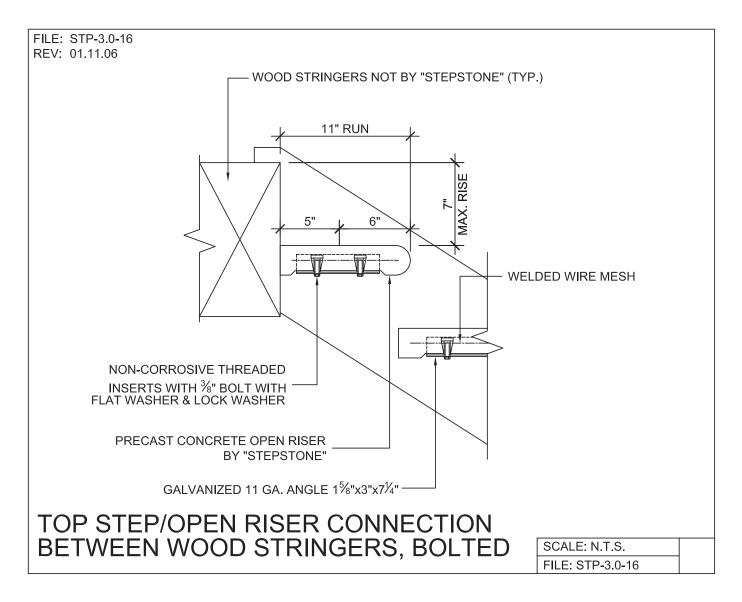

#### STEPTREAD SERIES

WOOD STRINGER - SUPPORT DETAILS

PRECAST CONCRETE TREADS, LANDINGS, AND BALCONIES SHOWN ON PLANS SHALL BE FROM THE "STEPTREAD" SYSTEM BY "STEP-STONE, LLC" OF GARDENA, CA. FOR STEEL OR WOOD CONSTRUCTION. THE MANUFACTURER IS TO SUPPLY ALL PRECAST CONCRETE PARTS WITH EACH "STEPTREAD" AND FEATURING EITHER CAST IN THREADED INSERTS FOR BOLTING OR AN EMBEDDED BOTTOM WELD PLATE FOR WELDING. ALL REINFORCING AND CONNECTIONS WILL BE ZINC PLATED. ONLY ITEMS NOTED BY "STEPSTONE, LLC" SHALL BE FURNISHED BY "STEPSTONE, LLC" SUCH ITEMS SHALL BE INSTALLED BY OTHERS.

### STEPTREAD SERIES

WOOD STRINGER - SUPPORT DETAILS

PRECAST CONCRETE TREADS, LANDINGS, AND BALCONIES SHOWN ON PLANS SHALL BE FROM THE "STEPTREAD" SYSTEM BY "STEPSTONE, LLC" OF GARDENA, CA. FOR STEEL OR WOOD CONSTRUCTION. THE MANUFACTURER IS TO SUPPLY ALL PRECAST CONCRETE PARTS WITH EACH "STEPTREAD" AND FEATURING EITHER CAST IN THREADED INSERTS FOR BOLTING OR AN EMBEDDED BOTTOM WELD PLATE FOR WELDING. ALL REINFORCING AND CONNECTIONS WILL BE ZINC PLATED. ONLY ITEMS NOTED BY "STEPSTONE, LLC" SHALL BE FURNISHED BY "STEPSTONE, LLC" SHALL BE INSTALLED BY OTHERS.

 $\widehat{C}ALARC^{\circ}$  division

WOOD STRINGER - SUPPORT DETAILS

PRECAST CONCRETE TREADS, LANDINGS, AND BALCONIES SHOWN ON PLANS SHALL BE FROM THE "STEPTREAD" SYSTEM BY "STEPSTONE, LLC" OF GARDENA, CA. FOR STEEL OR WOOD CONSTRUCTION. THE MANUFACTURER IS TO SUPPLY ALL PRECAST CONCRETE PARTS WITH EACH "STEPTREAD" AND FEATURING EITHER CAST IN THREADED INSERTS FOR BOLTING OR AN EMBEDDED BOTTOM WELD PLATE FOR WELDING. ALL REINFORCING AND CONNECTIONS WILL BE ZINC PLATED. ONLY ITEMS NOTED BY "STEPSTONE, LLC" SHALL BE FURNISHED BY "STEPSTONE, LLC" SHALL BE INSTALLED BY OTHERS.

#### STEPTREAD SERIES

WOOD STRINGER - SUPPORT DETAILS

PRECAST CONCRETE TREADS, LANDINGS, AND BALCONIES SHOWN ON PLANS SHALL BE FROM THE "STEPTREAD" SYSTEM BY "STEPSTONE, LLC" OF GARDENA, CA. FOR STEEL OR WOOD CONSTRUCTION. THE MANUFACTURER IS TO SUPPLY ALL PRECAST CONCRETE PARTS WITH EACH "STEPTREAD" AND FEATURING EITHER CAST IN THREADED INSERTS FOR BOLTING OR AN EMBEDDED BOTTOM WELD PLATE FOR WELDING. ALL REINFORCING AND CONNECTIONS WILL BE ZINC PLATED. ONLY ITEMS NOTED BY "STEPSTONE, LLC" SUCH ITEMS SHALL BE INSTALLED BY OTHERS.

#### STEPTREAD SERIES

WOOD STRINGER - SUPPORT DETAILS

PRECAST CONCRETE TREADS, LANDINGS, AND BALCONIES SHOWN ON PLANS SHALL BE FROM THE "STEPTREAD" SYSTEM BY "STEPSTONE, LLC" OF GARDENA, CA. FOR STEEL OR WOOD CONSTRUCTION. THE MANUFACTURER IS TO SUPPLY ALL PRECAST CONCRETE PARTS WITH EACH "STEPTREAD" AND FEATURING EITHER CAST IN THREADED INSERTS FOR BOLTING OR AN EMBEDDED BOTTOM WELD PLATE FOR WELDING. ALL REINFORCING AND CONNECTIONS WILL BE ZINC PLATED. ONLY ITEMS NOTED BY "STEPSTONE, LLC" SHALL BE FURNISHED BY "STEPSTONE, LLC" SUCH ITEMS SHALL BE INSTALLED BY OTHERS.

### STEPTREAD SERIES

WOOD STRINGER - SUPPORT DETAILS

PRECAST CONCRETE TREADS, LANDINGS, AND BALCONIES SHOWN ON PLANS SHALL BE FROM THE "STEPTREAD" SYSTEM BY "STEP-STONE, LLC" OF GARDENA, CA. FOR STEEL OR WOOD CONSTRUCTION. THE MANUFACTURER IS TO SUPPLY ALL PRECAST CONCRETE PARTS WITH EACH "STEPTREAD" AND FEATURING EITHER CAST IN THREADED INSERTS FOR BOLTING OR AN EMBEDDED BOTTOM WELD PLATE FOR WELDING. ALL REINFORCING AND CONNECTIONS WILL BE ZINC PLATED. ONLY ITEMS NOTED BY "STEPSTONE, LLC" SHALL BE FURNISHED BY "STEPSTONE, LLC" SUCH ITEMS SHALL BE INSTALLED BY OTHERS.

### STEPTREAD SERIES

WOOD STRINGER - SUPPORT DETAILS

PRECAST CONCRETE TREADS, LANDINGS, AND BALCONIES SHOWN ON PLANS SHALL BE FROM THE "STEPTREAD" SYSTEM BY "STEPSTONE, LLC" OF GARDENA, CA. FOR STEEL OR WOOD CONSTRUCTION. THE MANUFACTURER IS TO SUPPLY ALL PRECAST CONCRETE PARTS WITH EACH "STEPTREAD" AND FEATURING EITHER CAST IN THREADED INSERTS FOR BOLTING OR AN EMBEDDED BOTTOM WELD PLATE FOR WELDING. ALL REINFORCING AND CONNECTIONS WILL BE ZINC PLATED. ONLY ITEMS NOTED BY "STEPSTONE, LLC" SUCH ITEMS SHALL BE INSTALLED BY OTHERS.

### STEPTREAD SERIES

WOOD STRINGER - SUPPORT DETAILS

PRECAST CONCRETE TREADS, LANDINGS, AND BALCONIES SHOWN ON PLANS SHALL BE FROM THE "STEPTREAD" SYSTEM BY "STEPSTONE, LLC" OF GARDENA, CA. FOR STEEL OR WOOD CONSTRUCTION. THE MANUFACTURER IS TO SUPPLY ALL PRECAST CONCRETE PARTS WITH EACH "STEPTREAD" AND FEATURING EITHER CAST IN THREADED INSERTS FOR BOLTING OR AN EMBEDDED BOTTOM WELD PLATE FOR WELDING. ALL REINFORCING AND CONNECTIONS WILL BE ZINC PLATED. ONLY ITEMS NOTED BY "STEPSTONE, LLC" SHALL BE FURNISHED BY "STEPSTONE, LLC" SUCH ITEMS SHALL BE INSTALLED BY OTHERS.

CALARC<sup>®</sup> division

WOOD STRINGER - SUPPORT DETAILS

PRECAST CONCRETE TREADS, LANDINGS, AND BALCONIES SHOWN ON PLANS SHALL BE FROM THE "STEPTREAD" SYSTEM BY "STEPSTONE, LLC" OF GARDENA, CA. FOR STEEL OR WOOD CONSTRUCTION. THE MANUFACTURER IS TO SUPPLY ALL PRECAST CONCRETE PARTS WITH EACH "STEPTREAD" AND FEATURING EITHER CAST IN THREADED INSERTS FOR BOLTING OR AN EMBEDDED BOTTOM WELD PLATE FOR WELDING. ALL REINFORCING AND CONNECTIONS WILL BE ZINC PLATED. ONLY ITEMS NOTED BY "STEPSTONE, LLC" SUCH ITEMS SHALL BE INSTALLED BY OTHERS.

 $\overline{CALARC}^{\circ}$  division

WOOD STRINGER - SUPPORT DETAILS

PRECAST CONCRETE TREADS, LANDINGS, AND BALCONIES SHOWN ON PLANS SHALL BE FROM THE "STEPTREAD" SYSTEM BY "STEPSTONE, LLC" OF GARDENA, CA. FOR STEEL OR WOOD CONSTRUCTION. THE MANUFACTURER IS TO SUPPLY ALL PRECAST CONCRETE PARTS WITH EACH "STEPTREAD" AND FEATURING EITHER CAST IN THREADED INSERTS FOR BOLTING OR AN EMBEDDED BOTTOM WELD PLATE FOR WELDING. ALL REINFORCING AND CONNECTIONS WILL BE ZINC PLATED. ONLY ITEMS NOTED BY "STEPSTONE, LLC" SHALL BE FURNISHED BY "STEPSTONE, LLC" SHALL BE INSTALLED BY OTHERS.

### STEPTREAD SERIES

WOOD STRINGER - SUPPORT DETAILS

PRECAST CONCRETE TREADS, LANDINGS, AND BALCONIES SHOWN ON PLANS SHALL BE FROM THE "STEPTREAD" SYSTEM BY "STEPSTONE, LLC" OF GARDENA, CA. FOR STEEL OR WOOD CONSTRUCTION. THE MANUFACTURER IS TO SUPPLY ALL PRECAST CONCRETE PARTS WITH EACH "STEPTREAD" AND FEATURING EITHER CAST IN THREADED INSERTS FOR BOLTING OR AN EMBEDDED BOTTOM WELD PLATE FOR WELDING. ALL REINFORCING AND CONNECTIONS WILL BE ZINC PLATED. ONLY ITEMS NOTED BY "STEPSTONE, LLC" SHALL BE FURNISHED BY "STEPSTONE, LLC" SHALL BE FURNISHED BY "STEPSTONE, LLC" SUCH ITEMS SHALL BE INSTALLED BY OTHERS.

CALARC<sup>®</sup> division

WOOD STRINGER - SUPPORT DETAILS

PRECAST CONCRETE TREADS, LANDINGS, AND BALCONIES SHOWN ON PLANS SHALL BE FROM THE "STEPTREAD" SYSTEM BY "STEPSTONE, LLC" OF GARDENA, CA. FOR STEEL OR WOOD CONSTRUCTION. THE MANUFACTURER IS TO SUPPLY ALL PRECAST CONCRETE PARTS WITH EACH "STEPTREAD" AND FEATURING EITHER CAST IN THREADED INSERTS FOR BOLTING OR AN EMBEDDED BOTTOM WELD PLATE FOR WELDING. ALL REINFORCING AND CONNECTIONS WILL BE ZINC PLATED. ONLY ITEMS NOTED BY "STEPSTONE, LLC" SHALL BE FURNISHED BY "STEPSTONE, LLC" SUCH ITEMS SHALL BE INSTALLED BY OTHERS.