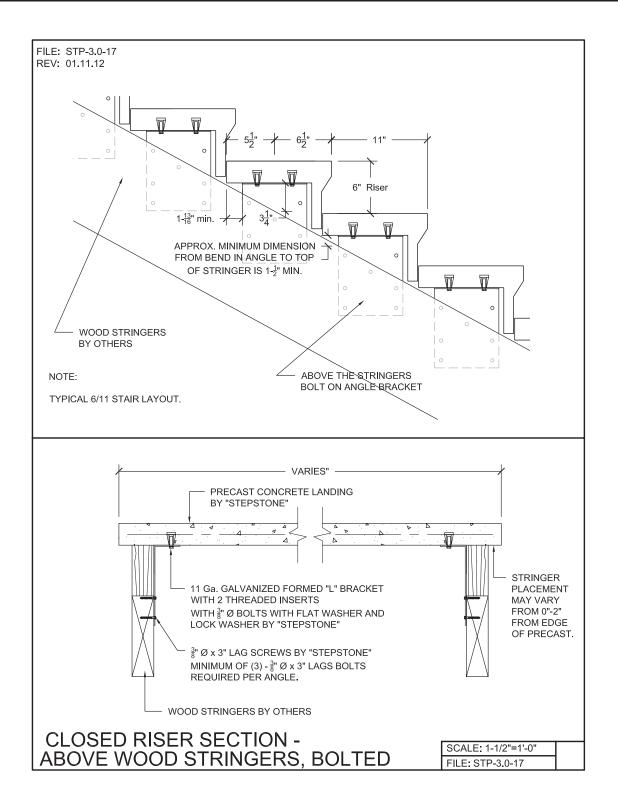

#### STEPTREAD SERIES

WOOD STRINGER - SUPPORT DETAILS

PRECAST CONCRETE TREADS, LANDINGS, AND BALCONIES SHOWN ON PLANS SHALL BE FROM THE "STEPTREAD" SYSTEM BY "STEP-STONE, LLC" OF GARDENA, CA. FOR STEEL OR WOOD CONSTRUCTION. THE MANUFACTURER IS TO SUPPLY ALL PRECAST CONCRETE PARTS WITH EACH "STEPTREAD" AND FEATURING EITHER CAST IN THREADED INSERTS FOR BOLTING OR AN EMBEDDED BOTTOM WELD PLATE FOR WELDING. ALL REINFORCING AND CONNECTIONS WILL BE ZINC PLATED. ONLY ITEMS NOTED BY "STEPSTONE, LLC" SHALL BE FURNISHED BY "STEPSTONE, LLC" SUCH ITEMS SHALL BE INSTALLED BY OTHERS.

### STEPTREAD SERIES

WOOD STRINGER - SUPPORT DETAILS

PRECAST CONCRETE TREADS, LANDINGS, AND BALCONIES SHOWN ON PLANS SHALL BE FROM THE "STEPTREAD" SYSTEM BY "STEPSTONE, LLC" OF GARDENA, CA. FOR STEEL OR WOOD CONSTRUCTION. THE MANUFACTURER IS TO SUPPLY ALL PRECAST CONCRETE PARTS WITH EACH "STEPTREAD" AND FEATURING EITHER CAST IN THREADED INSERTS FOR BOLTING OR AN EMBEDDED BOTTOM WELD PLATE FOR WELDING. ALL REINFORCING AND CONNECTIONS WILL BE ZINC PLATED. ONLY ITEMS NOTED BY "STEPSTONE, LLC" SHALL BE FURNISHED BY "STEPSTONE, LLC" SHALL BE INSTALLED BY OTHERS.

 $\widehat{C}ALARC^{\circ}$  division

WOOD STRINGER - SUPPORT DETAILS

PRECAST CONCRETE TREADS, LANDINGS, AND BALCONIES SHOWN ON PLANS SHALL BE FROM THE "STEPTREAD" SYSTEM BY "STEPSTONE, LLC" OF GARDENA, CA. FOR STEEL OR WOOD CONSTRUCTION. THE MANUFACTURER IS TO SUPPLY ALL PRECAST CONCRETE PARTS WITH EACH "STEPTREAD" AND FEATURING EITHER CAST IN THREADED INSERTS FOR BOLTING OR AN EMBEDDED BOTTOM WELD PLATE FOR WELDING. ALL REINFORCING AND CONNECTIONS WILL BE ZINC PLATED. ONLY ITEMS NOTED BY "STEPSTONE, LLC" SHALL BE FURNISHED BY "STEPSTONE, LLC" SHALL BE INSTALLED BY OTHERS.

#### STEPTREAD SERIES

WOOD STRINGER - SUPPORT DETAILS

PRECAST CONCRETE TREADS, LANDINGS, AND BALCONIES SHOWN ON PLANS SHALL BE FROM THE "STEPTREAD" SYSTEM BY "STEPSTONE, LLC" OF GARDENA, CA. FOR STEEL OR WOOD CONSTRUCTION. THE MANUFACTURER IS TO SUPPLY ALL PRECAST CONCRETE PARTS WITH EACH "STEPTREAD" AND FEATURING EITHER CAST IN THREADED INSERTS FOR BOLTING OR AN EMBEDDED BOTTOM WELD PLATE FOR WELDING. ALL REINFORCING AND CONNECTIONS WILL BE ZINC PLATED. ONLY ITEMS NOTED BY "STEPSTONE, LLC" SUCH ITEMS SHALL BE INSTALLED BY OTHERS.

#### STEPTREAD SERIES

WOOD STRINGER - SUPPORT DETAILS

PRECAST CONCRETE TREADS, LANDINGS, AND BALCONIES SHOWN ON PLANS SHALL BE FROM THE "STEPTREAD" SYSTEM BY "STEPSTONE, LLC" OF GARDENA, CA. FOR STEEL OR WOOD CONSTRUCTION. THE MANUFACTURER IS TO SUPPLY ALL PRECAST CONCRETE PARTS WITH EACH "STEPTREAD" AND FEATURING EITHER CAST IN THREADED INSERTS FOR BOLTING OR AN EMBEDDED BOTTOM WELD PLATE FOR WELDING. ALL REINFORCING AND CONNECTIONS WILL BE ZINC PLATED. ONLY ITEMS NOTED BY "STEPSTONE, LLC" SHALL BE FURNISHED BY "STEPSTONE, LLC" SUCH ITEMS SHALL BE INSTALLED BY OTHERS.

### STEPTREAD SERIES

WOOD STRINGER - SUPPORT DETAILS

PRECAST CONCRETE TREADS, LANDINGS, AND BALCONIES SHOWN ON PLANS SHALL BE FROM THE "STEPTREAD" SYSTEM BY "STEP-STONE, LLC" OF GARDENA, CA. FOR STEEL OR WOOD CONSTRUCTION. THE MANUFACTURER IS TO SUPPLY ALL PRECAST CONCRETE PARTS WITH EACH "STEPTREAD" AND FEATURING EITHER CAST IN THREADED INSERTS FOR BOLTING OR AN EMBEDDED BOTTOM WELD PLATE FOR WELDING. ALL REINFORCING AND CONNECTIONS WILL BE ZINC PLATED. ONLY ITEMS NOTED BY "STEPSTONE, LLC" SHALL BE FURNISHED BY "STEPSTONE, LLC" SUCH ITEMS SHALL BE INSTALLED BY OTHERS.

### STEPTREAD SERIES

WOOD STRINGER - SUPPORT DETAILS

PRECAST CONCRETE TREADS, LANDINGS, AND BALCONIES SHOWN ON PLANS SHALL BE FROM THE "STEPTREAD" SYSTEM BY "STEPSTONE, LLC" OF GARDENA, CA. FOR STEEL OR WOOD CONSTRUCTION. THE MANUFACTURER IS TO SUPPLY ALL PRECAST CONCRETE PARTS WITH EACH "STEPTREAD" AND FEATURING EITHER CAST IN THREADED INSERTS FOR BOLTING OR AN EMBEDDED BOTTOM WELD PLATE FOR WELDING. ALL REINFORCING AND CONNECTIONS WILL BE ZINC PLATED. ONLY ITEMS NOTED BY "STEPSTONE, LLC" SUCH ITEMS SHALL BE INSTALLED BY OTHERS.

### STEPTREAD SERIES

WOOD STRINGER - SUPPORT DETAILS

PRECAST CONCRETE TREADS, LANDINGS, AND BALCONIES SHOWN ON PLANS SHALL BE FROM THE "STEPTREAD" SYSTEM BY "STEPSTONE, LLC" OF GARDENA, CA. FOR STEEL OR WOOD CONSTRUCTION. THE MANUFACTURER IS TO SUPPLY ALL PRECAST CONCRETE PARTS WITH EACH "STEPTREAD" AND FEATURING EITHER CAST IN THREADED INSERTS FOR BOLTING OR AN EMBEDDED BOTTOM WELD PLATE FOR WELDING. ALL REINFORCING AND CONNECTIONS WILL BE ZINC PLATED. ONLY ITEMS NOTED BY "STEPSTONE, LLC" SHALL BE FURNISHED BY "STEPSTONE, LLC" SUCH ITEMS SHALL BE INSTALLED BY OTHERS.

CALARC<sup>®</sup> division

WOOD STRINGER - SUPPORT DETAILS

PRECAST CONCRETE TREADS, LANDINGS, AND BALCONIES SHOWN ON PLANS SHALL BE FROM THE "STEPTREAD" SYSTEM BY "STEPSTONE, LLC" OF GARDENA, CA. FOR STEEL OR WOOD CONSTRUCTION. THE MANUFACTURER IS TO SUPPLY ALL PRECAST CONCRETE PARTS WITH EACH "STEPTREAD" AND FEATURING EITHER CAST IN THREADED INSERTS FOR BOLTING OR AN EMBEDDED BOTTOM WELD PLATE FOR WELDING. ALL REINFORCING AND CONNECTIONS WILL BE ZINC PLATED. ONLY ITEMS NOTED BY "STEPSTONE, LLC" SUCH ITEMS SHALL BE INSTALLED BY OTHERS.

 $\overline{CALARC}^{\circ}$  division

WOOD STRINGER - SUPPORT DETAILS

PRECAST CONCRETE TREADS, LANDINGS, AND BALCONIES SHOWN ON PLANS SHALL BE FROM THE "STEPTREAD" SYSTEM BY "STEPSTONE, LLC" OF GARDENA, CA. FOR STEEL OR WOOD CONSTRUCTION. THE MANUFACTURER IS TO SUPPLY ALL PRECAST CONCRETE PARTS WITH EACH "STEPTREAD" AND FEATURING EITHER CAST IN THREADED INSERTS FOR BOLTING OR AN EMBEDDED BOTTOM WELD PLATE FOR WELDING. ALL REINFORCING AND CONNECTIONS WILL BE ZINC PLATED. ONLY ITEMS NOTED BY "STEPSTONE, LLC" SHALL BE FURNISHED BY "STEPSTONE, LLC" SHALL BE INSTALLED BY OTHERS.

### STEPTREAD SERIES

WOOD STRINGER - SUPPORT DETAILS

PRECAST CONCRETE TREADS, LANDINGS, AND BALCONIES SHOWN ON PLANS SHALL BE FROM THE "STEPTREAD" SYSTEM BY "STEPSTONE, LLC" OF GARDENA, CA. FOR STEEL OR WOOD CONSTRUCTION. THE MANUFACTURER IS TO SUPPLY ALL PRECAST CONCRETE PARTS WITH EACH "STEPTREAD" AND FEATURING EITHER CAST IN THREADED INSERTS FOR BOLTING OR AN EMBEDDED BOTTOM WELD PLATE FOR WELDING. ALL REINFORCING AND CONNECTIONS WILL BE ZINC PLATED. ONLY ITEMS NOTED BY "STEPSTONE, LLC" SHALL BE FURNISHED BY "STEPSTONE, LLC" SHALL BE FURNISHED BY "STEPSTONE, LLC" SUCH ITEMS SHALL BE INSTALLED BY OTHERS.

CALARC<sup>®</sup> division

WOOD STRINGER - SUPPORT DETAILS

PRECAST CONCRETE TREADS, LANDINGS, AND BALCONIES SHOWN ON PLANS SHALL BE FROM THE "STEPTREAD" SYSTEM BY "STEPSTONE, LLC" OF GARDENA, CA. FOR STEEL OR WOOD CONSTRUCTION. THE MANUFACTURER IS TO SUPPLY ALL PRECAST CONCRETE PARTS WITH EACH "STEPTREAD" AND FEATURING EITHER CAST IN THREADED INSERTS FOR BOLTING OR AN EMBEDDED BOTTOM WELD PLATE FOR WELDING. ALL REINFORCING AND CONNECTIONS WILL BE ZINC PLATED. ONLY ITEMS NOTED BY "STEPSTONE, LLC" SHALL BE FURNISHED BY "STEPSTONE, LLC" SUCH ITEMS SHALL BE INSTALLED BY OTHERS.