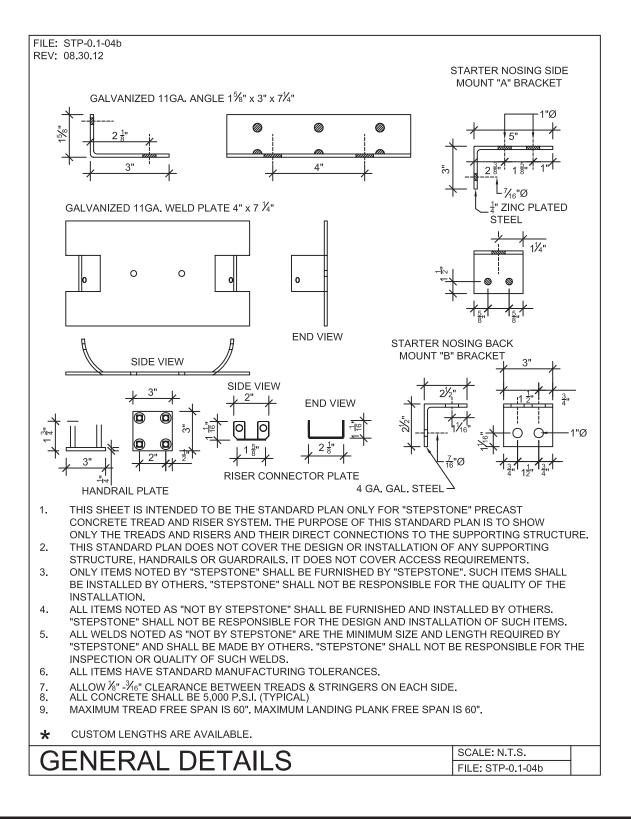

### STEPTREAD SERIES

WOOD STRINGER - GENERAL DETAILS

### STEPTREAD SERIES

WOOD STRINGER - GENERAL DETAILS

PRECAST CONCRETETREADS, LANDINGS, AND BALCONIES SHOWN ON PLANS SHALL BE FROMTHE"STEPTREAD"SYSTEM BY "STEPSTONE, LLC" OF GARDENA, CA. FOR STEEL OR WOOD CONSTRUCTION. THE MANUFACTURER IS TO SUPPLY ALL PRECAST CONCRETE PARTS WITH EACH "STEPTREAD" AND FEATURING EITHER CAST IN THREADED INSERTS FOR BOLTING OR AN EMBEDDED BOTTOM WELD PLATE FOR WELDING. ALL REINFORCING AND CONNECTIONS WILL BE ZINC PLATED. ONLY ITEMS NOTED BY "STEPSTONE, LLC" SHALL BE FURNISHED BY "STEPSTONE, LLC" SUCH ITEMS SHALL BE INSTALLED BY OTHERS.