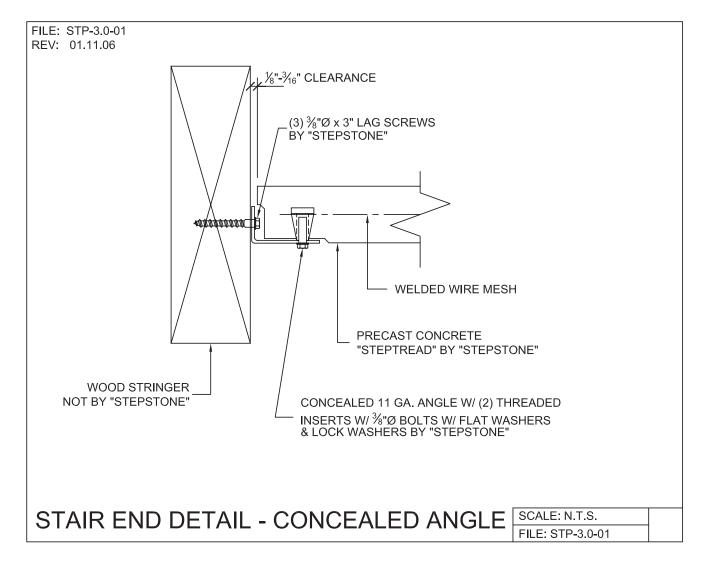

#### STEPTREAD SERIES

WOOD STRINGER - SUPPORT DETAILS

PRECAST CONCRETE TREADS, LANDINGS, AND BALCONIES SHOWN ON PLANS SHALL BE FROM THE "STEPTREAD" SYSTEM BY "STEP-STONE, LLC" OF GARDENA, CA. FOR STEEL OR WOOD CONSTRUCTION. THE MANUFACTURER IS TO SUPPLY ALL PRECAST CONCRETE PARTS WITH EACH "STEPTREAD" AND FEATURING EITHER CAST IN THREADED INSERTS FOR BOLTING OR AN EMBEDDED BOTTOM WELD PLATE FOR WELDING. ALL REINFORCING AND CONNECTIONS WILL BE ZINC PLATED. ONLY ITEMS NOTED BY "STEPSTONE, LLC" SHALL BE FURNISHED BY "STEPSTONE, LLC" SUCH ITEMS SHALL BE INSTALLED BY OTHERS.

### STEPTREAD SERIES

WOOD STRINGER - SUPPORT DETAILS

PRECAST CONCRETE TREADS, LANDINGS, AND BALCONIES SHOWN ON PLANS SHALL BE FROM THE "STEPTREAD" SYSTEM BY "STEPSTONE, LLC" OF GARDENA, CA. FOR STEEL OR WOOD CONSTRUCTION. THE MANUFACTURER IS TO SUPPLY ALL PRECAST CONCRETE PARTS WITH EACH "STEPTREAD" AND FEATURING EITHER CAST IN THREADED INSERTS FOR BOLTING OR AN EMBEDDED BOTTOM WELD PLATE FOR WELDING. ALL REINFORCING AND CONNECTIONS WILL BE ZINC PLATED. ONLY ITEMS NOTED BY "STEPSTONE, LLC" SHALL BE FURNISHED BY "STEPSTONE, LLC" SHALL BE INSTALLED BY OTHERS.