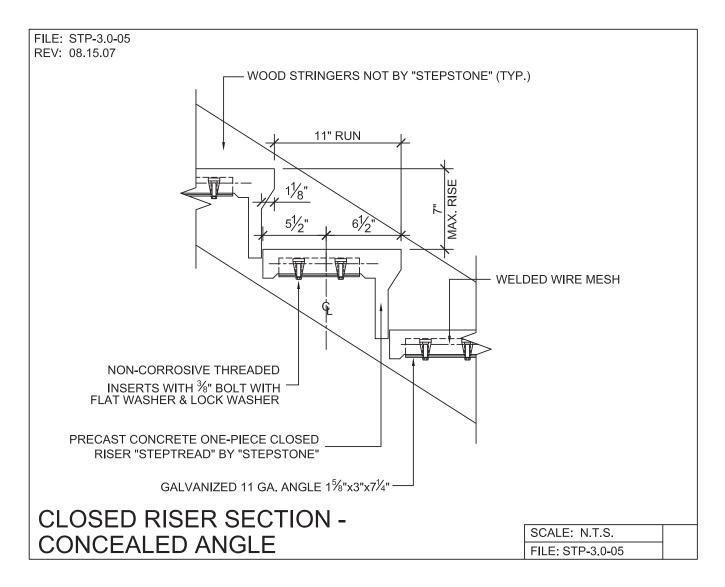

### STEPTREAD SERIES

WOOD STRINGER - SUPPORT DETAILS

PRECAST CONCRETE TREADS, LANDINGS, AND BALCONIES SHOWN ON PLANS SHALL BE FROM THE "STEPTREAD" SYSTEM BY "STEPSTONE, LLC" OF GARDENA, CA. FOR STEEL OR WOOD CONSTRUCTION. THE MANUFACTURER IS TO SUPPLY ALL PRECAST CONCRETE PARTS WITH EACH "STEPTREAD" AND FEATURING EITHER CAST IN THREADED INSERTS FOR BOLTING OR AN EMBEDDED BOTTOM WELD PLATE FOR WELDING. ALL REINFORCING AND CONNECTIONS WILL BE ZINC PLATED. ONLY ITEMS NOTED BY "STEPSTONE, LLC" SHALL BE FURNISHED BY "STEPSTONE, LLC" SHALL BE INSTALLED BY OTHERS.

#### STEPTREAD SERIES

WOOD STRINGER - SUPPORT DETAILS

PRECAST CONCRETE TREADS, LANDINGS, AND BALCONIES SHOWN ON PLANS SHALL BE FROM THE "STEPTREAD" SYSTEM BY "STEPSTONE, LLC" OF GARDENA, CA. FOR STEEL OR WOOD CONSTRUCTION. THE MANUFACTURER IS TO SUPPLY ALL PRECAST CONCRETE PARTS WITH EACH "STEPTREAD" AND FEATURING EITHER CAST IN THREADED INSERTS FOR BOLTING OR AN EMBEDDED BOTTOM WELD PLATE FOR WELDING. ALL REINFORCING AND CONNECTIONS WILL BE ZINC PLATED. ONLY ITEMS NOTED BY "STEPSTONE, LLC" SHALL BE FURNISHED BY "STEPSTONE, LLC" SUCH ITEMS SHALL BE INSTALLED BY OTHERS.