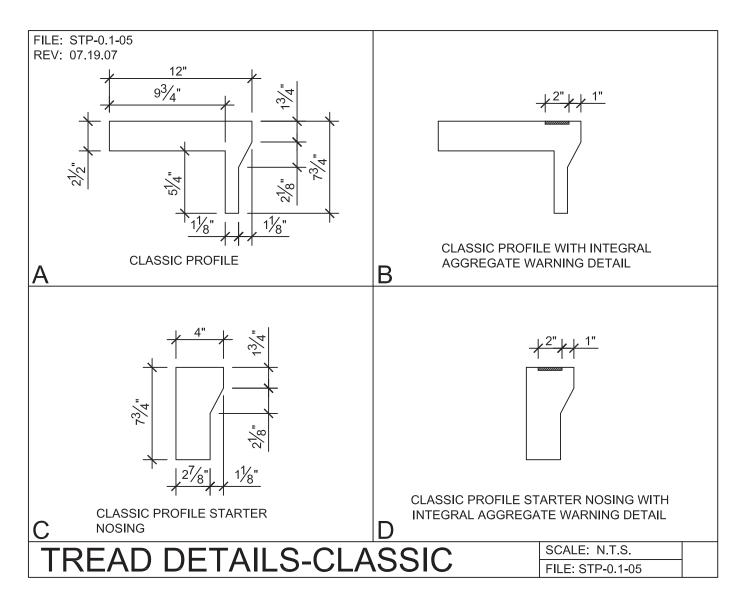

### STEPTREAD SERIES

WOOD STRINGER - GENERAL DETAILS

### STEPTREAD SERIES

WOOD STRINGER - GENERAL DETAILS

PRECAST CONCRETETREADS, LANDINGS, AND BALCONIES SHOWN ON PLANS SHALL BE FROMTHE"STEPTREAD"SYSTEM BY "STEPSTONE, LLC" OF GARDENA, CA. FOR STEEL OR WOOD CONSTRUCTION. THE MANUFACTURER IS TO SUPPLY ALL PRECAST CONCRETE PARTS WITH EACH "STEPTREAD" AND FEATURING EITHER CAST IN THREADED INSERTS FOR BOLTING OR AN EMBEDDED BOTTOM WELD PLATE FOR WELDING. ALL REINFORCING AND CONNECTIONS WILL BE ZINC PLATED. ONLY ITEMS NOTED BY "STEPSTONE, LLC" SHALL BE FURNISHED BY "STEPSTONE, LLC" SUCH ITEMS SHALL BE INSTALLED BY OTHERS.