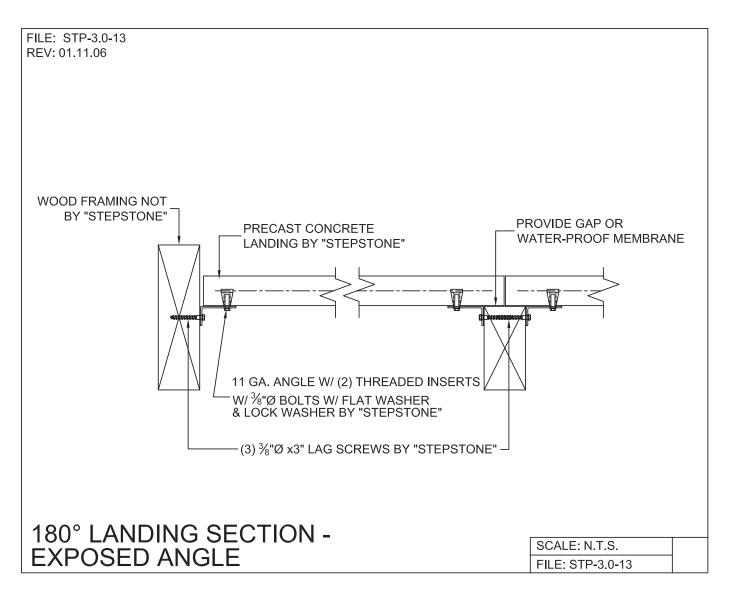

CALARC<sup>®</sup> division

WOOD STRINGER - SUPPORT DETAILS

PRECAST CONCRETE TREADS, LANDINGS, AND BALCONIES SHOWN ON PLANS SHALL BE FROM THE "STEPTREAD" SYSTEM BY "STEPSTONE, LLC" OF GARDENA, CA. FOR STEEL OR WOOD CONSTRUCTION. THE MANUFACTURER IS TO SUPPLY ALL PRECAST CONCRETE PARTS WITH EACH "STEPTREAD" AND FEATURING EITHER CAST IN THREADED INSERTS FOR BOLTING OR AN EMBEDDED BOTTOM WELD PLATE FOR WELDING. ALL REINFORCING AND CONNECTIONS WILL BE ZINC PLATED. ONLY ITEMS NOTED BY "STEPSTONE, LLC" SUCH ITEMS SHALL BE INSTALLED BY OTHERS.

| 800.572.9029 | NATIO                  | STEPSTONEPRECAST.COM  |                             |
|--------------|------------------------|-----------------------|-----------------------------|
|              | 17025 SO. MAIN ST.     | GARDENA, CA 90248     | <b>310-327-7474</b> 07.2024 |
|              | 13238 SO. FIGUEROA ST. | LOS ANGELES, CA 90061 |                             |