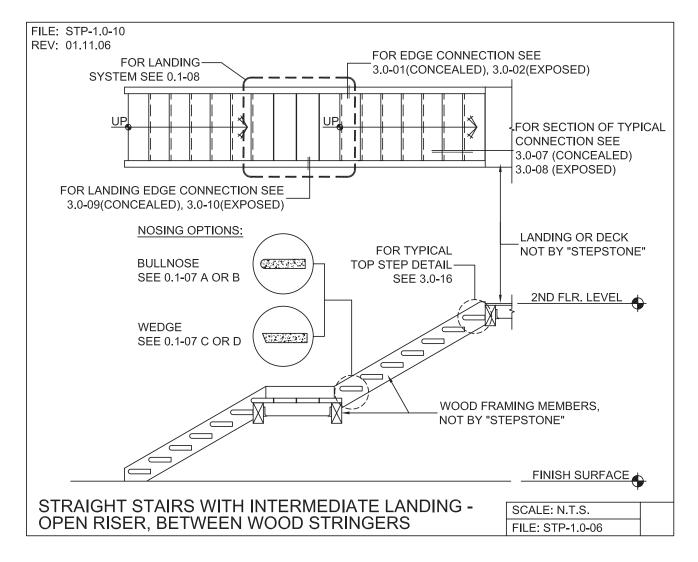

### WOOD STRINGER - SUPPORT LAYOUTS

PRECAST CONCRETE TREADS, LANDINGS, AND BALCONIES SHOWN ON PLANS SHALL BE FROM THE "STEPTREAD" SYSTEM BY "STEPSTONE, LLC" OF GARDENA, CA. FOR STEEL OR WOOD CONSTRUCTION. THE MANUFACTURER IS TO SUPPLY ALL PRECAST CONCRETE PARTS WITH EACH "STEPTREAD" AND FEATURING EITHER CAST IN THREADED INSERTS FOR BOLTING OR AN EMBEDDED BOTTOM WELD PLATE FOR WELDING. ALL REINFORCING AND CONNECTIONS WILL BE ZINC PLATED. ONLY ITEMS NOTED BY "STEPSTONE, LLC" SHALL BE FURNISHED BY "STEPSTONE, LLC" SUCH ITEMS SHALL BE INSTALLED BY OTHERS.

### WOOD STRINGER - SUPPORT LAYOUTS

PRECAST CONCRETE TREADS, LANDINGS, AND BALCONIES SHOWN ON PLANS SHALL BE FROM THE "STEPTREAD" SYSTEM BY "STEPSTONE, LLC" OF GARDENA, CA. FOR STEEL OR WOOD CONSTRUCTION. THE MANUFACTURER IS TO SUPPLY ALL PRECAST CONCRETE PARTS WITH EACH "STEPTREAD" AND FEATURING EITHER CAST IN THREADED INSERTS FOR BOLTING OR AN EMBEDDED BOTTOM WELD PLATE FOR WELDING. ALL REINFORCING AND CONNECTIONS WILL BE ZINC PLATED. ONLY ITEMS NOTED BY "STEPSTONE, LLC" SHALL BE FURNISHED BY "STEPSTONE, LLC" SHALL BE INSTALLED BY OTHERS.

### STEPTREAD SERIES

WOOD STRINGER - SUPPORT LAYOUTS

PRECAST CONCRETE TREADS, LANDINGS, AND BALCONIES SHOWN ON PLANS SHALL BE FROM THE "STEPTREAD" SYSTEM BY "STEPSTONE, LLC" OF GARDENA, CA. FOR STEEL OR WOOD CONSTRUCTION. THE MANUFACTURER IS TO SUPPLY ALL PRECAST CONCRETE PARTS WITH EACH "STEPTREAD" AND FEATURING EITHER CAST IN THREADED INSERTS FOR BOLTING OR AN EMBEDDED BOTTOM WELD PLATE FOR WELDING. ALL REINFORCING AND CONNECTIONS WILL BE ZINC PLATED. ONLY ITEMS NOTED BY "STEPSTONE, LLC" SHALL BE FURNISHED BY "STEPSTONE, LLC" SUCH ITEMS SHALL BE INSTALLED BY OTHERS.

#### STEPTREAD SERIES

WOOD STRINGER - SUPPORT LAYOUTS

PRECAST CONCRETE TREADS, LANDINGS, AND BALCONIES SHOWN ON PLANS SHALL BE FROM THE "STEPTREAD" SYSTEM BY "STEPSTONE, LLC" OF GARDENA, CA. FOR STEEL OR WOOD CONSTRUCTION. THE MANUFACTURER IS TO SUPPLY ALL PRECAST CONCRETE PARTS WITH EACH "STEPTREAD" AND FEATURING EITHER CAST IN THREADED INSERTS FOR BOLTING OR AN EMBEDDED BOTTOM WELD PLATE FOR WELDING. ALL REINFORCING AND CONNECTIONS WILL BE ZINC PLATED. ONLY ITEMS NOTED BY "STEPSTONE, LLC" SHALL BE FURNISHED BY "STEPSTONE, LLC" SUCH ITEMS SHALL BE INSTALLED BY OTHERS.