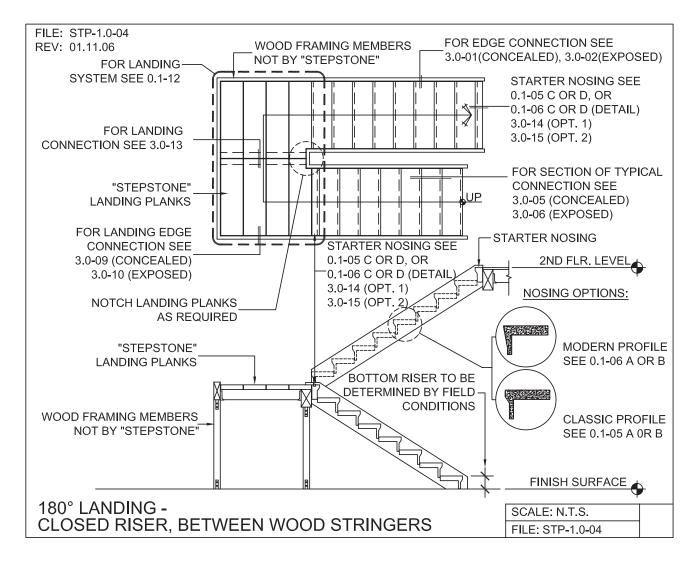

### WOOD STRINGER - SUPPORT LAYOUTS

PRECAST CONCRETE TREADS, LANDINGS, AND BALCONIES SHOWN ON PLANS SHALL BE FROM THE "STEPTREAD" SYSTEM BY "STEPSTONE, LLC" OF GARDENA, CA. FOR STEEL OR WOOD CONSTRUCTION. THE MANUFACTURER IS TO SUPPLY ALL PRECAST CONCRETE PARTS WITH EACH "STEPTREAD" AND FEATURING EITHER CAST IN THREADED INSERTS FOR BOLTING OR AN EMBEDDED BOTTOM WELD PLATE FOR WELDING. ALL REINFORCING AND CONNECTIONS WILL BE ZINC PLATED. ONLY ITEMS NOTED BY "STEPSTONE, LLC" SHALL BE FURNISHED BY "STEPSTONE, LLC" SUCH ITEMS SHALL BE INSTALLED BY OTHERS.

### WOOD STRINGER - SUPPORT LAYOUTS

PRECAST CONCRETE TREADS, LANDINGS, AND BALCONIES SHOWN ON PLANS SHALL BE FROM THE "STEPTREAD" SYSTEM BY "STEPSTONE, LLC" OF GARDENA, CA. FOR STEEL OR WOOD CONSTRUCTION. THE MANUFACTURER IS TO SUPPLY ALL PRECAST CONCRETE PARTS WITH EACH "STEPTREAD" AND FEATURING EITHER CAST IN THREADED INSERTS FOR BOLTING OR AN EMBEDDED BOTTOM WELD PLATE FOR WELDING. ALL REINFORCING AND CONNECTIONS WILL BE ZINC PLATED. ONLY ITEMS NOTED BY "STEPSTONE, LLC" SHALL BE FURNISHED BY "STEPSTONE, LLC" SHALL BE INSTALLED BY OTHERS.

### STEPTREAD SERIES

WOOD STRINGER - SUPPORT LAYOUTS

PRECAST CONCRETE TREADS, LANDINGS, AND BALCONIES SHOWN ON PLANS SHALL BE FROM THE "STEPTREAD" SYSTEM BY "STEPSTONE, LLC" OF GARDENA, CA. FOR STEEL OR WOOD CONSTRUCTION. THE MANUFACTURER IS TO SUPPLY ALL PRECAST CONCRETE PARTS WITH EACH "STEPTREAD" AND FEATURING EITHER CAST IN THREADED INSERTS FOR BOLTING OR AN EMBEDDED BOTTOM WELD PLATE FOR WELDING. ALL REINFORCING AND CONNECTIONS WILL BE ZINC PLATED. ONLY ITEMS NOTED BY "STEPSTONE, LLC" SHALL BE FURNISHED BY "STEPSTONE, LLC" SUCH ITEMS SHALL BE INSTALLED BY OTHERS.

#### STEPTREAD SERIES

WOOD STRINGER - SUPPORT LAYOUTS

PRECAST CONCRETE TREADS, LANDINGS, AND BALCONIES SHOWN ON PLANS SHALL BE FROM THE "STEPTREAD" SYSTEM BY "STEPSTONE, LLC" OF GARDENA, CA. FOR STEEL OR WOOD CONSTRUCTION. THE MANUFACTURER IS TO SUPPLY ALL PRECAST CONCRETE PARTS WITH EACH "STEPTREAD" AND FEATURING EITHER CAST IN THREADED INSERTS FOR BOLTING OR AN EMBEDDED BOTTOM WELD PLATE FOR WELDING. ALL REINFORCING AND CONNECTIONS WILL BE ZINC PLATED. ONLY ITEMS NOTED BY "STEPSTONE, LLC" SHALL BE FURNISHED BY "STEPSTONE, LLC" SUCH ITEMS SHALL BE INSTALLED BY OTHERS.