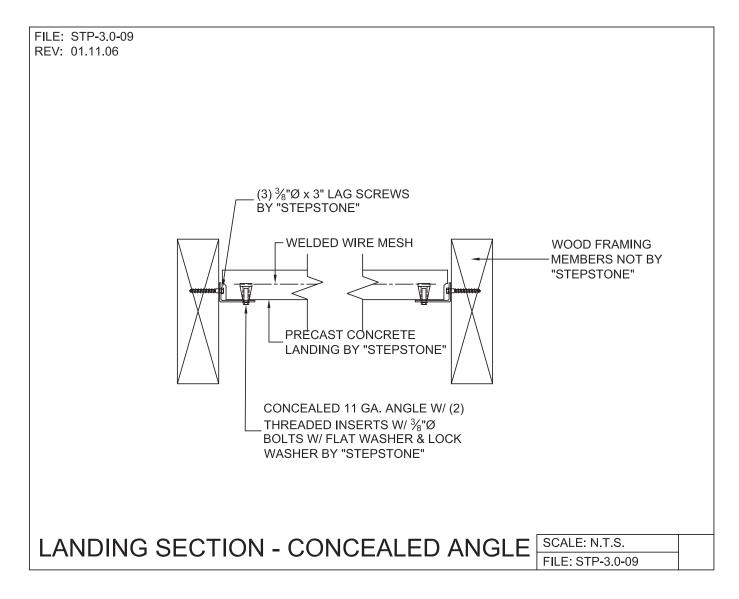

### STEPTREAD SERIES

WOOD STRINGER - SUPPORT DETAILS

PRECAST CONCRETE TREADS, LANDINGS, AND BALCONIES SHOWN ON PLANS SHALL BE FROM THE "STEPTREAD" SYSTEM BY "STEPSTONE, LLC" OF GARDENA, CA. FOR STEEL OR WOOD CONSTRUCTION. THE MANUFACTURER IS TO SUPPLY ALL PRECAST CONCRETE PARTS WITH EACH "STEPTREAD" AND FEATURING EITHER CAST IN THREADED INSERTS FOR BOLTING OR AN EMBEDDED BOTTOM WELD PLATE FOR WELDING. ALL REINFORCING AND CONNECTIONS WILL BE ZINC PLATED. ONLY ITEMS NOTED BY "STEPSTONE, LLC" SUCH ITEMS SHALL BE INSTALLED BY OTHERS.

### STEPTREAD SERIES

WOOD STRINGER - SUPPORT DETAILS

PRECAST CONCRETE TREADS, LANDINGS, AND BALCONIES SHOWN ON PLANS SHALL BE FROM THE "STEPTREAD" SYSTEM BY "STEPSTONE, LLC" OF GARDENA, CA. FOR STEEL OR WOOD CONSTRUCTION. THE MANUFACTURER IS TO SUPPLY ALL PRECAST CONCRETE PARTS WITH EACH "STEPTREAD" AND FEATURING EITHER CAST IN THREADED INSERTS FOR BOLTING OR AN EMBEDDED BOTTOM WELD PLATE FOR WELDING. ALL REINFORCING AND CONNECTIONS WILL BE ZINC PLATED. ONLY ITEMS NOTED BY "STEPSTONE, LLC" SHALL BE FURNISHED BY "STEPSTONE, LLC" SUCH ITEMS SHALL BE INSTALLED BY OTHERS.