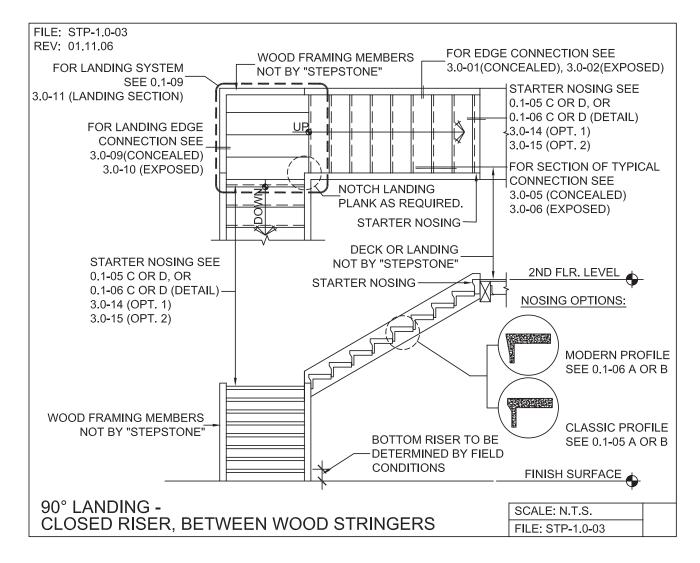

# STEPTREAD SERIES WOOD STRINGER SYSTEM

| STEPTREAD DETAILS                                                             | DRAWING       | PAGE #         |
|-------------------------------------------------------------------------------|---------------|----------------|
| GENERAL DETAILS/PROFILES AND HARDWARE                                         | STP 0.1-04A/B | PAGE 3-W,4-W   |
| GENERAL DETAILS/CLOSED RISER-CLASSIC PROFILE                                  | STP 0.1-05    | PAGE 5-W       |
| GENERAL DETAILS/CLOSED RISER-MODERN PROFILE                                   | STP 0.1-06    | PAGE 6-W       |
| GENERAL DETAILS/OPEN RISER PROFILES                                           | STP 0.1-07    | PAGE 7-W       |
| GENERAL DETAILS/STRAIGHT STAIR LANDING LAYOUT                                 | STP 0.1-08    | PAGE 8-W       |
| GENERAL DETAILS/90° STAIR LANDING LAYOUT                                      | STP 0.1-09    | PAGE 9-W       |
| GENERAL DETAILS/180° STAIR LANDING LAYOUT/SCHEDULE                            | STP 0.1-12    | PAGE 10-W,11-W |
| WOOD SUPPORT LAYOUT/CLOSED RISER-STRAIGHT NO LANDING                          | STP 1.0-01    | PAGE 12-W      |
| WOOD SUPPORT LAYOUT/CLOSED RISER-STRAIGHT LANDING                             | STP 1.0-02    | PAGE 1.3-W     |
| WOOD SUPPORT LAYOUT/CLOSED RISER-90° LANDING                                  | STP 1.0-03    | PAGE 14-W      |
| WOOD SUPPORT LAYOUT/CLOSED RISER-180° LANDING                                 | STP 1.0-04    | PAGE 15-W      |
| WOOD SUPPORT LAYOUT/OPEN RISER-STRAIGHT NO LANDING                            | STP 1.0-05    | PAGE 16-W      |
| WOOD SUPPORT LAYOUT/OPEN RISER-STRAIGHT LANDING                               | STP 1.0-06    | PAGE 17-W      |
| WOOD SUPPORT LAYOUT/OPEN RISER-90° LANDING                                    | STP 1.0-07    | PAGE 18-W      |
| WOOD SUPPORT LAYOUT/OPEN RISER-180° LANDING                                   | STP 1.0-08    | PAGE 19-W      |
| WOOD SUPPORT DETAILS/BOLT ON CONNECTION-CONCEALED ANGLE                       | STP 3.0-01    | PAGE 20-W      |
| WOOD SUPPORT DETAILS/WELD ON CONNECTION-EXPOSED ANGLE                         | STP 3.0-02    | PAGE 21-W      |
| WOOD SUPPORT DETAILS/BOLT ON SECTION-CLOSED RISER, CONCEALED ANGLE            | STP 3.0-05    | PAGE 22-W      |
| WOOD SUPPORT DETAILS/BOLT ON SECTION-CLOSED RISER, EXPOSED ANGLE              | STP 3.0-06    | PAGE 23-W      |
| WOOD SUPPORT DETAILS/BOLT ON SECTION-OPEN RISER, CONCEALED ANGLE              | STP 3.0-07    | PAGE 24-W      |
| WOOD SUPPORT DETAILS/BOLT ON SECTION-OPEN RISER, EXPOSED ANGLE                | STP 3.0-08    | PAGE 25-W      |
| WOOD SUPPORT DETAILS/BOLT ON CONCEALED CONNECTION-STRAIGHT LANDING            | STP 3.0-09    | PAGE 26-W      |
| WOOD SUPPORT DETAILS/BOLT ON EXPOSED CONNECTION-STRAIGHT LANDING              | STP 3.0-10    | PAGE 27-W      |
| WOOD SUPPORT DETAILS/BOLT ON CLOSED RISER-EXPOSED CONNECTION, 90° LANDING     | STP 3.0-11    | PAGE 28-W      |
| WOOD SUPPORT DETAILS/BOLT ON OPEN RISER-EXPOSED CONNECTION, 90° LANDING       | STP 3.0-12    | PAGE 29-W      |
| WOOD SUPPORT DETAILS/BOLT ON EXPOSED CONNECTION, 180° LANDING                 | STP 3.0-13    | PAGE 30-W      |
| WOOD SUPPORT DETAILS/BOLT ON SECTION-STARTER STEP, BACK MOUNT "A" BRACKET     | STP 3.0-14    | PAGE 31-W      |
| WOOD SUPPORT DETAILS/BOLT ON SECTION-STARTER STEP, BACK MOUNT "B" BRACKET     | STP 3.0-15    | PAGE 32-W      |
| WOOD SUPPORT DETAILS/BOLT ON TOP STEP OPEN RISER CONNECTION-BETWEEN STRINGERS | STP 3.0-16    | PAGE 33-W      |
| WOOD SUPPORT DETAILS/BOLT ON SECTION CLOSED RISER-ABOVE STRINGERS             | STP 3.0-17    | PAGE 34-W      |