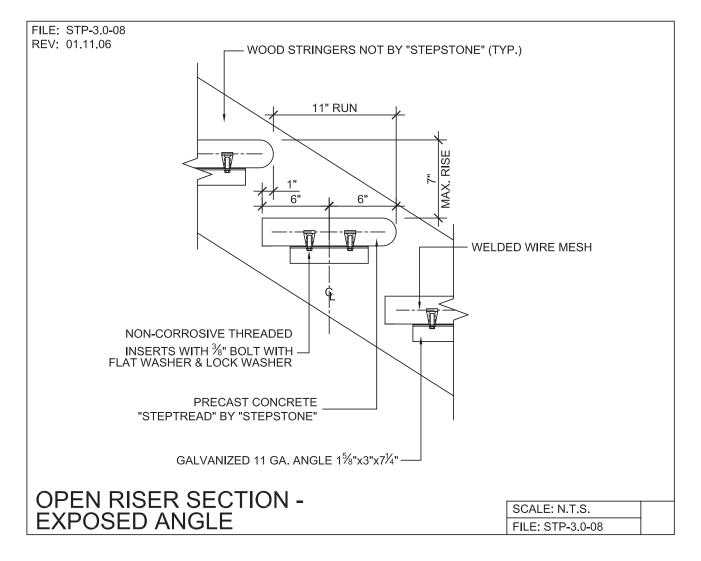

### STEPTREAD SERIES

WOOD STRINGER - SUPPORT DETAILS

PRECAST CONCRETE TREADS, LANDINGS, AND BALCONIES SHOWN ON PLANS SHALL BE FROM THE "STEPTREAD" SYSTEM BY "STEPSTONE, LLC" OF GARDENA, CA. FOR STEEL OR WOOD CONSTRUCTION. THE MANUFACTURER IS TO SUPPLY ALL PRECAST CONCRETE PARTS WITH EACH "STEPTREAD" AND FEATURING EITHER CAST IN THREADED INSERTS FOR BOLTING OR AN EMBEDDED BOTTOM WELD PLATE FOR WELDING. ALL REINFORCING AND CONNECTIONS WILL BE ZINC PLATED. ONLY ITEMS NOTED BY "STEPSTONE, LLC" SUCH ITEMS SHALL BE INSTALLED BY OTHERS.

### STEPTREAD SERIES

WOOD STRINGER - SUPPORT DETAILS

PRECAST CONCRETE TREADS, LANDINGS, AND BALCONIES SHOWN ON PLANS SHALL BE FROM THE "STEPTREAD" SYSTEM BY "STEPSTONE, LLC" OF GARDENA, CA. FOR STEEL OR WOOD CONSTRUCTION. THE MANUFACTURER IS TO SUPPLY ALL PRECAST CONCRETE PARTS WITH EACH "STEPTREAD" AND FEATURING EITHER CAST IN THREADED INSERTS FOR BOLTING OR AN EMBEDDED BOTTOM WELD PLATE FOR WELDING. ALL REINFORCING AND CONNECTIONS WILL BE ZINC PLATED. ONLY ITEMS NOTED BY "STEPSTONE, LLC" SHALL BE FURNISHED BY "STEPSTONE, LLC" SUCH ITEMS SHALL BE INSTALLED BY OTHERS.