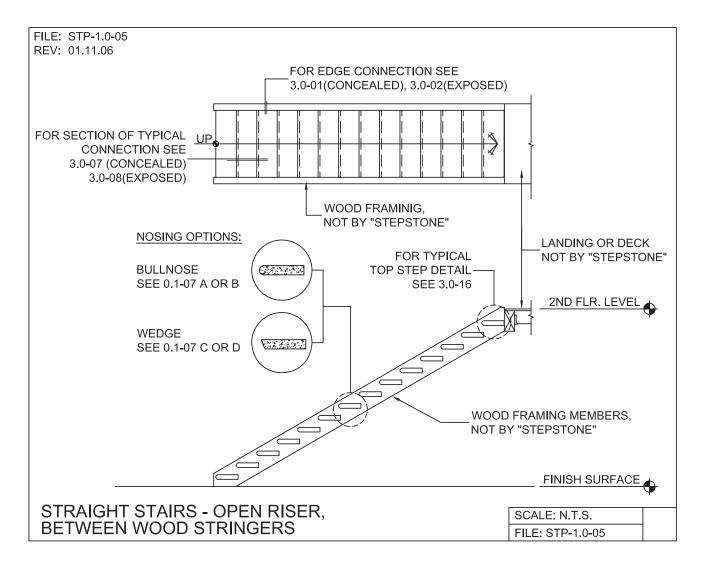

### WOOD STRINGER - SUPPORT LAYOUTS

PRECAST CONCRETE TREADS, LANDINGS, AND BALCONIES SHOWN ON PLANS SHALL BE FROM THE "STEPTREAD" SYSTEM BY "STEPSTONE, LLC" OF GARDENA, CA. FOR STEEL OR WOOD CONSTRUCTION. THE MANUFACTURER IS TO SUPPLY ALL PRECAST CONCRETE PARTS WITH EACH "STEPTREAD" AND FEATURING EITHER CAST IN THREADED INSERTS FOR BOLTING OR AN EMBEDDED BOTTOM WELD PLATE FOR WELDING. ALL REINFORCING AND CONNECTIONS WILL BE ZINC PLATED. ONLY ITEMS NOTED BY "STEPSTONE, LLC" SHALL BE FURNISHED BY "STEPSTONE, LLC" SUCH ITEMS SHALL BE INSTALLED BY OTHERS.

### WOOD STRINGER - SUPPORT LAYOUTS

PRECAST CONCRETE TREADS, LANDINGS, AND BALCONIES SHOWN ON PLANS SHALL BE FROM THE "STEPTREAD" SYSTEM BY "STEPSTONE, LLC" OF GARDENA, CA. FOR STEEL OR WOOD CONSTRUCTION. THE MANUFACTURER IS TO SUPPLY ALL PRECAST CONCRETE PARTS WITH EACH "STEPTREAD" AND FEATURING EITHER CAST IN THREADED INSERTS FOR BOLTING OR AN EMBEDDED BOTTOM WELD PLATE FOR WELDING. ALL REINFORCING AND CONNECTIONS WILL BE ZINC PLATED. ONLY ITEMS NOTED BY "STEPSTONE, LLC" SHALL BE FURNISHED BY "STEPSTONE, LLC" SHALL BE INSTALLED BY OTHERS.

### STEPTREAD SERIES

WOOD STRINGER - SUPPORT LAYOUTS

PRECAST CONCRETE TREADS, LANDINGS, AND BALCONIES SHOWN ON PLANS SHALL BE FROM THE "STEPTREAD" SYSTEM BY "STEPSTONE, LLC" OF GARDENA, CA. FOR STEEL OR WOOD CONSTRUCTION. THE MANUFACTURER IS TO SUPPLY ALL PRECAST CONCRETE PARTS WITH EACH "STEPTREAD" AND FEATURING EITHER CAST IN THREADED INSERTS FOR BOLTING OR AN EMBEDDED BOTTOM WELD PLATE FOR WELDING. ALL REINFORCING AND CONNECTIONS WILL BE ZINC PLATED. ONLY ITEMS NOTED BY "STEPSTONE, LLC" SHALL BE FURNISHED BY "STEPSTONE, LLC" SUCH ITEMS SHALL BE INSTALLED BY OTHERS.

#### STEPTREAD SERIES

WOOD STRINGER - SUPPORT LAYOUTS

PRECAST CONCRETE TREADS, LANDINGS, AND BALCONIES SHOWN ON PLANS SHALL BE FROM THE "STEPTREAD" SYSTEM BY "STEPSTONE, LLC" OF GARDENA, CA. FOR STEEL OR WOOD CONSTRUCTION. THE MANUFACTURER IS TO SUPPLY ALL PRECAST CONCRETE PARTS WITH EACH "STEPTREAD" AND FEATURING EITHER CAST IN THREADED INSERTS FOR BOLTING OR AN EMBEDDED BOTTOM WELD PLATE FOR WELDING. ALL REINFORCING AND CONNECTIONS WILL BE ZINC PLATED. ONLY ITEMS NOTED BY "STEPSTONE, LLC" SHALL BE FURNISHED BY "STEPSTONE, LLC" SUCH ITEMS SHALL BE INSTALLED BY OTHERS.