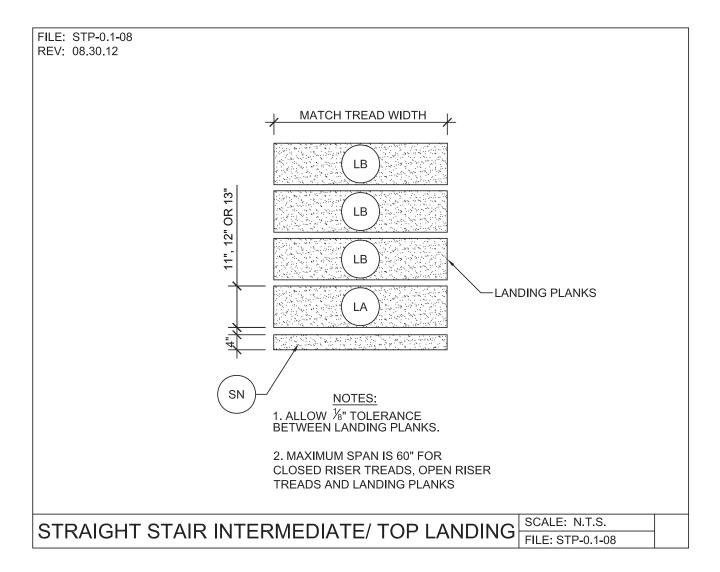

### STEPTREAD SERIES

WOOD STRINGER - GENERAL DETAILS

PRECAST CONCRETETREADS, LANDINGS, AND BALCONIES SHOWN ON PLANS SHALL BE FROMTHE"STEPTREAD"SYSTEM BY "STEPSTONE, LLC" OF GARDENA, CA. FOR STEEL OR WOOD CONSTRUCTION. THE MANUFACTURER IS TO SUPPLY ALL PRECAST CONCRETE PARTS WITH EACH "STEPTREAD" AND FEATURING EITHER CAST IN THREADED INSERTS FOR BOLTING OR AN EMBEDDED BOTTOM WELD PLATE FOR WELDING. ALL REINFORCING AND CONNECTIONS WILL BE ZINC PLATED. ONLY ITEMS NOTED BY "STEPSTONE, LLC" SHALL BE FURNISHED BY "STEPSTONE, LLC" SUCH ITEMS SHALL BE INSTALLED BY OTHERS.