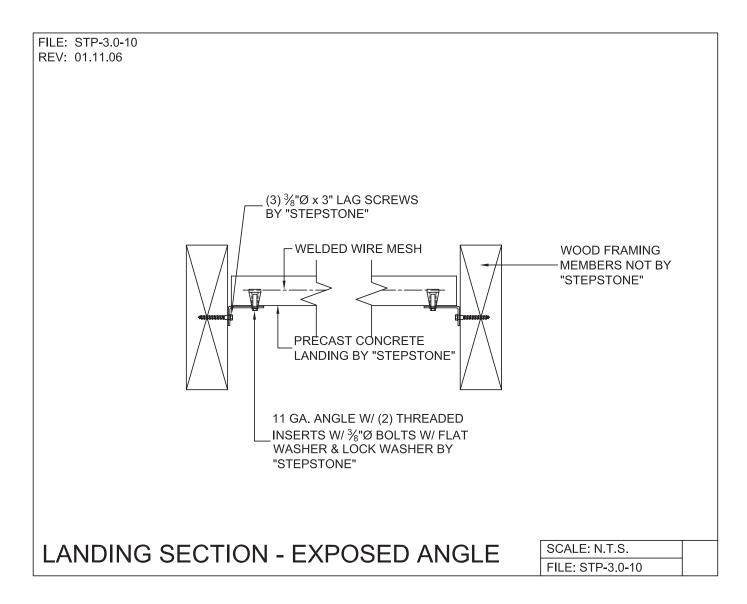

### STEPTREAD SERIES

WOOD STRINGER - SUPPORT DETAILS

PRECAST CONCRETE TREADS, LANDINGS, AND BALCONIES SHOWN ON PLANS SHALL BE FROM THE "STEPTREAD" SYSTEM BY "STEPSTONE, LLC" OF GARDENA, CA. FOR STEEL OR WOOD CONSTRUCTION. THE MANUFACTURER IS TO SUPPLY ALL PRECAST CONCRETE PARTS WITH EACH "STEPTREAD" AND FEATURING EITHER CAST IN THREADED INSERTS FOR BOLTING OR AN EMBEDDED BOTTOM WELD PLATE FOR WELDING. ALL REINFORCING AND CONNECTIONS WILL BE ZINC PLATED. ONLY ITEMS NOTED BY "STEPSTONE, LLC" SUCH ITEMS SHALL BE INSTALLED BY OTHERS.

| 800.572.9029 | NATIO                  | STEPSTONEPRECAST.COM  |                             |
|--------------|------------------------|-----------------------|-----------------------------|
|              | 17025 SO. MAIN ST.     | GARDENA, CA 90248     | <b>310-327-7474</b> 07.2024 |
|              | 13238 SO. FIGUEROA ST. | LOS ANGELES, CA 90061 |                             |