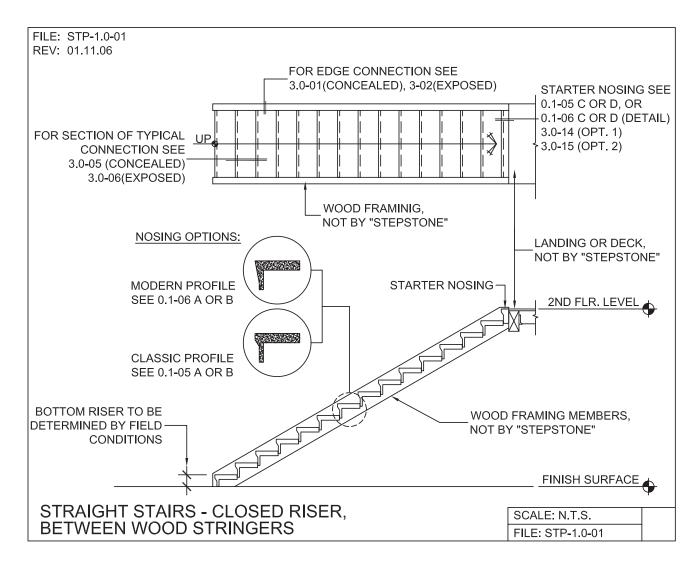

# STEPTREAD SERIES WOOD STRINGER SYSTEM

| STEPTREAD DETAILS                                                             | DRAWING       | PAGE #         |
|-------------------------------------------------------------------------------|---------------|----------------|
| GENERAL DETAILS/PROFILES AND HARDWARE                                         | STP 0.1-04A/B | PAGE 3-W,4-W   |
| GENERAL DETAILS/CLOSED RISER-CLASSIC PROFILE                                  | STP 0.1-05    | PAGE 5-W       |
| GENERAL DETAILS/CLOSED RISER-MODERN PROFILE                                   | STP 0.1-06    | PAGE 6-W       |
| GENERAL DETAILS/OPEN RISER PROFILES                                           | STP 0.1-07    | PAGE 7-W       |
| GENERAL DETAILS/STRAIGHT STAIR LANDING LAYOUT                                 | STP 0.1-08    | PAGE 8-W       |
| GENERAL DETAILS/90° STAIR LANDING LAYOUT                                      | STP 0.1-09    | PAGE 9-W       |
| GENERAL DETAILS/180° STAIR LANDING LAYOUT/SCHEDULE                            | STP 0.1-12    | PAGE 10-W,11-W |
| WOOD SUPPORT LAYOUT/CLOSED RISER-STRAIGHT NO LANDING                          | STP 1.0-01    | PAGE 12-W      |
| WOOD SUPPORT LAYOUT/CLOSED RISER-STRAIGHT LANDING                             | STP 1.0-02    | PAGE 1.3-W     |
| WOOD SUPPORT LAYOUT/CLOSED RISER-90° LANDING                                  | STP 1.0-03    | PAGE 14-W      |
| WOOD SUPPORT LAYOUT/CLOSED RISER-180° LANDING                                 | STP 1.0-04    | PAGE 15-W      |
| WOOD SUPPORT LAYOUT/OPEN RISER-STRAIGHT NO LANDING                            | STP 1.0-05    | PAGE 16-W      |
| WOOD SUPPORT LAYOUT/OPEN RISER-STRAIGHT LANDING                               | STP 1.0-06    | PAGE 17-W      |
| WOOD SUPPORT LAYOUT/OPEN RISER-90° LANDING                                    | STP 1.0-07    | PAGE 18-W      |
| WOOD SUPPORT LAYOUT/OPEN RISER-180° LANDING                                   | STP 1.0-08    | PAGE 19-W      |
| WOOD SUPPORT DETAILS/BOLT ON CONNECTION-CONCEALED ANGLE                       | STP 3.0-01    | PAGE 20-W      |
| WOOD SUPPORT DETAILS/WELD ON CONNECTION-EXPOSED ANGLE                         | STP 3.0-02    | PAGE 21-W      |
| WOOD SUPPORT DETAILS/BOLT ON SECTION-CLOSED RISER, CONCEALED ANGLE            | STP 3.0-05    | PAGE 22-W      |
| WOOD SUPPORT DETAILS/BOLT ON SECTION-CLOSED RISER, EXPOSED ANGLE              | STP 3.0-06    | PAGE 23-W      |
| WOOD SUPPORT DETAILS/BOLT ON SECTION-OPEN RISER, CONCEALED ANGLE              | STP 3.0-07    | PAGE 24-W      |
| WOOD SUPPORT DETAILS/BOLT ON SECTION-OPEN RISER, EXPOSED ANGLE                | STP 3.0-08    | PAGE 25-W      |
| WOOD SUPPORT DETAILS/BOLT ON CONCEALED CONNECTION-STRAIGHT LANDING            | STP 3.0-09    | PAGE 26-W      |
| WOOD SUPPORT DETAILS/BOLT ON EXPOSED CONNECTION-STRAIGHT LANDING              | STP 3.0-10    | PAGE 27-W      |
| WOOD SUPPORT DETAILS/BOLT ON CLOSED RISER-EXPOSED CONNECTION, 90° LANDING     | STP 3.0-11    | PAGE 28-W      |
| WOOD SUPPORT DETAILS/BOLT ON OPEN RISER-EXPOSED CONNECTION, 90° LANDING       | STP 3.0-12    | PAGE 29-W      |
| WOOD SUPPORT DETAILS/BOLT ON EXPOSED CONNECTION, 180° LANDING                 | STP 3.0-13    | PAGE 30-W      |
| WOOD SUPPORT DETAILS/BOLT ON SECTION-STARTER STEP, BACK MOUNT "A" BRACKET     | STP 3.0-14    | PAGE 31-W      |
| WOOD SUPPORT DETAILS/BOLT ON SECTION-STARTER STEP, BACK MOUNT "B" BRACKET     | STP 3.0-15    | PAGE 32-W      |
| WOOD SUPPORT DETAILS/BOLT ON TOP STEP OPEN RISER CONNECTION-BETWEEN STRINGERS | STP 3.0-16    | PAGE 33-W      |
| WOOD SUPPORT DETAILS/BOLT ON SECTION CLOSED RISER-ABOVE STRINGERS             | STP 3.0-17    | PAGE 34-W      |