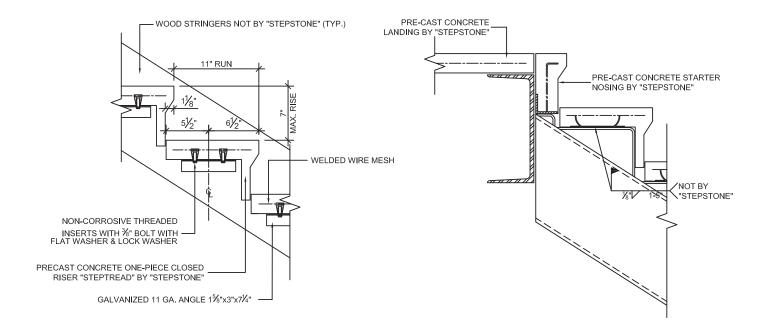

### STEPTREAD SERIES

WOOD STRINGER - GENERAL DETAILS

### STEPTREAD SERIES

WOOD STRINGER - GENERAL DETAILS

PRECAST CONCRETETREADS, LANDINGS, AND BALCONIES SHOWN ON PLANS SHALL BE FROMTHE"STEPTREAD"SYSTEM BY "STEPSTONE, LLC" OF GARDENA, CA. FOR STEEL OR WOOD CONSTRUCTION. THE MANUFACTURER IS TO SUPPLY ALL PRECAST CONCRETE PARTS WITH EACH "STEPTREAD" AND FEATURING EITHER CAST IN THREADED INSERTS FOR BOLTING OR AN EMBEDDED BOTTOM WELD PLATE FOR WELDING. ALL REINFORCING AND CONNECTIONS WILL BE ZINC PLATED. ONLY ITEMS NOTED BY "STEPSTONE, LLC" SHALL BE FURNISHED BY "STEPSTONE, LLC" SUCH ITEMS SHALL BE INSTALLED BY OTHERS.