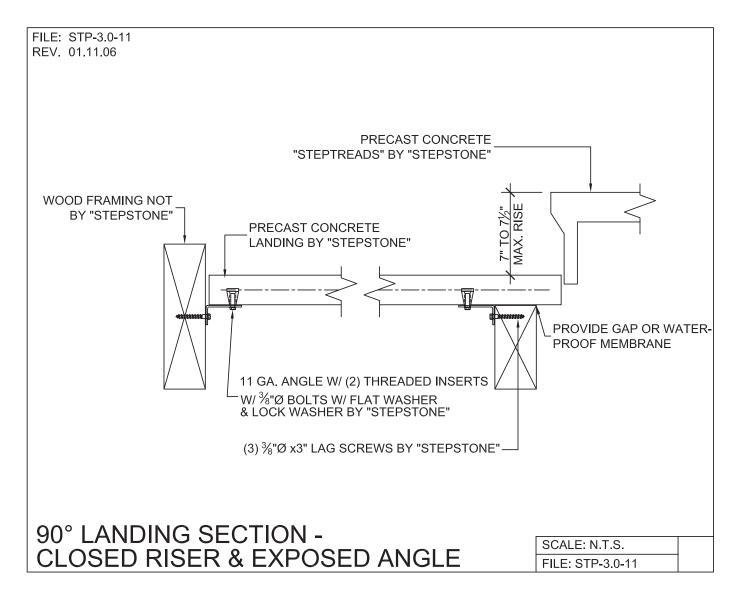

### STEPTREAD SERIES

WOOD STRINGER - SUPPORT DETAILS

PRECAST CONCRETE TREADS, LANDINGS, AND BALCONIES SHOWN ON PLANS SHALL BE FROM THE "STEPTREAD" SYSTEM BY "STEPSTONE, LLC" OF GARDENA, CA. FOR STEEL OR WOOD CONSTRUCTION. THE MANUFACTURER IS TO SUPPLY ALL PRECAST CONCRETE PARTS WITH EACH "STEPTREAD" AND FEATURING EITHER CAST IN THREADED INSERTS FOR BOLTING OR AN EMBEDDED BOTTOM WELD PLATE FOR WELDING. ALL REINFORCING AND CONNECTIONS WILL BE ZINC PLATED. ONLY ITEMS NOTED BY "STEPSTONE, LLC" SUCH ITEMS SHALL BE INSTALLED BY OTHERS.

| 800.572.9029 | NATIOI                 | STEPSTONEPRECAST.COM  |                             |
|--------------|------------------------|-----------------------|-----------------------------|
|              | 17025 SO. MAIN ST.     | GARDENA, CA 90248     | <b>310-327-7474</b> 07 2024 |
|              | 13238 SO. FIGUEROA ST. | LOS ANGELES, CA 90061 | stepstoneprecast.com        |