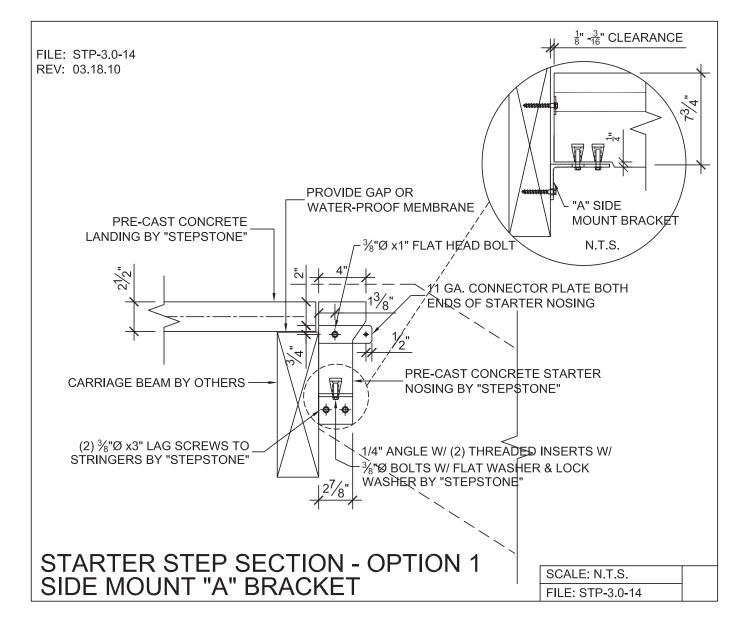

#### STEPTREAD SERIES

WOOD STRINGER - SUPPORT DETAILS

PRECAST CONCRETE TREADS, LANDINGS, AND BALCONIES SHOWN ON PLANS SHALL BE FROM THE "STEPTREAD" SYSTEM BY "STEP-STONE, LLC" OF GARDENA, CA. FOR STEEL OR WOOD CONSTRUCTION. THE MANUFACTURER IS TO SUPPLY ALL PRECAST CONCRETE PARTS WITH EACH "STEPTREAD" AND FEATURING EITHER CAST IN THREADED INSERTS FOR BOLTING OR AN EMBEDDED BOTTOM WELD PLATE FOR WELDING. ALL REINFORCING AND CONNECTIONS WILL BE ZINC PLATED. ONLY ITEMS NOTED BY "STEPSTONE, LLC" SHALL BE FURNISHED BY "STEPSTONE, LLC" SUCH ITEMS SHALL BE INSTALLED BY OTHERS.

### STEPTREAD SERIES

WOOD STRINGER - SUPPORT DETAILS

PRECAST CONCRETE TREADS, LANDINGS, AND BALCONIES SHOWN ON PLANS SHALL BE FROM THE "STEPTREAD" SYSTEM BY "STEPSTONE, LLC" OF GARDENA, CA. FOR STEEL OR WOOD CONSTRUCTION. THE MANUFACTURER IS TO SUPPLY ALL PRECAST CONCRETE PARTS WITH EACH "STEPTREAD" AND FEATURING EITHER CAST IN THREADED INSERTS FOR BOLTING OR AN EMBEDDED BOTTOM WELD PLATE FOR WELDING. ALL REINFORCING AND CONNECTIONS WILL BE ZINC PLATED. ONLY ITEMS NOTED BY "STEPSTONE, LLC" SHALL BE FURNISHED BY "STEPSTONE, LLC" SHALL BE INSTALLED BY OTHERS.

 $\widehat{C}ALARC^{\circ}$  division

WOOD STRINGER - SUPPORT DETAILS

PRECAST CONCRETE TREADS, LANDINGS, AND BALCONIES SHOWN ON PLANS SHALL BE FROM THE "STEPTREAD" SYSTEM BY "STEPSTONE, LLC" OF GARDENA, CA. FOR STEEL OR WOOD CONSTRUCTION. THE MANUFACTURER IS TO SUPPLY ALL PRECAST CONCRETE PARTS WITH EACH "STEPTREAD" AND FEATURING EITHER CAST IN THREADED INSERTS FOR BOLTING OR AN EMBEDDED BOTTOM WELD PLATE FOR WELDING. ALL REINFORCING AND CONNECTIONS WILL BE ZINC PLATED. ONLY ITEMS NOTED BY "STEPSTONE, LLC" SHALL BE FURNISHED BY "STEPSTONE, LLC" SHALL BE INSTALLED BY OTHERS.

#### STEPTREAD SERIES

WOOD STRINGER - SUPPORT DETAILS

PRECAST CONCRETE TREADS, LANDINGS, AND BALCONIES SHOWN ON PLANS SHALL BE FROM THE "STEPTREAD" SYSTEM BY "STEPSTONE, LLC" OF GARDENA, CA. FOR STEEL OR WOOD CONSTRUCTION. THE MANUFACTURER IS TO SUPPLY ALL PRECAST CONCRETE PARTS WITH EACH "STEPTREAD" AND FEATURING EITHER CAST IN THREADED INSERTS FOR BOLTING OR AN EMBEDDED BOTTOM WELD PLATE FOR WELDING. ALL REINFORCING AND CONNECTIONS WILL BE ZINC PLATED. ONLY ITEMS NOTED BY "STEPSTONE, LLC" SUCH ITEMS SHALL BE INSTALLED BY OTHERS.

#### STEPTREAD SERIES

WOOD STRINGER - SUPPORT DETAILS

PRECAST CONCRETE TREADS, LANDINGS, AND BALCONIES SHOWN ON PLANS SHALL BE FROM THE "STEPTREAD" SYSTEM BY "STEPSTONE, LLC" OF GARDENA, CA. FOR STEEL OR WOOD CONSTRUCTION. THE MANUFACTURER IS TO SUPPLY ALL PRECAST CONCRETE PARTS WITH EACH "STEPTREAD" AND FEATURING EITHER CAST IN THREADED INSERTS FOR BOLTING OR AN EMBEDDED BOTTOM WELD PLATE FOR WELDING. ALL REINFORCING AND CONNECTIONS WILL BE ZINC PLATED. ONLY ITEMS NOTED BY "STEPSTONE, LLC" SHALL BE FURNISHED BY "STEPSTONE, LLC" SUCH ITEMS SHALL BE INSTALLED BY OTHERS.

### STEPTREAD SERIES

WOOD STRINGER - SUPPORT DETAILS

PRECAST CONCRETE TREADS, LANDINGS, AND BALCONIES SHOWN ON PLANS SHALL BE FROM THE "STEPTREAD" SYSTEM BY "STEP-STONE, LLC" OF GARDENA, CA. FOR STEEL OR WOOD CONSTRUCTION. THE MANUFACTURER IS TO SUPPLY ALL PRECAST CONCRETE PARTS WITH EACH "STEPTREAD" AND FEATURING EITHER CAST IN THREADED INSERTS FOR BOLTING OR AN EMBEDDED BOTTOM WELD PLATE FOR WELDING. ALL REINFORCING AND CONNECTIONS WILL BE ZINC PLATED. ONLY ITEMS NOTED BY "STEPSTONE, LLC" SHALL BE FURNISHED BY "STEPSTONE, LLC" SUCH ITEMS SHALL BE INSTALLED BY OTHERS.

### STEPTREAD SERIES

WOOD STRINGER - SUPPORT DETAILS

PRECAST CONCRETE TREADS, LANDINGS, AND BALCONIES SHOWN ON PLANS SHALL BE FROM THE "STEPTREAD" SYSTEM BY "STEPSTONE, LLC" OF GARDENA, CA. FOR STEEL OR WOOD CONSTRUCTION. THE MANUFACTURER IS TO SUPPLY ALL PRECAST CONCRETE PARTS WITH EACH "STEPTREAD" AND FEATURING EITHER CAST IN THREADED INSERTS FOR BOLTING OR AN EMBEDDED BOTTOM WELD PLATE FOR WELDING. ALL REINFORCING AND CONNECTIONS WILL BE ZINC PLATED. ONLY ITEMS NOTED BY "STEPSTONE, LLC" SUCH ITEMS SHALL BE INSTALLED BY OTHERS.

### STEPTREAD SERIES

WOOD STRINGER - SUPPORT DETAILS

PRECAST CONCRETE TREADS, LANDINGS, AND BALCONIES SHOWN ON PLANS SHALL BE FROM THE "STEPTREAD" SYSTEM BY "STEPSTONE, LLC" OF GARDENA, CA. FOR STEEL OR WOOD CONSTRUCTION. THE MANUFACTURER IS TO SUPPLY ALL PRECAST CONCRETE PARTS WITH EACH "STEPTREAD" AND FEATURING EITHER CAST IN THREADED INSERTS FOR BOLTING OR AN EMBEDDED BOTTOM WELD PLATE FOR WELDING. ALL REINFORCING AND CONNECTIONS WILL BE ZINC PLATED. ONLY ITEMS NOTED BY "STEPSTONE, LLC" SHALL BE FURNISHED BY "STEPSTONE, LLC" SUCH ITEMS SHALL BE INSTALLED BY OTHERS.

CALARC<sup>®</sup> division

WOOD STRINGER - SUPPORT DETAILS

PRECAST CONCRETE TREADS, LANDINGS, AND BALCONIES SHOWN ON PLANS SHALL BE FROM THE "STEPTREAD" SYSTEM BY "STEPSTONE, LLC" OF GARDENA, CA. FOR STEEL OR WOOD CONSTRUCTION. THE MANUFACTURER IS TO SUPPLY ALL PRECAST CONCRETE PARTS WITH EACH "STEPTREAD" AND FEATURING EITHER CAST IN THREADED INSERTS FOR BOLTING OR AN EMBEDDED BOTTOM WELD PLATE FOR WELDING. ALL REINFORCING AND CONNECTIONS WILL BE ZINC PLATED. ONLY ITEMS NOTED BY "STEPSTONE, LLC" SUCH ITEMS SHALL BE INSTALLED BY OTHERS.

 $\overline{CALARC}^{\circ}$  division

WOOD STRINGER - SUPPORT DETAILS

PRECAST CONCRETE TREADS, LANDINGS, AND BALCONIES SHOWN ON PLANS SHALL BE FROM THE "STEPTREAD" SYSTEM BY "STEPSTONE, LLC" OF GARDENA, CA. FOR STEEL OR WOOD CONSTRUCTION. THE MANUFACTURER IS TO SUPPLY ALL PRECAST CONCRETE PARTS WITH EACH "STEPTREAD" AND FEATURING EITHER CAST IN THREADED INSERTS FOR BOLTING OR AN EMBEDDED BOTTOM WELD PLATE FOR WELDING. ALL REINFORCING AND CONNECTIONS WILL BE ZINC PLATED. ONLY ITEMS NOTED BY "STEPSTONE, LLC" SHALL BE FURNISHED BY "STEPSTONE, LLC" SHALL BE INSTALLED BY OTHERS.

### STEPTREAD SERIES

WOOD STRINGER - SUPPORT DETAILS

PRECAST CONCRETE TREADS, LANDINGS, AND BALCONIES SHOWN ON PLANS SHALL BE FROM THE "STEPTREAD" SYSTEM BY "STEPSTONE, LLC" OF GARDENA, CA. FOR STEEL OR WOOD CONSTRUCTION. THE MANUFACTURER IS TO SUPPLY ALL PRECAST CONCRETE PARTS WITH EACH "STEPTREAD" AND FEATURING EITHER CAST IN THREADED INSERTS FOR BOLTING OR AN EMBEDDED BOTTOM WELD PLATE FOR WELDING. ALL REINFORCING AND CONNECTIONS WILL BE ZINC PLATED. ONLY ITEMS NOTED BY "STEPSTONE, LLC" SHALL BE FURNISHED BY "STEPSTONE, LLC" SHALL BE FURNISHED BY "STEPSTONE, LLC" SUCH ITEMS SHALL BE INSTALLED BY OTHERS.

CALARC<sup>®</sup> division

WOOD STRINGER - SUPPORT DETAILS

PRECAST CONCRETE TREADS, LANDINGS, AND BALCONIES SHOWN ON PLANS SHALL BE FROM THE "STEPTREAD" SYSTEM BY "STEPSTONE, LLC" OF GARDENA, CA. FOR STEEL OR WOOD CONSTRUCTION. THE MANUFACTURER IS TO SUPPLY ALL PRECAST CONCRETE PARTS WITH EACH "STEPTREAD" AND FEATURING EITHER CAST IN THREADED INSERTS FOR BOLTING OR AN EMBEDDED BOTTOM WELD PLATE FOR WELDING. ALL REINFORCING AND CONNECTIONS WILL BE ZINC PLATED. ONLY ITEMS NOTED BY "STEPSTONE, LLC" SHALL BE FURNISHED BY "STEPSTONE, LLC" SUCH ITEMS SHALL BE INSTALLED BY OTHERS.