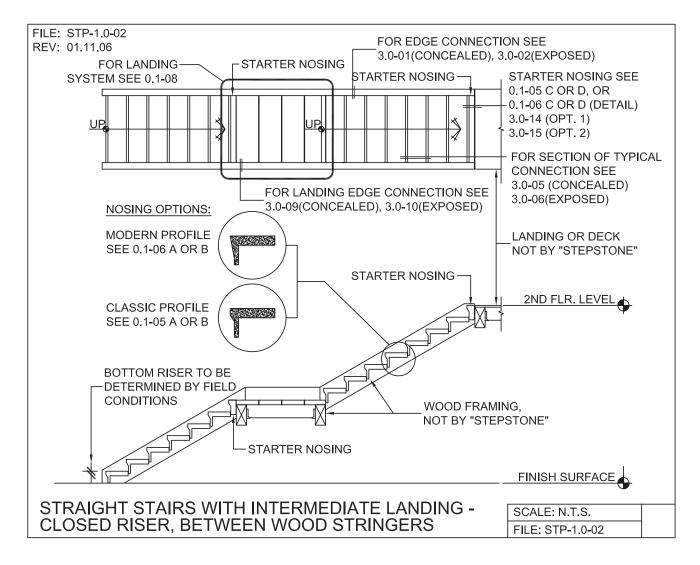

# STEPTREAD SERIES WOOD STRINGER SYSTEM

| STEPTREAD DETAILS                                                             | DRAWING       | PAGE #         |
|-------------------------------------------------------------------------------|---------------|----------------|
| GENERAL DETAILS/PROFILES AND HARDWARE                                         | STP 0.1-04A/B | PAGE 3-W,4-W   |
| GENERAL DETAILS/CLOSED RISER-CLASSIC PROFILE                                  | STP 0.1-05    | PAGE 5-W       |
| GENERAL DETAILS/CLOSED RISER-MODERN PROFILE                                   | STP 0.1-06    | PAGE 6-W       |
| GENERAL DETAILS/OPEN RISER PROFILES                                           | STP 0.1-07    | PAGE 7-W       |
| GENERAL DETAILS/STRAIGHT STAIR LANDING LAYOUT                                 | STP 0.1-08    | PAGE 8-W       |
| GENERAL DETAILS/90° STAIR LANDING LAYOUT                                      | STP 0.1-09    | PAGE 9-W       |
| GENERAL DETAILS/180° STAIR LANDING LAYOUT/SCHEDULE                            | STP 0.1-12    | PAGE 10-W,11-W |
| WOOD SUPPORT LAYOUT/CLOSED RISER-STRAIGHT NO LANDING                          | STP 1.0-01    | PAGE 12-W      |
| WOOD SUPPORT LAYOUT/CLOSED RISER-STRAIGHT LANDING                             | STP 1.0-02    | PAGE 1.3-W     |
| WOOD SUPPORT LAYOUT/CLOSED RISER-90° LANDING                                  | STP 1.0-03    | PAGE 14-W      |
| WOOD SUPPORT LAYOUT/CLOSED RISER-180° LANDING                                 | STP 1.0-04    | PAGE 15-W      |
| WOOD SUPPORT LAYOUT/OPEN RISER-STRAIGHT NO LANDING                            | STP 1.0-05    | PAGE 16-W      |
| WOOD SUPPORT LAYOUT/OPEN RISER-STRAIGHT LANDING                               | STP 1.0-06    | PAGE 17-W      |
| WOOD SUPPORT LAYOUT/OPEN RISER-90° LANDING                                    | STP 1.0-07    | PAGE 18-W      |
| WOOD SUPPORT LAYOUT/OPEN RISER-180° LANDING                                   | STP 1.0-08    | PAGE 19-W      |
| WOOD SUPPORT DETAILS/BOLT ON CONNECTION-CONCEALED ANGLE                       | STP 3.0-01    | PAGE 20-W      |
| WOOD SUPPORT DETAILS/WELD ON CONNECTION-EXPOSED ANGLE                         | STP 3.0-02    | PAGE 21-W      |
| WOOD SUPPORT DETAILS/BOLT ON SECTION-CLOSED RISER, CONCEALED ANGLE            | STP 3.0-05    | PAGE 22-W      |
| WOOD SUPPORT DETAILS/BOLT ON SECTION-CLOSED RISER, EXPOSED ANGLE              | STP 3.0-06    | PAGE 23-W      |
| WOOD SUPPORT DETAILS/BOLT ON SECTION-OPEN RISER, CONCEALED ANGLE              | STP 3.0-07    | PAGE 24-W      |
| WOOD SUPPORT DETAILS/BOLT ON SECTION-OPEN RISER, EXPOSED ANGLE                | STP 3.0-08    | PAGE 25-W      |
| WOOD SUPPORT DETAILS/BOLT ON CONCEALED CONNECTION-STRAIGHT LANDING            | STP 3.0-09    | PAGE 26-W      |
| WOOD SUPPORT DETAILS/BOLT ON EXPOSED CONNECTION-STRAIGHT LANDING              | STP 3.0-10    | PAGE 27-W      |
| WOOD SUPPORT DETAILS/BOLT ON CLOSED RISER-EXPOSED CONNECTION, 90° LANDING     | STP 3.0-11    | PAGE 28-W      |
| WOOD SUPPORT DETAILS/BOLT ON OPEN RISER-EXPOSED CONNECTION, 90° LANDING       | STP 3.0-12    | PAGE 29-W      |
| WOOD SUPPORT DETAILS/BOLT ON EXPOSED CONNECTION, 180° LANDING                 | STP 3.0-13    | PAGE 30-W      |
| WOOD SUPPORT DETAILS/BOLT ON SECTION-STARTER STEP, BACK MOUNT "A" BRACKET     | STP 3.0-14    | PAGE 31-W      |
| WOOD SUPPORT DETAILS/BOLT ON SECTION-STARTER STEP, BACK MOUNT "B" BRACKET     | STP 3.0-15    | PAGE 32-W      |
| WOOD SUPPORT DETAILS/BOLT ON TOP STEP OPEN RISER CONNECTION-BETWEEN STRINGERS | STP 3.0-16    | PAGE 33-W      |
| WOOD SUPPORT DETAILS/BOLT ON SECTION CLOSED RISER-ABOVE STRINGERS             | STP 3.0-17    | PAGE 34-W      |