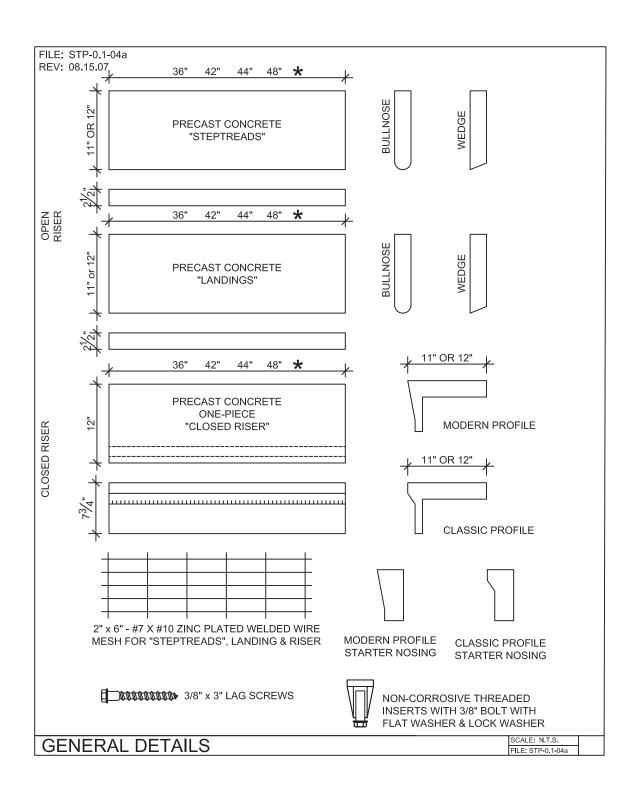

### STEPTREAD SERIES

WOOD STRINGER - GENERAL DETAILS

### STEPTREAD SERIES

WOOD STRINGER - GENERAL DETAILS

PRECAST CONCRETETREADS, LANDINGS, AND BALCONIES SHOWN ON PLANS SHALL BE FROMTHE"STEPTREAD"SYSTEM BY "STEPSTONE, LLC" OF GARDENA, CA. FOR STEEL OR WOOD CONSTRUCTION. THE MANUFACTURER IS TO SUPPLY ALL PRECAST CONCRETE PARTS WITH EACH "STEPTREAD" AND FEATURING EITHER CAST IN THREADED INSERTS FOR BOLTING OR AN EMBEDDED BOTTOM WELD PLATE FOR WELDING. ALL REINFORCING AND CONNECTIONS WILL BE ZINC PLATED. ONLY ITEMS NOTED BY "STEPSTONE, LLC" SHALL BE FURNISHED BY "STEPSTONE, LLC" SUCH ITEMS SHALL BE INSTALLED BY OTHERS.