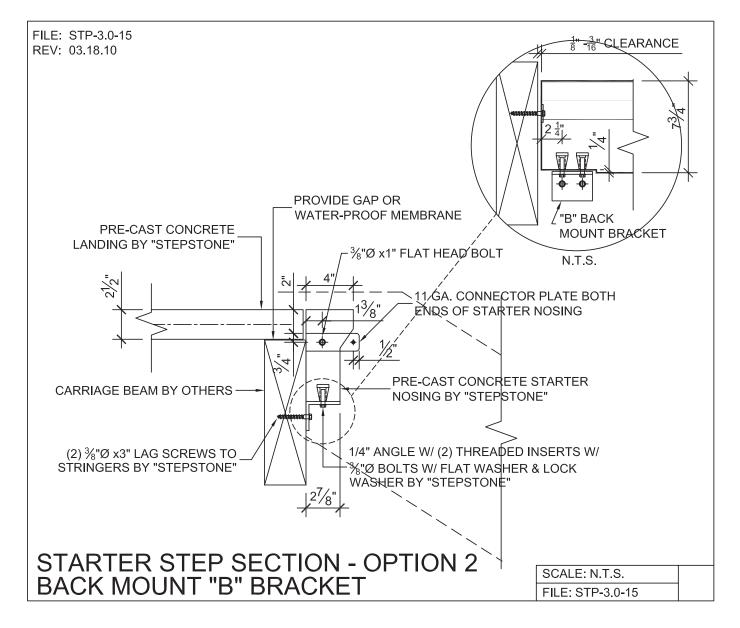

#### STEPTREAD SERIES

WOOD STRINGER - SUPPORT DETAILS

PRECAST CONCRETE TREADS, LANDINGS, AND BALCONIES SHOWN ON PLANS SHALL BE FROM THE "STEPTREAD" SYSTEM BY "STEP-STONE, LLC" OF GARDENA, CA. FOR STEEL OR WOOD CONSTRUCTION. THE MANUFACTURER IS TO SUPPLY ALL PRECAST CONCRETE PARTS WITH EACH "STEPTREAD" AND FEATURING EITHER CAST IN THREADED INSERTS FOR BOLTING OR AN EMBEDDED BOTTOM WELD PLATE FOR WELDING. ALL REINFORCING AND CONNECTIONS WILL BE ZINC PLATED. ONLY ITEMS NOTED BY "STEPSTONE, LLC" SHALL BE FURNISHED BY "STEPSTONE, LLC" SUCH ITEMS SHALL BE INSTALLED BY OTHERS.

### STEPTREAD SERIES

WOOD STRINGER - SUPPORT DETAILS

PRECAST CONCRETE TREADS, LANDINGS, AND BALCONIES SHOWN ON PLANS SHALL BE FROM THE "STEPTREAD" SYSTEM BY "STEPSTONE, LLC" OF GARDENA, CA. FOR STEEL OR WOOD CONSTRUCTION. THE MANUFACTURER IS TO SUPPLY ALL PRECAST CONCRETE PARTS WITH EACH "STEPTREAD" AND FEATURING EITHER CAST IN THREADED INSERTS FOR BOLTING OR AN EMBEDDED BOTTOM WELD PLATE FOR WELDING. ALL REINFORCING AND CONNECTIONS WILL BE ZINC PLATED. ONLY ITEMS NOTED BY "STEPSTONE, LLC" SHALL BE FURNISHED BY "STEPSTONE, LLC" SHALL BE INSTALLED BY OTHERS.

 $\widehat{C}ALARC^{\circ}$  division

WOOD STRINGER - SUPPORT DETAILS

PRECAST CONCRETE TREADS, LANDINGS, AND BALCONIES SHOWN ON PLANS SHALL BE FROM THE "STEPTREAD" SYSTEM BY "STEPSTONE, LLC" OF GARDENA, CA. FOR STEEL OR WOOD CONSTRUCTION. THE MANUFACTURER IS TO SUPPLY ALL PRECAST CONCRETE PARTS WITH EACH "STEPTREAD" AND FEATURING EITHER CAST IN THREADED INSERTS FOR BOLTING OR AN EMBEDDED BOTTOM WELD PLATE FOR WELDING. ALL REINFORCING AND CONNECTIONS WILL BE ZINC PLATED. ONLY ITEMS NOTED BY "STEPSTONE, LLC" SHALL BE FURNISHED BY "STEPSTONE, LLC" SHALL BE INSTALLED BY OTHERS.

#### STEPTREAD SERIES

WOOD STRINGER - SUPPORT DETAILS

PRECAST CONCRETE TREADS, LANDINGS, AND BALCONIES SHOWN ON PLANS SHALL BE FROM THE "STEPTREAD" SYSTEM BY "STEPSTONE, LLC" OF GARDENA, CA. FOR STEEL OR WOOD CONSTRUCTION. THE MANUFACTURER IS TO SUPPLY ALL PRECAST CONCRETE PARTS WITH EACH "STEPTREAD" AND FEATURING EITHER CAST IN THREADED INSERTS FOR BOLTING OR AN EMBEDDED BOTTOM WELD PLATE FOR WELDING. ALL REINFORCING AND CONNECTIONS WILL BE ZINC PLATED. ONLY ITEMS NOTED BY "STEPSTONE, LLC" SUCH ITEMS SHALL BE INSTALLED BY OTHERS.

#### STEPTREAD SERIES

WOOD STRINGER - SUPPORT DETAILS

PRECAST CONCRETE TREADS, LANDINGS, AND BALCONIES SHOWN ON PLANS SHALL BE FROM THE "STEPTREAD" SYSTEM BY "STEPSTONE, LLC" OF GARDENA, CA. FOR STEEL OR WOOD CONSTRUCTION. THE MANUFACTURER IS TO SUPPLY ALL PRECAST CONCRETE PARTS WITH EACH "STEPTREAD" AND FEATURING EITHER CAST IN THREADED INSERTS FOR BOLTING OR AN EMBEDDED BOTTOM WELD PLATE FOR WELDING. ALL REINFORCING AND CONNECTIONS WILL BE ZINC PLATED. ONLY ITEMS NOTED BY "STEPSTONE, LLC" SHALL BE FURNISHED BY "STEPSTONE, LLC" SUCH ITEMS SHALL BE INSTALLED BY OTHERS.

### STEPTREAD SERIES

WOOD STRINGER - SUPPORT DETAILS

PRECAST CONCRETE TREADS, LANDINGS, AND BALCONIES SHOWN ON PLANS SHALL BE FROM THE "STEPTREAD" SYSTEM BY "STEP-STONE, LLC" OF GARDENA, CA. FOR STEEL OR WOOD CONSTRUCTION. THE MANUFACTURER IS TO SUPPLY ALL PRECAST CONCRETE PARTS WITH EACH "STEPTREAD" AND FEATURING EITHER CAST IN THREADED INSERTS FOR BOLTING OR AN EMBEDDED BOTTOM WELD PLATE FOR WELDING. ALL REINFORCING AND CONNECTIONS WILL BE ZINC PLATED. ONLY ITEMS NOTED BY "STEPSTONE, LLC" SHALL BE FURNISHED BY "STEPSTONE, LLC" SUCH ITEMS SHALL BE INSTALLED BY OTHERS.

### STEPTREAD SERIES

WOOD STRINGER - SUPPORT DETAILS

PRECAST CONCRETE TREADS, LANDINGS, AND BALCONIES SHOWN ON PLANS SHALL BE FROM THE "STEPTREAD" SYSTEM BY "STEPSTONE, LLC" OF GARDENA, CA. FOR STEEL OR WOOD CONSTRUCTION. THE MANUFACTURER IS TO SUPPLY ALL PRECAST CONCRETE PARTS WITH EACH "STEPTREAD" AND FEATURING EITHER CAST IN THREADED INSERTS FOR BOLTING OR AN EMBEDDED BOTTOM WELD PLATE FOR WELDING. ALL REINFORCING AND CONNECTIONS WILL BE ZINC PLATED. ONLY ITEMS NOTED BY "STEPSTONE, LLC" SUCH ITEMS SHALL BE INSTALLED BY OTHERS.

### STEPTREAD SERIES

WOOD STRINGER - SUPPORT DETAILS

PRECAST CONCRETE TREADS, LANDINGS, AND BALCONIES SHOWN ON PLANS SHALL BE FROM THE "STEPTREAD" SYSTEM BY "STEPSTONE, LLC" OF GARDENA, CA. FOR STEEL OR WOOD CONSTRUCTION. THE MANUFACTURER IS TO SUPPLY ALL PRECAST CONCRETE PARTS WITH EACH "STEPTREAD" AND FEATURING EITHER CAST IN THREADED INSERTS FOR BOLTING OR AN EMBEDDED BOTTOM WELD PLATE FOR WELDING. ALL REINFORCING AND CONNECTIONS WILL BE ZINC PLATED. ONLY ITEMS NOTED BY "STEPSTONE, LLC" SHALL BE FURNISHED BY "STEPSTONE, LLC" SUCH ITEMS SHALL BE INSTALLED BY OTHERS.

CALARC<sup>®</sup> division

WOOD STRINGER - SUPPORT DETAILS

PRECAST CONCRETE TREADS, LANDINGS, AND BALCONIES SHOWN ON PLANS SHALL BE FROM THE "STEPTREAD" SYSTEM BY "STEPSTONE, LLC" OF GARDENA, CA. FOR STEEL OR WOOD CONSTRUCTION. THE MANUFACTURER IS TO SUPPLY ALL PRECAST CONCRETE PARTS WITH EACH "STEPTREAD" AND FEATURING EITHER CAST IN THREADED INSERTS FOR BOLTING OR AN EMBEDDED BOTTOM WELD PLATE FOR WELDING. ALL REINFORCING AND CONNECTIONS WILL BE ZINC PLATED. ONLY ITEMS NOTED BY "STEPSTONE, LLC" SUCH ITEMS SHALL BE INSTALLED BY OTHERS.

 $\overline{CALARC}^{\circ}$  division

WOOD STRINGER - SUPPORT DETAILS

PRECAST CONCRETE TREADS, LANDINGS, AND BALCONIES SHOWN ON PLANS SHALL BE FROM THE "STEPTREAD" SYSTEM BY "STEPSTONE, LLC" OF GARDENA, CA. FOR STEEL OR WOOD CONSTRUCTION. THE MANUFACTURER IS TO SUPPLY ALL PRECAST CONCRETE PARTS WITH EACH "STEPTREAD" AND FEATURING EITHER CAST IN THREADED INSERTS FOR BOLTING OR AN EMBEDDED BOTTOM WELD PLATE FOR WELDING. ALL REINFORCING AND CONNECTIONS WILL BE ZINC PLATED. ONLY ITEMS NOTED BY "STEPSTONE, LLC" SHALL BE FURNISHED BY "STEPSTONE, LLC" SHALL BE INSTALLED BY OTHERS.

### STEPTREAD SERIES

WOOD STRINGER - SUPPORT DETAILS

PRECAST CONCRETE TREADS, LANDINGS, AND BALCONIES SHOWN ON PLANS SHALL BE FROM THE "STEPTREAD" SYSTEM BY "STEPSTONE, LLC" OF GARDENA, CA. FOR STEEL OR WOOD CONSTRUCTION. THE MANUFACTURER IS TO SUPPLY ALL PRECAST CONCRETE PARTS WITH EACH "STEPTREAD" AND FEATURING EITHER CAST IN THREADED INSERTS FOR BOLTING OR AN EMBEDDED BOTTOM WELD PLATE FOR WELDING. ALL REINFORCING AND CONNECTIONS WILL BE ZINC PLATED. ONLY ITEMS NOTED BY "STEPSTONE, LLC" SHALL BE FURNISHED BY "STEPSTONE, LLC" SHALL BE FURNISHED BY "STEPSTONE, LLC" SUCH ITEMS SHALL BE INSTALLED BY OTHERS.

CALARC<sup>®</sup> division

WOOD STRINGER - SUPPORT DETAILS

PRECAST CONCRETE TREADS, LANDINGS, AND BALCONIES SHOWN ON PLANS SHALL BE FROM THE "STEPTREAD" SYSTEM BY "STEPSTONE, LLC" OF GARDENA, CA. FOR STEEL OR WOOD CONSTRUCTION. THE MANUFACTURER IS TO SUPPLY ALL PRECAST CONCRETE PARTS WITH EACH "STEPTREAD" AND FEATURING EITHER CAST IN THREADED INSERTS FOR BOLTING OR AN EMBEDDED BOTTOM WELD PLATE FOR WELDING. ALL REINFORCING AND CONNECTIONS WILL BE ZINC PLATED. ONLY ITEMS NOTED BY "STEPSTONE, LLC" SHALL BE FURNISHED BY "STEPSTONE, LLC" SUCH ITEMS SHALL BE INSTALLED BY OTHERS.