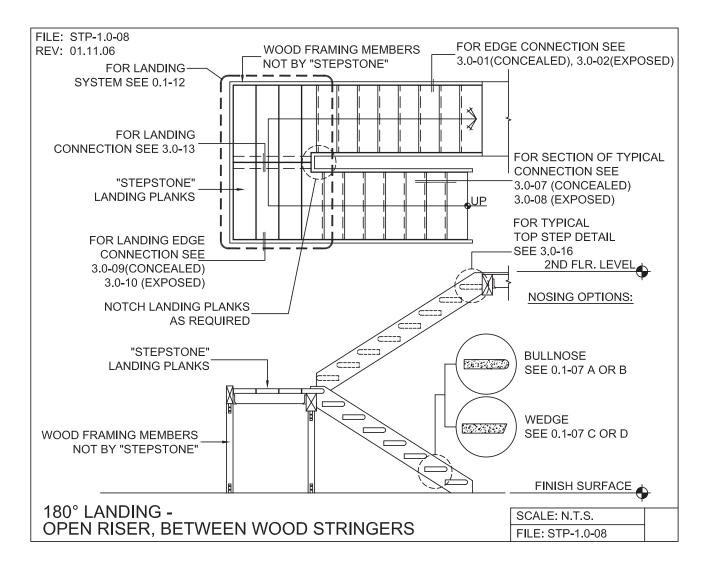

### STEPTREAD SERIES

WOOD STRINGER - SUPPORT LAYOUTS

PRECAST CONCRETE TREADS, LANDINGS, AND BALCONIES SHOWN ON PLANS SHALL BE FROM THE "STEPTREAD" SYSTEM BY "STEPSTONE, LLC" OF GARDENA, CA. FOR STEEL OR WOOD CONSTRUCTION. THE MANUFACTURER IS TO SUPPLY ALL PRECAST CONCRETE PARTS WITH EACH "STEPTREAD" AND FEATURING EITHER CAST IN THREADED INSERTS FOR BOLTING OR AN EMBEDDED BOTTOM WELD PLATE FOR WELDING. ALL REINFORCING AND CONNECTIONS WILL BE ZINC PLATED. ONLY ITEMS NOTED BY "STEPSTONE, LLC" SHALL BE FURNISHED BY "STEPSTONE, LLC" SUCH ITEMS SHALL BE INSTALLED BY OTHERS.

#### STEPTREAD SERIES

WOOD STRINGER - SUPPORT LAYOUTS

PRECAST CONCRETE TREADS, LANDINGS, AND BALCONIES SHOWN ON PLANS SHALL BE FROM THE "STEPTREAD" SYSTEM BY "STEPSTONE, LLC" OF GARDENA, CA. FOR STEEL OR WOOD CONSTRUCTION. THE MANUFACTURER IS TO SUPPLY ALL PRECAST CONCRETE PARTS WITH EACH "STEPTREAD" AND FEATURING EITHER CAST IN THREADED INSERTS FOR BOLTING OR AN EMBEDDED BOTTOM WELD PLATE FOR WELDING. ALL REINFORCING AND CONNECTIONS WILL BE ZINC PLATED. ONLY ITEMS NOTED BY "STEPSTONE, LLC" SHALL BE FURNISHED BY "STEPSTONE, LLC" SUCH ITEMS SHALL BE INSTALLED BY OTHERS.