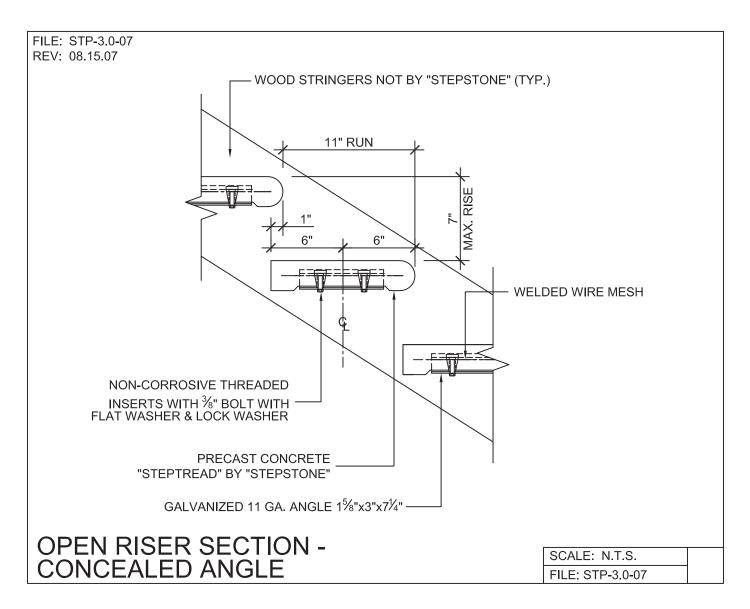

### STEPTREAD SERIES

WOOD STRINGER - SUPPORT DETAILS

PRECAST CONCRETE TREADS, LANDINGS, AND BALCONIES SHOWN ON PLANS SHALL BE FROM THE "STEPTREAD" SYSTEM BY "STEPSTONE, LLC" OF GARDENA, CA. FOR STEEL OR WOOD CONSTRUCTION. THE MANUFACTURER IS TO SUPPLY ALL PRECAST CONCRETE PARTS WITH EACH "STEPTREAD" AND FEATURING EITHER CAST IN THREADED INSERTS FOR BOLTING OR AN EMBEDDED BOTTOM WELD PLATE FOR WELDING. ALL REINFORCING AND CONNECTIONS WILL BE ZINC PLATED. ONLY ITEMS NOTED BY "STEPSTONE, LLC" SUCH ITEMS SHALL BE INSTALLED BY OTHERS.

### STEPTREAD SERIES

WOOD STRINGER - SUPPORT DETAILS

PRECAST CONCRETE TREADS, LANDINGS, AND BALCONIES SHOWN ON PLANS SHALL BE FROM THE "STEPTREAD" SYSTEM BY "STEPSTONE, LLC" OF GARDENA, CA. FOR STEEL OR WOOD CONSTRUCTION. THE MANUFACTURER IS TO SUPPLY ALL PRECAST CONCRETE PARTS WITH EACH "STEPTREAD" AND FEATURING EITHER CAST IN THREADED INSERTS FOR BOLTING OR AN EMBEDDED BOTTOM WELD PLATE FOR WELDING. ALL REINFORCING AND CONNECTIONS WILL BE ZINC PLATED. ONLY ITEMS NOTED BY "STEPSTONE, LLC" SHALL BE FURNISHED BY "STEPSTONE, LLC" SUCH ITEMS SHALL BE INSTALLED BY OTHERS.