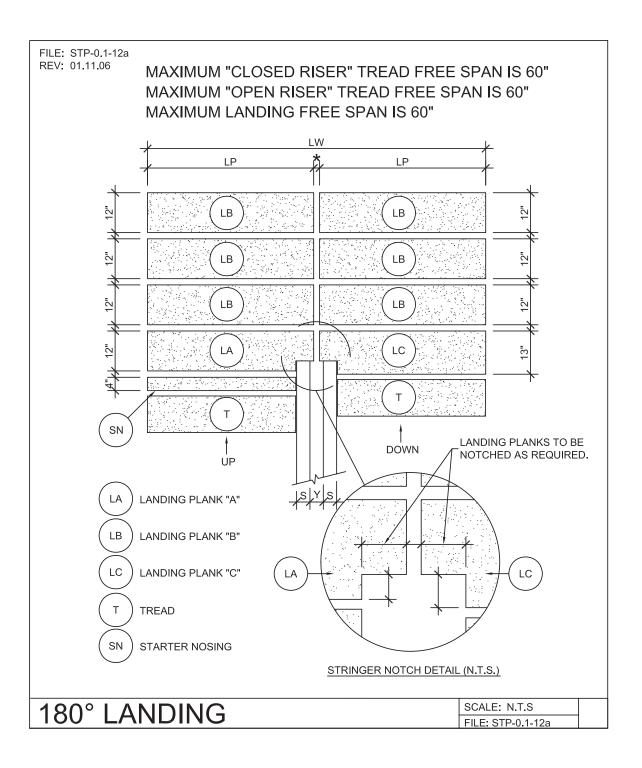

### STEPTREAD SERIES

WOOD STRINGER - GENERAL DETAILS

|                                                                                                                |                                                                                     |                                       | - |
|----------------------------------------------------------------------------------------------------------------|-------------------------------------------------------------------------------------|---------------------------------------|---|
|                                                                                                                | LANDING SCHEDULE                                                                    |                                       |   |
| TREAD LENGTH<br>(T)                                                                                            | LANDING<br>PLANK LENGTH<br>(LP)                                                     | LANDING WIDTH<br>OUTSIDE DIM.<br>(LW) |   |
| 36"                                                                                                            |                                                                                     |                                       |   |
| 38"                                                                                                            |                                                                                     |                                       |   |
| 40"                                                                                                            |                                                                                     |                                       |   |
| 42"                                                                                                            | LP=T+S+ <sup>1</sup> ⁄ <sub>2</sub> Y                                               | LW=2(LP)+ <b>*</b>                    |   |
| 44"                                                                                                            |                                                                                     |                                       |   |
| 46"                                                                                                            |                                                                                     |                                       |   |
| 48"                                                                                                            |                                                                                     |                                       |   |
|                                                                                                                |                                                                                     | Į                                     |   |
| * * ALL ITEMS HAVE ST<br>* ALLOW <sup>1</sup> / <sub>8</sub> " TOLERAN<br>Y = SPACE BETWEEN S<br>S = STRINGERS | ICE BETWEEN LANDING                                                                 |                                       | 1 |
| * ALLOW <sup>1</sup> / <sub>8</sub> " TOLERAN<br>Y = SPACE BETWEEN S                                           | ICE BETWEEN LANDING<br>TRINGERS.<br><u>EXAMPLE:</u>                                 |                                       | 1 |
| * ALLOW <sup>1</sup> / <sub>8</sub> " TOLERAN<br>Y = SPACE BETWEEN S                                           | ICE BETWEEN LANDING<br>TRINGERS.<br><u>EXAMPLE:</u><br>T=36", S=3", & Y=6"          |                                       | 3 |
| * ALLOW <sup>1</sup> / <sub>8</sub> " TOLERAN<br>Y = SPACE BETWEEN S                                           | ICE BETWEEN LANDING<br>TRINGERS.<br><u>EXAMPLE:</u>                                 |                                       | 3 |
| * ALLOW <sup>1</sup> / <sub>8</sub> " TOLERAN<br>Y = SPACE BETWEEN S                                           | ICE BETWEEN LANDING<br>TRINGERS.<br><u>EXAMPLE:</u><br>T=36", S=3", & Y=6"<br>THEN: |                                       | 3 |