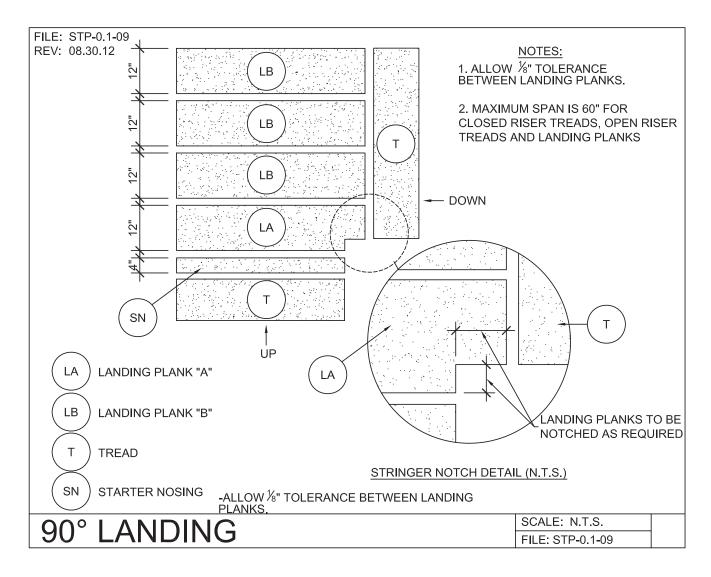

### STEPTREAD SERIES WOOD STRINGER - GENERAL DETAILS

PRECAST CONCRETE TREADS, LANDINGS, AND BALCONIES SHOWN ON PLANS SHALL BE FROM THE "STEPTREAD" SYSTEM BY "STEPSTONE, LLC" OF GARDENA, CA. FOR STEEL OR WOOD CONSTRUCTION. THE MANUFACTURER IS TO SUPPLY ALL PRECAST CONCRETE PARTS WITH EACH "STEPTREAD" AND FEATURING EITHER CAST IN THREADED INSERTS FOR BOLTING OR AN EMBEDDED BOTTOM WELD PLATE FOR WELDING. ALL REINFORCING AND CONNECTIONS WILL BE ZINC PLATED. ONLY ITEMS NOTED BY "STEPSTONE, LLC" SUCH ITEMS SHALL BE INSTALLED BY OTHERS.