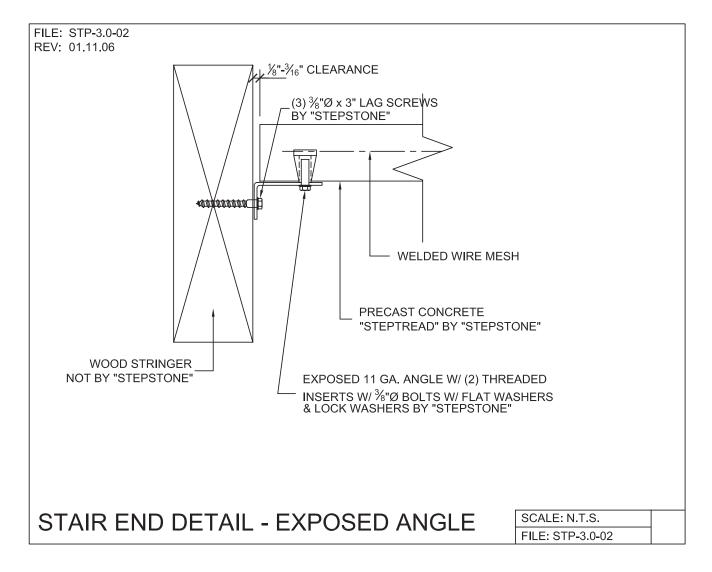

 $\widehat{C}ALARC^{\circ}$  division

WOOD STRINGER - SUPPORT DETAILS

PRECAST CONCRETE TREADS, LANDINGS, AND BALCONIES SHOWN ON PLANS SHALL BE FROM THE "STEPTREAD" SYSTEM BY "STEPSTONE, LLC" OF GARDENA, CA. FOR STEEL OR WOOD CONSTRUCTION. THE MANUFACTURER IS TO SUPPLY ALL PRECAST CONCRETE PARTS WITH EACH "STEPTREAD" AND FEATURING EITHER CAST IN THREADED INSERTS FOR BOLTING OR AN EMBEDDED BOTTOM WELD PLATE FOR WELDING. ALL REINFORCING AND CONNECTIONS WILL BE ZINC PLATED. ONLY ITEMS NOTED BY "STEPSTONE, LLC" SHALL BE FURNISHED BY "STEPSTONE, LLC" SHALL BE INSTALLED BY OTHERS.

#### STEPTREAD SERIES

WOOD STRINGER - SUPPORT DETAILS

PRECAST CONCRETE TREADS, LANDINGS, AND BALCONIES SHOWN ON PLANS SHALL BE FROM THE "STEPTREAD" SYSTEM BY "STEPSTONE, LLC" OF GARDENA, CA. FOR STEEL OR WOOD CONSTRUCTION. THE MANUFACTURER IS TO SUPPLY ALL PRECAST CONCRETE PARTS WITH EACH "STEPTREAD" AND FEATURING EITHER CAST IN THREADED INSERTS FOR BOLTING OR AN EMBEDDED BOTTOM WELD PLATE FOR WELDING. ALL REINFORCING AND CONNECTIONS WILL BE ZINC PLATED. ONLY ITEMS NOTED BY "STEPSTONE, LLC" SUCH ITEMS SHALL BE INSTALLED BY OTHERS.