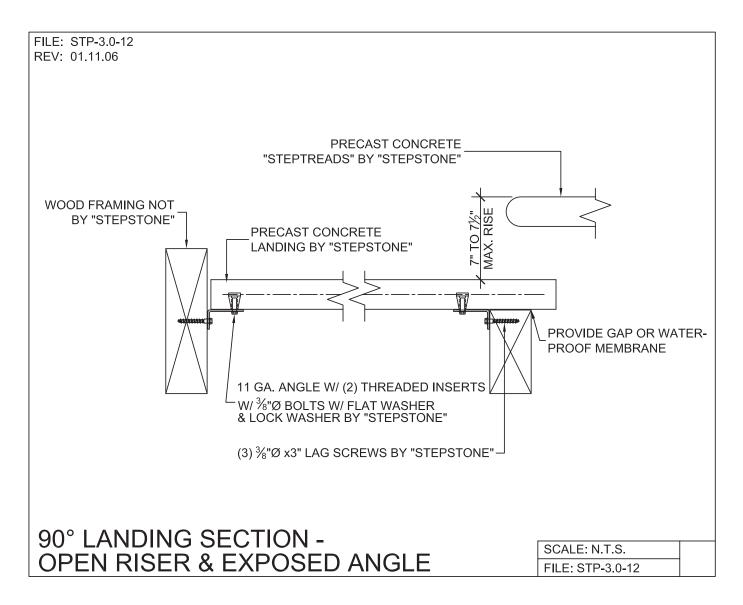

### STEPTREAD SERIES

WOOD STRINGER - SUPPORT DETAILS

PRECAST CONCRETE TREADS, LANDINGS, AND BALCONIES SHOWN ON PLANS SHALL BE FROM THE "STEPTREAD" SYSTEM BY "STEPSTONE, LLC" OF GARDENA, CA. FOR STEEL OR WOOD CONSTRUCTION. THE MANUFACTURER IS TO SUPPLY ALL PRECAST CONCRETE PARTS WITH EACH "STEPTREAD" AND FEATURING EITHER CAST IN THREADED INSERTS FOR BOLTING OR AN EMBEDDED BOTTOM WELD PLATE FOR WELDING. ALL REINFORCING AND CONNECTIONS WILL BE ZINC PLATED. ONLY ITEMS NOTED BY "STEPSTONE, LLC" SHALL BE FURNISHED BY "STEPSTONE, LLC" SUCH ITEMS SHALL BE INSTALLED BY OTHERS.

| 800.572.9029 | NATIO                  | STEPSTONEPRECAST.COM  |                             |
|--------------|------------------------|-----------------------|-----------------------------|
|              | 17025 SO. MAIN ST.     | GARDENA, CA 90248     | <b>310-327-7474</b> 07.2024 |
|              | 13238 SO. FIGUEROA ST. | LOS ANGELES, CA 90061 |                             |