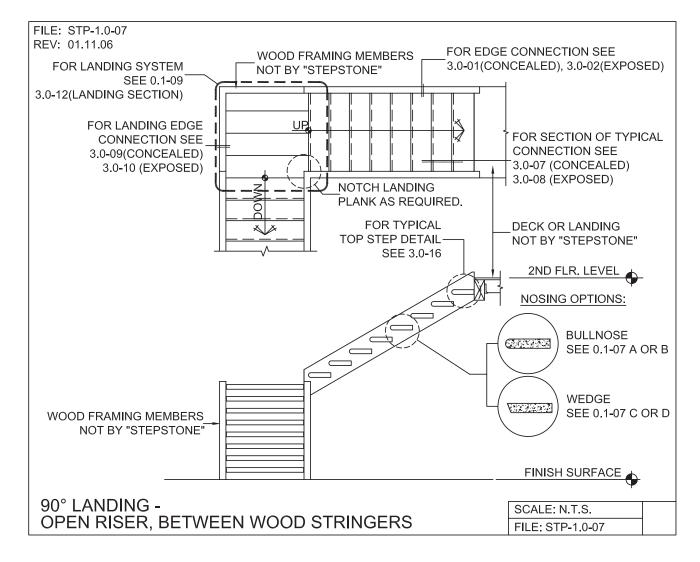

### WOOD STRINGER - SUPPORT LAYOUTS

PRECAST CONCRETE TREADS, LANDINGS, AND BALCONIES SHOWN ON PLANS SHALL BE FROM THE "STEPTREAD" SYSTEM BY "STEPSTONE, LLC" OF GARDENA, CA. FOR STEEL OR WOOD CONSTRUCTION. THE MANUFACTURER IS TO SUPPLY ALL PRECAST CONCRETE PARTS WITH EACH "STEPTREAD" AND FEATURING EITHER CAST IN THREADED INSERTS FOR BOLTING OR AN EMBEDDED BOTTOM WELD PLATE FOR WELDING. ALL REINFORCING AND CONNECTIONS WILL BE ZINC PLATED. ONLY ITEMS NOTED BY "STEPSTONE, LLC" SHALL BE FURNISHED BY "STEPSTONE, LLC" SUCH ITEMS SHALL BE INSTALLED BY OTHERS.

### WOOD STRINGER - SUPPORT LAYOUTS

PRECAST CONCRETE TREADS, LANDINGS, AND BALCONIES SHOWN ON PLANS SHALL BE FROM THE "STEPTREAD" SYSTEM BY "STEPSTONE, LLC" OF GARDENA, CA. FOR STEEL OR WOOD CONSTRUCTION. THE MANUFACTURER IS TO SUPPLY ALL PRECAST CONCRETE PARTS WITH EACH "STEPTREAD" AND FEATURING EITHER CAST IN THREADED INSERTS FOR BOLTING OR AN EMBEDDED BOTTOM WELD PLATE FOR WELDING. ALL REINFORCING AND CONNECTIONS WILL BE ZINC PLATED. ONLY ITEMS NOTED BY "STEPSTONE, LLC" SHALL BE FURNISHED BY "STEPSTONE, LLC" SHALL BE INSTALLED BY OTHERS.

### STEPTREAD SERIES

WOOD STRINGER - SUPPORT LAYOUTS

PRECAST CONCRETE TREADS, LANDINGS, AND BALCONIES SHOWN ON PLANS SHALL BE FROM THE "STEPTREAD" SYSTEM BY "STEPSTONE, LLC" OF GARDENA, CA. FOR STEEL OR WOOD CONSTRUCTION. THE MANUFACTURER IS TO SUPPLY ALL PRECAST CONCRETE PARTS WITH EACH "STEPTREAD" AND FEATURING EITHER CAST IN THREADED INSERTS FOR BOLTING OR AN EMBEDDED BOTTOM WELD PLATE FOR WELDING. ALL REINFORCING AND CONNECTIONS WILL BE ZINC PLATED. ONLY ITEMS NOTED BY "STEPSTONE, LLC" SHALL BE FURNISHED BY "STEPSTONE, LLC" SUCH ITEMS SHALL BE INSTALLED BY OTHERS.

#### STEPTREAD SERIES

WOOD STRINGER - SUPPORT LAYOUTS

PRECAST CONCRETE TREADS, LANDINGS, AND BALCONIES SHOWN ON PLANS SHALL BE FROM THE "STEPTREAD" SYSTEM BY "STEPSTONE, LLC" OF GARDENA, CA. FOR STEEL OR WOOD CONSTRUCTION. THE MANUFACTURER IS TO SUPPLY ALL PRECAST CONCRETE PARTS WITH EACH "STEPTREAD" AND FEATURING EITHER CAST IN THREADED INSERTS FOR BOLTING OR AN EMBEDDED BOTTOM WELD PLATE FOR WELDING. ALL REINFORCING AND CONNECTIONS WILL BE ZINC PLATED. ONLY ITEMS NOTED BY "STEPSTONE, LLC" SHALL BE FURNISHED BY "STEPSTONE, LLC" SUCH ITEMS SHALL BE INSTALLED BY OTHERS.