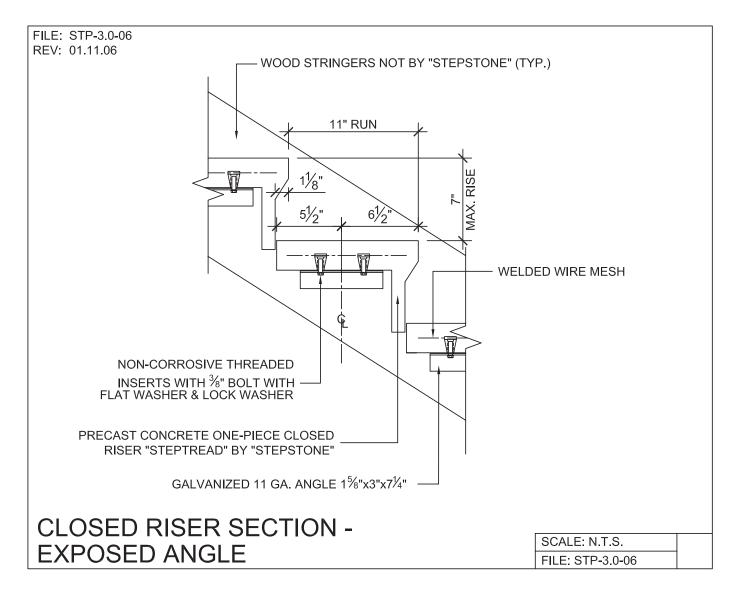

### STEPTREAD SERIES

WOOD STRINGER - SUPPORT DETAILS

PRECAST CONCRETE TREADS, LANDINGS, AND BALCONIES SHOWN ON PLANS SHALL BE FROM THE "STEPTREAD" SYSTEM BY "STEPSTONE, LLC" OF GARDENA, CA. FOR STEEL OR WOOD CONSTRUCTION. THE MANUFACTURER IS TO SUPPLY ALL PRECAST CONCRETE PARTS WITH EACH "STEPTREAD" AND FEATURING EITHER CAST IN THREADED INSERTS FOR BOLTING OR AN EMBEDDED BOTTOM WELD PLATE FOR WELDING. ALL REINFORCING AND CONNECTIONS WILL BE ZINC PLATED. ONLY ITEMS NOTED BY "STEPSTONE, LLC" SUCH ITEMS SHALL BE INSTALLED BY OTHERS.

### STEPTREAD SERIES

WOOD STRINGER - SUPPORT DETAILS

PRECAST CONCRETE TREADS, LANDINGS, AND BALCONIES SHOWN ON PLANS SHALL BE FROM THE "STEPTREAD" SYSTEM BY "STEPSTONE, LLC" OF GARDENA, CA. FOR STEEL OR WOOD CONSTRUCTION. THE MANUFACTURER IS TO SUPPLY ALL PRECAST CONCRETE PARTS WITH EACH "STEPTREAD" AND FEATURING EITHER CAST IN THREADED INSERTS FOR BOLTING OR AN EMBEDDED BOTTOM WELD PLATE FOR WELDING. ALL REINFORCING AND CONNECTIONS WILL BE ZINC PLATED. ONLY ITEMS NOTED BY "STEPSTONE, LLC" SHALL BE FURNISHED BY "STEPSTONE, LLC" SUCH ITEMS SHALL BE INSTALLED BY OTHERS.