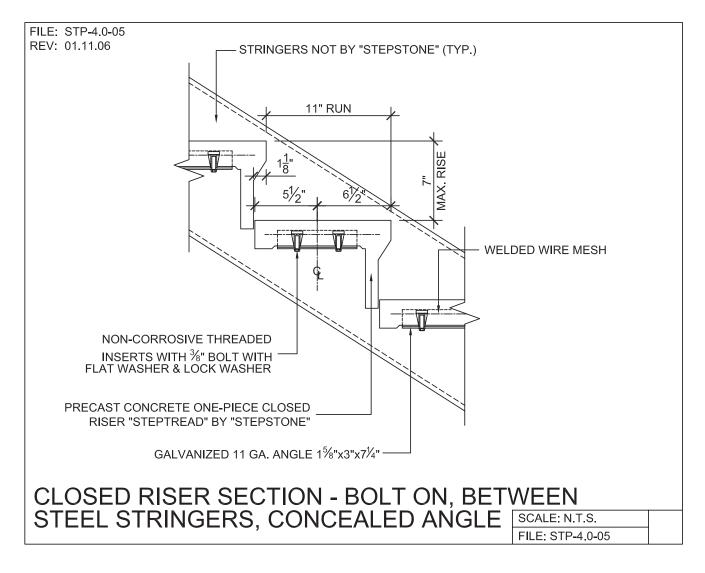

# STEEL STRINGER SYSTEM - SUPPORT DETAILS

PRECAST CONCRETE TREADS, LANDINGS, AND BALCONIES SHOWN ON PLANS SHALL BE FROM THE "STEPTREAD" SYSTEM BY "STEPSTONE, LLC" OF GARDENA, CA. FOR STEEL OR WOOD CONSTRUCTION. THE MANUFACTURER IS TO SUPPLY ALL PRECAST CONCRETE PARTS WITH EACH "STEPTREAD" AND FEATURING EITHER CAST IN THREADED INSERTS FOR BOLTING OR AN EMBEDDED BOTTOM WELD PLATE FOR WELDING. ALL REINFORCING AND CONNECTIONS WILL BE ZINC PLATED. ONLY ITEMS NOTED BY "STEPSTONE, LLC" SHALL BE FURNISHED BY "STEPSTONE, LLC" SUCH ITEMS SHALL BE INSTALLED BY OTHERS.