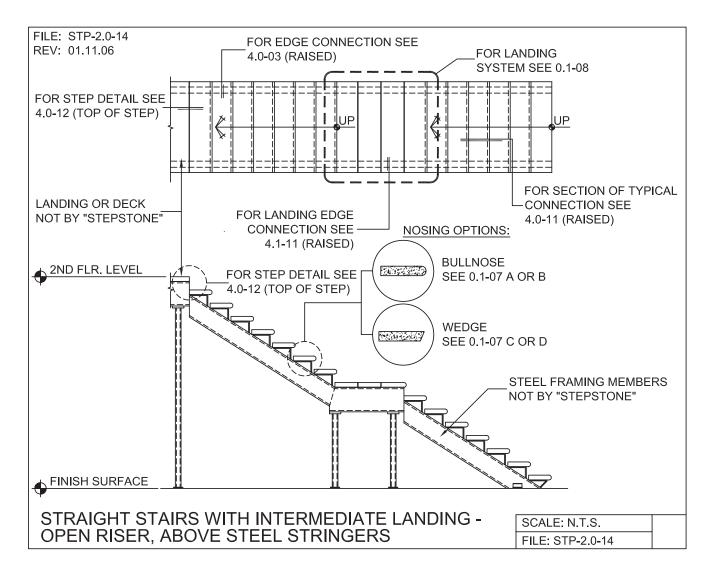

## STEEL STRINGER SYSTEM - SUPPORT LAYOUTS

PRECAST CONCRETE TREADS, LANDINGS, AND BALCONIES SHOWN ON PLANS SHALL BE FROM THE "STEPTREAD" SYSTEM BY "STEPSTONE, LLC" OF GARDENA, CA. FOR STEEL OR WOOD CONSTRUCTION. THE MANUFACTURER IS TO SUPPLY ALL PRECAST CONCRETE PARTS WITH EACH "STEPTREAD" AND FEATURING EITHER CAST IN THREADED INSERTS FOR BOLTING OR AN EMBEDDED BOTTOM WELD PLATE FOR WELDING. ALL REINFORCING AND CONNECTIONS WILL BE ZINC PLATED. ONLY ITEMS NOTED BY "STEPSTONE, LLC" SHALL BE FURNISHED BY "STEPSTONE, LLC" SUCH ITEMS SHALL BE INSTALLED BY OTHERS.