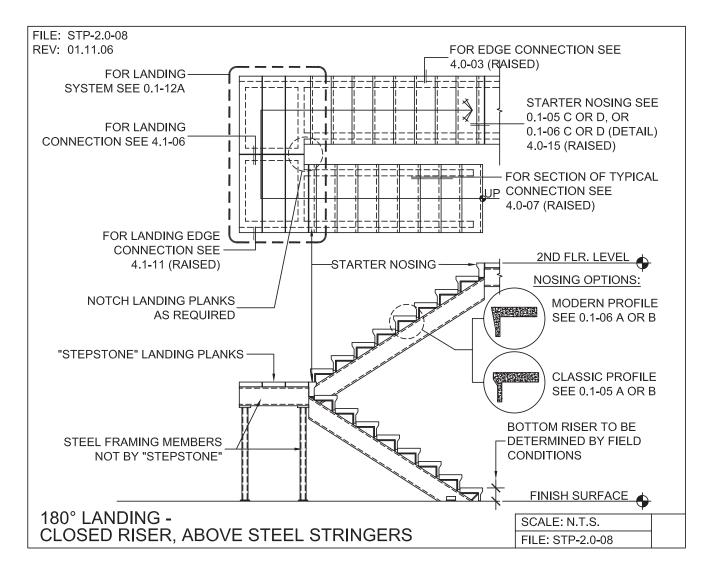

## STEEL STRINGER SYSTEM - SUPPORT LAYOUTS

PRECAST CONCRETE TREADS, LANDINGS, AND BALCONIES SHOWN ON PLANS SHALL BE FROM THE "STEPTREAD" SYSTEM BY "STEPSTONE, LLC" OF GARDENA, CA. FOR STEEL OR WOOD CONSTRUCTION. THE MANUFACTURER IS TO SUPPLY ALL PRECAST CONCRETE PARTS WITH EACH "STEPTREAD" AND FEATURING EITHER CAST IN THREADED INSERTS FOR BOLTING OR AN EMBEDDED BOTTOM WELD PLATE FOR WELDING. ALL REINFORCING AND CONNECTIONS WILL BE ZINC PLATED. ONLY ITEMS NOTED BY "STEPSTONE, LLC" SHALL BE FURNISHED BY "STEPSTONE, LLC" SUCH ITEMS SHALL BE INSTALLED BY OTHERS.