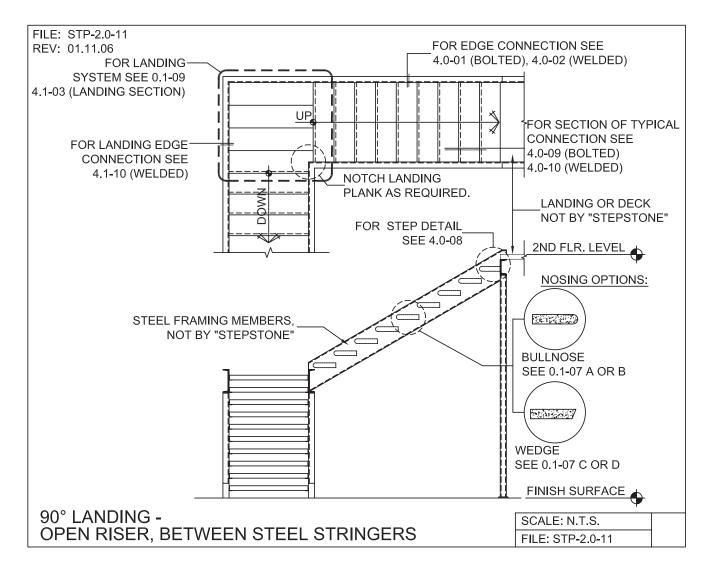

## STEEL STRINGER SYSTEM - SUPPORT LAYOUTS

PRECAST CONCRETE TREADS, LANDINGS, AND BALCONIES SHOWN ON PLANS SHALL BE FROM THE "STEPTREAD" SYSTEM BY "STEPSTONE, LLC" OF GARDENA, CA. FOR STEEL OR WOOD CONSTRUCTION. THE MANUFACTURER IS TO SUPPLY ALL PRECAST CONCRETE PARTS WITH EACH "STEPTREAD" AND FEATURING EITHER CAST IN THREADED INSERTS FOR BOLTING OR AN EMBEDDED BOTTOM WELD PLATE FOR WELDING. ALL REINFORCING AND CONNECTIONS WILL BE ZINC PLATED. ONLY ITEMS NOTED BY "STEPSTONE, LLC" SHALL BE FURNISHED BY "STEPSTONE, LLC" SUCH ITEMS SHALL BE INSTALLED BY OTHERS.