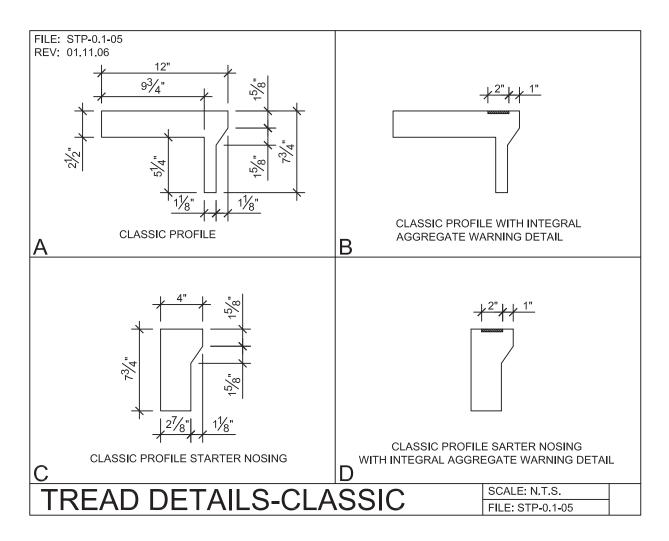

## STEPTREAD DETAILS

| GENERAL DETAILS/PROFILES AND HARDWARE                                    | STP 0.1-04 | PAGE 4-LS, 5-S,  |
|--------------------------------------------------------------------------|------------|------------------|
| GENERAL DETAILS/CLOSED RISER-CLASSIC PROFILE                             | STP 0.1-05 | PAGE 6-S         |
| GENERAL DETAILS/CLOSED RISER-MODERN PROFILE                              | STP 0.1-06 | PAGE 7-S         |
| GENERAL DETAILS/OPEN RISER DETAIL                                        | STP 0.1-07 | PAGE 8-S         |
| GENERAL DETAILS/STRAIGHT STAIR LANDING DETAIL                            | STP 0.1-08 | PAGE 9-S         |
| GENERAL DETAILS/90° STAIR LANDING DETAIL                                 | STP 0.1-09 | PAGE 10-S        |
| GENERAL DETAILS/180° STAIR LANDING DETAIL/LANDING LAYOUT DETAIL          | STP 0.1-12 | PAGE 11-S, 12-LS |
| STEEL SUPPORT LAYOUT/WEDGE W/RISER CONNECTOR PLATES, STRAIGHT NO LANDING | STP 0.1-13 | PAGE, 13-LS      |
| STEEL SUPPORT LAYOUT/WEDGE W/RISER CONNECTOR PLATES, STRAIGHT W/LANDING  | STP 0.1-14 | PAGE 14-S        |
| STEEL SUPPORT LAYOUT/WEDGE W/RISER CONNECTOR PLATES, 90° LANDING         | STP 0.1-15 | PAGE 15-S        |
| STEEL SUPPORT LAYOUT/WEDGE W/RISER CONNECTOR PLATES, 180° LANDING        | STP 0.1-16 | PAGE 16-S        |
|                                                                          |            |                  |
| STEEL SUPPORT LAYOUT/CLOSED RISER-BETWEEN STRINGERS, STRAIGHT NO LANDING | STP 2.0-01 | PAGE 17-S        |
| STEEL SUPPORT LAYOUT/CLOSED RISER-BETWEEN STRINGERS, STRAIGHT LANDING    | STP 2.0-02 | PAGE 18-S        |
| STEEL SUPPORT LAYOUT/CLOSED RISER-BETWEEN STRINGERS, 90° LANDING         | STP 2.0-03 | PAGE 19-S        |
| STEEL SUPPORT LAYOUT/CLOSED RISER-BETWEEN STRINGERS, 180° LANDING        | STP 2.0-04 | PAGE 20-S        |
| STEEL SUPPORT LAYOUT/CLOSED RISER-ABOVE STRINGERS, STRAIGHT NO LANDING   | STP 2.0-05 | PAGE 21-S        |
| STEEL SUPPORT LAYOUT/CLOSED RISER-ABOVE STRINGERS, STRAIGHT LANDING      | STP 2.0-06 | PAGE 22-S        |
| STEEL SUPPORT LAYOUT/CLOSED RISER-ABOVE STRINGERS, 90° LANDING           | STP 2.0-07 | PAGE 23-S        |
| STEEL SUPPORT LAYOUT/CLOSED RISER-ABOVE STRINGERS, 180° LANDING          | STP 2.0-08 | PAGE 24-S        |
| STEEL SUPPORT LAYOUT/OPEN RISER-BETWEEN STRINGERS, STRAIGHT NO LANDING   | STP 2.0-09 | PAGE 25-S        |
| STEEL SUPPORT LAYOUT/OPEN RISER-BETWEEN STRINGERS, STRAIGHT LANDING      | STP 2.0-10 | PAGE 26-S        |
| STEEL SUPPORT LAYOUT/OPEN RISER-BETWEEN STRINGERS, 90° LANDING           | STP 2.0-11 | PAGE 27-S        |
| STEEL SUPPORT LAYOUT/OPEN RISER-BETWEEN STRINGERS, 180° LANDING          | STP 2.0-12 | PAGE 28-S        |
| STEEL SUPPORT LAYOUT/OPEN RISER-ABOVE STRINGERS, STRAIGHT NO LANDING     | STP 2.0-13 | PAGE 29-S        |
| STEEL SUPPORT LAYOUT/OPEN RISER-ABOVE STRINGERS, STRAIGHT NO LANDING     | STP 2.0-14 | PAGE 30-S        |
| STEEL SUPPORT LAYOUT/OPEN RISER-ABOVE STRINGERS, 90° LANDING             | STP 2.0-15 | PAGE 31-S        |
| STEEL SUPPORT LAYOUT/OPEN RISER-ABOVE STRINGERS, 180° LANDING            | STP 2.0-16 | PAGE 32-S        |
|                                                                          |            |                  |