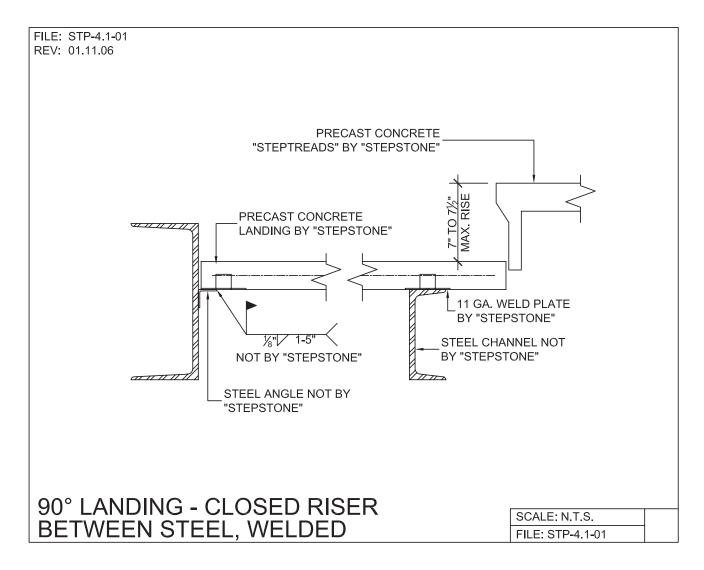

# STEEL STRINGER SYSTEM - SUPPORT DETAILS

PRECAST CONCRETE TREADS, LANDINGS, AND BALCONIES SHOWN ON PLANS SHALL BE FROM THE "STEPTREAD" SYSTEM BY "STEPSTONE, LLC" OF GARDENA, CA. FOR STEEL OR WOOD CONSTRUCTION. THE MANUFACTURER IS TO SUPPLY ALL PRECAST CONCRETE PARTS WITH EACH "STEPTREAD" AND FEATURING EITHER CAST IN THREADED INSERTS FOR BOLTING OR AN EMBEDDED BOTTOM WELD PLATE FOR WELDING. ALL REINFORCING AND CONNECTIONS WILL BE ZINC PLATED. ONLY ITEMS NOTED BY "STEPSTONE, LLC" SHALL BE FURNISHED BY "STEPSTONE, LLC" SUCH ITEMS SHALL BE INSTALLED BY OTHERS.

 $\widehat{C}$  A L  $\widehat{A}$  R C<sup>®</sup> DIVISION

STEEL STRINGER SYSTEM - SUPPORT DETAILS

PRECAST CONCRETE TREADS, LANDINGS, AND BALCONIES SHOWN ON PLANS SHALL BE FROM THE "STEPTREAD" SYSTEM BY "STEPSTONE, LLC" OF GARDENA, CA. FOR STEEL OR WOOD CONSTRUCTION. THE MANUFACTURER IS TO SUPPLY ALL PRECAST CONCRETE PARTS WITH EACH "STEPTREAD" AND FEATURING EITHER CAST IN THREADED INSERTS FOR BOLTING OR AN EMBEDDED BOTTOM WELD PLATE FOR WELDING. ALL REINFORCING AND CONNECTIONS WILL BE ZINC PLATED. ONLY ITEMS NOTED BY "STEPSTONE, LLC" SHALL BE FURNISHED BY "STEPSTONE, LLC" SUCH ITEMS SHALL BE INSTALLED BY OTHERS.