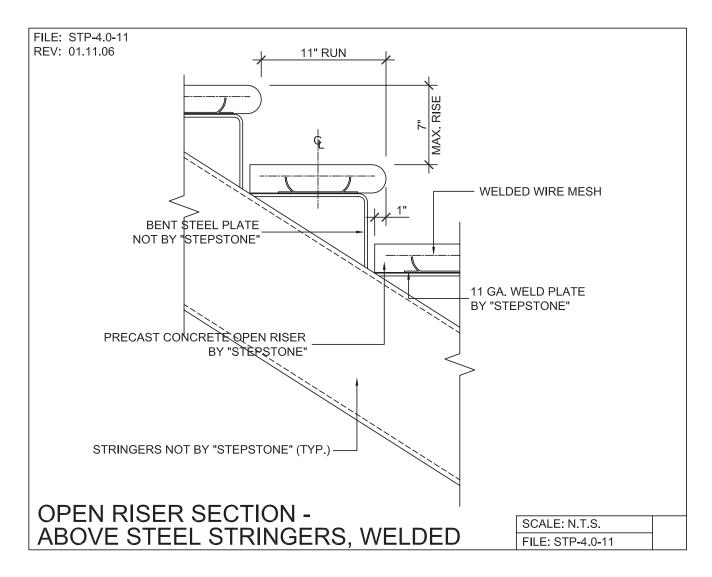

# STEEL STRINGER SYSTEM - SUPPORT DETAILS

PRECAST CONCRETE TREADS, LANDINGS, AND BALCONIES SHOWN ON PLANS SHALL BE FROM THE "STEPTREAD" SYSTEM BY "STEPSTONE, LLC" OF GARDENA, CA. FOR STEEL OR WOOD CONSTRUCTION. THE MANUFACTURER IS TO SUPPLY ALL PRECAST CONCRETE PARTS WITH EACH "STEPTREAD" AND FEATURING EITHER CAST IN THREADED INSERTS FOR BOLTING OR AN EMBEDDED BOTTOM WELD PLATE FOR WELDING. ALL REINFORCING AND CONNECTIONS WILL BE ZINC PLATED. ONLY ITEMS NOTED BY "STEPSTONE, LLC" SHALL BE FURNISHED BY "STEPSTONE, LLC" SUCH ITEMS SHALL BE INSTALLED BY OTHERS.