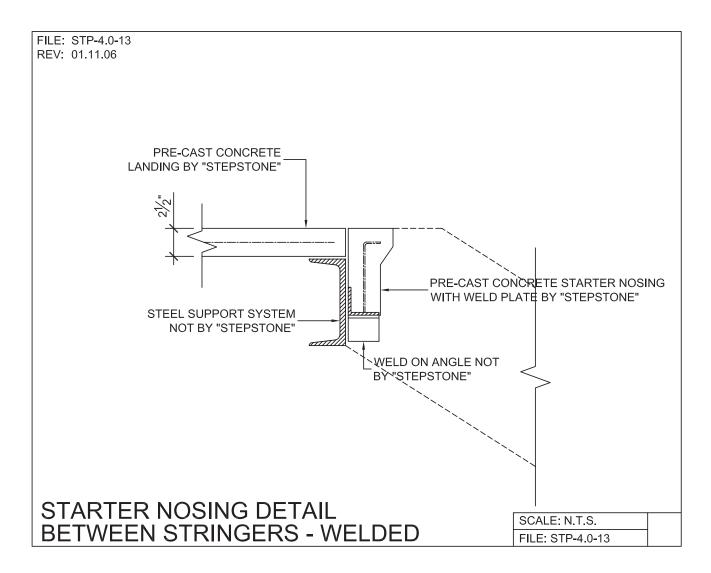

# STEEL STRINGER SYSTEM - SUPPORT DETAILS

PRECAST CONCRETE TREADS, LANDINGS, AND BALCONIES SHOWN ON PLANS SHALL BE FROM THE "STEPTREAD" SYSTEM BY "STEPSTONE, LLC" OF GARDENA, CA. FOR STEEL OR WOOD CONSTRUCTION. THE MANUFACTURER IS TO SUPPLY ALL PRECAST CONCRETE PARTS WITH EACH "STEPTREAD" AND FEATURING EITHER CAST IN THREADED INSERTS FOR BOLTING OR AN EMBEDDED BOTTOM WELD PLATE FOR WELDING. ALL REINFORCING AND CONNECTIONS WILL BE ZINC PLATED. ONLY ITEMS NOTED BY "STEPSTONE, LLC" SHALL BE FURNISHED BY "STEPSTONE, LLC" SUCH ITEMS SHALL BE INSTALLED BY OTHERS.