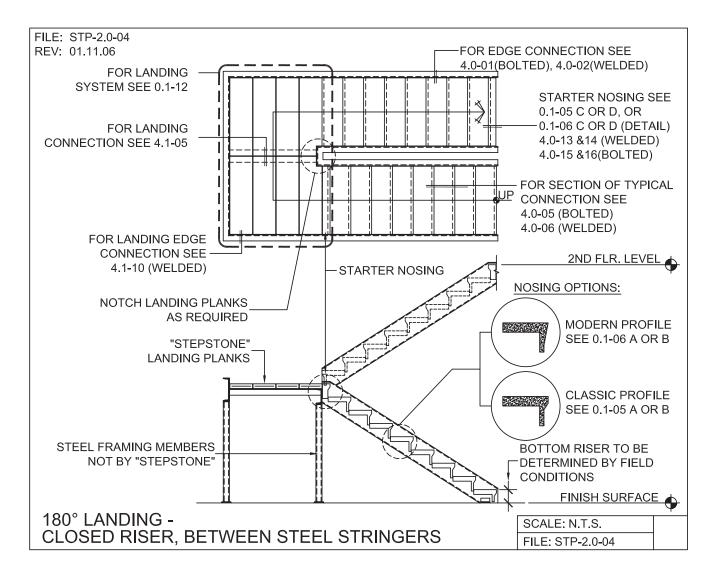

## STEEL STRINGER SYSTEM - SUPPORT LAYOUT

PRECAST CONCRETE TREADS, LANDINGS, AND BALCONIES SHOWN ON PLANS SHALL BE FROM THE "STEPTREAD" SYSTEM BY "STEPSTONE, LLC" OF GARDENA, CA. FOR STEEL OR WOOD CONSTRUCTION. THE MANUFACTURER IS TO SUPPLY ALL PRECAST CONCRETE PARTS WITH EACH "STEPTREAD" AND FEATURING EITHER CAST IN THREADED INSERTS FOR BOLTING OR AN EMBEDDED BOTTOM WELD PLATE FOR WELDING. ALL REINFORCING AND CONNECTIONS WILL BE ZINC PLATED. ONLY ITEMS NOTED BY "STEPSTONE, LLC" SHALL BE FURNISHED BY "STEPSTONE, LLC" SUCH ITEMS SHALL BE INSTALLED BY OTHERS.

| 800.572.9029 | NATIO                  | STEPSTONEPRECAST.COM  |                             |
|--------------|------------------------|-----------------------|-----------------------------|
|              | 17025 SO. MAIN ST.     | GARDENA, CA 90248     | <b>310-327-7474</b> 07.2024 |
|              | 13238 SO. FIGUEROA ST. | LOS ANGELES, CA 90061 |                             |