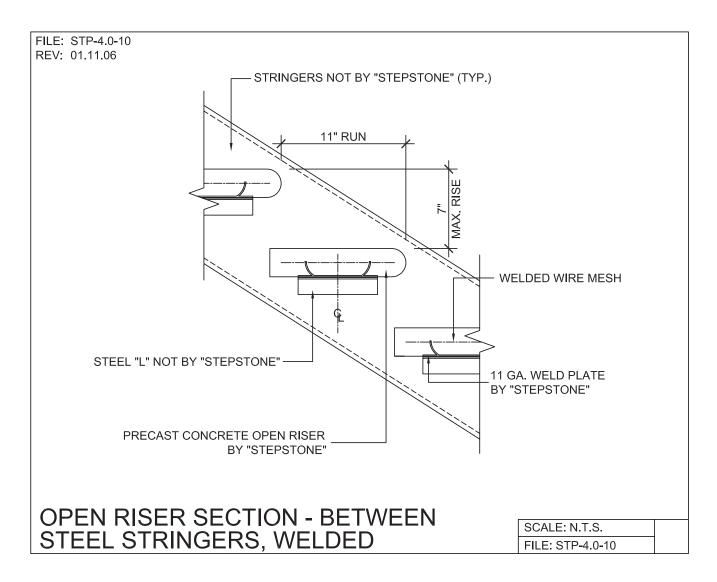

# STEEL STRINGER SYSTEM - SUPPORT DETAILS

PRECAST CONCRETE TREADS, LANDINGS, AND BALCONIES SHOWN ON PLANS SHALL BE FROM THE "STEPTREAD" SYSTEM BY "STEPSTONE, LLC" OF GARDENA, CA. FOR STEEL OR WOOD CONSTRUCTION. THE MANUFACTURER IS TO SUPPLY ALL PRECAST CONCRETE PARTS WITH EACH "STEPTREAD" AND FEATURING EITHER CAST IN THREADED INSERTS FOR BOLTING OR AN EMBEDDED BOTTOM WELD PLATE FOR WELDING. ALL REINFORCING AND CONNECTIONS WILL BE ZINC PLATED. ONLY ITEMS NOTED BY "STEPSTONE, LLC" SHALL BE FURNISHED BY "STEPSTONE, LLC" SUCH ITEMS SHALL BE INSTALLED BY OTHERS.