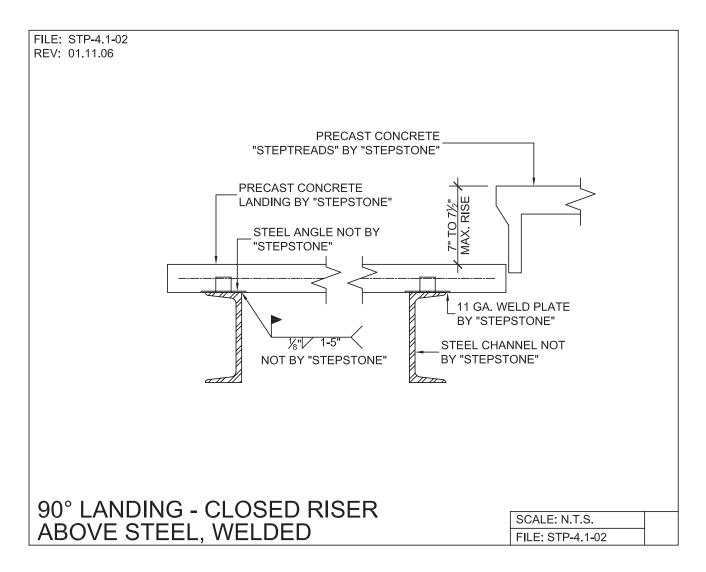

 $\widehat{C}ALARC^{\circ}$  division

STEEL STRINGER SYSTEM - SUPPORT DETAILS

PRECAST CONCRETE TREADS, LANDINGS, AND BALCONIES SHOWN ON PLANS SHALL BE FROM THE "STEPTREAD" SYSTEM BY "STEPSTONE, LLC" OF GARDENA, CA. FOR STEEL OR WOOD CONSTRUCTION. THE MANUFACTURER IS TO SUPPLY ALL PRECAST CONCRETE PARTS WITH EACH "STEPTREAD" AND FEATURING EITHER CAST IN THREADED INSERTS FOR BOLTING OR AN EMBEDDED BOTTOM WELD PLATE FOR WELDING. ALL REINFORCING AND CONNECTIONS WILL BE ZINC PLATED. ONLY ITEMS NOTED BY "STEPSTONE, LLC" SHALL BE FURNISHED BY "STEPSTONE, LLC" SUCH ITEMS SHALL BE INSTALLED BY OTHERS.

## STEEL STRINGER SYSTEM - SUPPORT DETAILS

PRECAST CONCRETE TREADS, LANDINGS, AND BALCONIES SHOWN ON PLANS SHALL BE FROM THE "STEPTREAD" SYSTEM BY "STEPSTONE, LLC" OF GARDENA, CA. FOR STEEL OR WOOD CONSTRUCTION. THE MANUFACTURER IS TO SUPPLY ALL PRECAST CONCRETE PARTS WITH EACH "STEPTREAD" AND FEATURING EITHER CAST IN THREADED INSERTS FOR BOLTING OR AN EMBEDDED BOTTOM WELD PLATE FOR WELDING. ALL REINFORCING AND CONNECTIONS WILL BE ZINC PLATED. ONLY ITEMS NOTED BY "STEPSTONE, LLC" SHALL BE FURNISHED BY "STEPSTONE, LLC" SUCH ITEMS SHALL BE INSTALLED BY OTHERS.

CALARC<sup>®</sup> division

STEEL STRINGER SYSTEM - SUPPORT DETAILS

PRECAST CONCRETE TREADS, LANDINGS, AND BALCONIES SHOWN ON PLANS SHALL BE FROM THE "STEPTREAD" SYSTEM BY "STEPSTONE, LLC" OF GARDENA, CA. FOR STEEL OR WOOD CONSTRUCTION. THE MANUFACTURER IS TO SUPPLY ALL PRECAST CONCRETE PARTS WITH EACH "STEPTREAD" AND FEATURING EITHER CAST IN THREADED INSERTS FOR BOLTING OR AN EMBEDDED BOTTOM WELD PLATE FOR WELDING. ALL REINFORCING AND CONNECTIONS WILL BE ZINC PLATED. ONLY ITEMS NOTED BY "STEPSTONE, LLC" SHALL BE FURNISHED BY "STEPSTONE, LLC" SUCH ITEMS SHALL BE INSTALLED BY OTHERS.