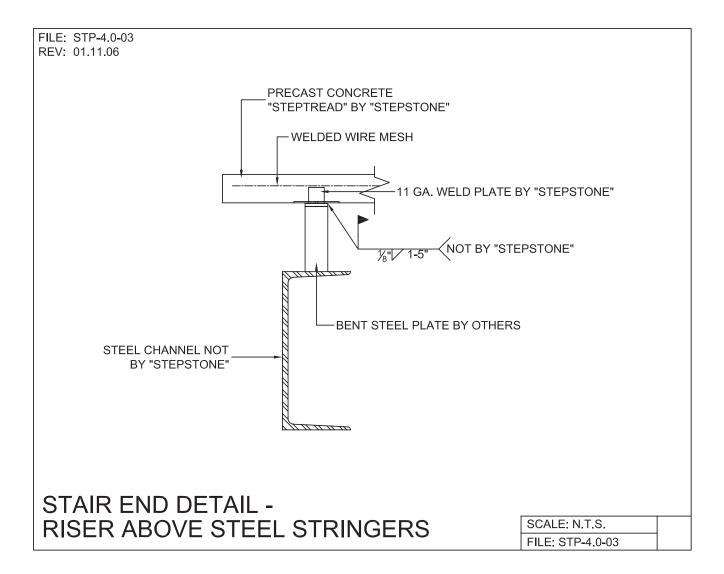

## STEEL STRINGER SYSTEM - SUPPORT DETAILS

PRECAST CONCRETE TREADS, LANDINGS, AND BALCONIES SHOWN ON PLANS SHALL BE FROM THE "STEPTREAD" SYSTEM BY "STEPSTONE, LLC" OF GARDENA, CA. FOR STEEL OR WOOD CONSTRUCTION. THE MANUFACTURER IS TO SUPPLY ALL PRECAST CONCRETE PARTS WITH EACH "STEPTREAD" AND FEATURING EITHER CAST IN THREADED INSERTS FOR BOLTING OR AN EMBEDDED BOTTOM WELD PLATE FOR WELDING. ALL REINFORCING AND CONNECTIONS WILL BE ZINC PLATED. ONLY ITEMS NOTED BY "STEPSTONE, LLC" SHALL BE FURNISHED BY "STEPSTONE, LLC" SUCH ITEMS SHALL BE INSTALLED BY OTHERS.

# STEEL STRINGER SYSTEM - SUPPORT DETAILS

PRECAST CONCRETE TREADS, LANDINGS, AND BALCONIES SHOWN ON PLANS SHALL BE FROM THE "STEPTREAD" SYSTEM BY "STEPSTONE, LLC" OF GARDENA, CA. FOR STEEL OR WOOD CONSTRUCTION. THE MANUFACTURER IS TO SUPPLY ALL PRECAST CONCRETE PARTS WITH EACH "STEPTREAD" AND FEATURING EITHER CAST IN THREADED INSERTS FOR BOLTING OR AN EMBEDDED BOTTOM WELD PLATE FOR WELDING. ALL REINFORCING AND CONNECTIONS WILL BE ZINC PLATED. ONLY ITEMS NOTED BY "STEPSTONE, LLC" SHALL BE FURNISHED BY "STEPSTONE, LLC" SUCH ITEMS SHALL BE INSTALLED BY OTHERS.