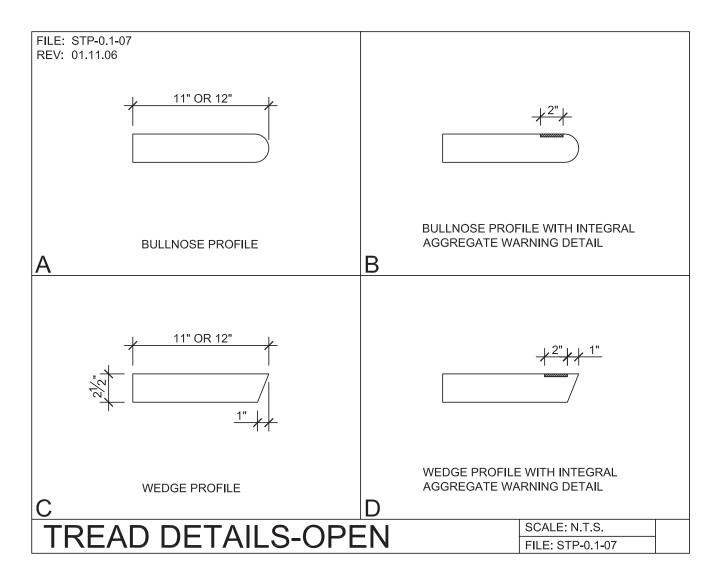

CALARC<sup>®</sup> DIVISION

STEEL STRINGER SYSTEM - GENERAL DETAILS

## STEEL STRINGER SYSTEM - GENERAL DETAILS

PAGE 5

## STEEL STRINGER SYSTEM - GENERAL DETAILS

PRECAST CONCRETE TREADS, LANDINGS, AND BALCONIES SHOWN ON PLANS SHALL BE FROM THE "STEPTREAD" SYSTEM BY "STEPSTONE, LLC" OF GARDENA, CA. FOR STEEL OR WOOD CONSTRUCTION. THE MANUFACTURER IS TO SUPPLY ALL PRECAST CONCRETE PARTS WITH EACH "STEPTREAD" AND FEATURING EITHER CAST IN THREADED INSERTS FOR BOLTING OR AN EMBEDDED BOTTOM WELD PLATE FOR WELDING. ALL REINFORCING AND CONNECTIONS WILL BE ZINC PLATED. ONLY ITEMS NOTED BY "STEPSTONE, LLC" SHALL BE FURNISHED BY "STEPSTONE, LLC" SUCH ITEMS SHALL BE INSTALLED BY OTHERS.