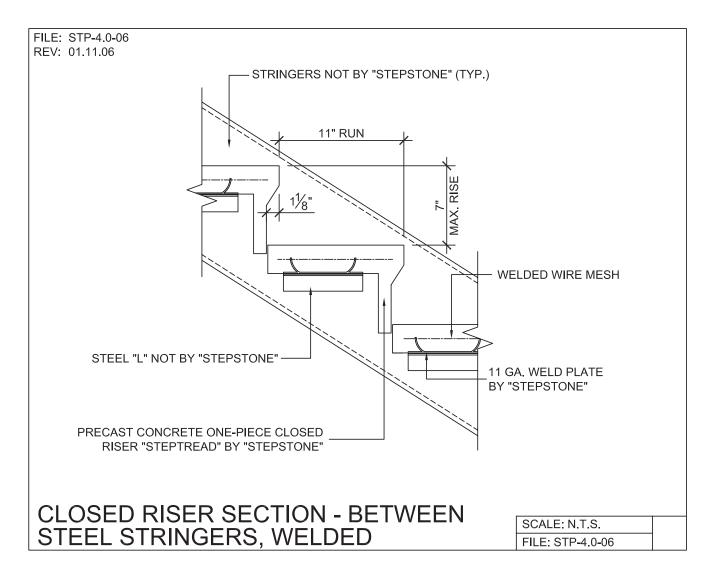

# STEEL STRINGER SYSTEM - SUPPORT DETAILS

PRECAST CONCRETE TREADS, LANDINGS, AND BALCONIES SHOWN ON PLANS SHALL BE FROM THE "STEPTREAD" SYSTEM BY "STEPSTONE, LLC" OF GARDENA, CA. FOR STEEL OR WOOD CONSTRUCTION. THE MANUFACTURER IS TO SUPPLY ALL PRECAST CONCRETE PARTS WITH EACH "STEPTREAD" AND FEATURING EITHER CAST IN THREADED INSERTS FOR BOLTING OR AN EMBEDDED BOTTOM WELD PLATE FOR WELDING. ALL REINFORCING AND CONNECTIONS WILL BE ZINC PLATED. ONLY ITEMS NOTED BY "STEPSTONE, LLC" SHALL BE FURNISHED BY "STEPSTONE, LLC" SUCH ITEMS SHALL BE INSTALLED BY OTHERS.