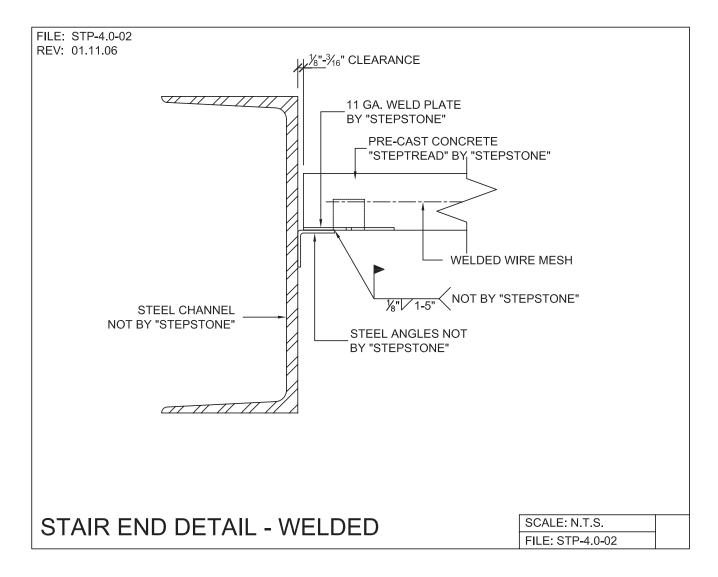

## STEEL STRINGER SYSTEM - SUPPORT DETAILS

PRECAST CONCRETE TREADS, LANDINGS, AND BALCONIES SHOWN ON PLANS SHALL BE FROM THE "STEPTREAD" SYSTEM BY "STEPSTONE, LLC" OF GARDENA, CA. FOR STEEL OR WOOD CONSTRUCTION. THE MANUFACTURER IS TO SUPPLY ALL PRECAST CONCRETE PARTS WITH EACH "STEPTREAD" AND FEATURING EITHER CAST IN THREADED INSERTS FOR BOLTING OR AN EMBEDDED BOTTOM WELD PLATE FOR WELDING. ALL REINFORCING AND CONNECTIONS WILL BE ZINC PLATED. ONLY ITEMS NOTED BY "STEPSTONE, LLC" SHALL BE FURNISHED BY "STEPSTONE, LLC" SUCH ITEMS SHALL BE INSTALLED BY OTHERS.

CALARC<sup>®</sup> division

STEEL STRINGER SYSTEM - SUPPORT DETAILS

PRECAST CONCRETE TREADS, LANDINGS, AND BALCONIES SHOWN ON PLANS SHALL BE FROM THE "STEPTREAD" SYSTEM BY "STEPSTONE, LLC" OF GARDENA, CA. FOR STEEL OR WOOD CONSTRUCTION. THE MANUFACTURER IS TO SUPPLY ALL PRECAST CONCRETE PARTS WITH EACH "STEPTREAD" AND FEATURING EITHER CAST IN THREADED INSERTS FOR BOLTING OR AN EMBEDDED BOTTOM WELD PLATE FOR WELDING. ALL REINFORCING AND CONNECTIONS WILL BE ZINC PLATED. ONLY ITEMS NOTED BY "STEPSTONE, LLC" SHALL BE FURNISHED BY "STEPSTONE, LLC" SUCH ITEMS SHALL BE INSTALLED BY OTHERS.