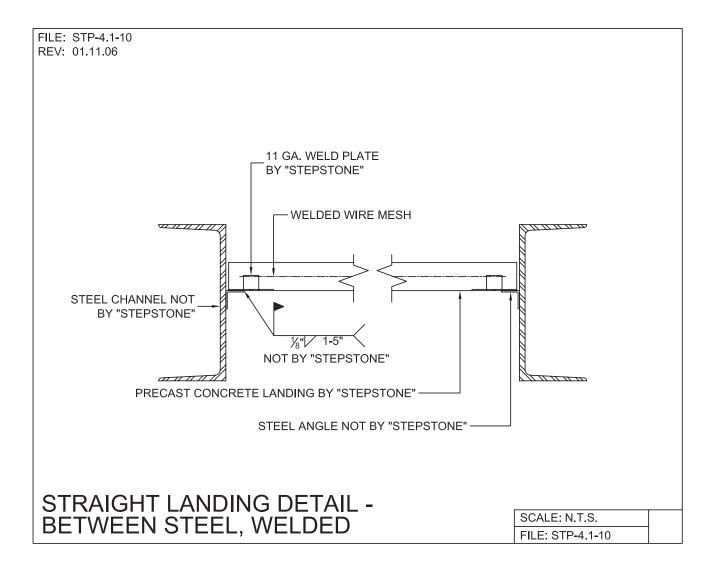

## STEEL STRINGER SYSTEM - SUPPORT DETAILS

PRECAST CONCRETE TREADS, LANDINGS, AND BALCONIES SHOWN ON PLANS SHALL BE FROM THE "STEPTREAD" SYSTEM BY "STEPSTONE, LLC" OF GARDENA, CA. FOR STEEL OR WOOD CONSTRUCTION. THE MANUFACTURER IS TO SUPPLY ALL PRECAST CONCRETE PARTS WITH EACH "STEPTREAD" AND FEATURING EITHER CAST IN THREADED INSERTS FOR BOLTING OR AN EMBEDDED BOTTOM WELD PLATE FOR WELDING. ALL REINFORCING AND CONNECTIONS WILL BE ZINC PLATED. ONLY ITEMS NOTED BY "STEPSTONE, LLC" SHALL BE FURNISHED BY "STEPSTONE, LLC" SUCH ITEMS SHALL BE INSTALLED BY OTHERS.

| 800.572.9029 | NATIO                  | STEPSTONEPRECAST.COM  |                             |
|--------------|------------------------|-----------------------|-----------------------------|
|              | 17025 SO. MAIN ST.     | GARDENA, CA 90248     | <b>310-327-7474</b> 07 2024 |
|              | 13238 SO. FIGUEROA ST. | LOS ANGELES, CA 90061 | stepstoneprecast.com        |