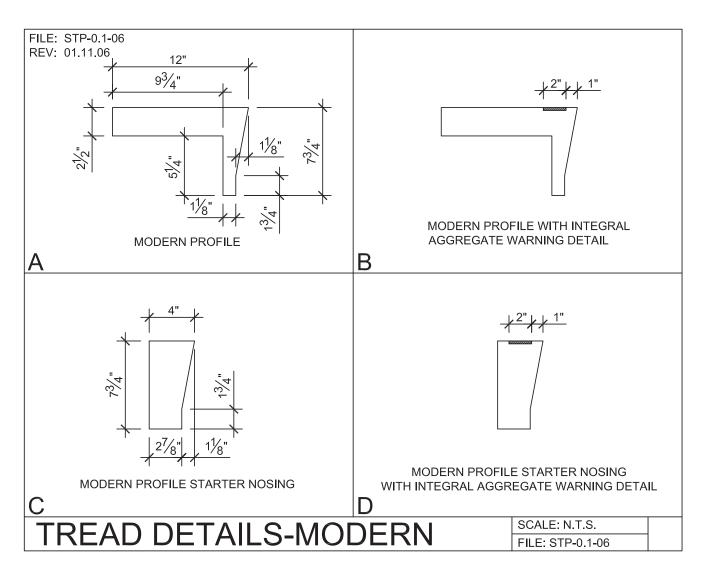

CALARC<sup>®</sup> DIVISION

STEEL STRINGER SYSTEM - GENERAL DETAILS

## STEEL STRINGER SYSTEM - GENERAL DETAILS

PAGE 5

## STEEL STRINGER SYSTEM - GENERAL DETAILS

PRECAST CONCRETE TREADS, LANDINGS, AND BALCONIES SHOWN ON PLANS SHALL BE FROM THE "STEPTREAD" SYSTEM BY "STEPSTONE, LLC" OF GARDENA, CA. FOR STEEL OR WOOD CONSTRUCTION. THE MANUFACTURER IS TO SUPPLY ALL PRECAST CONCRETE PARTS WITH EACH "STEPTREAD" AND FEATURING EITHER CAST IN THREADED INSERTS FOR BOLTING OR AN EMBEDDED BOTTOM WELD PLATE FOR WELDING. ALL REINFORCING AND CONNECTIONS WILL BE ZINC PLATED. ONLY ITEMS NOTED BY "STEPSTONE, LLC" SHALL BE FURNISHED BY "STEPSTONE, LLC" SUCH ITEMS SHALL BE INSTALLED BY OTHERS.