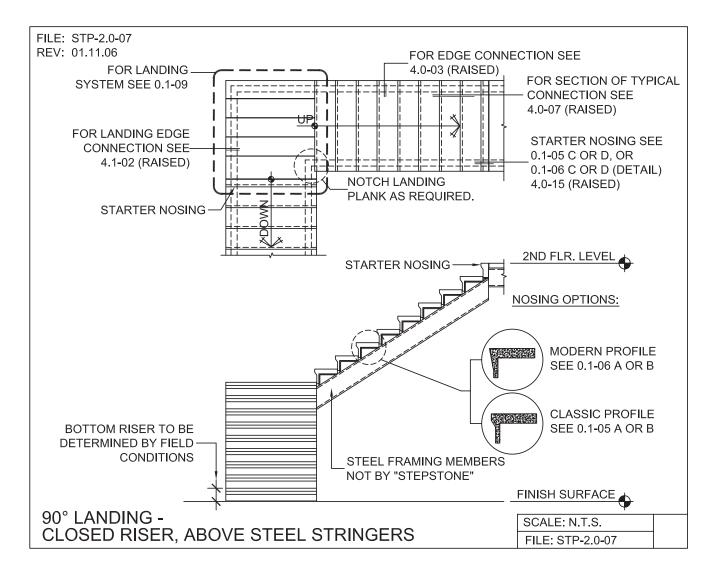

## STEEL STRINGER SYSTEM - SUPPORT LAYOUT

PRECAST CONCRETE TREADS, LANDINGS, AND BALCONIES SHOWN ON PLANS SHALL BE FROM THE "STEPTREAD" SYSTEM BY "STEPSTONE, LLC" OF GARDENA, CA. FOR STEEL OR WOOD CONSTRUCTION. THE MANUFACTURER IS TO SUPPLY ALL PRECAST CONCRETE PARTS WITH EACH "STEPTREAD" AND FEATURING EITHER CAST IN THREADED INSERTS FOR BOLTING OR AN EMBEDDED BOTTOM WELD PLATE FOR WELDING. ALL REINFORCING AND CONNECTIONS WILL BE ZINC PLATED. ONLY ITEMS NOTED BY "STEPSTONE, LLC" SHALL BE FURNISHED BY "STEPSTONE, LLC" SUCH ITEMS SHALL BE INSTALLED BY OTHERS.

| 800.572.9029 | NATIO                  | STEPSTONEPRECAST.COM  |                             |
|--------------|------------------------|-----------------------|-----------------------------|
|              | 17025 SO. MAIN ST.     | GARDENA, CA 90248     | <b>310-327-7474</b> 07.2024 |
|              | 13238 SO. FIGUEROA ST. | LOS ANGELES, CA 90061 |                             |