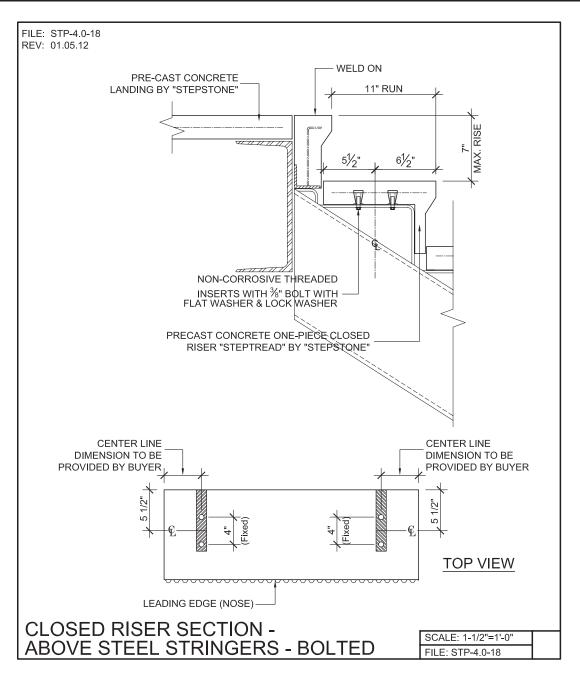

# STEEL STRINGER SYSTEM - SUPPORT DETAILS

PRECAST CONCRETE TREADS, LANDINGS, AND BALCONIES SHOWN ON PLANS SHALL BE FROM THE "STEPTREAD" SYSTEM BY "STEPSTONE, LLC" OF GARDENA, CA. FOR STEEL OR WOOD CONSTRUCTION. THE MANUFACTURER IS TO SUPPLY ALL PRECAST CONCRETE PARTS WITH EACH "STEPTREAD" AND FEATURING EITHER CAST IN THREADED INSERTS FOR BOLTING OR AN EMBEDDED BOTTOM WELD PLATE FOR WELDING. ALL REINFORCING AND CONNECTIONS WILL BE ZINC PLATED. ONLY ITEMS NOTED BY "STEPSTONE, LLC" SHALL BE FURNISHED BY "STEPSTONE, LLC" SUCH ITEMS SHALL BE INSTALLED BY OTHERS.