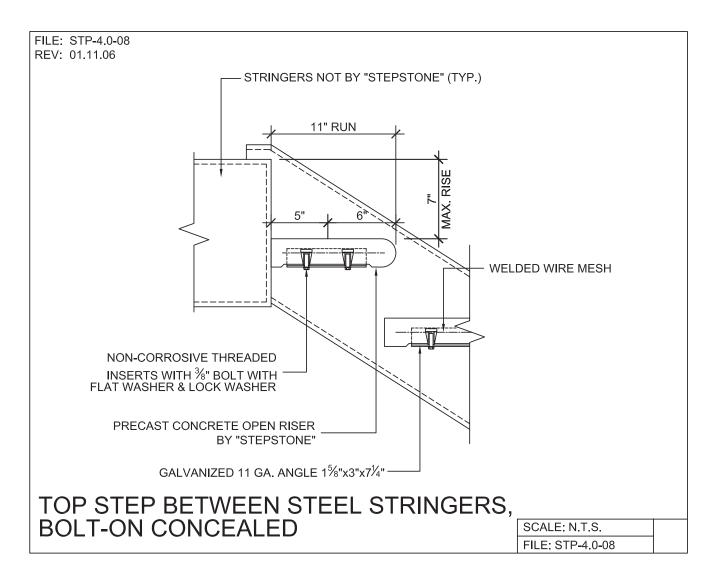

# STEEL STRINGER SYSTEM - SUPPORT DETAILS

PRECAST CONCRETE TREADS, LANDINGS, AND BALCONIES SHOWN ON PLANS SHALL BE FROM THE "STEPTREAD" SYSTEM BY "STEPSTONE, LLC" OF GARDENA, CA. FOR STEEL OR WOOD CONSTRUCTION. THE MANUFACTURER IS TO SUPPLY ALL PRECAST CONCRETE PARTS WITH EACH "STEPTREAD" AND FEATURING EITHER CAST IN THREADED INSERTS FOR BOLTING OR AN EMBEDDED BOTTOM WELD PLATE FOR WELDING. ALL REINFORCING AND CONNECTIONS WILL BE ZINC PLATED. ONLY ITEMS NOTED BY "STEPSTONE, LLC" SHALL BE FURNISHED BY "STEPSTONE, LLC" SUCH ITEMS SHALL BE INSTALLED BY OTHERS.