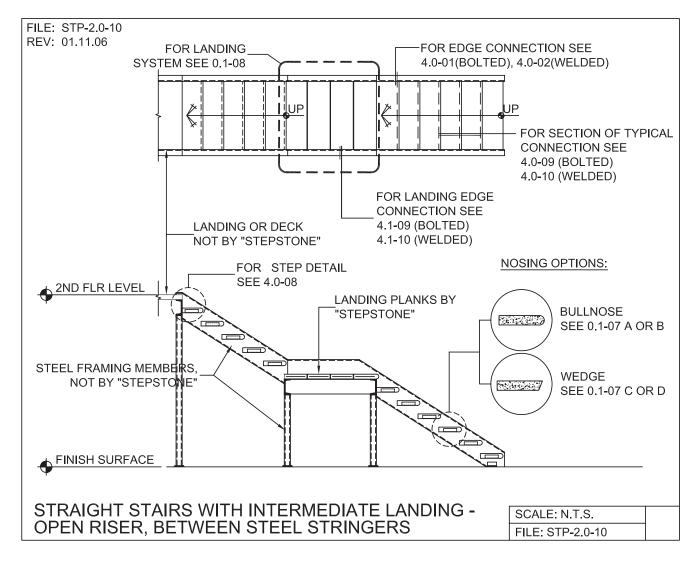

## STEEL STRINGER SYSTEM - SUPPORT LAYOUTS

PRECAST CONCRETE TREADS, LANDINGS, AND BALCONIES SHOWN ON PLANS SHALL BE FROM THE "STEPTREAD" SYSTEM BY "STEPSTONE, LLC" OF GARDENA, CA. FOR STEEL OR WOOD CONSTRUCTION. THE MANUFACTURER IS TO SUPPLY ALL PRECAST CONCRETE PARTS WITH EACH "STEPTREAD" AND FEATURING EITHER CAST IN THREADED INSERTS FOR BOLTING OR AN EMBEDDED BOTTOM WELD PLATE FOR WELDING. ALL REINFORCING AND CONNECTIONS WILL BE ZINC PLATED. ONLY ITEMS NOTED BY "STEPSTONE, LLC" SHALL BE FURNISHED BY "STEPSTONE, LLC" SUCH ITEMS SHALL BE INSTALLED BY OTHERS.