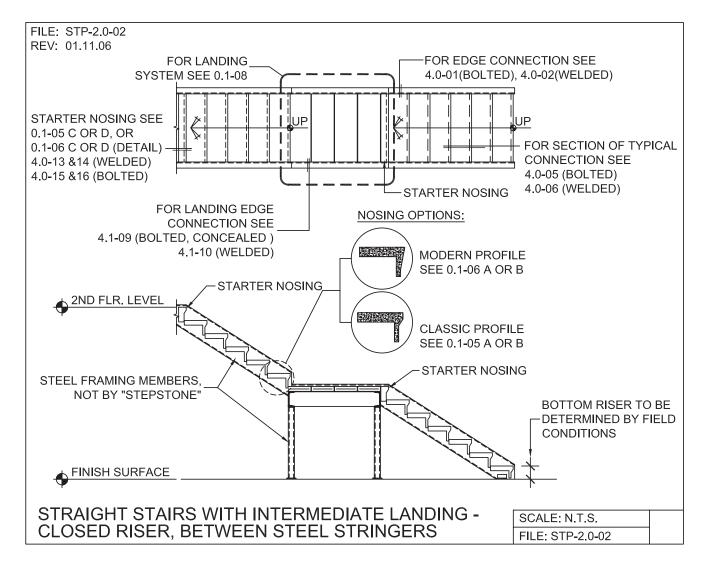

## STEEL STRINGER SYSTEM - SUPPORT LAYOUTS

PRECAST CONCRETE TREADS, LANDINGS, AND BALCONIES SHOWN ON PLANS SHALL BE FROM THE "STEPTREAD" SYSTEM BY "STEPSTONE, LLC" OF GARDENA, CA. FOR STEEL OR WOOD CONSTRUCTION. THE MANUFACTURER IS TO SUPPLY ALL PRECAST CONCRETE PARTS WITH EACH "STEPTREAD" AND FEATURING EITHER CAST IN THREADED INSERTS FOR BOLTING OR AN EMBEDDED BOTTOM WELD PLATE FOR WELDING. ALL REINFORCING AND CONNECTIONS WILL BE ZINC PLATED. ONLY ITEMS NOTED BY "STEPSTONE, LLC" SHALL BE FURNISHED BY "STEPSTONE, LLC" SUCH ITEMS SHALL BE INSTALLED BY OTHERS.

## STEEL STRINGER SYSTEM - SUPPORT LAYOUTS

PRECAST CONCRETE TREADS, LANDINGS, AND BALCONIES SHOWN ON PLANS SHALL BE FROMTHE"STEPTREAD"SYSTEM BY "Stepstone, LLC" OF GARDENA, CA. FOR STEEL OR WOOD CONSTRUCTION. THE MANUFACTURER IS TO SUPPLY ALL PRECAST CONCRETE PARTS WITH EACH "STEPTREAD" AND FEATURING EITHER CAST IN THREADED INSERTS FOR BOLTING OR AN EMBEDDED BOTTOM WELD PLATE FOR WELDING. ALL REINFORCING AND CONNECTIONS WILL BE ZINC PLATED. ONLY ITEMS NOTED BY "Stepstone, LLC" SHALL BE FURNISHED BY "Stepstone, LLC" SUCH ITEMS SHALL BE INSTALLED BY OTHERS.