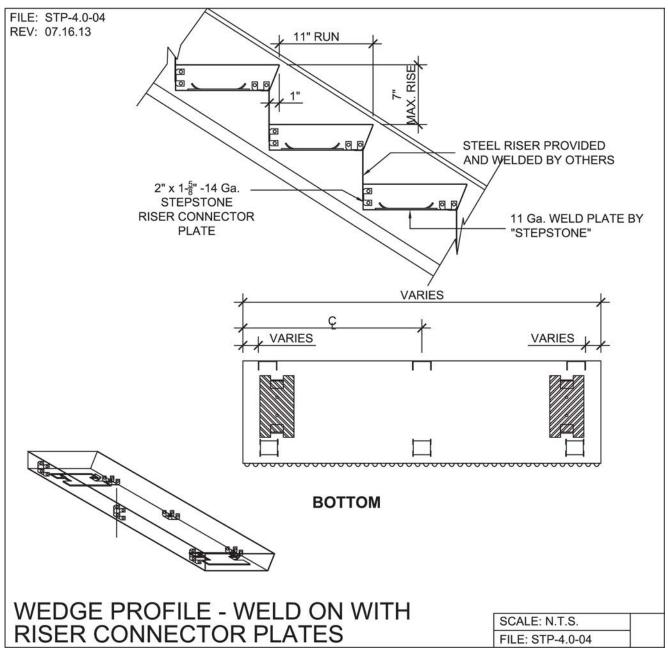

# STEEL STRINGER SYSTEM - SUPPORT DETAILS

PRECAST CONCRETE TREADS, LANDINGS, AND BALCONIES SHOWN ON PLANS SHALL BE FROM THE "STEPTREAD" SYSTEM BY "STEPSTONE, LLC" OF GARDENA, CA. FOR STEEL OR WOOD CONSTRUCTION. THE MANUFACTURER IS TO SUPPLY ALL PRECAST CONCRETE PARTS WITH EACH "STEPTREAD" AND FEATURING EITHER CAST IN THREADED INSERTS FOR BOLTING OR AN EMBEDDED BOTTOM WELD PLATE FOR WELDING. ALL REINFORCING AND CONNECTIONS WILL BE ZINC PLATED. ONLY ITEMS NOTED BY "STEPSTONE, LLC" SHALL BE FURNISHED BY "STEPSTONE, LLC" SUCH ITEMS SHALL BE INSTALLED BY OTHERS.