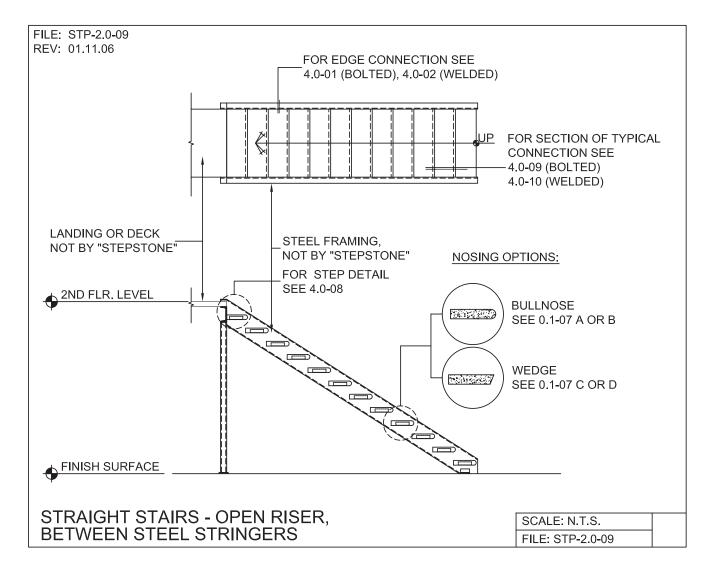

## STEEL STRINGER SYSTEM - SUPPORT LAYOUTS

PRECAST CONCRETE TREADS, LANDINGS, AND BALCONIES SHOWN ON PLANS SHALL BE FROM THE "STEPTREAD" SYSTEM BY "STEPSTONE, LLC" OF GARDENA, CA. FOR STEEL OR WOOD CONSTRUCTION. THE MANUFACTURER IS TO SUPPLY ALL PRECAST CONCRETE PARTS WITH EACH "STEPTREAD" AND FEATURING EITHER CAST IN THREADED INSERTS FOR BOLTING OR AN EMBEDDED BOTTOM WELD PLATE FOR WELDING. ALL REINFORCING AND CONNECTIONS WILL BE ZINC PLATED. ONLY ITEMS NOTED BY "STEPSTONE, LLC" SHALL BE FURNISHED BY "STEPSTONE, LLC" SUCH ITEMS SHALL BE INSTALLED BY OTHERS.