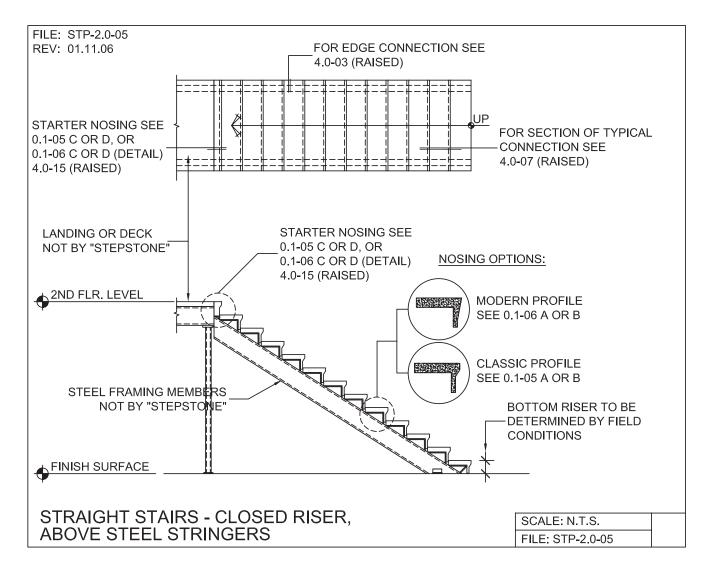

## STEEL STRINGER SYSTEM - SUPPORT LAYOUT

PRECAST CONCRETE TREADS, LANDINGS, AND BALCONIES SHOWN ON PLANS SHALL BE FROM THE "STEPTREAD" SYSTEM BY "STEPSTONE, LLC" OF GARDENA, CA. FOR STEEL OR WOOD CONSTRUCTION. THE MANUFACTURER IS TO SUPPLY ALL PRECAST CONCRETE PARTS WITH EACH "STEPTREAD" AND FEATURING EITHER CAST IN THREADED INSERTS FOR BOLTING OR AN EMBEDDED BOTTOM WELD PLATE FOR WELDING. ALL REINFORCING AND CONNECTIONS WILL BE ZINC PLATED. ONLY ITEMS NOTED BY "STEPSTONE, LLC" SHALL BE FURNISHED BY "STEPSTONE, LLC" SUCH ITEMS SHALL BE INSTALLED BY OTHERS.

| 800.572.9029 | NATIO                  | STEPSTONEPRECAST.COM  |                             |
|--------------|------------------------|-----------------------|-----------------------------|
|              | 17025 SO. MAIN ST.     | GARDENA, CA 90248     | <b>310-327-7474</b> 07.2024 |
|              | 13238 SO. FIGUEROA ST. | LOS ANGELES, CA 90061 |                             |