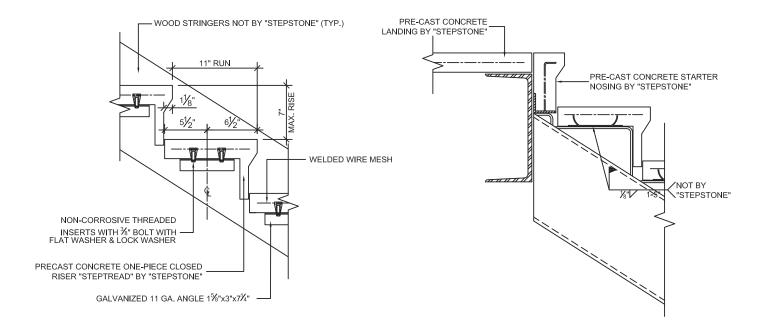

CALARC<sup>®</sup> DIVISION

STEEL STRINGER SYSTEM - GENERAL DETAILS

## STEEL STRINGER SYSTEM - GENERAL DETAILS

PAGE 5

## STEEL STRINGER SYSTEM - GENERAL DETAILS

PRECAST CONCRETE TREADS, LANDINGS, AND BALCONIES SHOWN ON PLANS SHALL BE FROM THE "STEPTREAD" SYSTEM BY "STEPSTONE, LLC" OF GARDENA, CA. FOR STEEL OR WOOD CONSTRUCTION. THE MANUFACTURER IS TO SUPPLY ALL PRECAST CONCRETE PARTS WITH EACH "STEPTREAD" AND FEATURING EITHER CAST IN THREADED INSERTS FOR BOLTING OR AN EMBEDDED BOTTOM WELD PLATE FOR WELDING. ALL REINFORCING AND CONNECTIONS WILL BE ZINC PLATED. ONLY ITEMS NOTED BY "STEPSTONE, LLC" SHALL BE FURNISHED BY "STEPSTONE, LLC" SUCH ITEMS SHALL BE INSTALLED BY OTHERS.