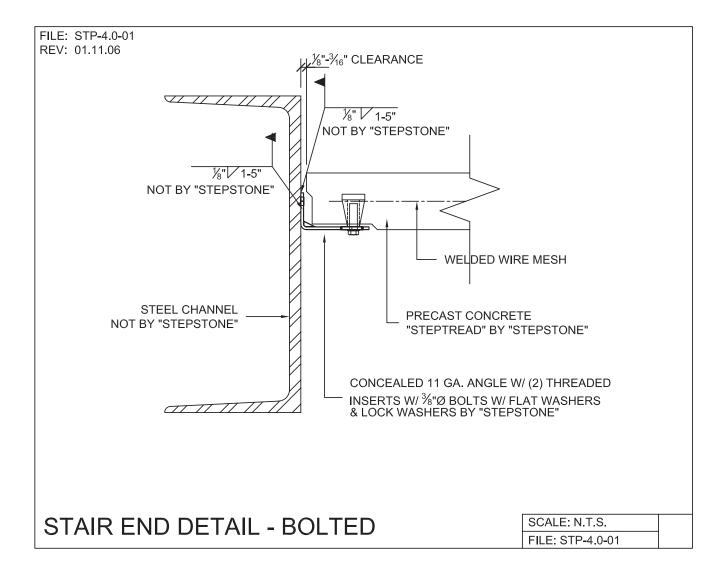

 $\widehat{C}ALARC^{\circ}$  division

STEEL STRINGER SYSTEM - SUPPORT DETAILS

PRECAST CONCRETE TREADS, LANDINGS, AND BALCONIES SHOWN ON PLANS SHALL BE FROM THE "STEPTREAD" SYSTEM BY "STEPSTONE, LLC" OF GARDENA, CA. FOR STEEL OR WOOD CONSTRUCTION. THE MANUFACTURER IS TO SUPPLY ALL PRECAST CONCRETE PARTS WITH EACH "STEPTREAD" AND FEATURING EITHER CAST IN THREADED INSERTS FOR BOLTING OR AN EMBEDDED BOTTOM WELD PLATE FOR WELDING. ALL REINFORCING AND CONNECTIONS WILL BE ZINC PLATED. ONLY ITEMS NOTED BY "STEPSTONE, LLC" SHALL BE FURNISHED BY "STEPSTONE, LLC" SUCH ITEMS SHALL BE INSTALLED BY OTHERS.

## STEEL STRINGER SYSTEM - SUPPORT DETAILS

PRECAST CONCRETE TREADS, LANDINGS, AND BALCONIES SHOWN ON PLANS SHALL BE FROM THE "STEPTREAD" SYSTEM BY "STEPSTONE, LLC" OF GARDENA, CA. FOR STEEL OR WOOD CONSTRUCTION. THE MANUFACTURER IS TO SUPPLY ALL PRECAST CONCRETE PARTS WITH EACH "STEPTREAD" AND FEATURING EITHER CAST IN THREADED INSERTS FOR BOLTING OR AN EMBEDDED BOTTOM WELD PLATE FOR WELDING. ALL REINFORCING AND CONNECTIONS WILL BE ZINC PLATED. ONLY ITEMS NOTED BY "STEPSTONE, LLC" SHALL BE FURNISHED BY "STEPSTONE, LLC" SUCH ITEMS SHALL BE INSTALLED BY OTHERS.

CALARC<sup>®</sup> division

STEEL STRINGER SYSTEM - SUPPORT DETAILS

PRECAST CONCRETE TREADS, LANDINGS, AND BALCONIES SHOWN ON PLANS SHALL BE FROM THE "STEPTREAD" SYSTEM BY "STEPSTONE, LLC" OF GARDENA, CA. FOR STEEL OR WOOD CONSTRUCTION. THE MANUFACTURER IS TO SUPPLY ALL PRECAST CONCRETE PARTS WITH EACH "STEPTREAD" AND FEATURING EITHER CAST IN THREADED INSERTS FOR BOLTING OR AN EMBEDDED BOTTOM WELD PLATE FOR WELDING. ALL REINFORCING AND CONNECTIONS WILL BE ZINC PLATED. ONLY ITEMS NOTED BY "STEPSTONE, LLC" SHALL BE FURNISHED BY "STEPSTONE, LLC" SUCH ITEMS SHALL BE INSTALLED BY OTHERS.