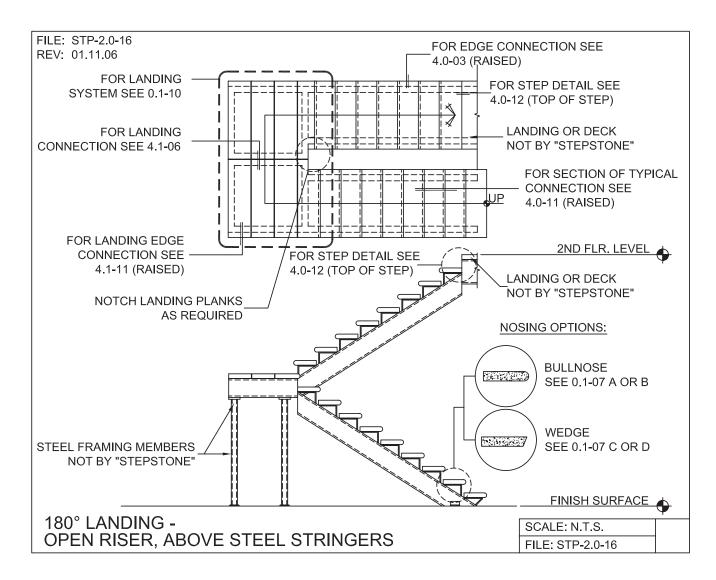

## STEEL STRINGER SYSTEM - SUPPORT LAYOUTS

PRECAST CONCRETE TREADS, LANDINGS, AND BALCONIES SHOWN ON PLANS SHALL BE FROM THE "STEPTREAD" SYSTEM BY "STEPSTONE, LLC" OF GARDENA, CA. FOR STEEL OR WOOD CONSTRUCTION. THE MANUFACTURER IS TO SUPPLY ALL PRECAST CONCRETE PARTS WITH EACH "STEPTREAD" AND FEATURING EITHER CAST IN THREADED INSERTS FOR BOLTING OR AN EMBEDDED BOTTOM WELD PLATE FOR WELDING. ALL REINFORCING AND CONNECTIONS WILL BE ZINC PLATED. ONLY ITEMS NOTED BY "STEPSTONE, LLC" SHALL BE FURNISHED BY "STEPSTONE, LLC" SUCH ITEMS SHALL BE INSTALLED BY OTHERS.

## STEEL STRINGER SYSTEM - SUPPORT LAYOUT

PRECAST CONCRETE TREADS, LANDINGS, AND BALCONIES SHOWN ON PLANS SHALL BE FROM THE "STEPTREAD" SYSTEM BY "STEPSTONE, LLC" OF GARDENA, CA. FOR STEEL OR WOOD CONSTRUCTION. THE MANUFACTURER IS TO SUPPLY ALL PRECAST CONCRETE PARTS WITH EACH "STEPTREAD" AND FEATURING EITHER CAST IN THREADED INSERTS FOR BOLTING OR AN EMBEDDED BOTTOM WELD PLATE FOR WELDING. ALL REINFORCING AND CONNECTIONS WILL BE ZINC PLATED. ONLY ITEMS NOTED BY "STEPSTONE, LLC" SHALL BE FURNISHED BY "STEPSTONE, LLC" SUCH ITEMS SHALL BE INSTALLED BY OTHERS.

#### STEPTREAD SERIES

STEEL STRINGER SYSTEM - SUPPORT LAYOUT

PRECAST CONCRETE TREADS, LANDINGS, AND BALCONIES SHOWN ON PLANS SHALL BE FROM THE "STEPTREAD" SYSTEM BY "STEPSTONE, LLC" OF GARDENA, CA. FOR STEEL OR WOOD CONSTRUCTION. THE MANUFACTURER IS TO SUPPLY ALL PRECAST CONCRETE PARTS WITH EACH "STEPTREAD" AND FEATURING EITHER CAST IN THREADED INSERTS FOR BOLTING OR AN EMBEDDED BOTTOM WELD PLATE FOR WELDING. ALL REINFORCING AND CONNECTIONS WILL BE ZINC PLATED. ONLY ITEMS NOTED BY "STEPSTONE, LLC" SHALL BE FURNISHED BY "STEPSTONE, LLC" SUCH ITEMS SHALL BE INSTALLED BY OTHERS.