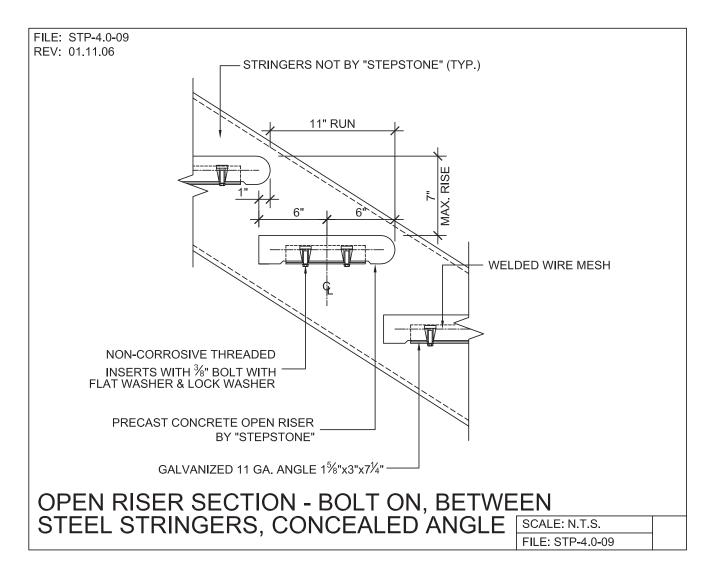

# STEEL STRINGER SYSTEM - SUPPORT DETAILS

PRECAST CONCRETE TREADS, LANDINGS, AND BALCONIES SHOWN ON PLANS SHALL BE FROM THE "STEPTREAD" SYSTEM BY "STEPSTONE, LLC" OF GARDENA, CA. FOR STEEL OR WOOD CONSTRUCTION. THE MANUFACTURER IS TO SUPPLY ALL PRECAST CONCRETE PARTS WITH EACH "STEPTREAD" AND FEATURING EITHER CAST IN THREADED INSERTS FOR BOLTING OR AN EMBEDDED BOTTOM WELD PLATE FOR WELDING. ALL REINFORCING AND CONNECTIONS WILL BE ZINC PLATED. ONLY ITEMS NOTED BY "STEPSTONE, LLC" SHALL BE FURNISHED BY "STEPSTONE, LLC" SUCH ITEMS SHALL BE INSTALLED BY OTHERS.