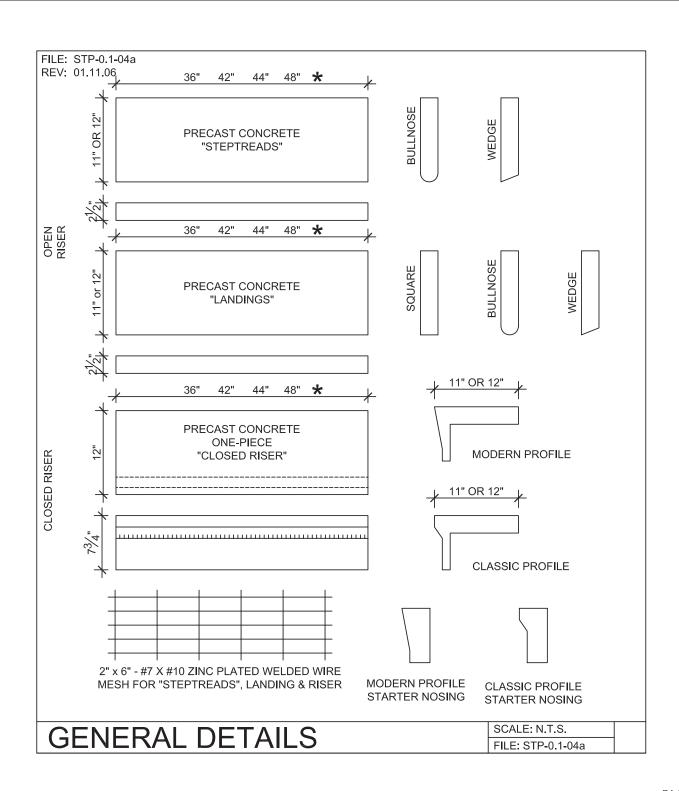

## STEPTREAD DETAILS

| GENERAL DETAILS/PROFILES AND HARDWARE                                    | STP 0.1-04 | PAGE 4-LS, 5-S,  |
|--------------------------------------------------------------------------|------------|------------------|
| GENERAL DETAILS/CLOSED RISER-CLASSIC PROFILE                             | STP 0.1-05 | PAGE 6-S         |
| GENERAL DETAILS/CLOSED RISER-MODERN PROFILE                              | STP 0.1-06 | PAGE 7-S         |
| GENERAL DETAILS/OPEN RISER DETAIL                                        | STP 0.1-07 | PAGE 8-S         |
| GENERAL DETAILS/STRAIGHT STAIR LANDING DETAIL                            | STP 0.1-08 | PAGE 9-S         |
| GENERAL DETAILS/90° STAIR LANDING DETAIL                                 | STP 0.1-09 | PAGE 10-S        |
| GENERAL DETAILS/180° STAIR LANDING DETAIL/LANDING LAYOUT DETAIL          | STP 0.1-12 | PAGE 11-S, 12-LS |
| STEEL SUPPORT LAYOUT/WEDGE W/RISER CONNECTOR PLATES, STRAIGHT NO LANDING | STP 0.1-13 | PAGE, 13-LS      |
| STEEL SUPPORT LAYOUT/WEDGE W/RISER CONNECTOR PLATES, STRAIGHT W/LANDING  | STP 0.1-14 | PAGE 14-S        |
| STEEL SUPPORT LAYOUT/WEDGE W/RISER CONNECTOR PLATES, 90° LANDING         | STP 0.1-15 | PAGE 15-S        |
| STEEL SUPPORT LAYOUT/WEDGE W/RISER CONNECTOR PLATES, 180° LANDING        | STP 0.1-16 | PAGE 16-S        |
|                                                                          |            |                  |
| STEEL SUPPORT LAYOUT/CLOSED RISER-BETWEEN STRINGERS, STRAIGHT NO LANDING | STP 2.0-01 | PAGE 17-S        |
| STEEL SUPPORT LAYOUT/CLOSED RISER-BETWEEN STRINGERS, STRAIGHT LANDING    | STP 2.0-02 | PAGE 18-S        |
| STEEL SUPPORT LAYOUT/CLOSED RISER-BETWEEN STRINGERS, 90° LANDING         | STP 2.0-03 | PAGE 19-S        |
| STEEL SUPPORT LAYOUT/CLOSED RISER-BETWEEN STRINGERS, 180° LANDING        | STP 2.0-04 | PAGE 20-S        |
| STEEL SUPPORT LAYOUT/CLOSED RISER-ABOVE STRINGERS, STRAIGHT NO LANDING   | STP 2.0-05 | PAGE 21-S        |
| STEEL SUPPORT LAYOUT/CLOSED RISER-ABOVE STRINGERS, STRAIGHT LANDING      | STP 2.0-06 | PAGE 22-S        |
| STEEL SUPPORT LAYOUT/CLOSED RISER-ABOVE STRINGERS, 90° LANDING           | STP 2.0-07 | PAGE 23-S        |
| STEEL SUPPORT LAYOUT/CLOSED RISER-ABOVE STRINGERS, 180° LANDING          | STP 2.0-08 | PAGE 24-S        |
| STEEL SUPPORT LAYOUT/OPEN RISER-BETWEEN STRINGERS, STRAIGHT NO LANDING   | STP 2.0-09 | PAGE 25-S        |
| STEEL SUPPORT LAYOUT/OPEN RISER-BETWEEN STRINGERS, STRAIGHT LANDING      | STP 2.0-10 | PAGE 26-S        |
| STEEL SUPPORT LAYOUT/OPEN RISER-BETWEEN STRINGERS, 90° LANDING           | STP 2.0-11 | PAGE 27-S        |
| STEEL SUPPORT LAYOUT/OPEN RISER-BETWEEN STRINGERS, 180° LANDING          | STP 2.0-12 | PAGE 28-S        |
| STEEL SUPPORT LAYOUT/OPEN RISER-ABOVE STRINGERS, STRAIGHT NO LANDING     | STP 2.0-13 | PAGE 29-S        |
| STEEL SUPPORT LAYOUT/OPEN RISER-ABOVE STRINGERS, STRAIGHT NO LANDING     | STP 2.0-14 | PAGE 30-S        |
| STEEL SUPPORT LAYOUT/OPEN RISER-ABOVE STRINGERS, 90° LANDING             | STP 2.0-15 | PAGE 31-S        |
| STEEL SUPPORT LAYOUT/OPEN RISER-ABOVE STRINGERS, 180° LANDING            | STP 2.0-16 | PAGE 32-S        |
|                                                                          |            |                  |