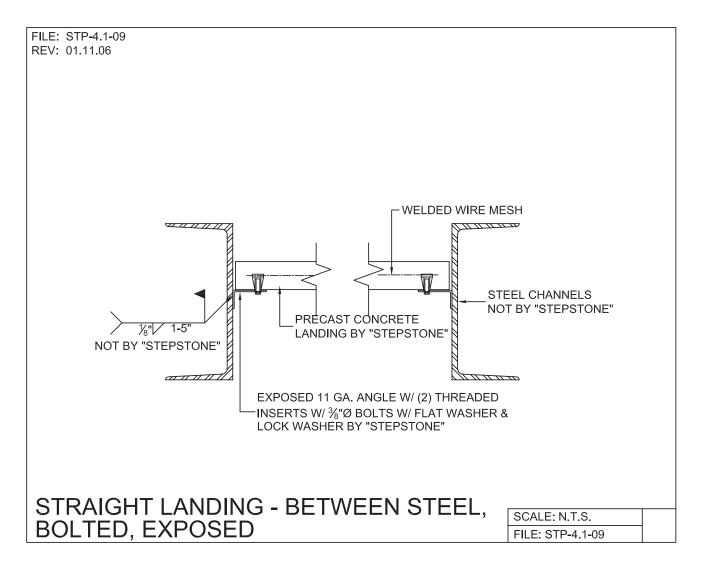

CALARC<sup>®</sup> division

STEEL STRINGER SYSTEM - SUPPORT DETAILS

PRECAST CONCRETE TREADS, LANDINGS, AND BALCONIES SHOWN ON PLANS SHALL BE FROM THE "STEPTREAD" SYSTEM BY "STEPSTONE, LLC" OF GARDENA, CA. FOR STEEL OR WOOD CONSTRUCTION. THE MANUFACTURER IS TO SUPPLY ALL PRECAST CONCRETE PARTS WITH EACH "STEPTREAD" AND FEATURING EITHER CAST IN THREADED INSERTS FOR BOLTING OR AN EMBEDDED BOTTOM WELD PLATE FOR WELDING. ALL REINFORCING AND CONNECTIONS WILL BE ZINC PLATED. ONLY ITEMS NOTED BY "STEPSTONE, LLC" SHALL BE FURNISHED BY "STEPSTONE, LLC" SUCH ITEMS SHALL BE INSTALLED BY OTHERS.

| 800.572.9029 | NATIO                  | STEPSTONEPRECAST.COM  |                             |
|--------------|------------------------|-----------------------|-----------------------------|
|              | 17025 SO. MAIN ST.     | GARDENA, CA 90248     | <b>310-327-7474</b> 07.2024 |
|              | 13238 SO. FIGUEROA ST. | LOS ANGELES, CA 90061 |                             |