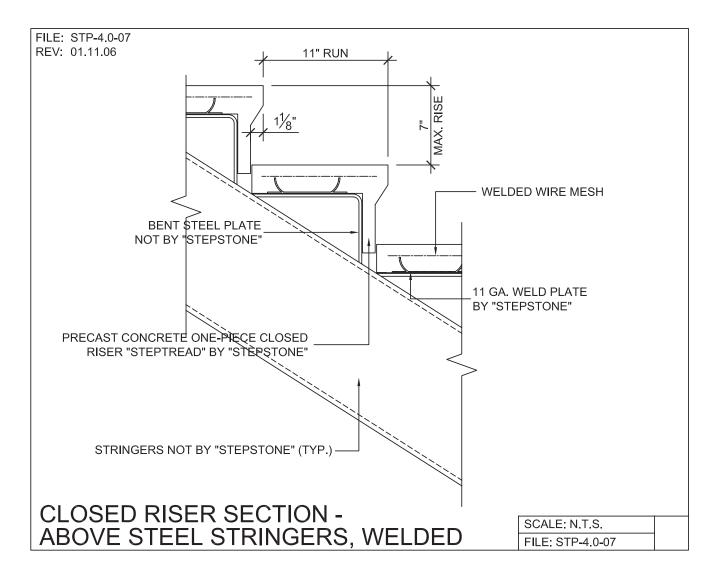

# STEEL STRINGER SYSTEM - SUPPORT DETAILS

PRECAST CONCRETE TREADS, LANDINGS, AND BALCONIES SHOWN ON PLANS SHALL BE FROM THE "STEPTREAD" SYSTEM BY "STEPSTONE, LLC" OF GARDENA, CA. FOR STEEL OR WOOD CONSTRUCTION. THE MANUFACTURER IS TO SUPPLY ALL PRECAST CONCRETE PARTS WITH EACH "STEPTREAD" AND FEATURING EITHER CAST IN THREADED INSERTS FOR BOLTING OR AN EMBEDDED BOTTOM WELD PLATE FOR WELDING. ALL REINFORCING AND CONNECTIONS WILL BE ZINC PLATED. ONLY ITEMS NOTED BY "STEPSTONE, LLC" SHALL BE FURNISHED BY "STEPSTONE, LLC" SUCH ITEMS SHALL BE INSTALLED BY OTHERS.