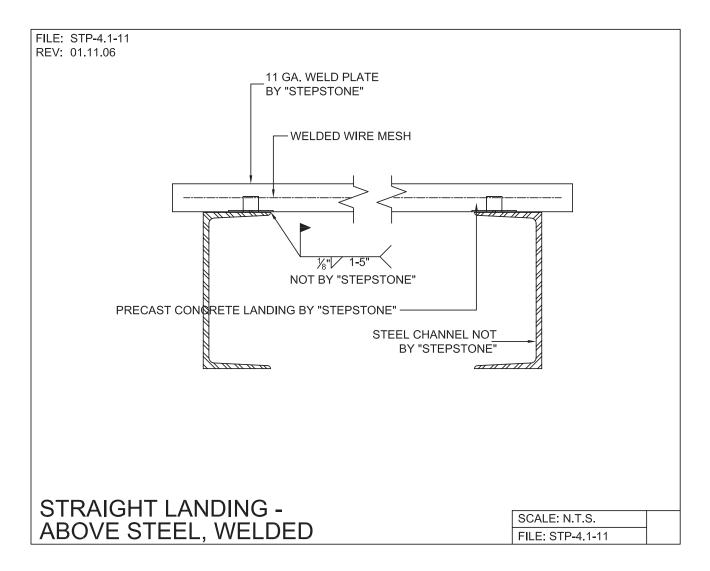

 $\widehat{C}ALARC^{\circ}$  division

STEEL STRINGER SYSTEM - SUPPORT DETAILS

PRECAST CONCRETE TREADS, LANDINGS, AND BALCONIES SHOWN ON PLANS SHALL BE FROM THE "STEPTREAD" SYSTEM BY "STEPSTONE, LLC" OF GARDENA, CA. FOR STEEL OR WOOD CONSTRUCTION. THE MANUFACTURER IS TO SUPPLY ALL PRECAST CONCRETE PARTS WITH EACH "STEPTREAD" AND FEATURING EITHER CAST IN THREADED INSERTS FOR BOLTING OR AN EMBEDDED BOTTOM WELD PLATE FOR WELDING. ALL REINFORCING AND CONNECTIONS WILL BE ZINC PLATED. ONLY ITEMS NOTED BY "STEPSTONE, LLC" SHALL BE FURNISHED BY "STEPSTONE, LLC" SUCH ITEMS SHALL BE INSTALLED BY OTHERS.