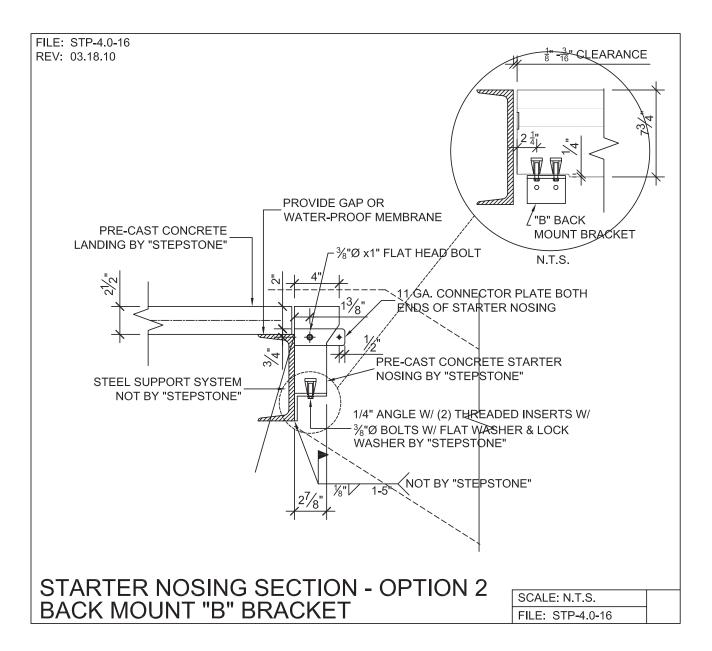

 $\widehat{C}ALARC^{\circ}$  division

STEEL STRINGER SYSTEM - SUPPORT DETAILS

PRECAST CONCRETE TREADS, LANDINGS, AND BALCONIES SHOWN ON PLANS SHALL BE FROM THE "STEPTREAD" SYSTEM BY "STEPSTONE, LLC" OF GARDENA, CA. FOR STEEL OR WOOD CONSTRUCTION. THE MANUFACTURER IS TO SUPPLY ALL PRECAST CONCRETE PARTS WITH EACH "STEPTREAD" AND FEATURING EITHER CAST IN THREADED INSERTS FOR BOLTING OR AN EMBEDDED BOTTOM WELD PLATE FOR WELDING. ALL REINFORCING AND CONNECTIONS WILL BE ZINC PLATED. ONLY ITEMS NOTED BY "STEPSTONE, LLC" SHALL BE FURNISHED BY "STEPSTONE, LLC" SUCH ITEMS SHALL BE INSTALLED BY OTHERS.

## STEEL STRINGER SYSTEM - SUPPORT DETAILS

PRECAST CONCRETE TREADS, LANDINGS, AND BALCONIES SHOWN ON PLANS SHALL BE FROM THE "STEPTREAD" SYSTEM BY "STEPSTONE, LLC" OF GARDENA, CA. FOR STEEL OR WOOD CONSTRUCTION. THE MANUFACTURER IS TO SUPPLY ALL PRECAST CONCRETE PARTS WITH EACH "STEPTREAD" AND FEATURING EITHER CAST IN THREADED INSERTS FOR BOLTING OR AN EMBEDDED BOTTOM WELD PLATE FOR WELDING. ALL REINFORCING AND CONNECTIONS WILL BE ZINC PLATED. ONLY ITEMS NOTED BY "STEPSTONE, LLC" SHALL BE FURNISHED BY "STEPSTONE, LLC" SUCH ITEMS SHALL BE INSTALLED BY OTHERS.

CALARC<sup>®</sup> division

STEEL STRINGER SYSTEM - SUPPORT DETAILS

PRECAST CONCRETE TREADS, LANDINGS, AND BALCONIES SHOWN ON PLANS SHALL BE FROM THE "STEPTREAD" SYSTEM BY "STEPSTONE, LLC" OF GARDENA, CA. FOR STEEL OR WOOD CONSTRUCTION. THE MANUFACTURER IS TO SUPPLY ALL PRECAST CONCRETE PARTS WITH EACH "STEPTREAD" AND FEATURING EITHER CAST IN THREADED INSERTS FOR BOLTING OR AN EMBEDDED BOTTOM WELD PLATE FOR WELDING. ALL REINFORCING AND CONNECTIONS WILL BE ZINC PLATED. ONLY ITEMS NOTED BY "STEPSTONE, LLC" SHALL BE FURNISHED BY "STEPSTONE, LLC" SUCH ITEMS SHALL BE INSTALLED BY OTHERS.