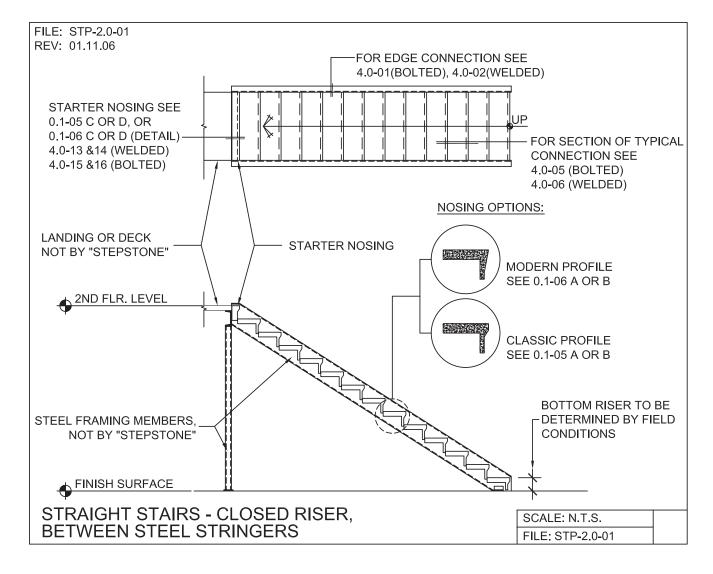

## STEEL STRINGER SYSTEM - SUPPORT LAYOUTS

PRECAST CONCRETE TREADS, LANDINGS, AND BALCONIES SHOWN ON PLANS SHALL BE FROM THE "STEPTREAD" SYSTEM BY "STEPSTONE, LLC" OF GARDENA, CA. FOR STEEL OR WOOD CONSTRUCTION. THE MANUFACTURER IS TO SUPPLY ALL PRECAST CONCRETE PARTS WITH EACH "STEPTREAD" AND FEATURING EITHER CAST IN THREADED INSERTS FOR BOLTING OR AN EMBEDDED BOTTOM WELD PLATE FOR WELDING. ALL REINFORCING AND CONNECTIONS WILL BE ZINC PLATED. ONLY ITEMS NOTED BY "STEPSTONE, LLC" SHALL BE FURNISHED BY "STEPSTONE, LLC" SUCH ITEMS SHALL BE INSTALLED BY OTHERS.

## STEEL STRINGER SYSTEM - SUPPORT LAYOUTS

PRECAST CONCRETE TREADS, LANDINGS, AND BALCONIES SHOWN ON PLANS SHALL BE FROMTHE"STEPTREAD"SYSTEM BY "Stepstone, LLC" OF GARDENA, CA. FOR STEEL OR WOOD CONSTRUCTION. THE MANUFACTURER IS TO SUPPLY ALL PRECAST CONCRETE PARTS WITH EACH "STEPTREAD" AND FEATURING EITHER CAST IN THREADED INSERTS FOR BOLTING OR AN EMBEDDED BOTTOM WELD PLATE FOR WELDING. ALL REINFORCING AND CONNECTIONS WILL BE ZINC PLATED. ONLY ITEMS NOTED BY "Stepstone, LLC" SHALL BE FURNISHED BY "Stepstone, LLC" SUCH ITEMS SHALL BE INSTALLED BY OTHERS.