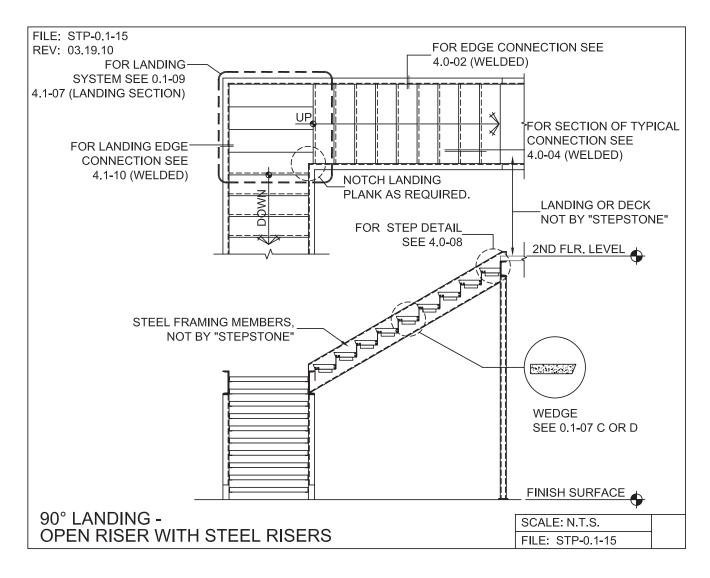

## STEEL STRINGER SYSTEM - SUPPORT LAYOUTS

PRECAST CONCRETE TREADS, LANDINGS, AND BALCONIES SHOWN ON PLANS SHALL BE FROM THE "STEPTREAD" SYSTEM BY "STEPSTONE, LLC" OF GARDENA, CA. FOR STEEL OR WOOD CONSTRUCTION. THE MANUFACTURER IS TO SUPPLY ALL PRECAST CONCRETE PARTS WITH EACH "STEPTREAD" AND FEATURING EITHER CAST IN THREADED INSERTS FOR BOLTING OR AN EMBEDDED BOTTOM WELD PLATE FOR WELDING. ALL REINFORCING AND CONNECTIONS WILL BE ZINC PLATED. ONLY ITEMS NOTED BY "STEPSTONE, LLC" SHALL BE FURNISHED BY "STEPSTONE, LLC" SUCH ITEMS SHALL BE INSTALLED BY OTHERS.