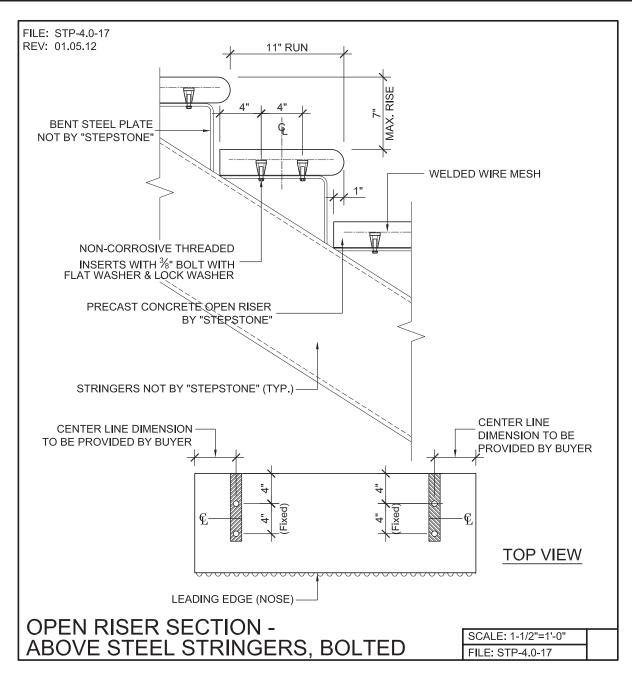

# STEEL STRINGER SYSTEM - SUPPORT DETAILS

PRECAST CONCRETE TREADS, LANDINGS, AND BALCONIES SHOWN ON PLANS SHALL BE FROM THE "STEPTREAD" SYSTEM BY "STEPSTONE, LLC" OF GARDENA, CA. FOR STEEL OR WOOD CONSTRUCTION. THE MANUFACTURER IS TO SUPPLY ALL PRECAST CONCRETE PARTS WITH EACH "STEPTREAD" AND FEATURING EITHER CAST IN THREADED INSERTS FOR BOLTING OR AN EMBEDDED BOTTOM WELD PLATE FOR WELDING. ALL REINFORCING AND CONNECTIONS WILL BE ZINC PLATED. ONLY ITEMS NOTED BY "STEPSTONE, LLC" SHALL BE FURNISHED BY "STEPSTONE, LLC" SUCH ITEMS SHALL BE INSTALLED BY OTHERS.