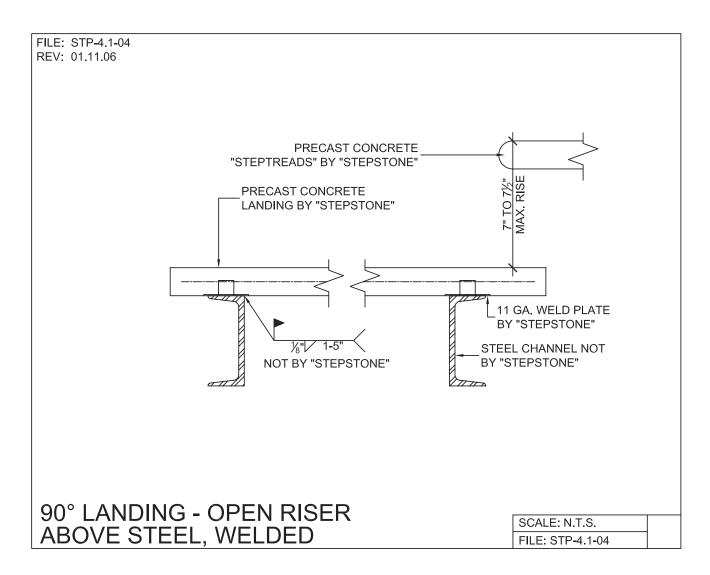

 $\widehat{C}ALARC^{\circ}$  division

STEEL STRINGER SYSTEM - SUPPORT DETAILS

PRECAST CONCRETE TREADS, LANDINGS, AND BALCONIES SHOWN ON PLANS SHALL BE FROM THE "STEPTREAD" SYSTEM BY "STEPSTONE, LLC" OF GARDENA, CA. FOR STEEL OR WOOD CONSTRUCTION. THE MANUFACTURER IS TO SUPPLY ALL PRECAST CONCRETE PARTS WITH EACH "STEPTREAD" AND FEATURING EITHER CAST IN THREADED INSERTS FOR BOLTING OR AN EMBEDDED BOTTOM WELD PLATE FOR WELDING. ALL REINFORCING AND CONNECTIONS WILL BE ZINC PLATED. ONLY ITEMS NOTED BY "STEPSTONE, LLC" SHALL BE FURNISHED BY "STEPSTONE, LLC" SUCH ITEMS SHALL BE INSTALLED BY OTHERS.

## STEEL STRINGER SYSTEM - SUPPORT DETAILS

PRECAST CONCRETE TREADS, LANDINGS, AND BALCONIES SHOWN ON PLANS SHALL BE FROM THE "STEPTREAD" SYSTEM BY "STEPSTONE, LLC" OF GARDENA, CA. FOR STEEL OR WOOD CONSTRUCTION. THE MANUFACTURER IS TO SUPPLY ALL PRECAST CONCRETE PARTS WITH EACH "STEPTREAD" AND FEATURING EITHER CAST IN THREADED INSERTS FOR BOLTING OR AN EMBEDDED BOTTOM WELD PLATE FOR WELDING. ALL REINFORCING AND CONNECTIONS WILL BE ZINC PLATED. ONLY ITEMS NOTED BY "STEPSTONE, LLC" SHALL BE FURNISHED BY "STEPSTONE, LLC" SUCH ITEMS SHALL BE INSTALLED BY OTHERS.

CALARC<sup>®</sup> division

STEEL STRINGER SYSTEM - SUPPORT DETAILS

PRECAST CONCRETE TREADS, LANDINGS, AND BALCONIES SHOWN ON PLANS SHALL BE FROM THE "STEPTREAD" SYSTEM BY "STEPSTONE, LLC" OF GARDENA, CA. FOR STEEL OR WOOD CONSTRUCTION. THE MANUFACTURER IS TO SUPPLY ALL PRECAST CONCRETE PARTS WITH EACH "STEPTREAD" AND FEATURING EITHER CAST IN THREADED INSERTS FOR BOLTING OR AN EMBEDDED BOTTOM WELD PLATE FOR WELDING. ALL REINFORCING AND CONNECTIONS WILL BE ZINC PLATED. ONLY ITEMS NOTED BY "STEPSTONE, LLC" SHALL BE FURNISHED BY "STEPSTONE, LLC" SUCH ITEMS SHALL BE INSTALLED BY OTHERS.