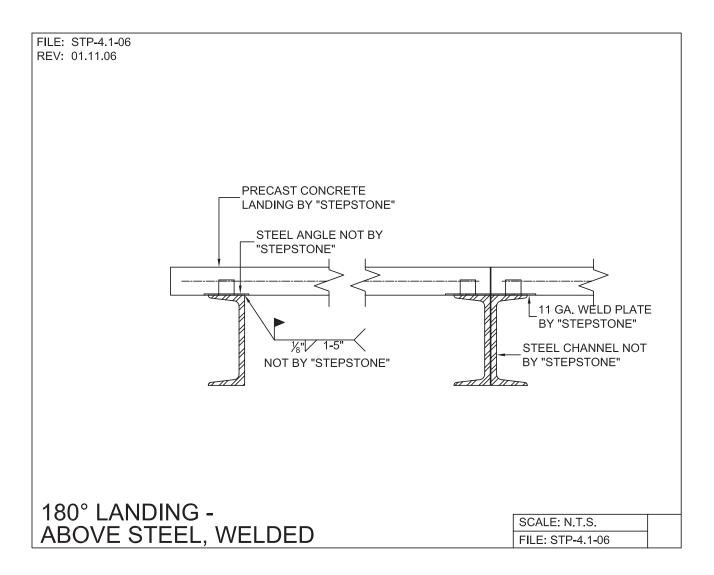

 $\widehat{C}ALARC^{\circ}$  division

STEEL STRINGER SYSTEM - SUPPORT DETAILS

PRECAST CONCRETE TREADS, LANDINGS, AND BALCONIES SHOWN ON PLANS SHALL BE FROM THE "STEPTREAD" SYSTEM BY "STEPSTONE, LLC" OF GARDENA, CA. FOR STEEL OR WOOD CONSTRUCTION. THE MANUFACTURER IS TO SUPPLY ALL PRECAST CONCRETE PARTS WITH EACH "STEPTREAD" AND FEATURING EITHER CAST IN THREADED INSERTS FOR BOLTING OR AN EMBEDDED BOTTOM WELD PLATE FOR WELDING. ALL REINFORCING AND CONNECTIONS WILL BE ZINC PLATED. ONLY ITEMS NOTED BY "STEPSTONE, LLC" SHALL BE FURNISHED BY "STEPSTONE, LLC" SUCH ITEMS SHALL BE INSTALLED BY OTHERS.

| 800.572.9029 | NATIO                  | STEPSTONEPRECAST.COM  |                             |
|--------------|------------------------|-----------------------|-----------------------------|
|              | 17025 SO. MAIN ST.     | GARDENA, CA 90248     | <b>310-327-7474</b> 07.2024 |
|              | 13238 SO. FIGUEROA ST. | LOS ANGELES, CA 90061 |                             |