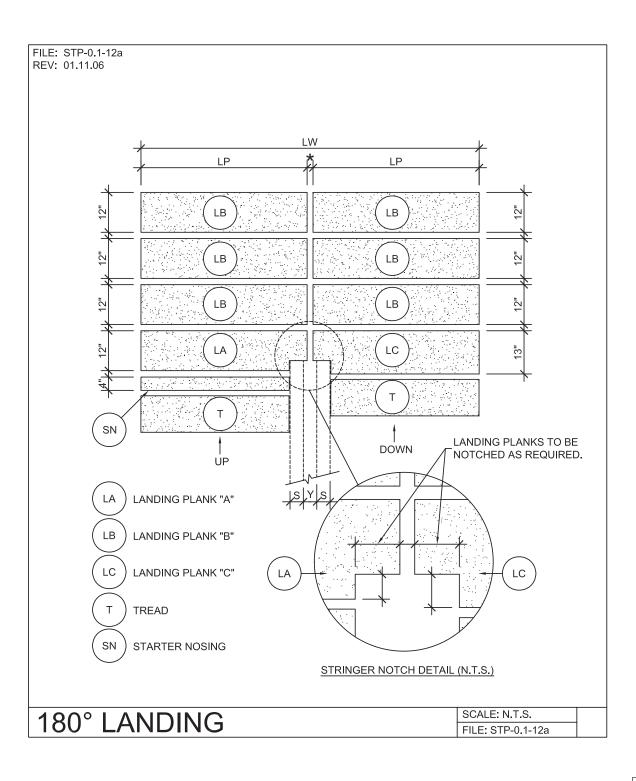

## STEEL STRINGER SYSTEM - GENERAL DETAILS

|                                                                                     | LANDING SCHEDULE                                                                                                                                         |                                       |
|-------------------------------------------------------------------------------------|----------------------------------------------------------------------------------------------------------------------------------------------------------|---------------------------------------|
| TREAD LENGTH<br>(T)                                                                 | LANDING<br>PLANK LENGTH<br>(LP)                                                                                                                          | LANDING WIDTH<br>OUTSIDE DIM.<br>(LW) |
| 36"                                                                                 |                                                                                                                                                          |                                       |
| 38"                                                                                 |                                                                                                                                                          |                                       |
| 40"                                                                                 |                                                                                                                                                          |                                       |
| 42"                                                                                 | LP=T+S+ <sup>1</sup> / <sub>2</sub> Y                                                                                                                    | LW=2(LP)+ <b>*</b>                    |
| 44"                                                                                 | -                                                                                                                                                        |                                       |
| 46"                                                                                 | -                                                                                                                                                        |                                       |
| 40                                                                                  |                                                                                                                                                          |                                       |
| 48"<br>** ALL ITEMS HAVE S                                                          | TANDARD MAUFACTURII<br>NCE BETWEEN LANDING<br>TRINGERS.                                                                                                  |                                       |
| 48"<br>* * ALL ITEMS HAVE S<br>* ALLOW %" TOLERA<br>Y = SPACE BETWEEN S             |                                                                                                                                                          |                                       |
| 48"<br>* * ALL ITEMS HAVE S<br>* ALLOW <sup>%</sup> " TOLERA<br>Y = SPACE BETWEEN S |                                                                                                                                                          |                                       |
| 48"<br>* * ALL ITEMS HAVE S<br>* ALLOW <sup>%</sup> " TOLERA<br>Y = SPACE BETWEEN S | NCE BETWEEN LANDING<br>TRINGERS.                                                                                                                         |                                       |
| 48"<br>* * ALL ITEMS HAVE S<br>* ALLOW %" TOLERA<br>Y = SPACE BETWEEN S             | NCE BETWEEN LANDING<br>TRINGERS.<br><u>EXAMPLE:</u>                                                                                                      |                                       |
| 48"<br>* * ALL ITEMS HAVE S<br>* ALLOW %" TOLERA<br>Y = SPACE BETWEEN S             | NCE BETWEEN LANDING<br>TRINGERS.<br><u>EXAMPLE:</u><br>T=36", S=3", & Y=6"<br>THEN:                                                                      |                                       |
| 48"<br>* * ALL ITEMS HAVE S<br>* ALLOW %" TOLERA<br>Y = SPACE BETWEEN S             | NCE BETWEEN LANDING<br>TRINGERS.<br>EXAMPLE:<br>T=36", S=3", & Y=6"<br>THEN:<br>LP=36+3+ $\frac{1}{2}$ (6)=42"<br>LP=42"+ <b>*</b><br>LW=2(42)+ <b>*</b> |                                       |