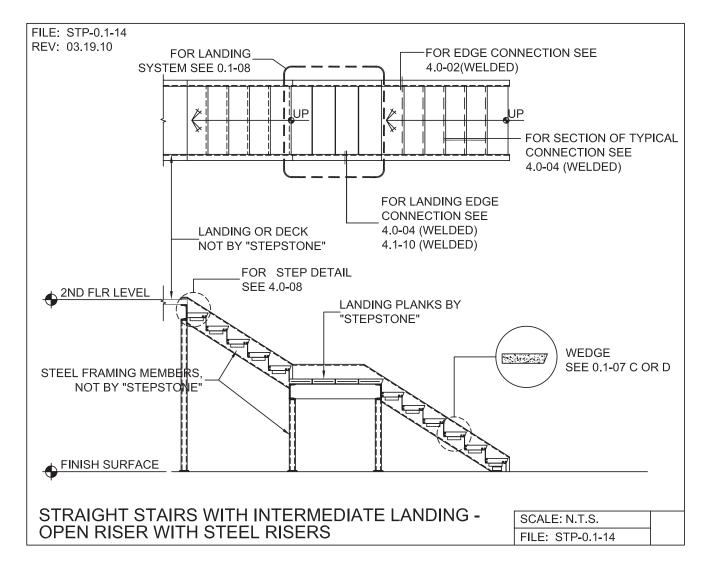

## STEEL STRINGER SYSTEM - SUPPORT LAYOUTS

PRECAST CONCRETE TREADS, LANDINGS, AND BALCONIES SHOWN ON PLANS SHALL BE FROMTHE"STEPTREAD"SYSTEM BY "Stepstone, LLC" OF GARDENA, CA. FOR STEEL OR WOOD CONSTRUCTION. THE MANUFACTURER IS TO SUPPLY ALL PRECAST CONCRETE PARTS WITH EACH "STEPTREAD" AND FEATURING EITHER CAST IN THREADED INSERTS FOR BOLTING OR AN EMBEDDED BOTTOM WELD PLATE FOR WELDING. ALL REINFORCING AND CONNECTIONS WILL BE ZINC PLATED. ONLY ITEMS NOTED BY "Stepstone, LLC" SHALL BE FURNISHED BY "Stepstone, LLC" SUCH ITEMS SHALL BE INSTALLED BY OTHERS.