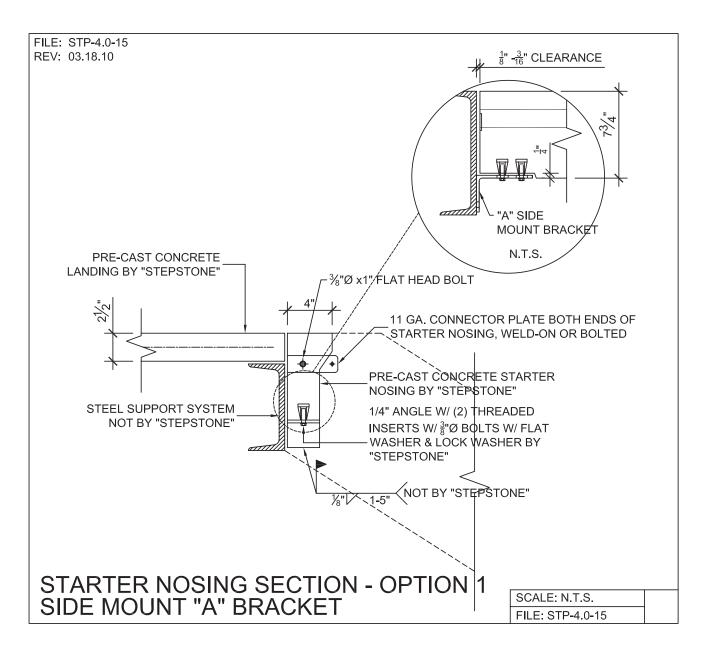

# STEEL STRINGER SYSTEM - SUPPORT DETAILS

PRECAST CONCRETE TREADS, LANDINGS, AND BALCONIES SHOWN ON PLANS SHALL BE FROM THE "STEPTREAD" SYSTEM BY "STEPSTONE, LLC" OF GARDENA, CA. FOR STEEL OR WOOD CONSTRUCTION. THE MANUFACTURER IS TO SUPPLY ALL PRECAST CONCRETE PARTS WITH EACH "STEPTREAD" AND FEATURING EITHER CAST IN THREADED INSERTS FOR BOLTING OR AN EMBEDDED BOTTOM WELD PLATE FOR WELDING. ALL REINFORCING AND CONNECTIONS WILL BE ZINC PLATED. ONLY ITEMS NOTED BY "STEPSTONE, LLC" SHALL BE FURNISHED BY "STEPSTONE, LLC" SUCH ITEMS SHALL BE INSTALLED BY OTHERS.