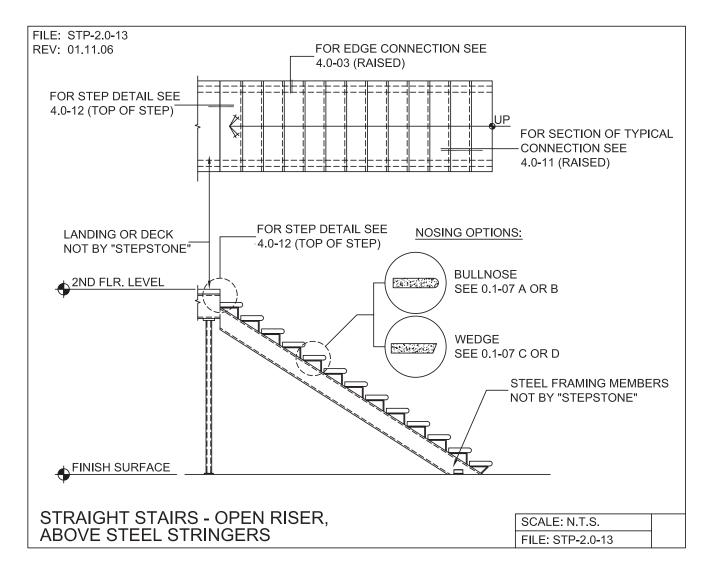

## STEEL STRINGER SYSTEM - SUPPORT LAYOUTS

PRECAST CONCRETE TREADS, LANDINGS, AND BALCONIES SHOWN ON PLANS SHALL BE FROM THE "STEPTREAD" SYSTEM BY "STEPSTONE, LLC" OF GARDENA, CA. FOR STEEL OR WOOD CONSTRUCTION. THE MANUFACTURER IS TO SUPPLY ALL PRECAST CONCRETE PARTS WITH EACH "STEPTREAD" AND FEATURING EITHER CAST IN THREADED INSERTS FOR BOLTING OR AN EMBEDDED BOTTOM WELD PLATE FOR WELDING. ALL REINFORCING AND CONNECTIONS WILL BE ZINC PLATED. ONLY ITEMS NOTED BY "STEPSTONE, LLC" SHALL BE FURNISHED BY "STEPSTONE, LLC" SUCH ITEMS SHALL BE INSTALLED BY OTHERS.