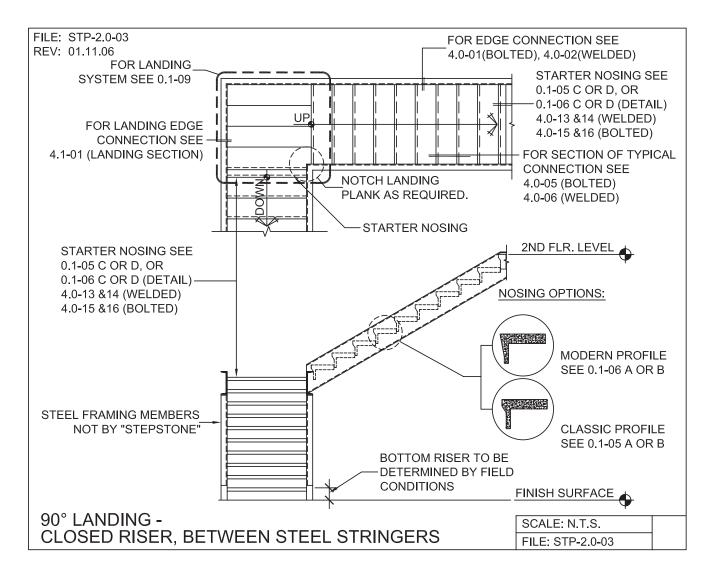

## STEEL STRINGER SYSTEM - SUPPORT LAYOUTS

PRECAST CONCRETE TREADS, LANDINGS, AND BALCONIES SHOWN ON PLANS SHALL BE FROM THE "STEPTREAD" SYSTEM BY "STEPSTONE, LLC" OF GARDENA, CA. FOR STEEL OR WOOD CONSTRUCTION. THE MANUFACTURER IS TO SUPPLY ALL PRECAST CONCRETE PARTS WITH EACH "STEPTREAD" AND FEATURING EITHER CAST IN THREADED INSERTS FOR BOLTING OR AN EMBEDDED BOTTOM WELD PLATE FOR WELDING. ALL REINFORCING AND CONNECTIONS WILL BE ZINC PLATED. ONLY ITEMS NOTED BY "STEPSTONE, LLC" SHALL BE FURNISHED BY "STEPSTONE, LLC" SUCH ITEMS SHALL BE INSTALLED BY OTHERS.

## STEEL STRINGER SYSTEM - SUPPORT LAYOUTS

PRECAST CONCRETE TREADS, LANDINGS, AND BALCONIES SHOWN ON PLANS SHALL BE FROMTHE"STEPTREAD"SYSTEM BY "Stepstone, LLC" OF GARDENA, CA. FOR STEEL OR WOOD CONSTRUCTION. THE MANUFACTURER IS TO SUPPLY ALL PRECAST CONCRETE PARTS WITH EACH "STEPTREAD" AND FEATURING EITHER CAST IN THREADED INSERTS FOR BOLTING OR AN EMBEDDED BOTTOM WELD PLATE FOR WELDING. ALL REINFORCING AND CONNECTIONS WILL BE ZINC PLATED. ONLY ITEMS NOTED BY "Stepstone, LLC" SHALL BE FURNISHED BY "Stepstone, LLC" SUCH ITEMS SHALL BE INSTALLED BY OTHERS.