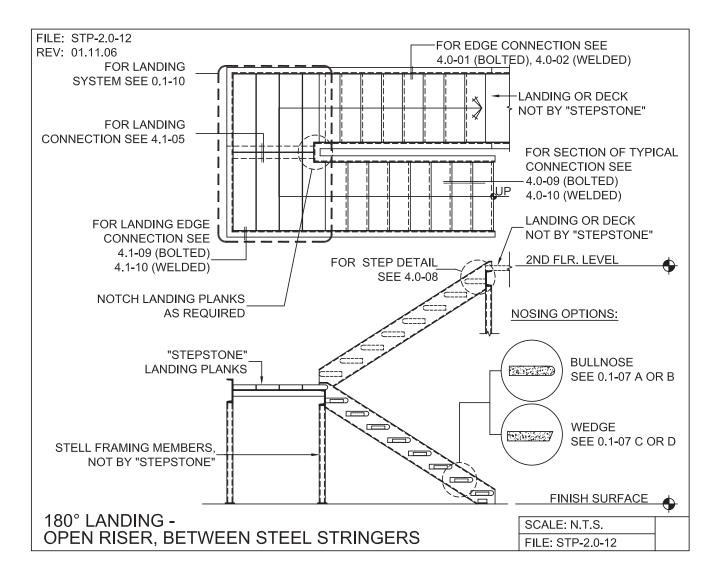

## STEEL STRINGER SYSTEM - SUPPORT LAYOUTS

PRECAST CONCRETE TREADS, LANDINGS, AND BALCONIES SHOWN ON PLANS SHALL BE FROM THE "STEPTREAD" SYSTEM BY "STEPSTONE, LLC" OF GARDENA, CA. FOR STEEL OR WOOD CONSTRUCTION. THE MANUFACTURER IS TO SUPPLY ALL PRECAST CONCRETE PARTS WITH EACH "STEPTREAD" AND FEATURING EITHER CAST IN THREADED INSERTS FOR BOLTING OR AN EMBEDDED BOTTOM WELD PLATE FOR WELDING. ALL REINFORCING AND CONNECTIONS WILL BE ZINC PLATED. ONLY ITEMS NOTED BY "STEPSTONE, LLC" SHALL BE FURNISHED BY "STEPSTONE, LLC" SUCH ITEMS SHALL BE INSTALLED BY OTHERS.