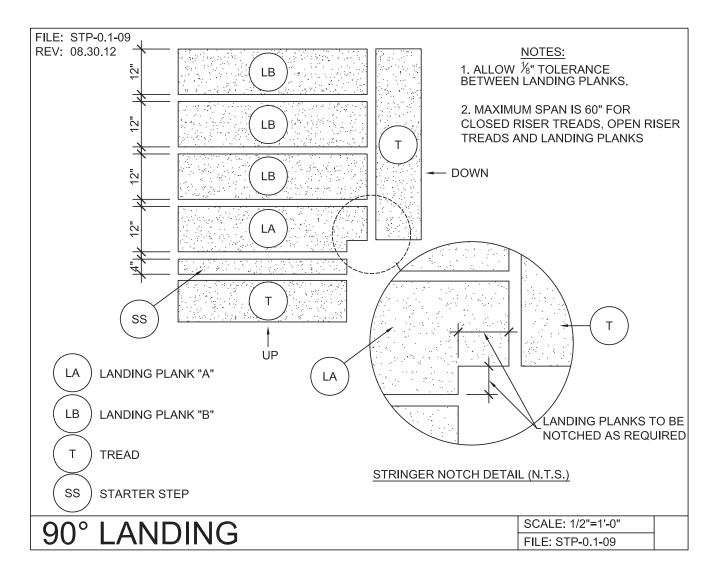

CALARC<sup>®</sup> DIVISION

STEEL STRINGER SYSTEM - GENERAL DETAILS

## STEEL STRINGER SYSTEM - GENERAL DETAILS

PAGE 5

## STEEL STRINGER SYSTEM - GENERAL DETAILS

PRECAST CONCRETE TREADS, LANDINGS, AND BALCONIES SHOWN ON PLANS SHALL BE FROM THE "STEPTREAD" SYSTEM BY "STEPSTONE, LLC" OF GARDENA, CA. FOR STEEL OR WOOD CONSTRUCTION. THE MANUFACTURER IS TO SUPPLY ALL PRECAST CONCRETE PARTS WITH EACH "STEPTREAD" AND FEATURING EITHER CAST IN THREADED INSERTS FOR BOLTING OR AN EMBEDDED BOTTOM WELD PLATE FOR WELDING. ALL REINFORCING AND CONNECTIONS WILL BE ZINC PLATED. ONLY ITEMS NOTED BY "STEPSTONE, LLC" SHALL BE FURNISHED BY "STEPSTONE, LLC" SUCH ITEMS SHALL BE INSTALLED BY OTHERS.