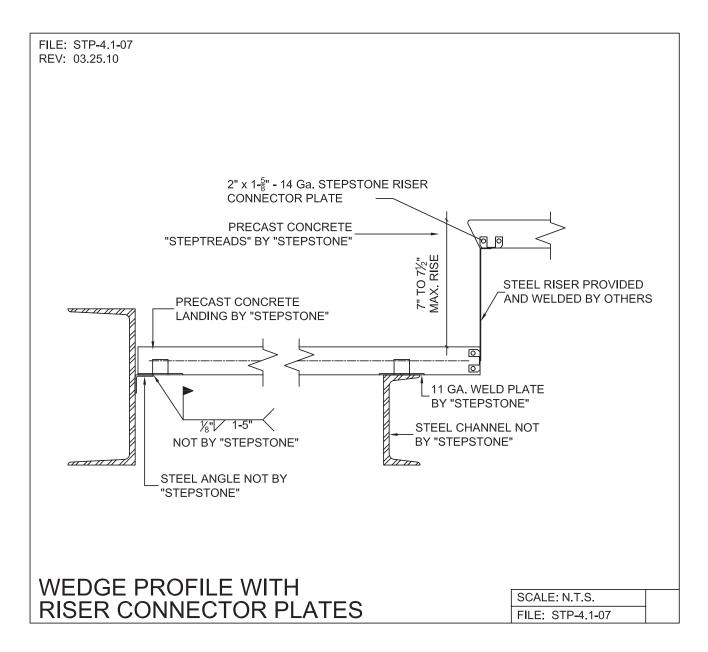

## STEEL STRINGER SYSTEM - SUPPORT DETAILS

PRECAST CONCRETE TREADS, LANDINGS, AND BALCONIES SHOWN ON PLANS SHALL BE FROM THE "STEPTREAD" SYSTEM BY "STEPSTONE, LLC" OF GARDENA, CA. FOR STEEL OR WOOD CONSTRUCTION. THE MANUFACTURER IS TO SUPPLY ALL PRECAST CONCRETE PARTS WITH EACH "STEPTREAD" AND FEATURING EITHER CAST IN THREADED INSERTS FOR BOLTING OR AN EMBEDDED BOTTOM WELD PLATE FOR WELDING. ALL REINFORCING AND CONNECTIONS WILL BE ZINC PLATED. ONLY ITEMS NOTED BY "STEPSTONE, LLC" SHALL BE FURNISHED BY "STEPSTONE, LLC" SUCH ITEMS SHALL BE INSTALLED BY OTHERS.

| 800.572.9029 | NATIONWIDE DISTRIBUTION STEPS |                       |                      | TONEPRECAST.COM |
|--------------|-------------------------------|-----------------------|----------------------|-----------------|
|              | 17025 SO. MAIN ST.            | GARDENA, CA 90248     | 310-327-7474         | 07.2024         |
|              | 13238 SO. FIGUEROA ST.        | LOS ANGELES, CA 90061 | stepstoneprecast.com |                 |