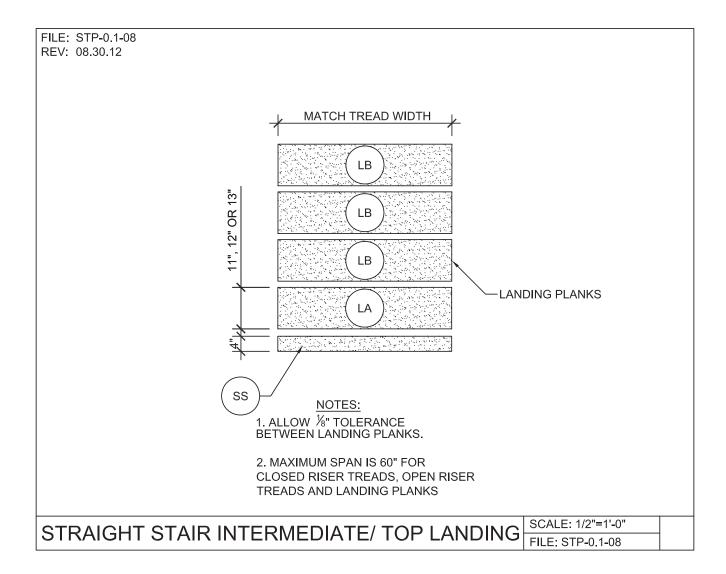

CALARC<sup>®</sup> DIVISION

STEEL STRINGER SYSTEM - GENERAL DETAILS

## STEEL STRINGER SYSTEM - GENERAL DETAILS

PAGE 5

## STEEL STRINGER SYSTEM - GENERAL DETAILS

PRECAST CONCRETE TREADS, LANDINGS, AND BALCONIES SHOWN ON PLANS SHALL BE FROM THE "STEPTREAD" SYSTEM BY "STEPSTONE, LLC" OF GARDENA, CA. FOR STEEL OR WOOD CONSTRUCTION. THE MANUFACTURER IS TO SUPPLY ALL PRECAST CONCRETE PARTS WITH EACH "STEPTREAD" AND FEATURING EITHER CAST IN THREADED INSERTS FOR BOLTING OR AN EMBEDDED BOTTOM WELD PLATE FOR WELDING. ALL REINFORCING AND CONNECTIONS WILL BE ZINC PLATED. ONLY ITEMS NOTED BY "STEPSTONE, LLC" SHALL BE FURNISHED BY "STEPSTONE, LLC" SUCH ITEMS SHALL BE INSTALLED BY OTHERS.