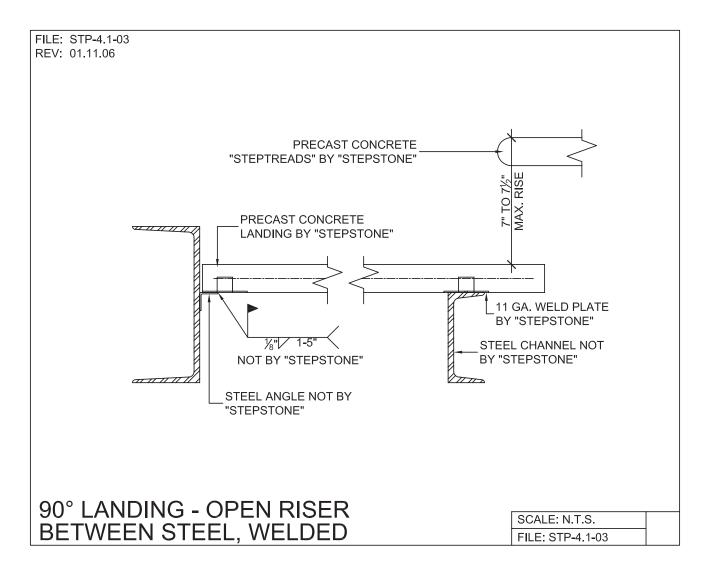

 $\widehat{C}ALARC^{\circ}$  division

STEEL STRINGER SYSTEM - SUPPORT DETAILS

PRECAST CONCRETE TREADS, LANDINGS, AND BALCONIES SHOWN ON PLANS SHALL BE FROM THE "STEPTREAD" SYSTEM BY "STEPSTONE, LLC" OF GARDENA, CA. FOR STEEL OR WOOD CONSTRUCTION. THE MANUFACTURER IS TO SUPPLY ALL PRECAST CONCRETE PARTS WITH EACH "STEPTREAD" AND FEATURING EITHER CAST IN THREADED INSERTS FOR BOLTING OR AN EMBEDDED BOTTOM WELD PLATE FOR WELDING. ALL REINFORCING AND CONNECTIONS WILL BE ZINC PLATED. ONLY ITEMS NOTED BY "STEPSTONE, LLC" SHALL BE FURNISHED BY "STEPSTONE, LLC" SUCH ITEMS SHALL BE INSTALLED BY OTHERS.

## STEEL STRINGER SYSTEM - SUPPORT DETAILS

PRECAST CONCRETE TREADS, LANDINGS, AND BALCONIES SHOWN ON PLANS SHALL BE FROM THE "STEPTREAD" SYSTEM BY "STEPSTONE, LLC" OF GARDENA, CA. FOR STEEL OR WOOD CONSTRUCTION. THE MANUFACTURER IS TO SUPPLY ALL PRECAST CONCRETE PARTS WITH EACH "STEPTREAD" AND FEATURING EITHER CAST IN THREADED INSERTS FOR BOLTING OR AN EMBEDDED BOTTOM WELD PLATE FOR WELDING. ALL REINFORCING AND CONNECTIONS WILL BE ZINC PLATED. ONLY ITEMS NOTED BY "STEPSTONE, LLC" SHALL BE FURNISHED BY "STEPSTONE, LLC" SUCH ITEMS SHALL BE INSTALLED BY OTHERS.

CALARC<sup>®</sup> division

STEEL STRINGER SYSTEM - SUPPORT DETAILS

PRECAST CONCRETE TREADS, LANDINGS, AND BALCONIES SHOWN ON PLANS SHALL BE FROM THE "STEPTREAD" SYSTEM BY "STEPSTONE, LLC" OF GARDENA, CA. FOR STEEL OR WOOD CONSTRUCTION. THE MANUFACTURER IS TO SUPPLY ALL PRECAST CONCRETE PARTS WITH EACH "STEPTREAD" AND FEATURING EITHER CAST IN THREADED INSERTS FOR BOLTING OR AN EMBEDDED BOTTOM WELD PLATE FOR WELDING. ALL REINFORCING AND CONNECTIONS WILL BE ZINC PLATED. ONLY ITEMS NOTED BY "STEPSTONE, LLC" SHALL BE FURNISHED BY "STEPSTONE, LLC" SUCH ITEMS SHALL BE INSTALLED BY OTHERS.