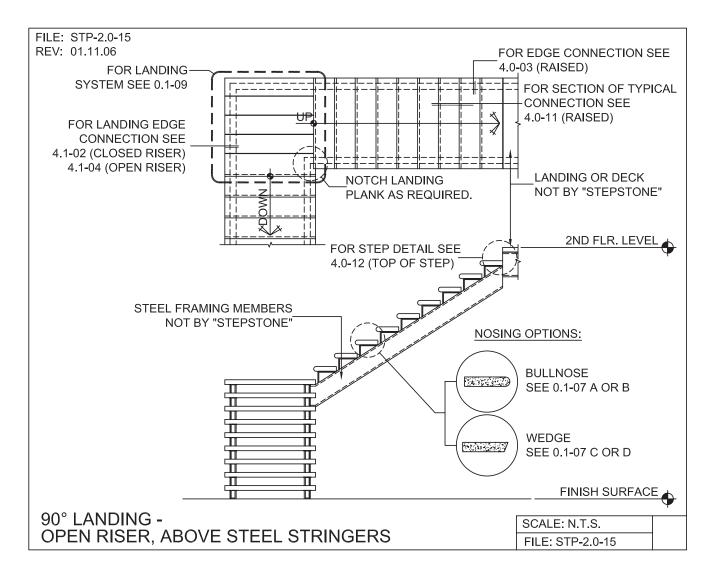

## STEEL STRINGER SYSTEM - SUPPORT LAYOUTS

PRECAST CONCRETE TREADS, LANDINGS, AND BALCONIES SHOWN ON PLANS SHALL BE FROM THE "STEPTREAD" SYSTEM BY "STEPSTONE, LLC" OF GARDENA, CA. FOR STEEL OR WOOD CONSTRUCTION. THE MANUFACTURER IS TO SUPPLY ALL PRECAST CONCRETE PARTS WITH EACH "STEPTREAD" AND FEATURING EITHER CAST IN THREADED INSERTS FOR BOLTING OR AN EMBEDDED BOTTOM WELD PLATE FOR WELDING. ALL REINFORCING AND CONNECTIONS WILL BE ZINC PLATED. ONLY ITEMS NOTED BY "STEPSTONE, LLC" SHALL BE FURNISHED BY "STEPSTONE, LLC" SUCH ITEMS SHALL BE INSTALLED BY OTHERS.