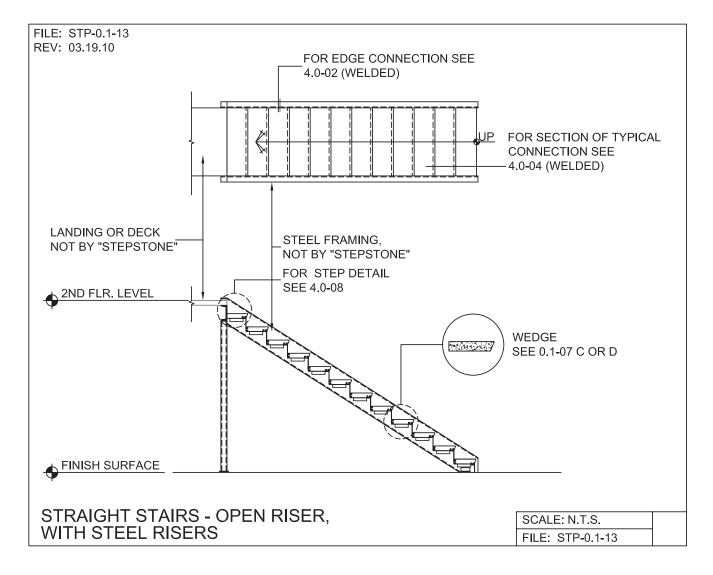

## STEEL STRINGER SYSTEM - SUPPORT LAYOUTS

PRECAST CONCRETE TREADS, LANDINGS, AND BALCONIES SHOWN ON PLANS SHALL BE FROM THE "STEPTREAD" SYSTEM BY "STEPSTONE, LLC" OF GARDENA, CA. FOR STEEL OR WOOD CONSTRUCTION. THE MANUFACTURER IS TO SUPPLY ALL PRECAST CONCRETE PARTS WITH EACH "STEPTREAD" AND FEATURING EITHER CAST IN THREADED INSERTS FOR BOLTING OR AN EMBEDDED BOTTOM WELD PLATE FOR WELDING. ALL REINFORCING AND CONNECTIONS WILL BE ZINC PLATED. ONLY ITEMS NOTED BY "STEPSTONE, LLC" SHALL BE FURNISHED BY "STEPSTONE, LLC" SUCH ITEMS SHALL BE INSTALLED BY OTHERS.