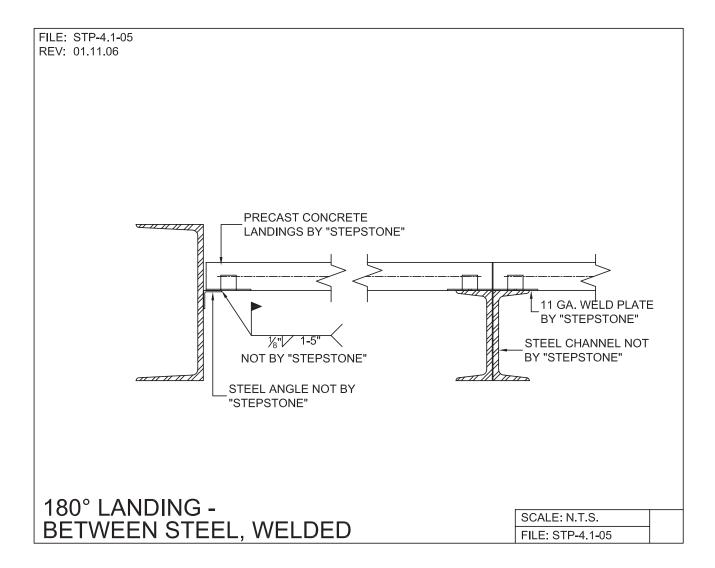

 $\widehat{C}ALARC^{\circ}$  division

STEEL STRINGER SYSTEM - SUPPORT DETAILS

PRECAST CONCRETE TREADS, LANDINGS, AND BALCONIES SHOWN ON PLANS SHALL BE FROM THE "STEPTREAD" SYSTEM BY "STEPSTONE, LLC" OF GARDENA, CA. FOR STEEL OR WOOD CONSTRUCTION. THE MANUFACTURER IS TO SUPPLY ALL PRECAST CONCRETE PARTS WITH EACH "STEPTREAD" AND FEATURING EITHER CAST IN THREADED INSERTS FOR BOLTING OR AN EMBEDDED BOTTOM WELD PLATE FOR WELDING. ALL REINFORCING AND CONNECTIONS WILL BE ZINC PLATED. ONLY ITEMS NOTED BY "STEPSTONE, LLC" SHALL BE FURNISHED BY "STEPSTONE, LLC" SUCH ITEMS SHALL BE INSTALLED BY OTHERS.

## STEEL STRINGER SYSTEM - SUPPORT DETAILS

PRECAST CONCRETE TREADS, LANDINGS, AND BALCONIES SHOWN ON PLANS SHALL BE FROM THE "STEPTREAD" SYSTEM BY "STEPSTONE, LLC" OF GARDENA, CA. FOR STEEL OR WOOD CONSTRUCTION. THE MANUFACTURER IS TO SUPPLY ALL PRECAST CONCRETE PARTS WITH EACH "STEPTREAD" AND FEATURING EITHER CAST IN THREADED INSERTS FOR BOLTING OR AN EMBEDDED BOTTOM WELD PLATE FOR WELDING. ALL REINFORCING AND CONNECTIONS WILL BE ZINC PLATED. ONLY ITEMS NOTED BY "STEPSTONE, LLC" SHALL BE FURNISHED BY "STEPSTONE, LLC" SUCH ITEMS SHALL BE INSTALLED BY OTHERS.

CALARC<sup>®</sup> division

STEEL STRINGER SYSTEM - SUPPORT DETAILS

PRECAST CONCRETE TREADS, LANDINGS, AND BALCONIES SHOWN ON PLANS SHALL BE FROM THE "STEPTREAD" SYSTEM BY "STEPSTONE, LLC" OF GARDENA, CA. FOR STEEL OR WOOD CONSTRUCTION. THE MANUFACTURER IS TO SUPPLY ALL PRECAST CONCRETE PARTS WITH EACH "STEPTREAD" AND FEATURING EITHER CAST IN THREADED INSERTS FOR BOLTING OR AN EMBEDDED BOTTOM WELD PLATE FOR WELDING. ALL REINFORCING AND CONNECTIONS WILL BE ZINC PLATED. ONLY ITEMS NOTED BY "STEPSTONE, LLC" SHALL BE FURNISHED BY "STEPSTONE, LLC" SUCH ITEMS SHALL BE INSTALLED BY OTHERS.