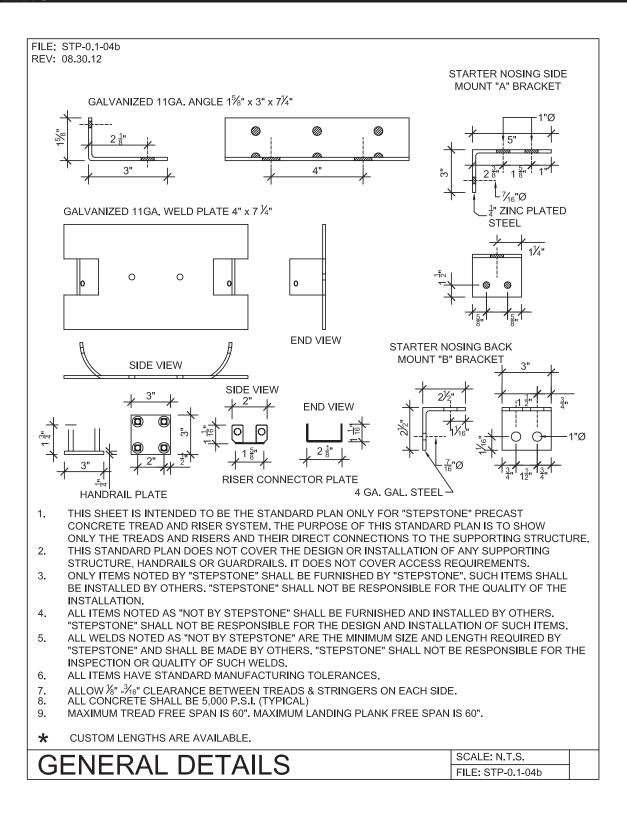

## STEPTREAD DETAILS

| GENERAL DETAILS/PROFILES AND HARDWARE                                    | STP 0.1-04 | PAGE 4-LS, 5-S,  |
|--------------------------------------------------------------------------|------------|------------------|
| GENERAL DETAILS/CLOSED RISER-CLASSIC PROFILE                             | STP 0.1-05 | PAGE 6-S         |
| GENERAL DETAILS/CLOSED RISER-MODERN PROFILE                              | STP 0.1-06 | PAGE 7-S         |
| GENERAL DETAILS/OPEN RISER DETAIL                                        | STP 0.1-07 | PAGE 8-S         |
| GENERAL DETAILS/STRAIGHT STAIR LANDING DETAIL                            | STP 0.1-08 | PAGE 9-S         |
| GENERAL DETAILS/90° STAIR LANDING DETAIL                                 | STP 0.1-09 | PAGE 10-S        |
| GENERAL DETAILS/180° STAIR LANDING DETAIL/LANDING LAYOUT DETAIL          | STP 0.1-12 | PAGE 11-S, 12-LS |
| STEEL SUPPORT LAYOUT/WEDGE W/RISER CONNECTOR PLATES, STRAIGHT NO LANDING | STP 0.1-13 | PAGE, 13-LS      |
| STEEL SUPPORT LAYOUT/WEDGE W/RISER CONNECTOR PLATES, STRAIGHT W/LANDING  | STP 0.1-14 | PAGE 14-S        |
| STEEL SUPPORT LAYOUT/WEDGE W/RISER CONNECTOR PLATES, 90° LANDING         | STP 0.1-15 | PAGE 15-S        |
| STEEL SUPPORT LAYOUT/WEDGE W/RISER CONNECTOR PLATES, 180° LANDING        | STP 0.1-16 | PAGE 16-S        |
|                                                                          |            |                  |
| STEEL SUPPORT LAYOUT/CLOSED RISER-BETWEEN STRINGERS, STRAIGHT NO LANDING | STP 2.0-01 | PAGE 17-S        |
| STEEL SUPPORT LAYOUT/CLOSED RISER-BETWEEN STRINGERS, STRAIGHT LANDING    | STP 2.0-02 | PAGE 18-S        |
| STEEL SUPPORT LAYOUT/CLOSED RISER-BETWEEN STRINGERS, 90° LANDING         | STP 2.0-03 | PAGE 19-S        |
| STEEL SUPPORT LAYOUT/CLOSED RISER-BETWEEN STRINGERS, 180° LANDING        | STP 2.0-04 | PAGE 20-S        |
| STEEL SUPPORT LAYOUT/CLOSED RISER-ABOVE STRINGERS, STRAIGHT NO LANDING   | STP 2.0-05 | PAGE 21-S        |
| STEEL SUPPORT LAYOUT/CLOSED RISER-ABOVE STRINGERS, STRAIGHT LANDING      | STP 2.0-06 | PAGE 22-S        |
| STEEL SUPPORT LAYOUT/CLOSED RISER-ABOVE STRINGERS, 90° LANDING           | STP 2.0-07 | PAGE 23-S        |
| STEEL SUPPORT LAYOUT/CLOSED RISER-ABOVE STRINGERS, 180° LANDING          | STP 2.0-08 | PAGE 24-S        |
| STEEL SUPPORT LAYOUT/OPEN RISER-BETWEEN STRINGERS, STRAIGHT NO LANDING   | STP 2.0-09 | PAGE 25-S        |
| STEEL SUPPORT LAYOUT/OPEN RISER-BETWEEN STRINGERS, STRAIGHT LANDING      | STP 2.0-10 | PAGE 26-S        |
| STEEL SUPPORT LAYOUT/OPEN RISER-BETWEEN STRINGERS, 90° LANDING           | STP 2.0-11 | PAGE 27-S        |
| STEEL SUPPORT LAYOUT/OPEN RISER-BETWEEN STRINGERS, 180° LANDING          | STP 2.0-12 | PAGE 28-S        |
| STEEL SUPPORT LAYOUT/OPEN RISER-ABOVE STRINGERS, STRAIGHT NO LANDING     | STP 2.0-13 | PAGE 29-S        |
| STEEL SUPPORT LAYOUT/OPEN RISER-ABOVE STRINGERS, STRAIGHT NO LANDING     | STP 2.0-14 | PAGE 30-S        |
| STEEL SUPPORT LAYOUT/OPEN RISER-ABOVE STRINGERS, 90° LANDING             | STP 2.0-15 | PAGE 31-S        |
| STEEL SUPPORT LAYOUT/OPEN RISER-ABOVE STRINGERS, 180° LANDING            | STP 2.0-16 | PAGE 32-S        |
|                                                                          |            |                  |