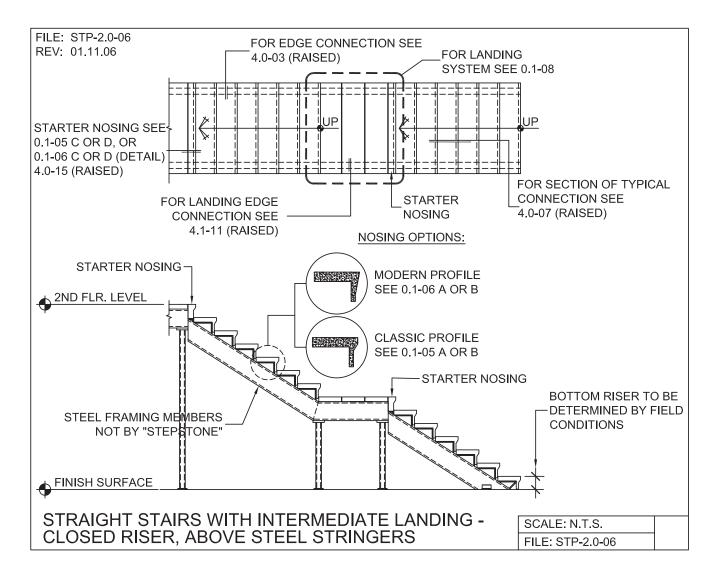

## STEEL STRINGER SYSTEM - SUPPORT LAYOUT

PRECAST CONCRETE TREADS, LANDINGS, AND BALCONIES SHOWN ON PLANS SHALL BE FROM THE "STEPTREAD" SYSTEM BY "STEPSTONE, LLC" OF GARDENA, CA. FOR STEEL OR WOOD CONSTRUCTION. THE MANUFACTURER IS TO SUPPLY ALL PRECAST CONCRETE PARTS WITH EACH "STEPTREAD" AND FEATURING EITHER CAST IN THREADED INSERTS FOR BOLTING OR AN EMBEDDED BOTTOM WELD PLATE FOR WELDING. ALL REINFORCING AND CONNECTIONS WILL BE ZINC PLATED. ONLY ITEMS NOTED BY "STEPSTONE, LLC" SHALL BE FURNISHED BY "STEPSTONE, LLC" SUCH ITEMS SHALL BE INSTALLED BY OTHERS.

| 800.572.9029 | NATIO                  | STEPSTONEPRECAST.COM  |                             |
|--------------|------------------------|-----------------------|-----------------------------|
|              | 17025 SO. MAIN ST.     | GARDENA, CA 90248     | <b>310-327-7474</b> 07.2024 |
|              | 13238 SO. FIGUEROA ST. | LOS ANGELES, CA 90061 |                             |