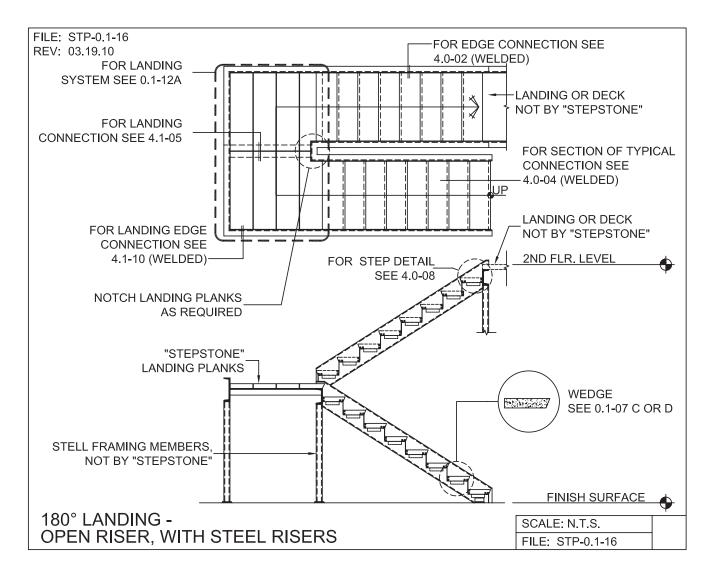

## STEEL STRINGER SYSTEM - SUPPORT LAYOUTS

PRECAST CONCRETE TREADS, LANDINGS, AND BALCONIES SHOWN ON PLANS SHALL BE FROM THE "STEPTREAD" SYSTEM BY "STEPSTONE, LLC" OF GARDENA, CA. FOR STEEL OR WOOD CONSTRUCTION. THE MANUFACTURER IS TO SUPPLY ALL PRECAST CONCRETE PARTS WITH EACH "STEPTREAD" AND FEATURING EITHER CAST IN THREADED INSERTS FOR BOLTING OR AN EMBEDDED BOTTOM WELD PLATE FOR WELDING. ALL REINFORCING AND CONNECTIONS WILL BE ZINC PLATED. ONLY ITEMS NOTED BY "STEPSTONE, LLC" SHALL BE FURNISHED BY "STEPSTONE, LLC" SUCH ITEMS SHALL BE INSTALLED BY OTHERS.

## STEEL STRINGER SYSTEM - SUPPORT LAYOUTS

PRECAST CONCRETE TREADS, LANDINGS, AND BALCONIES SHOWN ON PLANS SHALL BE FROMTHE"STEPTREAD"SYSTEM BY "Stepstone, LLC" OF GARDENA, CA. FOR STEEL OR WOOD CONSTRUCTION. THE MANUFACTURER IS TO SUPPLY ALL PRECAST CONCRETE PARTS WITH EACH "STEPTREAD" AND FEATURING EITHER CAST IN THREADED INSERTS FOR BOLTING OR AN EMBEDDED BOTTOM WELD PLATE FOR WELDING. ALL REINFORCING AND CONNECTIONS WILL BE ZINC PLATED. ONLY ITEMS NOTED BY "Stepstone, LLC" SHALL BE FURNISHED BY "Stepstone, LLC" SUCH ITEMS SHALL BE INSTALLED BY OTHERS.