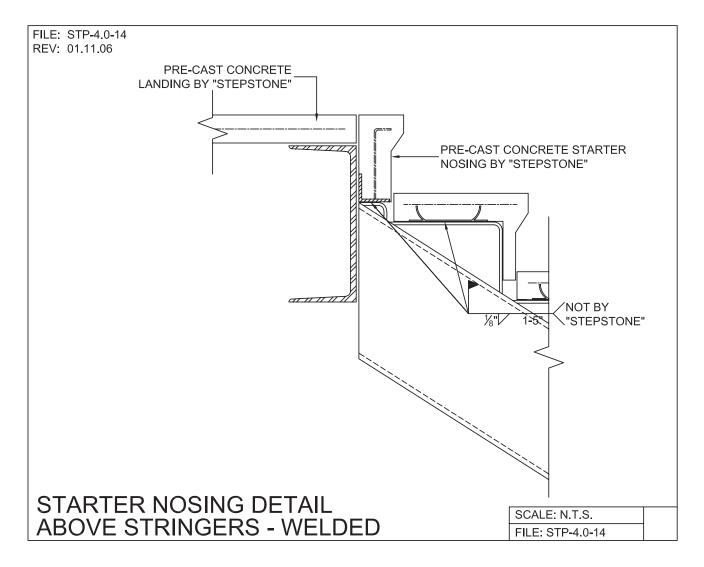

# STEEL STRINGER SYSTEM - SUPPORT DETAILS

PRECAST CONCRETE TREADS, LANDINGS, AND BALCONIES SHOWN ON PLANS SHALL BE FROM THE "STEPTREAD" SYSTEM BY "STEPSTONE, LLC" OF GARDENA, CA. FOR STEEL OR WOOD CONSTRUCTION. THE MANUFACTURER IS TO SUPPLY ALL PRECAST CONCRETE PARTS WITH EACH "STEPTREAD" AND FEATURING EITHER CAST IN THREADED INSERTS FOR BOLTING OR AN EMBEDDED BOTTOM WELD PLATE FOR WELDING. ALL REINFORCING AND CONNECTIONS WILL BE ZINC PLATED. ONLY ITEMS NOTED BY "STEPSTONE, LLC" SHALL BE FURNISHED BY "STEPSTONE, LLC" SUCH ITEMS SHALL BE INSTALLED BY OTHERS.