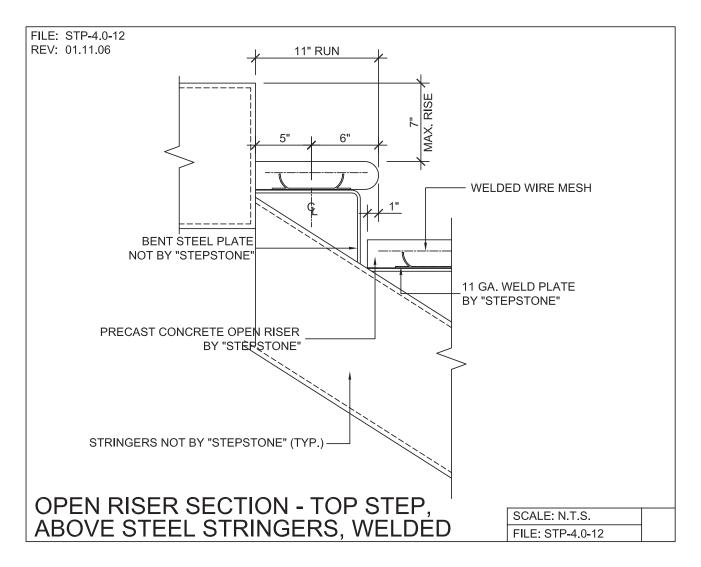

# STEEL STRINGER SYSTEM - SUPPORT DETAILS

PRECAST CONCRETE TREADS, LANDINGS, AND BALCONIES SHOWN ON PLANS SHALL BE FROM THE "STEPTREAD" SYSTEM BY "STEPSTONE, LLC" OF GARDENA, CA. FOR STEEL OR WOOD CONSTRUCTION. THE MANUFACTURER IS TO SUPPLY ALL PRECAST CONCRETE PARTS WITH EACH "STEPTREAD" AND FEATURING EITHER CAST IN THREADED INSERTS FOR BOLTING OR AN EMBEDDED BOTTOM WELD PLATE FOR WELDING. ALL REINFORCING AND CONNECTIONS WILL BE ZINC PLATED. ONLY ITEMS NOTED BY "STEPSTONE, LLC" SHALL BE FURNISHED BY "STEPSTONE, LLC" SUCH ITEMS SHALL BE INSTALLED BY OTHERS.