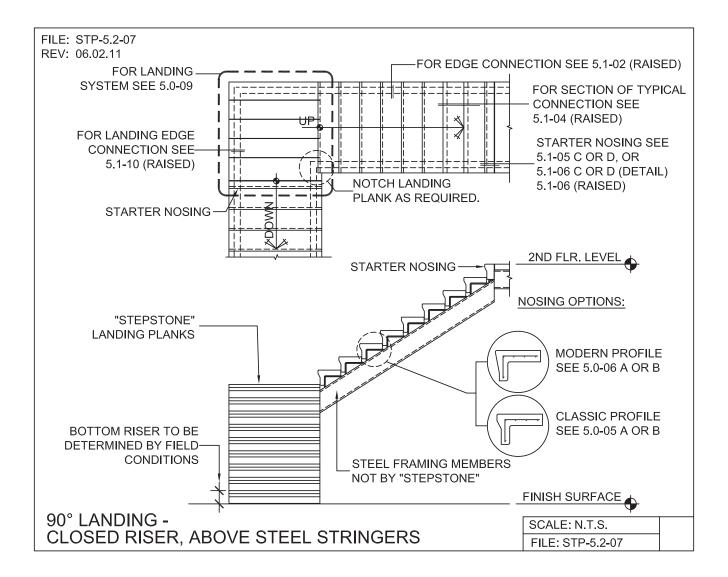

# LONG SPAN STEPTREAD SYSTEM - STEEL SUPPORT LAYOUT

PRECAST CONCRETE TREADS AND LANDINGS SHOWN ON PLANS SHALL BE FROM THE LONG SPAN "STEPTREAD" SYSTEM BY "STEPSTONE, LLC" OF GARDENA, CA FOR STEEL CONSTRUCTION. THE MANUFACTURER IS TO SUPPLY ALL PRECAST CONCRETE "STEPTREAD" SYSTEM PARTS, FEATURING BOTTOM WELD PLATES FOR WELD-ON CONNECTIONS. ALL REINFORCING AND CONNECTION PLATES WILL BE ZINC PLATED. ONLY ITEMS NOTED AS BY "STEPSTONE, LLC" WILL BE FURNISHED BY "STEPSTONE, LLC" SUCH ITEMS ARE TO BE INSTALLED BY OTHERS.