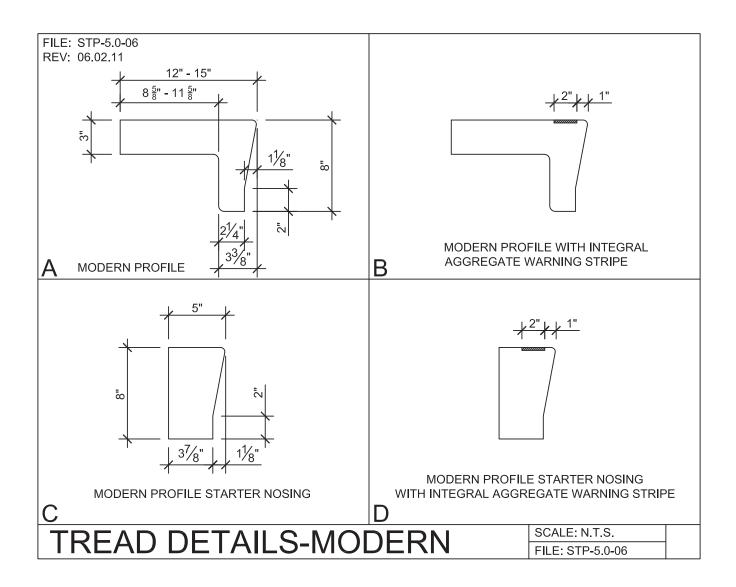

RER IS TO SUPPLY ALL PRECAST CONCRETE "STEPTREAD" SYSTEM PARTS, FEATURING BOTTOM WELD PLATES FOR WELD-ON CONNECTIONS. ALL REINFORCING AND CONNECTION PLATES WILL BE ZINC PLATED. ONLY ITEMS NOTED AS BY "STEPSTONE, LLC" WILL BE FURNISHED BY "STEPSTONE, LLC" SUCH ITEMS ARE TO BE INSTALLED BY OTHERS.

| 800.572.9029 | NATIO                  | NWIDE DISTRIBUTION    | STEPST               | ONEPRECAST.COM |
|--------------|------------------------|-----------------------|----------------------|----------------|
|              | 17025 SO. MAIN ST.     | GARDENA, CA 90248     | 310-327-7474         | 07 2024        |
|              | 13238 SO. FIGUEROA ST. | LOS ANGELES, CA 90061 | stepstoneprecast.com | 0712021        |



CALARC<sup>®</sup> DIVISION

LONG SPAN STEPTREAD SYSTEM - GENERAL DETAILS



PRECAST CONCRETE TREADS AND LANDINGS SHOWN ON PLANS SHALL BE FROM THE LONG SPAN "STEPTREAD" SYSTEM BY "STEPSTONE, LLC" OF GARDENA, CA FOR STEEL CONSTRUCTION. THE MANUFACTURER IS TO SUPPLY ALL PRECAST CONCRETE "STEPTREAD" SYSTEM PARTS, FEATURING BOTTOM WELD PLATES FOR WELD-ON CONNECTIONS. ALL REINFORCING AND CONNECTION PLATES WILL BE ZINC PLATED. ONLY ITEMS NOTED AS BY "STEPSTONE, LLC" WILL BE FURNISHED BY "STEPSTONE, LLC" SUCH ITEMS ARE TO BE INSTALLED BY OTHERS.

| 800.572.9029 | NATIONWIDE DISTRIBUTION STEPS |                       |                      | ONEPRECAST.COM |
|--------------|-------------------------------|-----------------------|----------------------|----------------|
|              | 17025 SO. MAIN ST.            | GARDENA, CA 90248     | 310-327-7474         | 07.2024