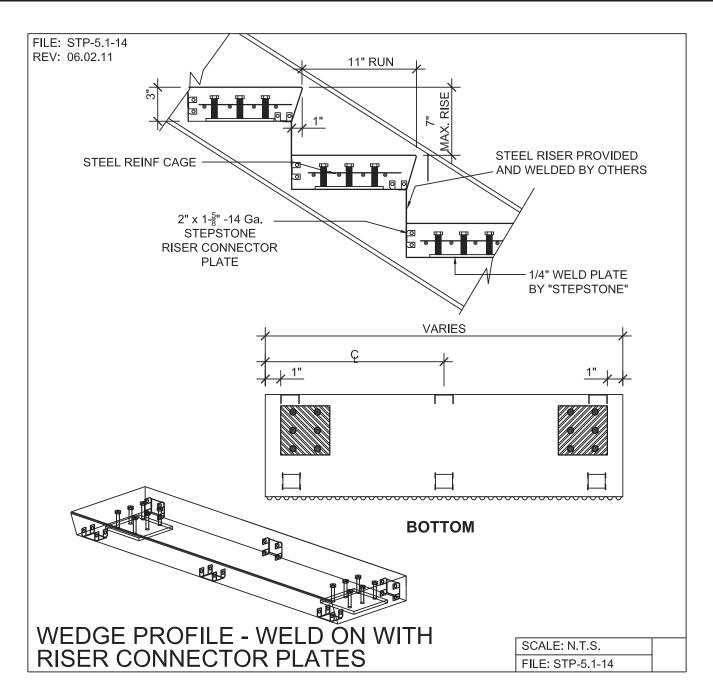

# LONG SPAN STEPTREAD SYSTEM - CONNECTION DETAIL

PRECAST CONCRETE TREADS AND LANDINGS SHOWN ON PLANS SHALL BE FROM THE LONG SPAN "STEPTREAD" SYSTEM BY "STEPSTONE, LLC" OF GARDENA, CA FOR STEEL CONSTRUCTION. THE MANUFACTURER IS TO SUPPLY ALL PRECAST CONCRETE "STEPTREAD" SYSTEM PARTS, FEATURING BOTTOM WELD PLATES FOR WELD-ON CONNECTIONS. ALL REINFORCING AND CONNECTION PLATES WILL BE ZINC PLATED. ONLY ITEMS NOTED AS BY "STEPSTONE, LLC" WILL BE FURNISHED BY "STEPSTONE, LLC" SUCH ITEMS ARE TO BE INSTALLED BY OTHERS.