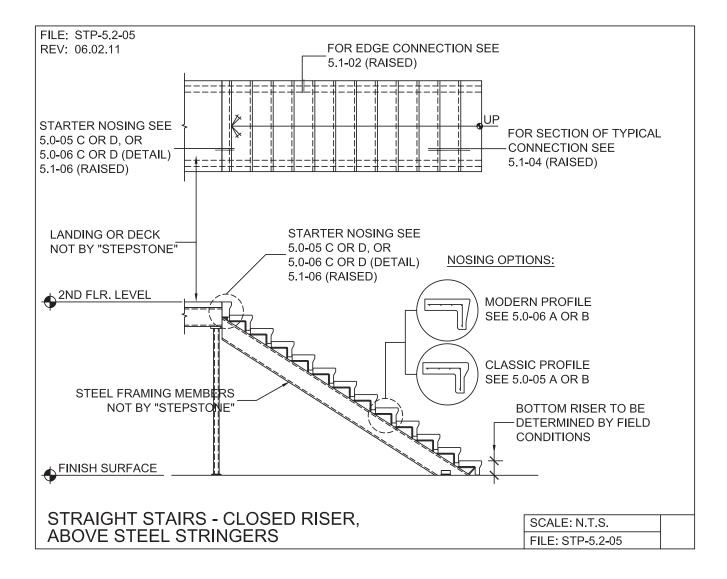

# LONG SPAN STEPTREAD SYSTEM - STEEL SUPPORT LAYOUT

PRECAST CONCRETE TREADS AND LANDINGS SHOWN ON PLANS SHALL BE FROM THE LONG SPAN "STEPTREAD" SYSTEM BY "STEPSTONE, LLC" OF GARDENA, CA FOR STEEL CONSTRUCTION. THE MANUFACTURER IS TO SUPPLY ALL PRECAST CONCRETE "STEPTREAD" SYSTEM PARTS, FEATURING BOTTOM WELD PLATES FOR WELD-ON CONNECTIONS. ALL REINFORCING AND CONNECTION PLATES WILL BE ZINC PLATED. ONLY ITEMS NOTED AS BY "STEPSTONE, LLC" WILL BE FURNISHED BY "STEPSTONE, LLC" SUCH ITEMS ARE TO BE INSTALLED BY OTHERS.