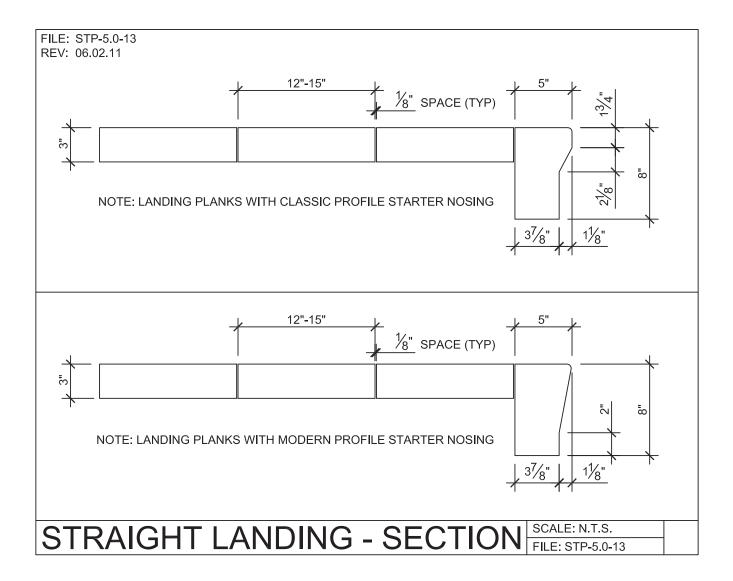

| DL ANU/O                              |   |
| ★ ALLOW <sup>%</sup> " TOLERAI<br>Y = SPACE BETWEEN S<br>S = STRINGERS | NCE BETWEEN LANDING<br>TRINGERS.<br><u>EXAMPLE:</u><br>T=36", S=3", & Y=6" | PLANKS.                               |   |
| Y = SPACE BETWEEN S                                                    | TRINGERS.<br><u>EXAMPLE:</u><br>T=36", S=3", & Y=6"<br>THEN:               | PLANKS.                               |   |
| Y = SPACE BETWEEN S                                                    | TRINGERS.<br><u>EXAMPLE:</u><br>T=36", S=3", & Y=6"                        | PLANKS.                               |   |



 $\widehat{\mathsf{ZALARC}^{\mathbb{R}}}$  division

### STEPTREAD SERIES

LONG SPAN STEPTREAD SYSTEM - GENERAL DETAILS



| 800.572.9029 | NATIOI                 | NWIDE DISTRIBUTION    | STEPS <sup>-</sup>   | TONEPRECAST.COM |
|--------------|------------------------|-----------------------|----------------------|-----------------|
|              | 17025 SO. MAIN ST.     | GARDENA, CA 90248     | 310-327-7474         | 07.2024         |
|              | 13238 SO. FIGUEROA ST. | LOS ANGELES, CA 90061 | stepstoneprecast.com | 0712021         |



CALARC<sup>®</sup> DIVISION

# LONG SPAN STEPTREAD SYSTEM - STEEL SUPPORT LAYOUT



PRECAST CONCRETE TREADS AND LANDINGS SHOWN ON PLANS SHALL BE FROM THE LONG SPAN "STEPTREAD" SYSTEM BY "STEPSTONE, LLC" OF GARDENA, CA FOR STEEL CONSTRUCTION. THE MANUFACTURER IS TO SUPPLY ALL PRECAST CONCRETE "STEPTREAD" SYSTEM PARTS, FEATURING BOTTOM WELD PLATES FOR WELD-ON CONNECT