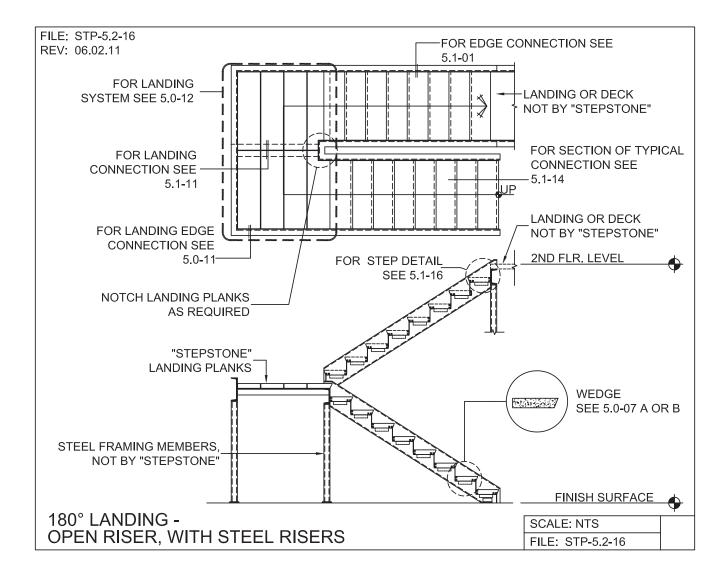

# LONG SPAN STEPTREAD SYSTEM - STEEL SUPPORT LAYOUT

PRECAST CONCRETE TREADS AND LANDINGS SHOWN ON PLANS SHALL BE FROM THE LONG SPAN "STEPTREAD" SYSTEM BY "STEPSTONE, LLC" OF GARDENA, CA FOR STEEL CONSTRUCTION. THE MANUFACTURER IS TO SUPPLY ALL PRECAST CONCRETE "STEPTREAD" SYSTEM PARTS, FEATURING BOTTOM WELD PLATES FOR WELD-ON CONNECTIONS. ALL REINFORCING AND CONNECTION PLATES WILL BE ZINC PLATED. ONLY ITEMS NOTED AS BY "STEPSTONE, LLC" WILL BE FURNISHED BY "STEPSTONE, LLC" SUCH ITEMS ARE TO BE INSTALLED BY OTHERS.