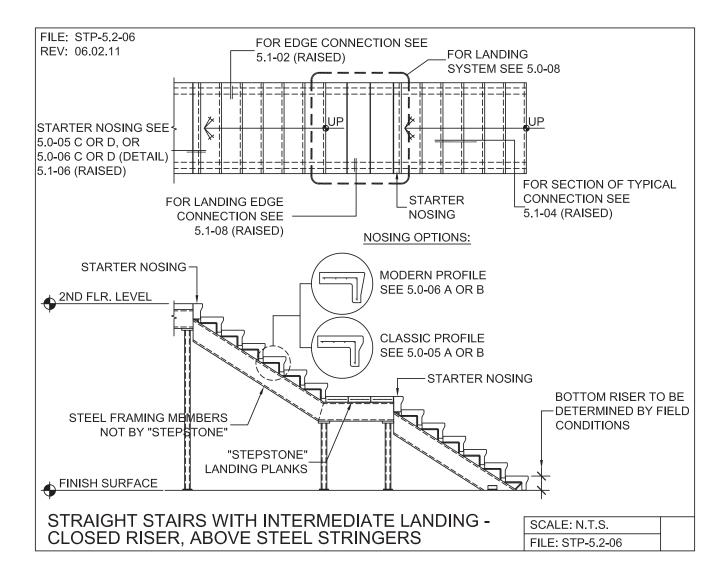

# LONG SPAN STEPTREAD SYSTEM - STEEL SUPPORT LAYOUT

PRECAST CONCRETE TREADS AND LANDINGS SHOWN ON PLANS SHALL BE FROM THE LONG SPAN "STEPTREAD" SYSTEM BY "STEPSTONE, LLC" OF GARDENA, CA FOR STEEL CONSTRUCTION. THE MANUFACTURER IS TO SUPPLY ALL PRECAST CONCRETE "STEPTREAD" SYSTEM PARTS, FEATURING BOTTOM WELD PLATES FOR WELD-ON CONNECTIONS. ALL REINFORCING AND CONNECTION PLATES WILL BE ZINC PLATED. ONLY ITEMS NOTED AS BY "STEPSTONE, LLC" WILL BE FURNISHED BY "STEPSTONE, LLC" SUCH ITEMS ARE TO BE INSTALLED BY OTHERS.