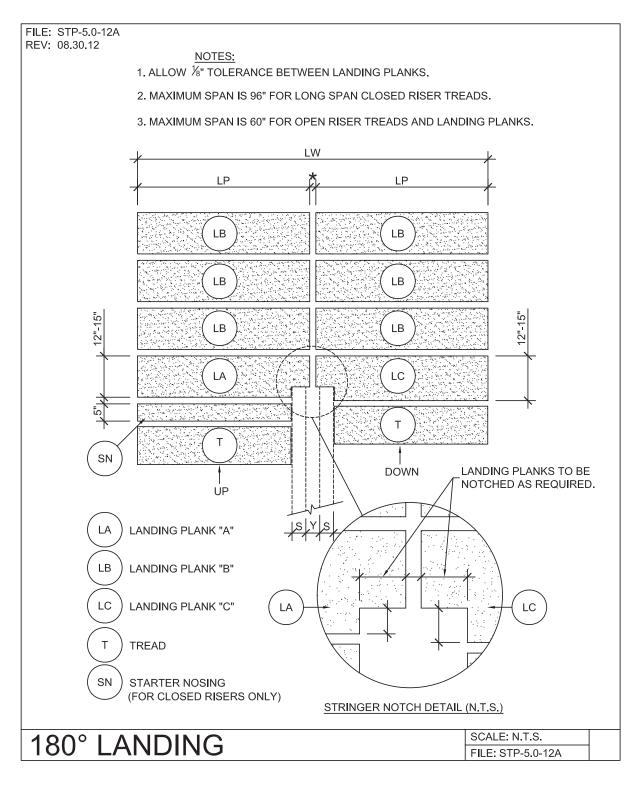

#### LONG SPAN STEPTREAD SYSTEM - GENERAL DETAILS

PAGE 4

# LONG SPAN STEPTREAD SYSTEM - GENERAL DETAILS

|                                                                        | OPEN RISER" TR<br>ANDING PLANK                                             |                                       |   |
|------------------------------------------------------------------------|----------------------------------------------------------------------------|---------------------------------------|---|
|                                                                        | LANDING SCHEDULE                                                           |                                       | 1 |
| TREAD LENGTH<br>(T)                                                    | LANDING<br>PLANK LENGTH<br>(LP)                                            | LANDING WIDTH<br>OUTSIDE DIM.<br>(LW) | 1 |
| 60"                                                                    |                                                                            |                                       | 1 |
| 66"                                                                    |                                                                            |                                       |   |
| 72"                                                                    |                                                                            |                                       |   |
| 78"                                                                    | LP=T+S+½Y                                                                  | LW=2(LP)+ <b>★</b>                    |   |
| 84"                                                                    |                                                                            |                                       |   |
| 90"                                                                    |                                                                            |                                       |   |
| 96"                                                                    |                                                                            |                                       |   |
|                                                                        |                                                                            | DL ANU/O                              |   |
| ★ ALLOW <sup>%</sup> " TOLERAI<br>Y = SPACE BETWEEN S<br>S = STRINGERS | NCE BETWEEN LANDING<br>TRINGERS.<br><u>EXAMPLE:</u><br>T=36", S=3", & Y=6" | PLANKS.                               |   |
| Y = SPACE BETWEEN S                                                    | TRINGERS.<br><u>EXAMPLE:</u><br>T=36", S=3", & Y=6"<br>THEN:               | PLANKS.                               |   |
| Y = SPACE BETWEEN S                                                    | TRINGERS.<br><u>EXAMPLE:</u><br>T=36", S=3", & Y=6"                        | PLANKS.                               |   |