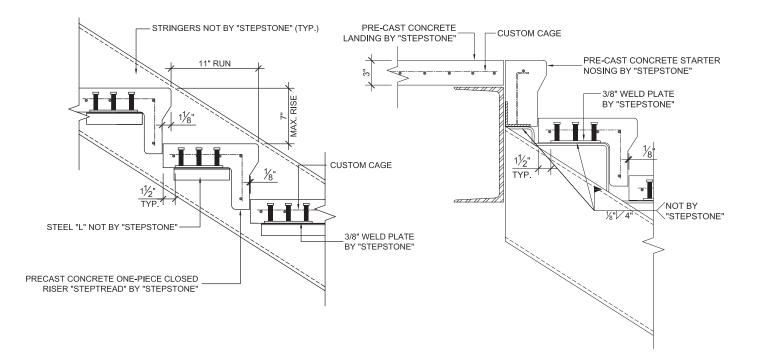

PRECAST CONCRETE TREADS AND LANDINGS SHOWN ON PLANS SHALL BE FROM THE LONG SPAN "STEPTREAD" SYSTEM BY "STEPSTONE, LLC" OF GARDENA, CA FOR STEEL CONSTRUCTION. THE MANUFACTURER IS TO SUPPLY ALL PRECAST CONCRETE "STEPTREAD" SYSTEM PARTS, FEATURING BOTTOM WELD PLATES FOR WELD-ON CONNECTIONS. ALL REINFORCING AND CONNECTION PLATES WILL BE ZINC PLATED. ONLY ITEMS NOTED AS BY "STEPSTONE, LLC" WILL BE FURNISHED BY "STEPSTONE, LLC" SUCH ITEMS ARE TO BE INSTALLED BY OTHERS.

# LONG SPAN STEPTREAD SYSTEM - GENERAL DETAILS

PRECAST CONCRETE TREADS AND LANDINGS SHOWN ON PLANS SHALL BE FROM THE LONG SPAN "STEPTREAD" SYSTEM BY "STEPSTONE, LLC" OF GARDENA, CA FOR STEEL CONSTRUCTION. THE MANUFACTURER IS TO SUPPLY ALL PRECAST CONCRETE "STEPTREAD" SYSTEM PARTS, FEATURING BOTTOM WELD PLATES FOR WELD-ON CONNECTIONS. ALL REINFORCING AND CONNECTION PLATES WILL BE ZINC PLATED. ONLY ITEMS NOTED AS BY "STEPSTONE, LLC" WILL BE FURNISHED BY "STEPSTONE, LLC" SUCH ITEMS ARE TO BE INSTALLED BY OTHERS.