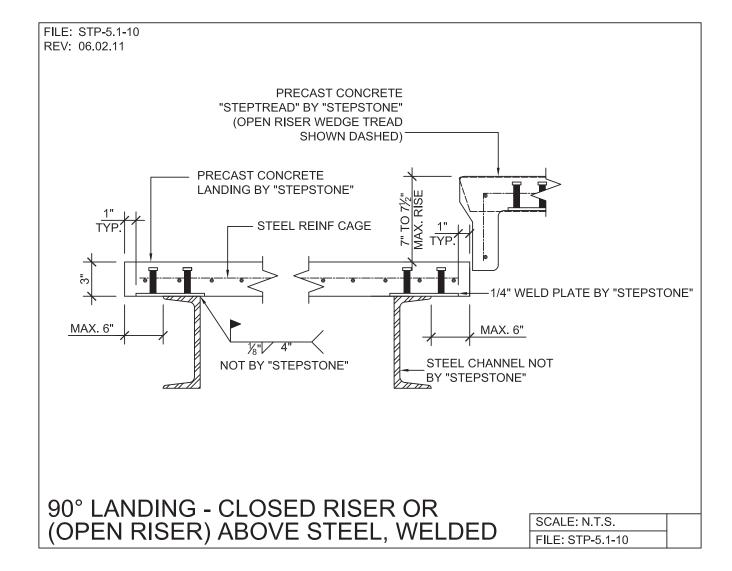

# LONG SPAN STEPTREAD SYSTEM - CONNECTION DETAIL

PRECAST CONCRETE TREADS AND LANDINGS SHOWN ON PLANS SHALL BE FROM THE LONG SPAN "STEPTREAD" SYSTEM BY "STEPSTONE, LLC" OF GARDENA, CA FOR STEEL CONSTRUCTION. THE MANUFACTURER IS TO SUPPLY ALL PRECAST CONCRETE "STEPTREAD" SYSTEM PARTS, FEATURING BOTTOM WELD PLATES FOR WELD-ON CONNECTIONS. ALL REINFORCING AND CONNECTION PLATES WILL BE ZINC PLATED. ONLY ITEMS NOTED AS BY "STEPSTONE, LLC" WILL BE FURNISHED BY "STEPSTONE, LLC" SUCH ITEMS ARE TO BE INSTALLED BY OTHERS.