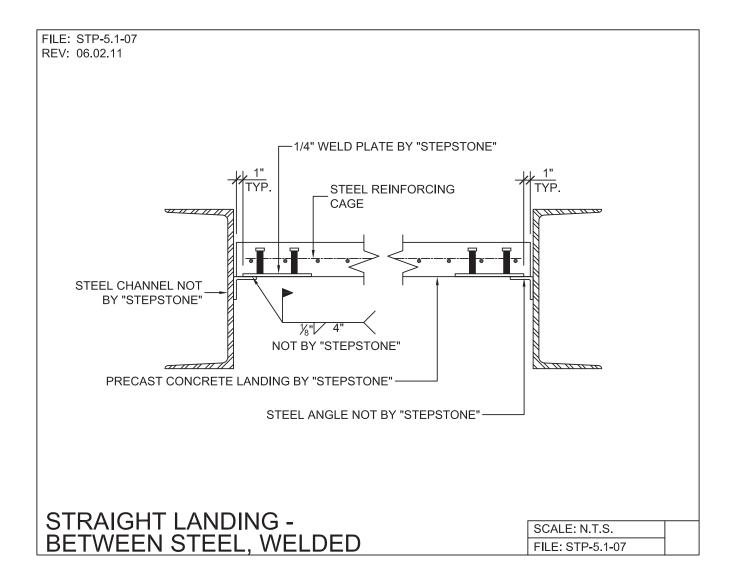

CALARC<sup>®</sup> division

LONG SPAN STEPTREAD SYSTEM - CONNECTION DETAIL

PRECAST CONCRETE TREADS AND LANDINGS SHOWN ON PLANS SHALL BE FROM THE LONG SPAN "STEPTREAD" SYSTEM BY "STEPSTONE, LLC" OF GARDENA, CA FOR STEEL CONSTRUCTION. THE MANUFACTURER IS TO SUPPLY ALL PRECAST CONCRETE "STEPTREAD" SYSTEM PARTS, FEATURING BOTTOM WELD PLATES FOR WELD-ON CONNECTIONS. ALL REINFORCING AND CONNECTION PLATES WILL BE ZINC PLATED. ONLY ITEMS NOTED AS BY "STEPSTONE, LLC" WILL BE FURNISHED BY "STEPSTONE, LLC" SUCH ITEMS ARE TO BE INSTALLED BY OTHERS.