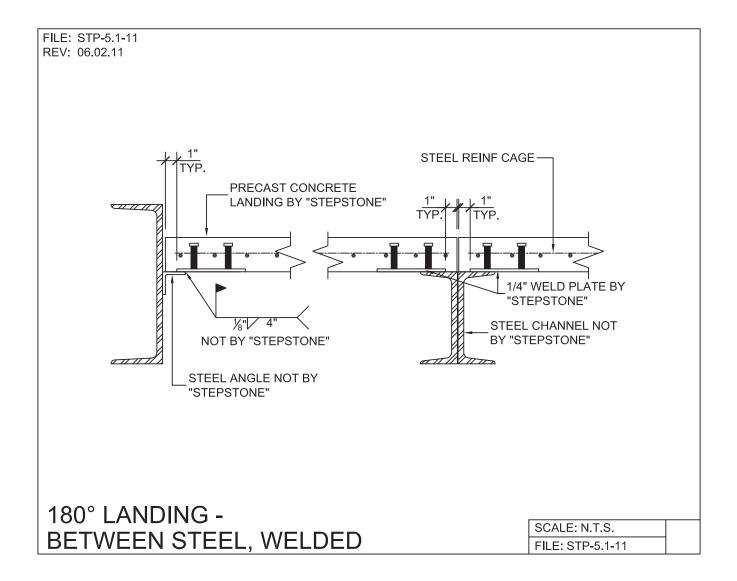

CALARC<sup>®</sup> division

LONG SPAN STEPTREAD SYSTEM - CONNECTION DETAIL

PRECAST CONCRETE TREADS AND LANDINGS SHOWN ON PLANS SHALL BE FROM THE LONG SPAN "STEPTREAD" SYSTEM BY "STEPSTONE, LLC" OF GARDENA, CA FOR STEEL CONSTRUCTION. THE MANUFACTURER IS TO SUPPLY ALL PRECAST CONCRETE "STEPTREAD" SYSTEM PARTS, FEATURING BOTTOM WELD PLATES FOR WELD-ON CONNECTIONS. ALL REINFORCING AND CONNECTION PLATES WILL BE ZINC PLATED. ONLY ITEMS NOTED AS BY "STEPSTONE, LLC" WILL BE FURNISHED BY "STEPSTONE, LLC" SUCH ITEMS ARE TO BE INSTALLED BY OTHERS.