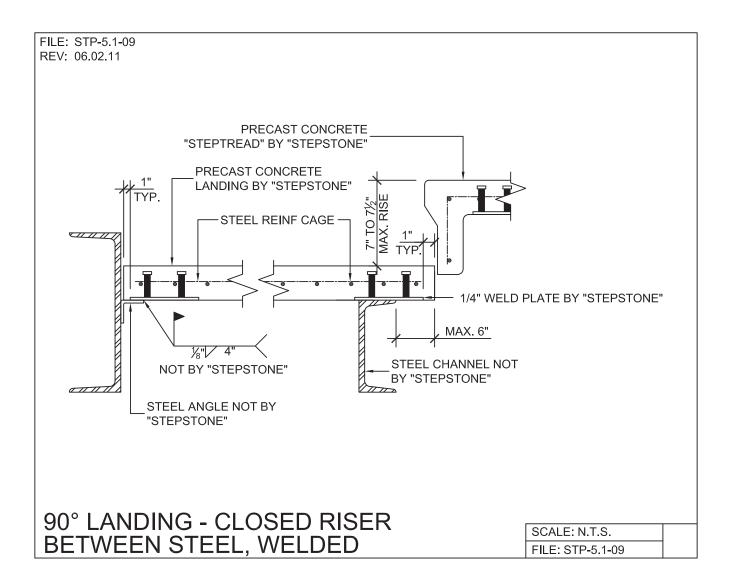

 $\widehat{C}ALARC^{\circ}$  division

LONG SPAN STEPTREAD SYSTEM - CONNECTION DETAIL

PRECAST CONCRETE TREADS AND LANDINGS SHOWN ON PLANS SHALL BE FROM THE LONG SPAN "STEPTREAD" SYSTEM BY "STEPSTONE, LLC" OF GARDENA, CA FOR STEEL CONSTRUCTION. THE MANUFACTURER IS TO SUPPLY ALL PRECAST CONCRETE "STEPTREAD" SYSTEM PARTS, FEATURING BOTTOM WELD PLATES FOR WELD-ON CONNECTIONS. ALL REINFORCING AND CONNECTION PLATES WILL BE ZINC PLATED. ONLY ITEMS NOTED AS BY "STEPSTONE, LLC" WILL BE FURNISHED BY "STEPSTONE, LLC" SUCH ITEMS ARE TO BE INSTALLED BY OTHERS.