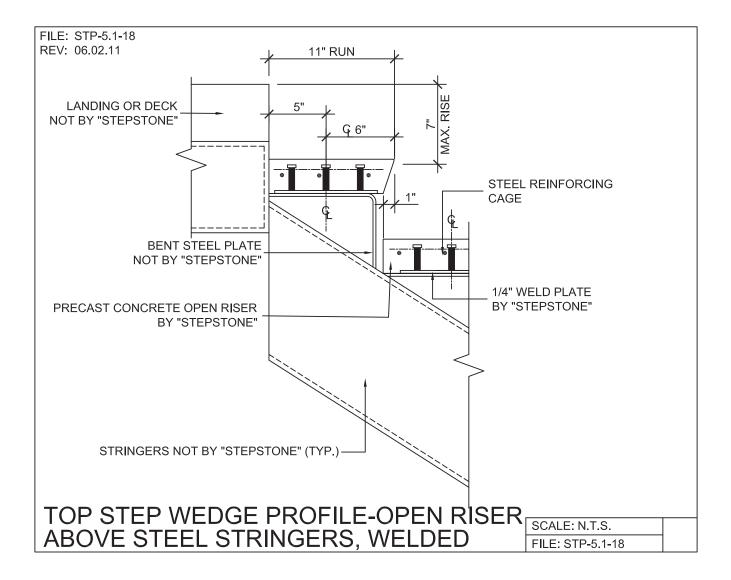

 $\widehat{C}ALARC^{\circ}$  division

LONG SPAN STEPTREAD SYSTEM - CONNECTION DETAIL

PRECAST CONCRETE TREADS AND LANDINGS SHOWN ON PLANS SHALL BE FROM THE LONG SPAN "STEPTREAD" SYSTEM BY "STEPSTONE, LLC" OF GARDENA, CA FOR STEEL CONSTRUCTION. THE MANUFACTURER IS TO SUPPLY ALL PRECAST CONCRETE "STEPTREAD" SYSTEM PARTS, FEATURING BOTTOM WELD PLATES FOR WELD-ON CONNECTIONS. ALL REINFORCING AND CONNECTION PLATES WILL BE ZINC PLATED. ONLY ITEMS NOTED AS BY "STEPSTONE, LLC" WILL BE FURNISHED BY "STEPSTONE, LLC" SUCH ITEMS ARE TO BE INSTALLED BY OTHERS.