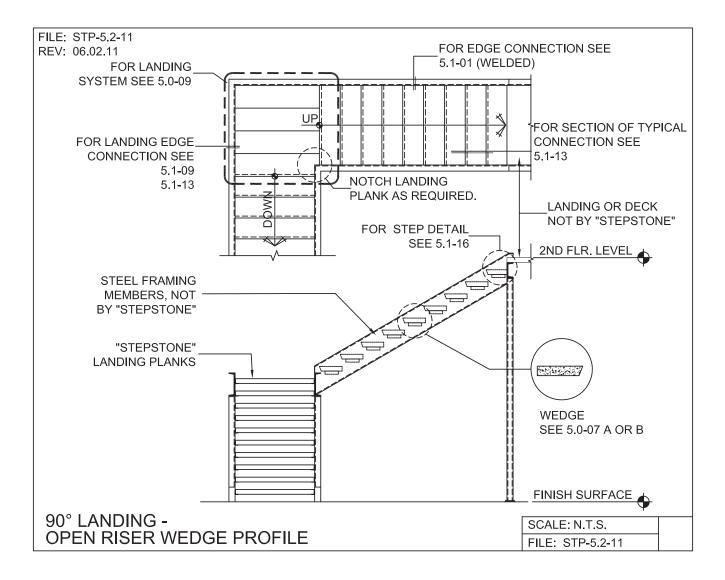

# LONG SPAN STEPTREAD SYSTEM - STEEL SUPPORT LAYOUT

PRECAST CONCRETE TREADS AND LANDINGS SHOWN ON PLANS SHALL BE FROM THE LONG SPAN "STEPTREAD" SYSTEM BY "STEPSTONE, LLC" OF GARDENA, CA FOR STEEL CONSTRUCTION. THE MANUFACTURER IS TO SUPPLY ALL PRECAST CONCRETE "STEPTREAD" SYSTEM PARTS, FEATURING BOTTOM WELD PLATES FOR WELD-ON CONNECTIONS. ALL REINFORCING AND CONNECTION PLATES WILL BE ZINC PLATED. ONLY ITEMS NOTED AS BY "STEPSTONE, LLC" WILL BE FURNISHED BY "STEPSTONE, LLC" SUCH ITEMS ARE TO BE INSTALLED BY OTHERS.