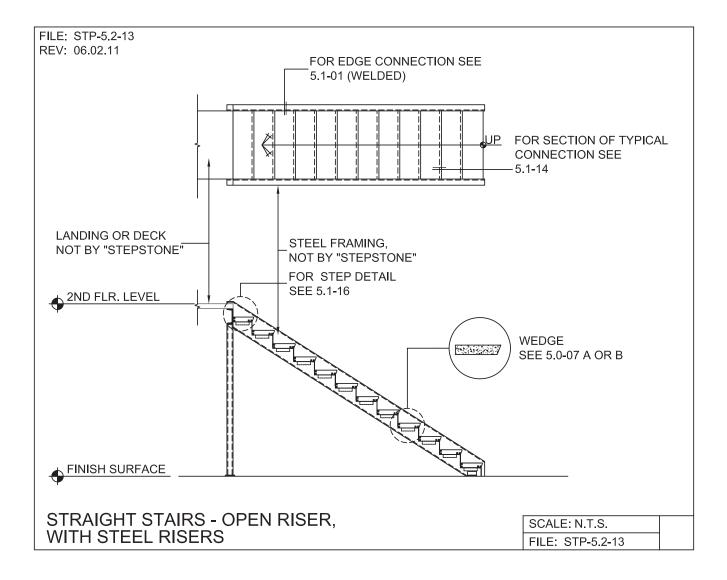

# LONG SPAN STEPTREAD SYSTEM - STEEL SUPPORT LAYOUT

PRECAST CONCRETE TREADS AND LANDINGS SHOWN ON PLANS SHALL BE FROM THE LONG SPAN "STEPTREAD" SYSTEM BY "STEPSTONE, LLC" OF GARDENA, CA FOR STEEL CONSTRUCTION. THE MANUFACTURER IS TO SUPPLY ALL PRECAST CONCRETE "STEPTREAD" SYSTEM PARTS, FEATURING BOTTOM WELD PLATES FOR WELD-ON CONNECTIONS. ALL REINFORCING AND CONNECTION PLATES WILL BE ZINC PLATED. ONLY ITEMS NOTED AS BY "STEPSTONE, LLC" WILL BE FURNISHED BY "STEPSTONE, LLC" SUCH ITEMS ARE TO BE INSTALLED BY OTHERS.