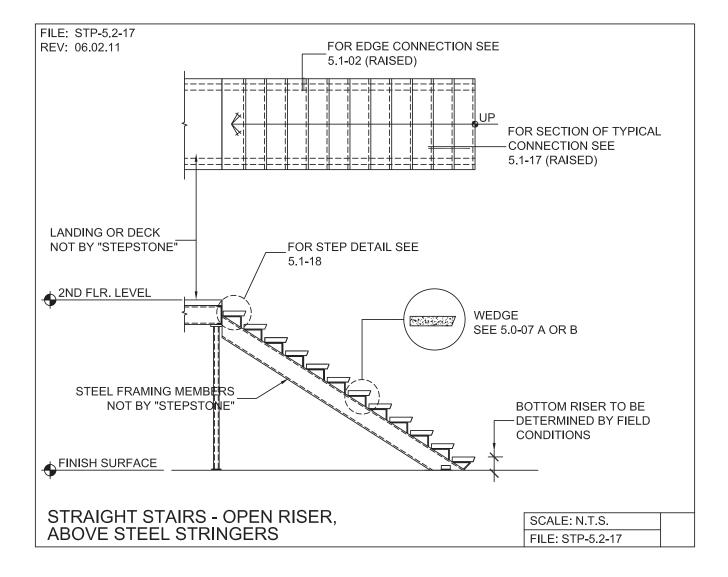

## LONG SPAN STEPTREAD SYSTEM - STEEL SUPPORT LAYOUT

PRECAST CONCRETE TREADS AND LANDINGS SHOWN ON PLANS SHALL BE FROM THE LONG SPAN "STEPTREAD" SYSTEM BY "STEPSTONE, LLC" OF GARDENA, CA FOR STEEL CONSTRUCTION. THE MANUFACTURER IS TO SUPPLY ALL PRECAST CONCRETE "STEPTREAD" SYSTEM PARTS, FEATURING BOTTOM WELD PLATES FOR WELD-ON CONNECTIONS. ALL REINFORCING AND CONNECTION PLATES WILL BE ZINC PLATED. ONLY ITEMS NOTED AS BY "STEPSTONE, LLC" WILL BE FURNISHED BY "STEPSTONE, LLC" SUCH ITEMS ARE TO BE INSTALLED BY OTHERS.