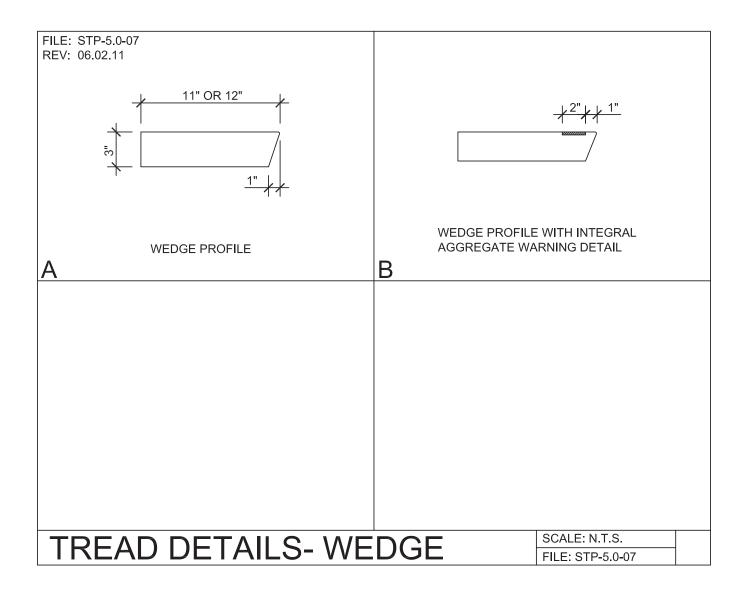

" SYSTEM PARTS, FEATURING BOTTOM WELD PLATES FOR WELD-ON CONNECTIONS. ALL REINFORCING AND CONNECTION PLATES WILL BE ZINC PLATED. ONLY ITEMS NOTED AS BY "STEPSTONE, LLC" WILL BE FURNISHED BY "STEPSTONE, LLC" SUCH ITEMS ARE TO BE INSTALLED BY OTHERS.

| 800.572.9029 | NATIONWIDE DISTRIBUTION STEPS |                       |                      | ONEPRECAST.COM |
|--------------|-------------------------------|-----------------------|----------------------|----------------|
|              | 17025 SO. MAIN ST.            | GARDENA, CA 90248     | 310-327-7474         | 07.2024        |
|              | 13238 SO. FIGUEROA ST.        | LOS ANGELES, CA 90061 | stepstoneprecast.com | 0712021        |



ARC<sup>®</sup> DIVISION

#### STEPTREAD SERIES

LONG SPAN STEPTREAD SYSTEM - GENERAL DETAILS



PRECAST CONCRETE TREADS AND LANDINGS SHOWN ON PLANS SHALL BE FROM THE LONG SPAN "STEPTREAD" SYSTEM BY "STEPSTONE, LLC" OF GARDENA, CA FOR STEEL CONSTRUCTION. THE MANUFACTURER IS TO SUPPLY ALL PRECAST CONCRETE "STEPTREAD" SYSTEM PARTS, FEATURING BOTTOM WELD PLATES FOR WELD-ON CONNECTIONS. ALL REINFORCING AND CONNECTION PLATES WILL BE ZINC PLATED. ONLY ITEMS NOTED AS BY "STEPSTONE, LLC" WILL BE FURNISHED BY "STEPSTONE, LLC" SUCH ITEMS ARE TO BE INSTALLED BY OTHERS.

| 800.572.9029 | NATIONWIDE DISTRIBUTION STEPS |                       |                      | TONEPRECAST.COM |
|--------------|-------------------------------|-----------------------|----------------------|-----------------|
|              | 17025 SO. MAIN ST.            | GARDENA, CA 90248     | 310-327-7474         | 07.20