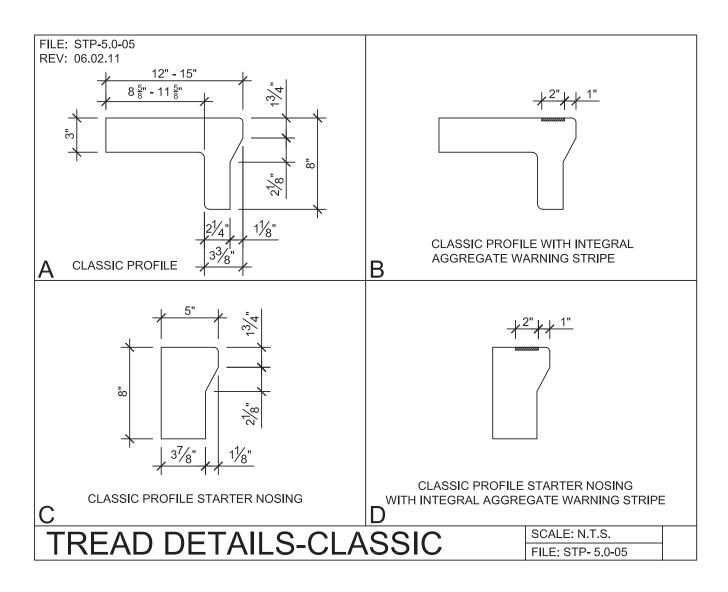

#### LONG SPAN STEPTREAD SYSTEM STP 5.0-04 **PROFILES AND NOTES** Page 3-LS, 4-LS LONG SPAN CLOSED RISER-CLASSIC PROFILE STP 5.0-05 Page 5-LS LONG SPAN CLOSED RISER-MODERN PROFILE STP 5.0-06 Page 6-LS LONG SPAN OPEN RISER-WEDGE PROFILE STP 5.0-07 Page 7-LS STRAIGHT STAIR-INTERMEDIATE OR TOP LANDING LAYOUT STP 5.0-08 Page 8-LS 90° STAIR LANDING LAYOUT STP 5.0-09 Page 9-LS 180° STAIR LANDING LAYOUT / SCHEDULE STP 5.0-12 Page 10-LS, 11-LS STP 5.0-13 LANDING SECTION Page 12-LS **STEEL SUPPORT LAYOUTS** CLOSED RISER-BETWEEN STRINGERS, STRAIGHT NO LANDING STP 5.2-01 Page 13-LS CLOSED RISER-BETWEEN STRINGERS, STRAIGHT W/ LANDING STP 5.2-02 Page 14-LS CLOSED RISER-BETWEEN STRINGERS, 90° LANDING STP 5.2-03 Page 15-LS CLOSED RISER-BETWEEN STRINGERS, 180° LANDING STP 5.2-04 Page 16-LS CLOSED RISER- ABOVE STRINGERS, STRAIGHT NO LANDING STP 5.2-05 Page 17-LS CLOSED RISER- ABOVE STRINGERS, STRAIGHT LANDING STP 5.2-06 Page 18-LS CLOSED RISER- ABOVE STRINGERS, 90° LANDING Page 19-LS STP 5.2-07 CLOSED RISER- ABOVE STRINGERS, 180° LANDING STP 5.2-08 Page 20-LS OPEN RISER- WEDGE PROFILE, STRAIGHT NO LANDING STP 5.2-09 Page 21-LS OPEN RISER- WEDGE PROFILE, STRAIGHT LANDING STP 5.2-10 Page 22-LS OPEN RISER- WEDGE PROFILE, 90° LANDING STP 5.2-11 Page 23-LS OPEN RISER- WEDGE PROFILE, 180° LANDING STP 5.2-12 Page 24-LS WEDGE PROFILE W/ RISER CONNECTOR PLATES, NO LANDING STP 5.2-13 Page 25-LS WEDGE PROFILE W/ RISER CONNECTOR PLATES, STRAIGHT LANDING STP 5.2-14 Page 26-LS WEDGE PROFILE W/ RISER CONNECTOR PLATES, 90° LANDING STP 5.2-15 Page 27-LS WEDGE PROFILE W/ RISER CONNECTOR PLATES, 180° LANDING STP 5.2-16 Page 28-LS OPEN RISER- ABOVE STRINGERS, STRAIGHT NO LANDING STP 5.2-17 Page 29-LS OPEN RISER- ABOVE STRINGERS, STRAIGHT W/ LANDING STP 5.2-18 Page 30-LS OPEN RISER- ABOVE STRINGERS, 90° LANDING STP 5.2-19 Page 31-LS OPEN RISER- ABOVE STRINGERS, 180° LANDING STP 5.2-20 Page 32-LS **CONNECTION DETAILS** TREAD END-WELD ON, BETWEEN STRINGERS STP 5.1-01 Page 33-LS TREAD END-WELD ON, ABOVE STRINGERS STP 5.1-02 Page 34-LS STP 5.1-03 CLOSED RISER TREAD-WELD ON, BETWEEN STRINGERS Page 35-LS CLOSED RISER TREAD-WELD ON, ABOVE STRINGERS STP 5.1-04 Page 36-LS STARTER NOSING-WELD ON, BETWEEN STRINGERS STP 5.1-05 Page 37-LS STARTER NOSING-WELD ON, ABOVE STRINGERS STP 5.1-06 Page 38-LS STRAIGHT LANDING-BETWEEN STRINGERS, WELD ON STP 5.1-07 Page 39-LS LANDING-ABOVE STRINGERS, WELD ON STP 5.1-08 Page 40-LS STP 5.1-09 Page 41-LS 90° LANDING @ CLOSED RISER-BETWEEN STRINGERS, WELD ON STP 5.1-10 90° LANDING @ TREAD-ABOVE STRINGERS, WELD ON Page 42-LS 180° LANDING-BETWEEN STRINGERS, WELD ON STP 5.1-11 Page 43-LS 180° LANDING-ABOVE STRINGERS, WELD ON STP 5.1-12 Page 44-LS OPEN RISER WEDGE-BETWEEN STRINGERS, WELD ON STP 5.1-13 Page 45-LS WEDGE W/ STEEL RISER CONNECTOR PLATES STP 5.1-14 Page 46-LS WEDGE W/ STEEL RISER CONNECTOR PLATES @ LANDING STP 5.1-15 Page 47-LS WEDGE @ TOP STEP, BETWEEN STRINGERS, WELD ON STP 5.1-16 Page 48-LS OPEN RISER WEDGE-ABOVE STRINGERS, WELD ON Page 49-LS STP 5.1-17 STP 5.1-18 OPEN RISER WEDGE @ TOP STEP, ABOVE STRINGERS, WELD ON Page 50-LS