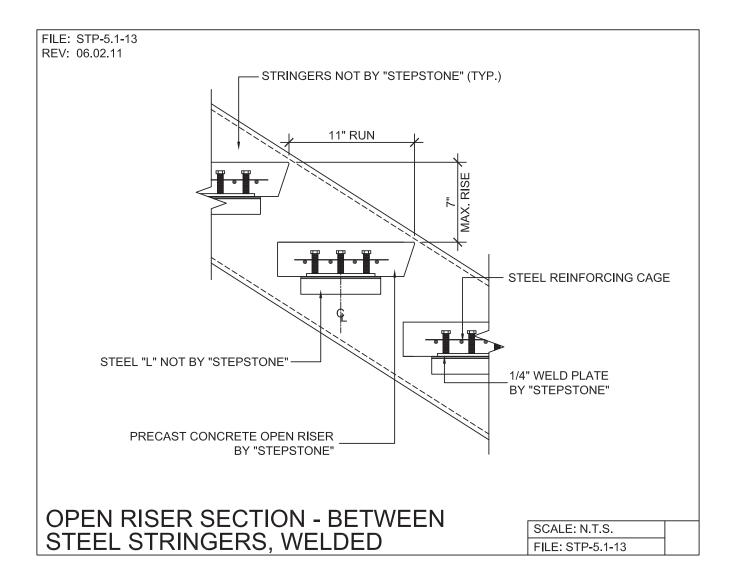

 $\widehat{C}ALARC^{\circ}$  division

LONG SPAN STEPTREAD SYSTEM - CONNECTION DETAIL

PRECAST CONCRETE TREADS AND LANDINGS SHOWN ON PLANS SHALL BE FROM THE LONG SPAN "STEPTREAD" SYSTEM BY "STEPSTONE, LLC" OF GARDENA, CA FOR STEEL CONSTRUCTION. THE MANUFACTURER IS TO SUPPLY ALL PRECAST CONCRETE "STEPTREAD" SYSTEM PARTS, FEATURING BOTTOM WELD PLATES FOR WELD-ON CONNECTIONS. ALL REINFORCING AND CONNECTION PLATES WILL BE ZINC PLATED. ONLY ITEMS NOTED AS BY "STEPSTONE, LLC" WILL BE FURNISHED BY "STEPSTONE, LLC" SUCH ITEMS ARE TO BE INSTALLED BY OTHERS.