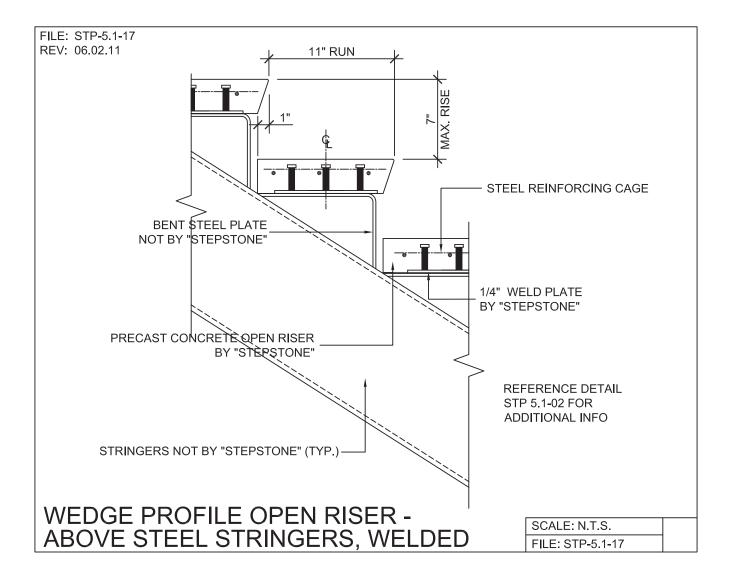

 $\widehat{C}ALARC^{\otimes}$  division

LONG SPAN STEPTREAD SYSTEM - CONNECTION DETAIL

PRECAST CONCRETE TREADS AND LANDINGS SHOWN ON PLANS SHALL BE FROM THE LONG SPAN "STEPTREAD" SYSTEM BY "STEPSTONE, LLC" OF GARDENA, CA FOR STEEL CONSTRUCTION. THE MANUFACTURER IS TO SUPPLY ALL PRECAST CONCRETE "STEPTREAD" SYSTEM PARTS, FEATURING BOTTOM WELD PLATES FOR WELD-ON CONNECTIONS. ALL REINFORCING AND CONNECTION PLATES WILL BE ZINC PLATED. ONLY ITEMS NOTED AS BY "STEPSTONE, LLC" WILL BE FURNISHED BY "STEPSTONE, LLC" SUCH ITEMS ARE TO BE INSTALLED BY OTHERS.