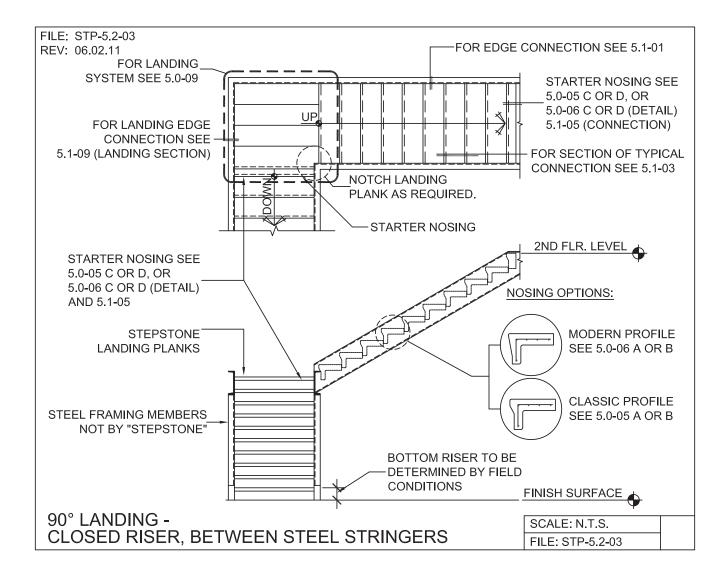

# LONG SPAN STEPTREAD SYSTEM - STEEL SUPPORT LAYOUT

PRECAST CONCRETE TREADS AND LANDINGS SHOWN ON PLANS SHALL BE FROM THE LONG SPAN "STEPTREAD" SYSTEM BY "STEPSTONE, LLC" OF GARDENA, CA FOR STEEL CONSTRUCTION. THE MANUFACTURER IS TO SUPPLY ALL PRECAST CONCRETE "STEPTREAD" SYSTEM PARTS, FEATURING BOTTOM WELD PLATES FOR WELD-ON CONNECTIONS. ALL REINFORCING AND CONNECTION PLATES WILL BE ZINC PLATED. ONLY ITEMS NOTED AS BY "STEPSTONE, LLC" WILL BE FURNISHED BY "STEPSTONE, LLC" SUCH ITEMS ARE TO BE INSTALLED BY OTHERS.