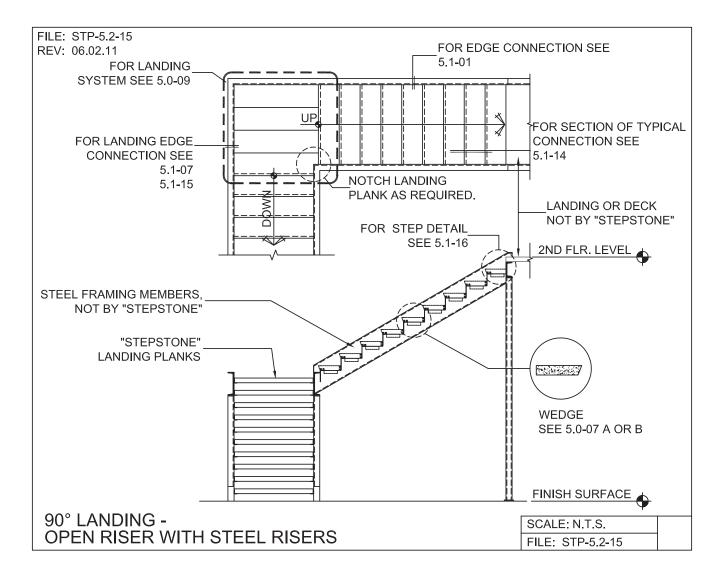

# LONG SPAN STEPTREAD SYSTEM - STEEL SUPPORT LAYOUT

PRECAST CONCRETE TREADS AND LANDINGS SHOWN ON PLANS SHALL BE FROM THE LONG SPAN "STEPTREAD" SYSTEM BY "STEPSTONE, LLC" OF GARDENA, CA FOR STEEL CONSTRUCTION. THE MANUFACTURER IS TO SUPPLY ALL PRECAST CONCRETE "STEPTREAD" SYSTEM PARTS, FEATURING BOTTOM WELD PLATES FOR WELD-ON CONNECTIONS. ALL REINFORCING AND CONNECTION PLATES WILL BE ZINC PLATED. ONLY ITEMS NOTED AS BY "STEPSTONE, LLC" WILL BE FURNISHED BY "STEPSTONE, LLC" SUCH ITEMS ARE TO BE INSTALLED BY OTHERS.