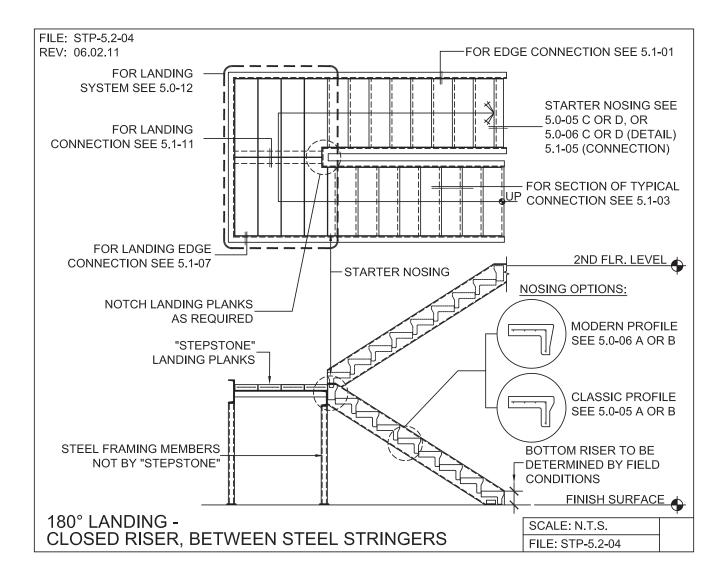

## LONG SPAN STEPTREAD SYSTEM - STEEL SUPPORT LAYOUT

PRECAST CONCRETE TREADS AND LANDINGS SHOWN ON PLANS SHALL BE FROM THE LONG SPAN "STEPTREAD" SYSTEM BY "STEPSTONE, LLC" OF GARDENA, CA FOR STEEL CONSTRUCTION. THE MANUFACTURER IS TO SUPPLY ALL PRECAST CONCRETE "STEPTREAD" SYSTEM PARTS, FEATURING BOTTOM WELD PLATES FOR WELD-ON CONNECTIONS. ALL REINFORCING AND CONNECTION PLATES WILL BE ZINC PLATED. ONLY ITEMS NOTED AS BY "STEPSTONE, LLC" WILL BE FURNISHED BY "STEPSTONE, LLC" SUCH ITEMS ARE TO BE INSTALLED BY OTHERS.

# LONG SPAN STEPTREAD SYSTEM - STEEL SUPPORT LAYOUT

PRECAST CONCRETE TREADS AND LANDINGS SHOWN ON PLANS SHALL BE FROM THE LONG SPAN "STEPTREAD" SYSTEM BY "STEPSTONE, LLC" OF GARDENA, CA FOR STEEL CONSTRUCTION. THE MANUFACTURER IS TO SUPPLY ALL PRECAST CONCRETE "STEPTREAD" SYSTEM PARTS, FEATURING BOTTOM WELD PLATES FOR WELD-ON CONNECTIONS. ALL REINFORCING AND CONNECTION PLATES WILL BE ZINC PLATED. ONLY ITEMS NOTED AS BY "STEPSTONE, LLC" WILL BE FURNISHED BY "STEPSTONE, LLC" SUCH ITEMS ARE TO BE INSTALLED BY OTHERS.