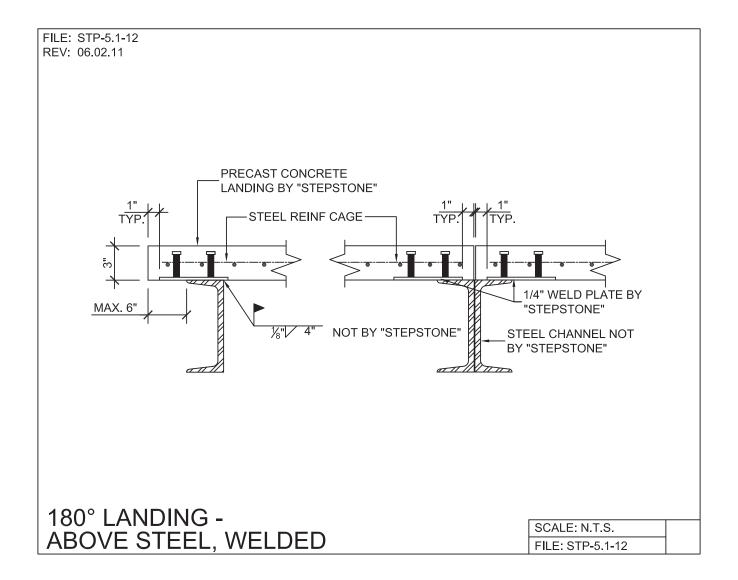

CALARC<sup>®</sup> division

LONG SPAN STEPTREAD SYSTEM - CONNECTION DETAIL

PRECAST CONCRETE TREADS AND LANDINGS SHOWN ON PLANS SHALL BE FROM THE LONG SPAN "STEPTREAD" SYSTEM BY "STEPSTONE, LLC" OF GARDENA, CA FOR STEEL CONSTRUCTION. THE MANUFACTURER IS TO SUPPLY ALL PRECAST CONCRETE "STEPTREAD" SYSTEM PARTS, FEATURING BOTTOM WELD PLATES FOR WELD-ON CONNECTIONS. ALL REINFORCING AND CONNECTION PLATES WILL BE ZINC PLATED. ONLY ITEMS NOTED AS BY "STEPSTONE, LLC" WILL BE FURNISHED BY "STEPSTONE, LLC" SUCH ITEMS ARE TO BE INSTALLED BY OTHERS.