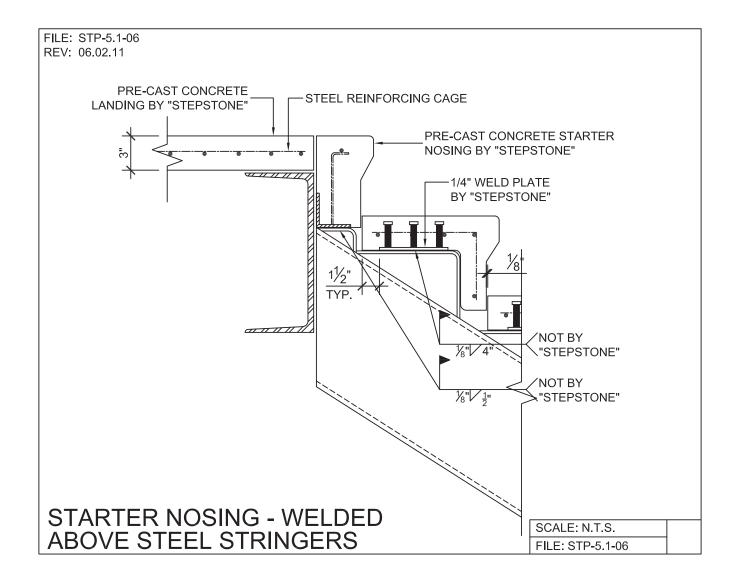

CALARC<sup>®</sup> DIVISION

LONG SPAN STEPTREAD SYSTEM - CONNECTION DETAIL

PRECAST CONCRETE TREADS AND LANDINGS SHOWN ON PLANS SHALL BE FROM THE LONG SPAN "STEPTREAD" SYSTEM BY "STEPSTONE, LLC" OF GARDENA, CA FOR STEEL CONSTRUCTION. THE MANUFACTURER IS TO SUPPLY ALL PRECAST CONCRETE "STEPTREAD" SYSTEM PARTS, FEATURING BOTTOM WELD PLATES FOR WELD-ON CONNECTIONS. ALL REINFORCING AND CONNECTION PLATES WILL BE ZINC PLATED. ONLY ITEMS NOTED AS BY "STEPSTONE, LLC" WILL BE FURNISHED BY "STEPSTONE, LLC" SUCH ITEMS ARE TO BE INSTALLED BY OTHERS.