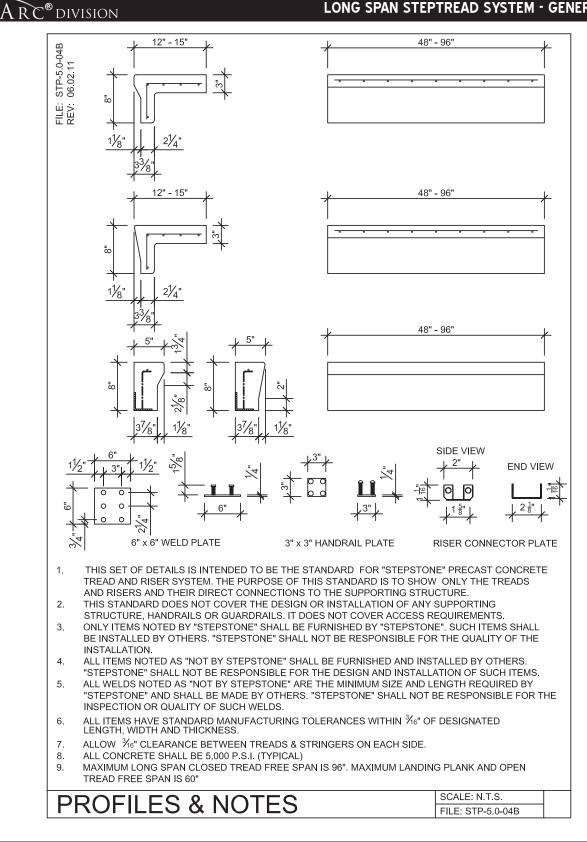

#### LONG SPAN STEPTREAD SYSTEM STP 5.0-04 **PROFILES AND NOTES** Page 3-LS, 4-LS LONG SPAN CLOSED RISER-CLASSIC PROFILE STP 5.0-05 Page 5-LS LONG SPAN CLOSED RISER-MODERN PROFILE STP 5.0-06 Page 6-LS LONG SPAN OPEN RISER-WEDGE PROFILE STP 5.0-07 Page 7-LS STRAIGHT STAIR-INTERMEDIATE OR TOP LANDING LAYOUT STP 5.0-08 Page 8-LS 90° STAIR LANDING LAYOUT STP 5.0-09 Page 9-LS 180° STAIR LANDING LAYOUT / SCHEDULE STP 5.0-12 Page 10-LS, 11-LS STP 5.0-13 LANDING SECTION Page 12-LS **STEEL SUPPORT LAYOUTS** CLOSED RISER-BETWEEN STRINGERS, STRAIGHT NO LANDING STP 5.2-01 Page 13-LS CLOSED RISER-BETWEEN STRINGERS, STRAIGHT W/ LANDING STP 5.2-02 Page 14-LS CLOSED RISER-BETWEEN STRINGERS, 90° LANDING STP 5.2-03 Page 15-LS CLOSED RISER-BETWEEN STRINGERS, 180° LANDING STP 5.2-04 Page 16-LS CLOSED RISER- ABOVE STRINGERS, STRAIGHT NO LANDING STP 5.2-05 Page 17-LS CLOSED RISER- ABOVE STRINGERS, STRAIGHT LANDING STP 5.2-06 Page 18-LS CLOSED RISER- ABOVE STRINGERS, 90° LANDING Page 19-LS STP 5.2-07 CLOSED RISER- ABOVE STRINGERS, 180° LANDING STP 5.2-08 Page 20-LS OPEN RISER- WEDGE PROFILE, STRAIGHT NO LANDING STP 5.2-09 Page 21-LS OPEN RISER- WEDGE PROFILE, STRAIGHT LANDING STP 5.2-10 Page 22-LS OPEN RISER- WEDGE PROFILE, 90° LANDING STP 5.2-11 Page 23-LS OPEN RISER- WEDGE PROFILE, 180° LANDING STP 5.2-12 Page 24-LS WEDGE PROFILE W/ RISER CONNECTOR PLATES, NO LANDING STP 5.2-13 Page 25-LS WEDGE PROFILE W/ RISER CONNECTOR PLATES, STRAIGHT LANDING STP 5.2-14 Page 26-LS WEDGE PROFILE W/ RISER CONNECTOR PLATES, 90° LANDING STP 5.2-15 Page 27-LS WEDGE PROFILE W/ RISER CONNECTOR PLATES, 180° LANDING STP 5.2-16 Page 28-LS OPEN RISER- ABOVE STRINGERS, STRAIGHT NO LANDING STP 5.2-17 Page 29-LS OPEN RISER- ABOVE STRINGERS, STRAIGHT W/ LANDING STP 5.2-18 Page 30-LS OPEN RISER- ABOVE STRINGERS, 90° LANDING STP 5.2-19 Page 31-LS OPEN RISER- ABOVE STRINGERS, 180° LANDING STP 5.2-20 Page 32-LS **CONNECTION DETAILS** TREAD END-WELD ON, BETWEEN STRINGERS STP 5.1-01 Page 33-LS TREAD END-WELD ON, ABOVE STRINGERS STP 5.1-02 Page 34-LS STP 5.1-03 CLOSED RISER TREAD-WELD ON, BETWEEN STRINGERS Page 35-LS CLOSED RISER TREAD-WELD ON, ABOVE STRINGERS STP 5.1-04 Page 36-LS STARTER NOSING-WELD ON, BETWEEN STRINGERS STP 5.1-05 Page 37-LS STARTER NOSING-WELD ON, ABOVE STRINGERS STP 5.1-06 Page 38-LS STRAIGHT LANDING-BETWEEN STRINGERS, WELD ON STP 5.1-07 Page 39-LS LANDING-ABOVE STRINGERS, WELD ON STP 5.1-08 Page 40-LS STP 5.1-09 Page 41-LS 90° LANDING @ CLOSED RISER-BETWEEN STRINGERS, WELD ON STP 5.1-10 90° LANDING @ TREAD-ABOVE STRINGERS, WELD ON Page 42-LS 180° LANDING-BETWEEN STRINGERS, WELD ON STP 5.1-11 Page 43-LS 180° LANDING-ABOVE STRINGERS, WELD ON STP 5.1-12 Page 44-LS OPEN RISER WEDGE-BETWEEN STRINGERS, WELD ON STP 5.1-13 Page 45-LS WEDGE W/ STEEL RISER CONNECTOR PLATES STP 5.1-14 Page 46-LS WEDGE W/ STEEL RISER CONNECTOR PLATES @ LANDING STP 5.1-15 Page 47-LS WEDGE @ TOP STEP, BETWEEN STRINGERS, WELD ON STP 5.1-16 Page 48-LS OPEN RISER WEDGE-ABOVE STRINGERS, WELD ON Page 49-LS STP 5.1-17 STP 5.1-18 OPEN RISER WEDGE @ TOP STEP, ABOVE STRINGERS, WELD ON Page 50-LS

# MAXIMUM CLOSED RISER TREAD FREE SPAN IS 96" MAXIMUM OPEN RISER TREAD FREE SPAN IS 60" MAXIMUM LANDING FREE SPAN IS 60"

| 800.572.9029 | NATIO                  | NWIDE DISTRIBUTION    | STEPST               | ONEPRECAST.COM |
|--------------|------------------------|-----------------------|----------------------|----------------|
|              | 17025 SO. MAIN ST.     | GARDENA, CA 90248     | 310-327-7474         | 07 2024        |
|              | 13238 SO. FIGUEROA ST. | LOS ANGELES, CA 90061 | stepstoneprecast.com | 07.2021        |