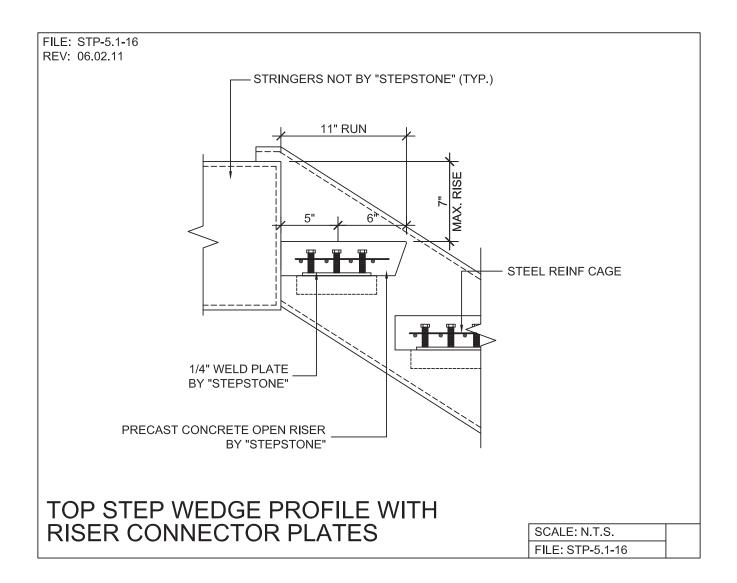

# LONG SPAN STEPTREAD SYSTEM - CONNECTION DETAIL

PRECAST CONCRETE TREADS AND LANDINGS SHOWN ON PLANS SHALL BE FROM THE LONG SPAN "STEPTREAD" SYSTEM BY "STEPSTONE, LLC" OF GARDENA, CA FOR STEEL CONSTRUCTION. THE MANUFACTURER IS TO SUPPLY ALL PRECAST CONCRETE "STEPTREAD" SYSTEM PARTS, FEATURING BOTTOM WELD PLATES FOR WELD-ON CONNECTIONS. ALL REINFORCING AND CONNECTION PLATES WILL BE ZINC PLATED. ONLY ITEMS NOTED AS BY "STEPSTONE, LLC" WILL BE FURNISHED BY "STEPSTONE, LLC" SUCH ITEMS ARE TO BE INSTALLED BY OTHERS.