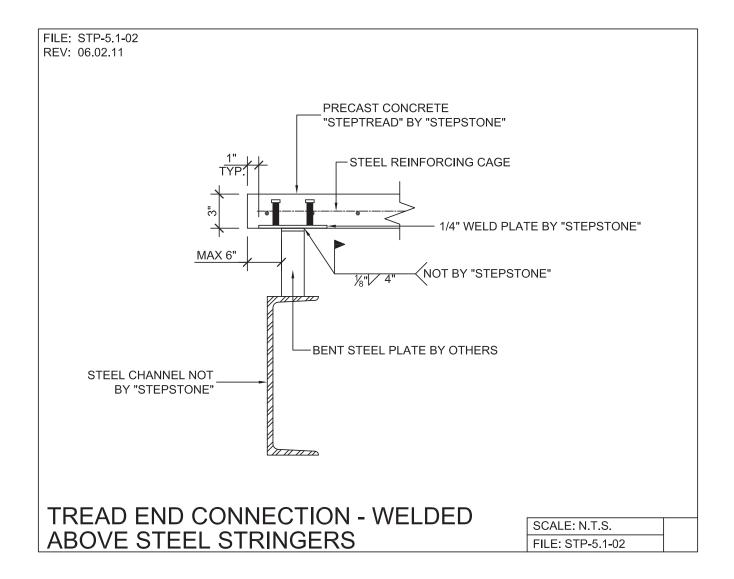

CALARC<sup>®</sup> division

LONG SPAN STEPTREAD SYSTEM - CONNECTION DETAIL

PRECAST CONCRETE TREADS AND LANDINGS SHOWN ON PLANS SHALL BE FROM THE LONG SPAN "STEPTREAD" SYSTEM BY "STEPSTONE, LLC" OF GARDENA, CA FOR STEEL CONSTRUCTION. THE MANUFACTURER IS TO SUPPLY ALL PRECAST CONCRETE "STEPTREAD" SYSTEM PARTS, FEATURING BOTTOM WELD PLATES FOR WELD-ON CONNECTIONS. ALL REINFORCING AND CONNECTION PLATES WILL BE ZINC PLATED. ONLY ITEMS NOTED AS BY "STEPSTONE, LLC" WILL BE FURNISHED BY "STEPSTONE, LLC" SUCH ITEMS ARE TO BE INSTALLED BY OTHERS.