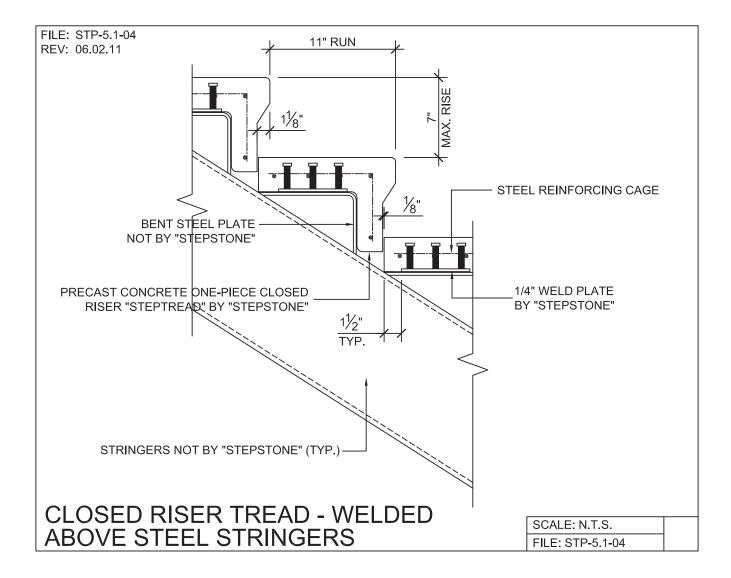

CALARC<sup>®</sup> DIVISION

LONG SPAN STEPTREAD SYSTEM - CONNECTION DETAIL

PRECAST CONCRETE TREADS AND LANDINGS SHOWN ON PLANS SHALL BE FROM THE LONG SPAN "STEPTREAD" SYSTEM BY "STEPSTONE, LLC" OF GARDENA, CA FOR STEEL CONSTRUCTION. THE MANUFACTURER IS TO SUPPLY ALL PRECAST CONCRETE "STEPTREAD" SYSTEM PARTS, FEATURING BOTTOM WELD PLATES FOR WELD-ON CONNECTIONS. ALL REINFORCING AND CONNECTION PLATES WILL BE ZINC PLATED. ONLY ITEMS NOTED AS BY "STEPSTONE, LLC" WILL BE FURNISHED BY "STEPSTONE, LLC" SUCH ITEMS ARE TO BE INSTALLED BY OTHERS.