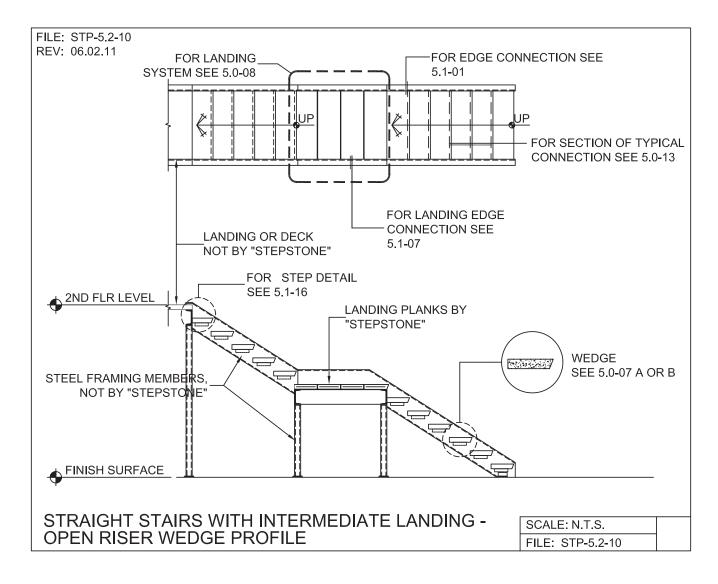

# LONG SPAN STEPTREAD SYSTEM - STEEL SUPPORT LAYOUT

PRECAST CONCRETE TREADS AND LANDINGS SHOWN ON PLANS SHALL BE FROM THE LONG SPAN "STEPTREAD" SYSTEM BY "STEPSTONE, LLC" OF GARDENA, CA FOR STEEL CONSTRUCTION. THE MANUFACTURER IS TO SUPPLY ALL PRECAST CONCRETE "STEPTREAD" SYSTEM PARTS, FEATURING BOTTOM WELD PLATES FOR WELD-ON CONNECTIONS. ALL REINFORCING AND CONNECTION PLATES WILL BE ZINC PLATED. ONLY ITEMS NOTED AS BY "STEPSTONE, LLC" WILL BE FURNISHED BY "STEPSTONE, LLC" SUCH ITEMS ARE TO BE INSTALLED BY OTHERS.