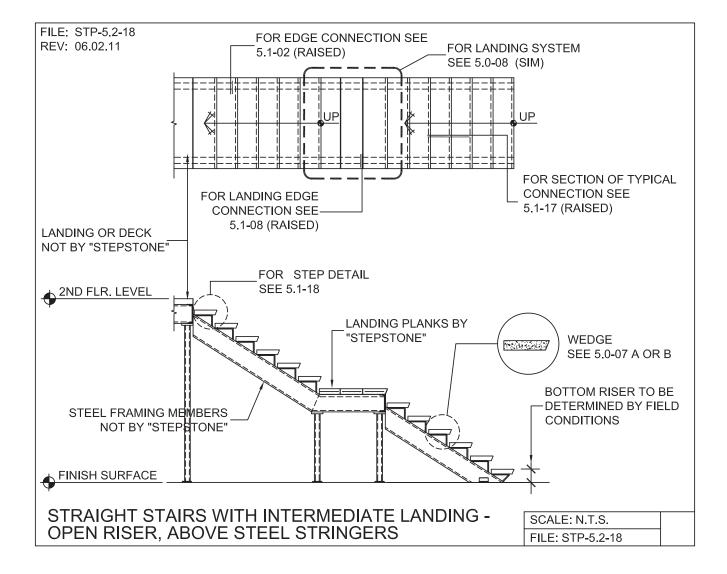

# LONG SPAN STEPTREAD SYSTEM - STEEL SUPPORT LAYOUT

PRECAST CONCRETE TREADS AND LANDINGS SHOWN ON PLANS SHALL BE FROM THE LONG SPAN "STEPTREAD" SYSTEM BY "STEPSTONE, LLC" OF GARDENA, CA FOR STEEL CONSTRUCTION. THE MANUFACTURER IS TO SUPPLY ALL PRECAST CONCRETE "STEPTREAD" SYSTEM PARTS, FEATURING BOTTOM WELD PLATES FOR WELD-ON CONNECTIONS. ALL REINFORCING AND CONNECTION PLATES WILL BE ZINC PLATED. ONLY ITEMS NOTED AS BY "STEPSTONE, LLC" WILL BE FURNISHED BY "STEPSTONE, LLC" SUCH ITEMS ARE TO BE INSTALLED BY OTHERS.