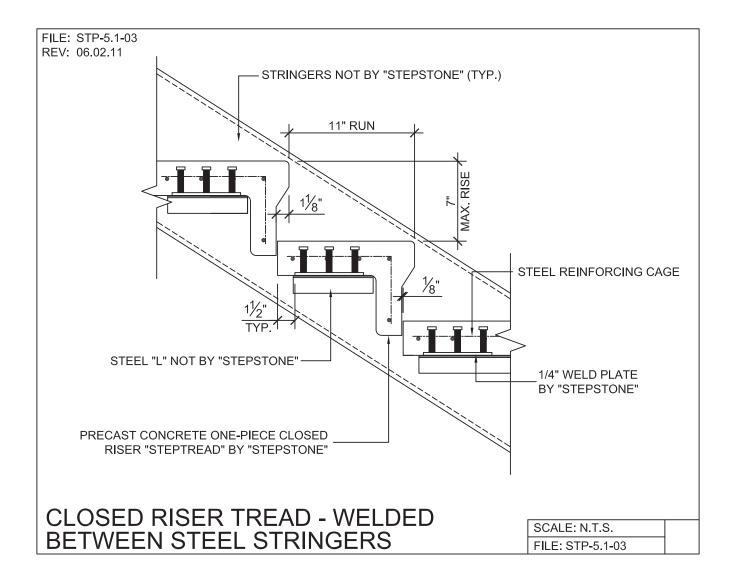

# LONG SPAN STEPTREAD SYSTEM - CONNECTION DETAIL

PRECAST CONCRETE TREADS AND LANDINGS SHOWN ON PLANS SHALL BE FROM THE LONG SPAN "STEPTREAD" SYSTEM BY "STEPSTONE, LLC" OF GARDENA, CA FOR STEEL CONSTRUCTION. THE MANUFACTURER IS TO SUPPLY ALL PRECAST CONCRETE "STEPTREAD" SYSTEM PARTS, FEATURING BOTTOM WELD PLATES FOR WELD-ON CONNECTIONS. ALL REINFORCING AND CONNECTION PLATES WILL BE ZINC PLATED. ONLY ITEMS NOTED AS BY "STEPSTONE, LLC" WILL BE FURNISHED BY "STEPSTONE, LLC" SUCH ITEMS ARE TO BE INSTALLED BY OTHERS.