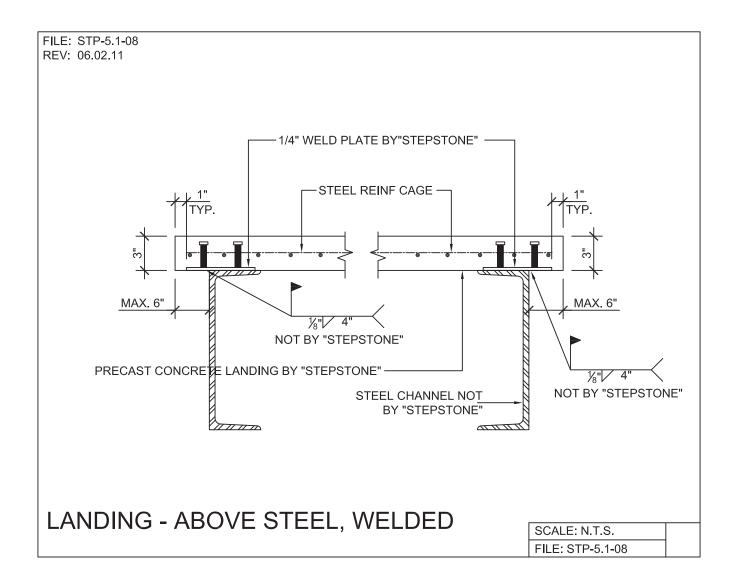

CALARC<sup>®</sup> division

LONG SPAN STEPTREAD SYSTEM - CONNECTION DETAIL

PRECAST CONCRETE TREADS AND LANDINGS SHOWN ON PLANS SHALL BE FROM THE LONG SPAN "STEPTREAD" SYSTEM BY "STEPSTONE, LLC" OF GARDENA, CA FOR STEEL CONSTRUCTION. THE MANUFACTURER IS TO SUPPLY ALL PRECAST CONCRETE "STEPTREAD" SYSTEM PARTS, FEATURING BOTTOM WELD PLATES FOR WELD-ON CONNECTIONS. ALL REINFORCING AND CONNECTION PLATES WILL BE ZINC PLATED. ONLY ITEMS NOTED AS BY "STEPSTONE, LLC" WILL BE FURNISHED BY "STEPSTONE, LLC" SUCH ITEMS ARE TO BE INSTALLED BY OTHERS.