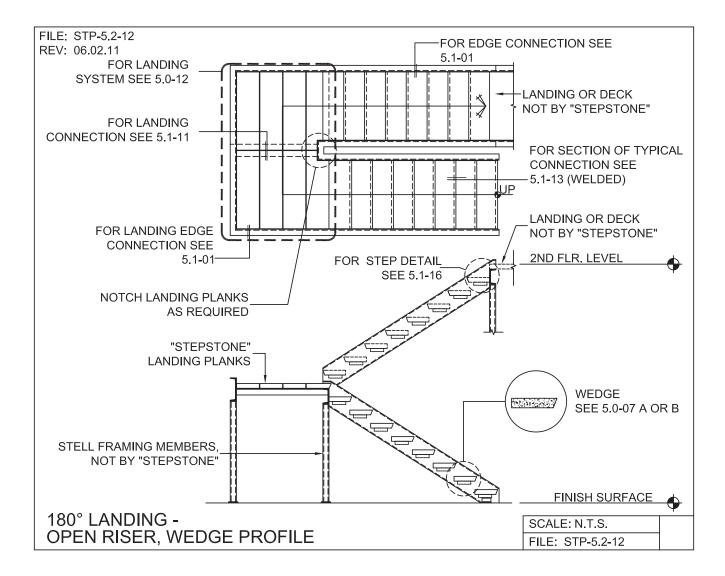

# LONG SPAN STEPTREAD SYSTEM - STEEL SUPPORT LAYOUT

PRECAST CONCRETE TREADS AND LANDINGS SHOWN ON PLANS SHALL BE FROM THE LONG SPAN "STEPTREAD" SYSTEM BY "STEPSTONE, LLC" OF GARDENA, CA FOR STEEL CONSTRUCTION. THE MANUFACTURER IS TO SUPPLY ALL PRECAST CONCRETE "STEPTREAD" SYSTEM PARTS, FEATURING BOTTOM WELD PLATES FOR WELD-ON CONNECTIONS. ALL REINFORCING AND CONNECTION PLATES WILL BE ZINC PLATED. ONLY ITEMS NOTED AS BY "STEPSTONE, LLC" WILL BE FURNISHED BY "STEPSTONE, LLC" SUCH ITEMS ARE TO BE INSTALLED BY OTHERS.