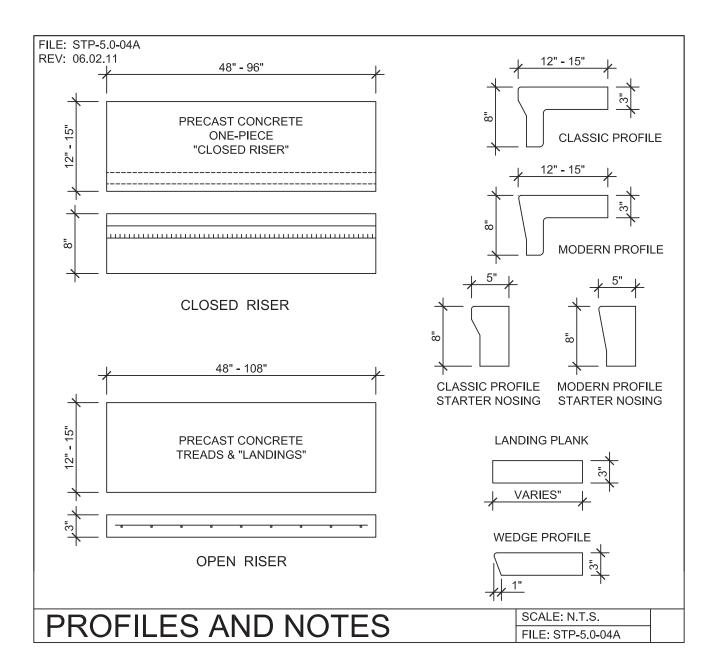

#### LONG SPAN STEPTREAD SYSTEM STP 5.0-04 **PROFILES AND NOTES** Page 3-LS, 4-LS LONG SPAN CLOSED RISER-CLASSIC PROFILE STP 5.0-05 Page 5-LS LONG SPAN CLOSED RISER-MODERN PROFILE STP 5.0-06 Page 6-LS LONG SPAN OPEN RISER-WEDGE PROFILE STP 5.0-07 Page 7-LS STRAIGHT STAIR-INTERMEDIATE OR TOP LANDING LAYOUT STP 5.0-08 Page 8-LS 90° STAIR LANDING LAYOUT STP 5.0-09 Page 9-LS 180° STAIR LANDING LAYOUT / SCHEDULE STP 5.0-12 Page 10-LS, 11-LS STP 5.0-13 LANDING SECTION Page 12-LS **STEEL SUPPORT LAYOUTS** CLOSED RISER-BETWEEN STRINGERS, STRAIGHT NO LANDING STP 5.2-01 Page 13-LS CLOSED RISER-BETWEEN STRINGERS, STRAIGHT W/ LANDING STP 5.2-02 Page 14-LS CLOSED RISER-BETWEEN STRINGERS, 90° LANDING STP 5.2-03 Page 15-LS CLOSED RISER-BETWEEN STRINGERS, 180° LANDING STP 5.2-04 Page 16-LS CLOSED RISER- ABOVE STRINGERS, STRAIGHT NO LANDING STP 5.2-05 Page 17-LS CLOSED RISER- ABOVE STRINGERS, STRAIGHT LANDING STP 5.2-06 Page 18-LS CLOSED RISER- ABOVE STRINGERS, 90° LANDING Page 19-LS STP 5.2-07 CLOSED RISER- ABOVE STRINGERS, 180° LANDING STP 5.2-08 Page 20-LS OPEN RISER- WEDGE PROFILE, STRAIGHT NO LANDING STP 5.2-09 Page 21-LS OPEN RISER- WEDGE PROFILE, STRAIGHT LANDING STP 5.2-10 Page 22-LS OPEN RISER- WEDGE PROFILE, 90° LANDING STP 5.2-11 Page 23-LS OPEN RISER- WEDGE PROFILE, 180° LANDING STP 5.2-12 Page 24-LS WEDGE PROFILE W/ RISER CONNECTOR PLATES, NO LANDING STP 5.2-13 Page 25-LS WEDGE PROFILE W/ RISER CONNECTOR PLATES, STRAIGHT LANDING STP 5.2-14 Page 26-LS WEDGE PROFILE W/ RISER CONNECTOR PLATES, 90° LANDING STP 5.2-15 Page 27-LS WEDGE PROFILE W/ RISER CONNECTOR PLATES, 180° LANDING STP 5.2-16 Page 28-LS OPEN RISER- ABOVE STRINGERS, STRAIGHT NO LANDING STP 5.2-17 Page 29-LS OPEN RISER- ABOVE STRINGERS, STRAIGHT W/ LANDING STP 5.2-18 Page 30-LS OPEN RISER- ABOVE STRINGERS, 90° LANDING STP 5.2-19 Page 31-LS OPEN RISER- ABOVE STRINGERS, 180° LANDING STP 5.2-20 Page 32-LS **CONNECTION DETAILS** TREAD END-WELD ON, BETWEEN STRINGERS STP 5.1-01 Page 33-LS TREAD END-WELD ON, ABOVE STRINGERS STP 5.1-02 Page 34-LS STP 5.1-03 CLOSED RISER TREAD-WELD ON, BETWEEN STRINGERS Page 35-LS CLOSED RISER TREAD-WELD ON, ABOVE STRINGERS STP 5.1-04 Page 36-LS STARTER NOSING-WELD ON, BETWEEN STRINGERS STP 5.1-05 Page 37-LS STARTER NOSING-WELD ON, ABOVE STRINGERS STP 5.1-06 Page 38-LS STRAIGHT LANDING-BETWEEN STRINGERS, WELD ON STP 5.1-07 Page 39-LS LANDING-ABOVE STRINGERS, WELD ON STP 5.1-08 Page 40-LS STP 5.1-09 Page 41-LS 90° LANDING @ CLOSED RISER-BETWEEN STRINGERS, WELD ON STP 5.1-10 90° LANDING @ TREAD-ABOVE STRINGERS, WELD ON Page 42-LS 180° LANDING-BETWEEN STRINGERS, WELD ON STP 5.1-11 Page 43-LS 180° LANDING-ABOVE STRINGERS, WELD ON STP 5.1-12 Page 44-LS OPEN RISER WEDGE-BETWEEN STRINGERS, WELD ON STP 5.1-13 Page 45-LS WEDGE W/ STEEL RISER CONNECTOR PLATES STP 5.1-14 Page 46-LS WEDGE W/ STEEL RISER CONNECTOR PLATES @ LANDING STP 5.1-15 Page 47-LS WEDGE @ TOP STEP, BETWEEN STRINGERS, WELD ON STP 5.1-16 Page 48-LS OPEN RISER WEDGE-ABOVE STRINGERS, WELD ON Page 49-LS STP 5.1-17 STP 5.1-18 OPEN RISER WEDGE @ TOP STEP, ABOVE STRINGERS, WELD ON Page 50-LS