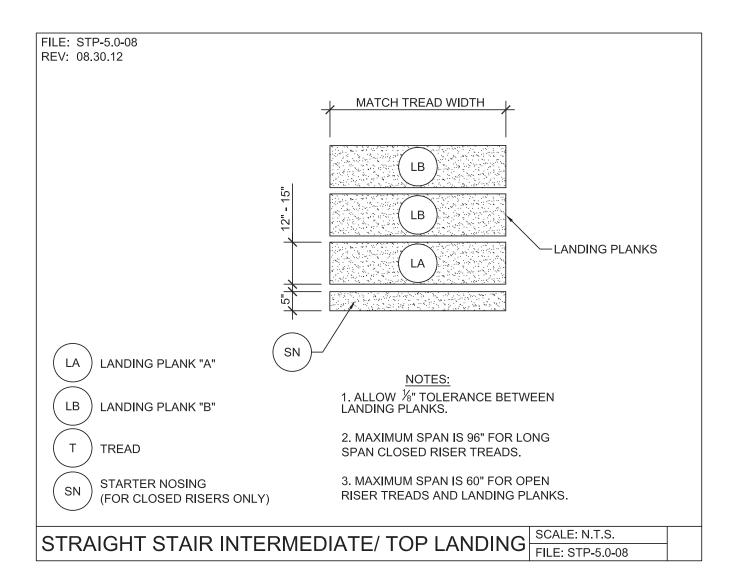

TEM PARTS, FEATURING BOTTOM WELD PLATES FOR WELD-ON CONNECTIONS. ALL REINFORCING AND CONNECTION PLATES WILL BE ZINC PLATED. ONLY ITEMS NOTED AS BY "STEPSTONE, LLC" WILL BE FURNISHED BY "STEPSTONE, LLC" SUCH ITEMS ARE TO BE INSTALLED BY OTHERS.

| 800.572.9029 | NATIONWIDE DISTRIBUTION STEPS |                       |                      | TONEPRECAST.COM |
|--------------|-------------------------------|-----------------------|----------------------|-----------------|
|              | 17025 SO. MAIN ST.            | GARDENA, CA 90248     | 310-327-7474         | 07.2024         |
|              | 13238 SO. FIGUEROA ST.        | LOS ANGELES, CA 90061 | stepstoneprecast.com | •••=•=•         |



 $\widehat{C}$  A L A R C<sup>®</sup> DIVISION

# LONG SPAN STEPTREAD SYSTEM - GENERAL DETAILS



PRECAST CONCRETE TREADS AND LANDINGS SHOWN ON PLANS SHALL BE FROM THE LONG SPAN "STEPTREAD" SYSTEM BY "STEPSTONE, LLC" OF GARDENA, CA FOR STEEL CONSTRUCTION. THE MANUFACTURER IS TO SUPPLY ALL PRECAST CONCRETE "STEPTREAD" SYSTEM PARTS, FEATURING BOTTOM WELD PLATES FOR WELD-ON CONNECTIONS. ALL REINFORCING AND CONNECTION PLATES WILL BE ZINC PLATED. ONLY ITEMS NOTED AS BY "STEPSTONE, LLC" WILL BE FURNISHED BY "STEPSTONE, LLC" SUCH ITEMS ARE TO BE INSTALLED BY OTHERS.

| PAGE 8 |
|--------|
|--------|

| 800.572.9029 | NATIO                  | NWIDE DISTRIBUTION    | STEPSTONEPRECAST.COM        |
|--------------|------------------------|-----------------------|-----------------------------|
|              | 17025 SO. MAIN ST.     | GARDENA, CA 90248     | <b>310-327-7474</b> 07.2024 |
|