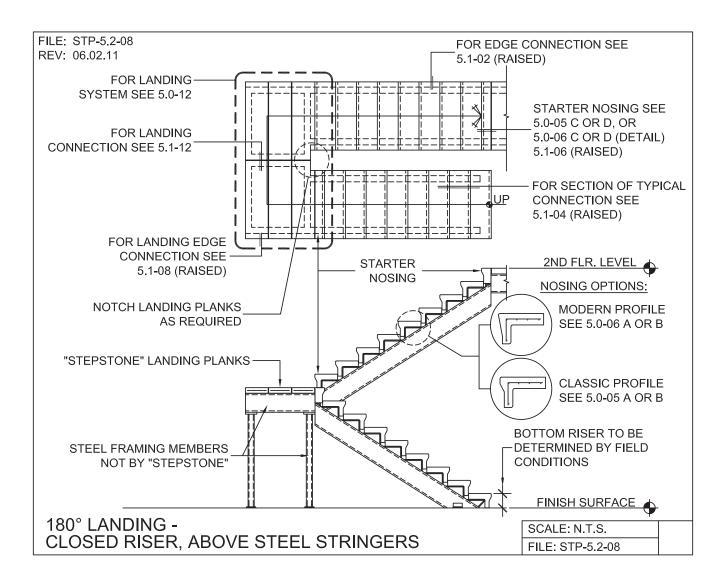

# LONG SPAN STEPTREAD SYSTEM - STEEL SUPPORT LAYOUT

PRECAST CONCRETE TREADS AND LANDINGS SHOWN ON PLANS SHALL BE FROM THE LONG SPAN "STEPTREAD" SYSTEM BY "STEPSTONE, LLC" OF GARDENA, CA FOR STEEL CONSTRUCTION. THE MANUFACTURER IS TO SUPPLY ALL PRECAST CONCRETE "STEPTREAD" SYSTEM PARTS, FEATURING BOTTOM WELD PLATES FOR WELD-ON CONNECTIONS. ALL REINFORCING AND CONNECTION PLATES WILL BE ZINC PLATED. ONLY ITEMS NOTED AS BY "STEPSTONE, LLC" WILL BE FURNISHED BY "STEPSTONE, LLC" SUCH ITEMS ARE TO BE INSTALLED BY OTHERS.