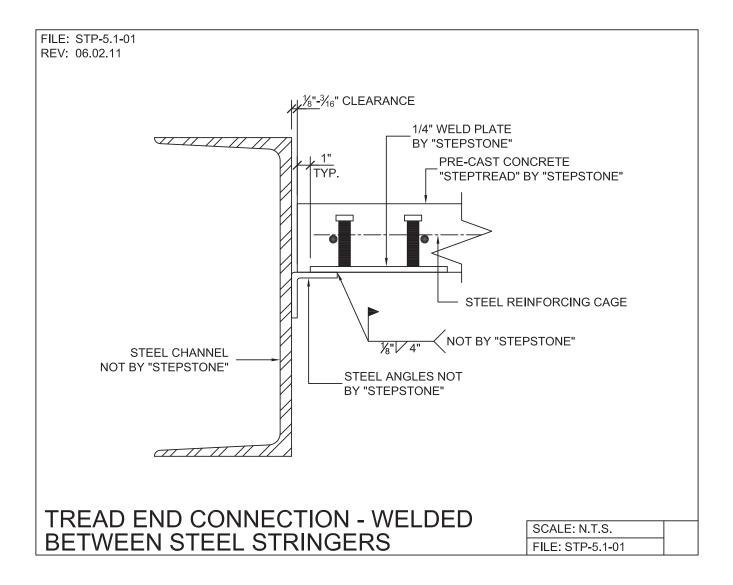

CALARC<sup>®</sup> division

LONG SPAN STEPTREAD SYSTEM - CONNECTION DETAIL

PRECAST CONCRETE TREADS AND LANDINGS SHOWN ON PLANS SHALL BE FROM THE LONG SPAN "STEPTREAD" SYSTEM BY "STEPSTONE, LLC" OF GARDENA, CA FOR STEEL CONSTRUCTION. THE MANUFACTURER IS TO SUPPLY ALL PRECAST CONCRETE "STEPTREAD" SYSTEM PARTS, FEATURING BOTTOM WELD PLATES FOR WELD-ON CONNECTIONS. ALL REINFORCING AND CONNECTION PLATES WILL BE ZINC PLATED. ONLY ITEMS NOTED AS BY "STEPSTONE, LLC" WILL BE FURNISHED BY "STEPSTONE, LLC" SUCH ITEMS ARE TO BE INSTALLED BY OTHERS.