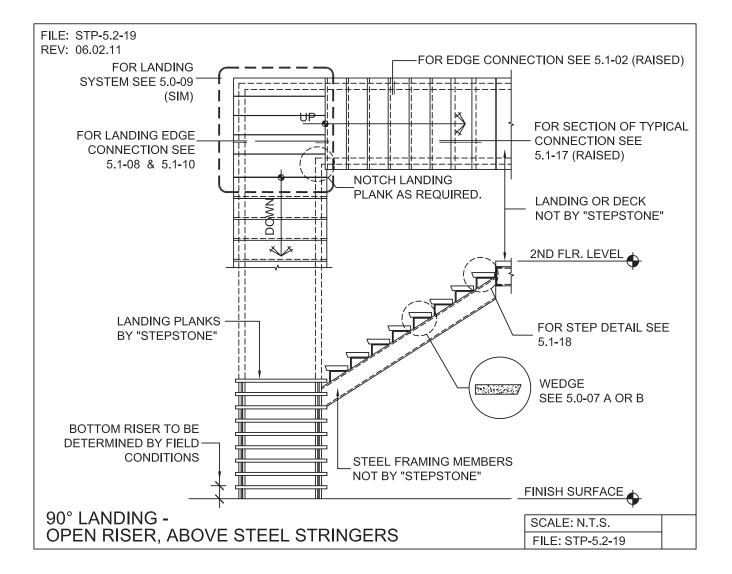

# LONG SPAN STEPTREAD SYSTEM - STEEL SUPPORT LAYOUT

PRECAST CONCRETE TREADS AND LANDINGS SHOWN ON PLANS SHALL BE FROM THE LONG SPAN "STEPTREAD" SYSTEM BY "STEPSTONE, LLC" OF GARDENA, CA FOR STEEL CONSTRUCTION. THE MANUFACTURER IS TO SUPPLY ALL PRECAST CONCRETE "STEPTREAD" SYSTEM PARTS, FEATURING BOTTOM WELD PLATES FOR WELD-ON CONNECTIONS. ALL REINFORCING AND CONNECTION PLATES WILL BE ZINC PLATED. ONLY ITEMS NOTED AS BY "STEPSTONE, LLC" WILL BE FURNISHED BY "STEPSTONE, LLC" SUCH ITEMS ARE TO BE INSTALLED BY OTHERS.