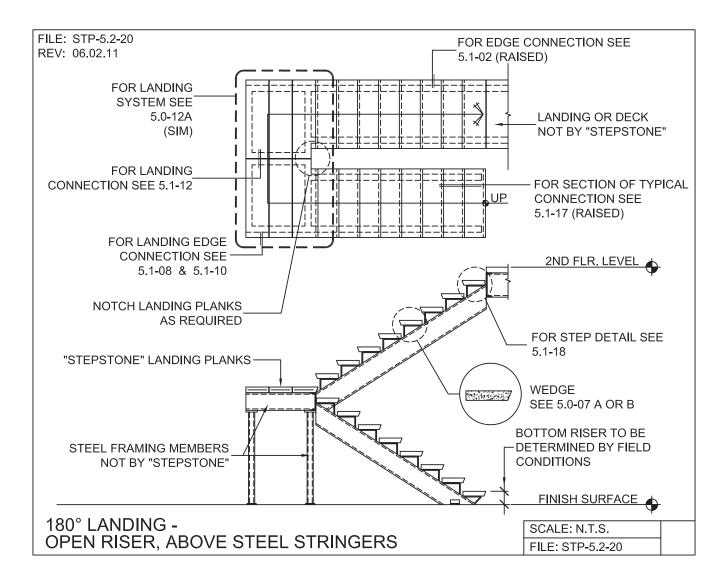

# LONG SPAN STEPTREAD SYSTEM - STEEL SUPPORT LAYOUT

PRECAST CONCRETE TREADS AND LANDINGS SHOWN ON PLANS SHALL BE FROM THE LONG SPAN "STEPTREAD" SYSTEM BY "STEPSTONE, LLC" OF GARDENA, CA FOR STEEL CONSTRUCTION. THE MANUFACTURER IS TO SUPPLY ALL PRECAST CONCRETE "STEPTREAD" SYSTEM PARTS, FEATURING BOTTOM WELD PLATES FOR WELD-ON CONNECTIONS. ALL REINFORCING AND CONNECTION PLATES WILL BE ZINC PLATED. ONLY ITEMS NOTED AS BY "STEPSTONE, LLC" WILL BE FURNISHED BY "STEPSTONE, LLC" SUCH ITEMS ARE TO BE INSTALLED BY OTHERS.