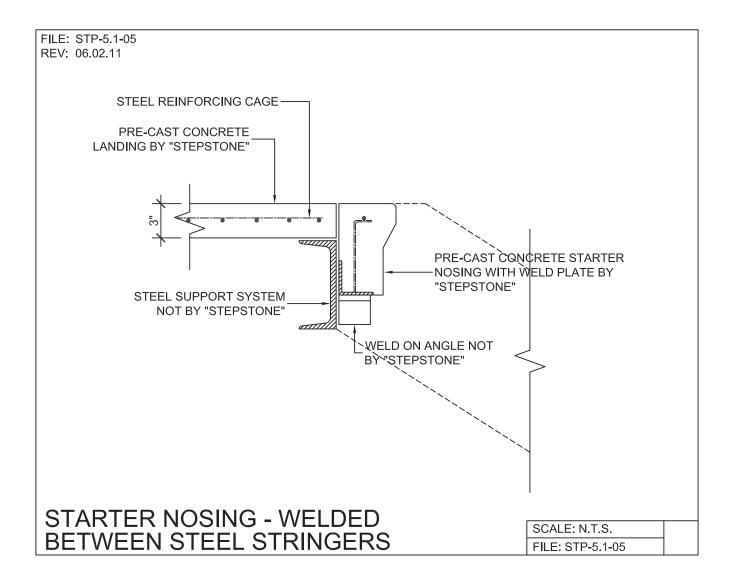

CALARC<sup>®</sup> division

LONG SPAN STEPTREAD SYSTEM - CONNECTION DETAIL

PRECAST CONCRETE TREADS AND LANDINGS SHOWN ON PLANS SHALL BE FROM THE LONG SPAN "STEPTREAD" SYSTEM BY "STEPSTONE, LLC" OF GARDENA, CA FOR STEEL CONSTRUCTION. THE MANUFACTURER IS TO SUPPLY ALL PRECAST CONCRETE "STEPTREAD" SYSTEM PARTS, FEATURING BOTTOM WELD PLATES FOR WELD-ON CONNECTIONS. ALL REINFORCING AND CONNECTION PLATES WILL BE ZINC PLATED. ONLY ITEMS NOTED AS BY "STEPSTONE, LLC" WILL BE FURNISHED BY "STEPSTONE, LLC" SUCH ITEMS ARE TO BE INSTALLED BY OTHERS.