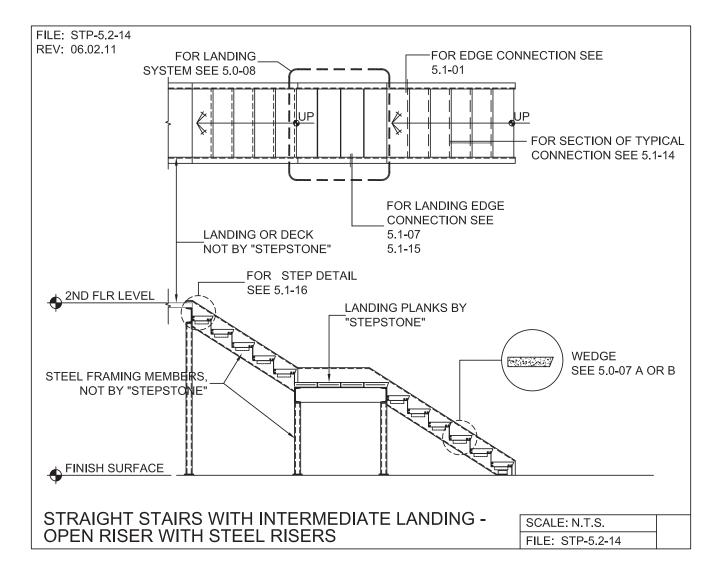

# LONG SPAN STEPTREAD SYSTEM - STEEL SUPPORT LAYOUT

PRECAST CONCRETE TREADS AND LANDINGS SHOWN ON PLANS SHALL BE FROM THE LONG SPAN "STEPTREAD" SYSTEM BY "STEPSTONE, LLC" OF GARDENA, CA FOR STEEL CONSTRUCTION. THE MANUFACTURER IS TO SUPPLY ALL PRECAST CONCRETE "STEPTREAD" SYSTEM PARTS, FEATURING BOTTOM WELD PLATES FOR WELD-ON CONNECTIONS. ALL REINFORCING AND CONNECTION PLATES WILL BE ZINC PLATED. ONLY ITEMS NOTED AS BY "STEPSTONE, LLC" WILL BE FURNISHED BY "STEPSTONE, LLC" SUCH ITEMS ARE TO BE INSTALLED BY OTHERS.