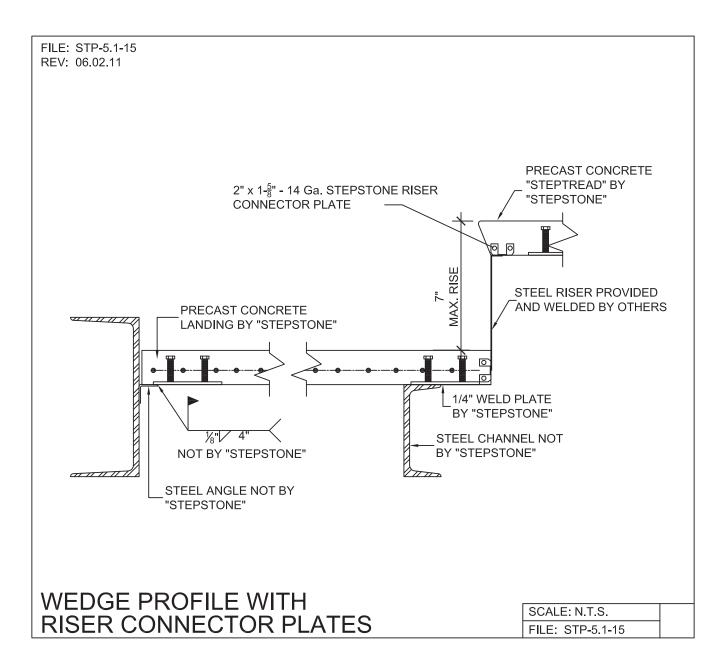

## LONG SPAN STEPTREAD SYSTEM - CONNECTION DETAIL

PRECAST CONCRETE TREADS AND LANDINGS SHOWN ON PLANS SHALL BE FROM THE LONG SPAN "STEPTREAD" SYSTEM BY "STEPSTONE, LLC" OF GARDENA, CA FOR STEEL CONSTRUCTION. THE MANUFACTURER IS TO SUPPLY ALL PRECAST CONCRETE "STEPTREAD" SYSTEM PARTS, FEATURING BOTTOM WELD PLATES FOR WELD-ON CONNECTIONS. ALL REINFORCING AND CONNECTION PLATES WILL BE ZINC PLATED. ONLY ITEMS NOTED AS BY "STEPSTONE, LLC" WILL BE FURNISHED BY "STEPSTONE, LLC" SUCH ITEMS ARE TO BE INSTALLED BY OTHERS.