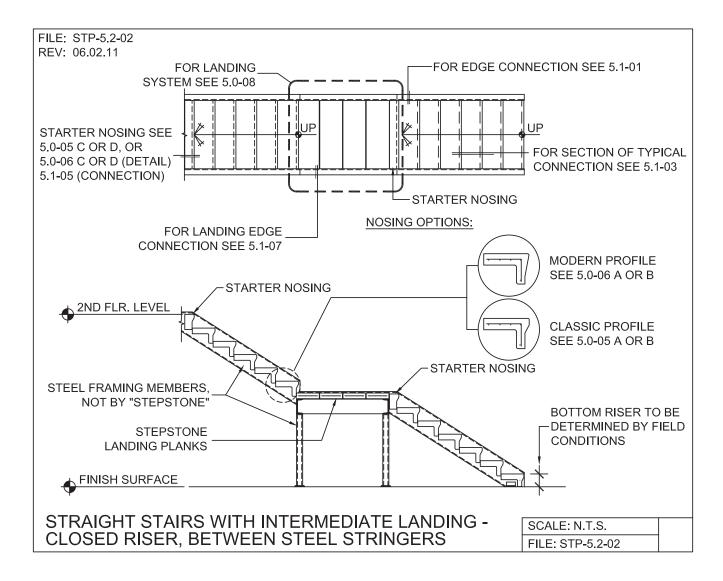

# LONG SPAN STEPTREAD SYSTEM - STEEL SUPPORT LAYOUT

PRECAST CONCRETE TREADS AND LANDINGS SHOWN ON PLANS SHALL BE FROM THE LONG SPAN "STEPTREAD" SYSTEM BY "STEPSTONE, LLC" OF GARDENA, CA FOR STEEL CONSTRUCTION. THE MANUFACTURER IS TO SUPPLY ALL PRECAST CONCRETE "STEPTREAD" SYSTEM PARTS, FEATURING BOTTOM WELD PLATES FOR WELD-ON CONNECTIONS. ALL REINFORCING AND CONNECTION PLATES WILL BE ZINC PLATED. ONLY ITEMS NOTED AS BY "STEPSTONE, LLC" WILL BE FURNISHED BY "STEPSTONE, LLC" SUCH ITEMS ARE TO BE INSTALLED BY OTHERS.