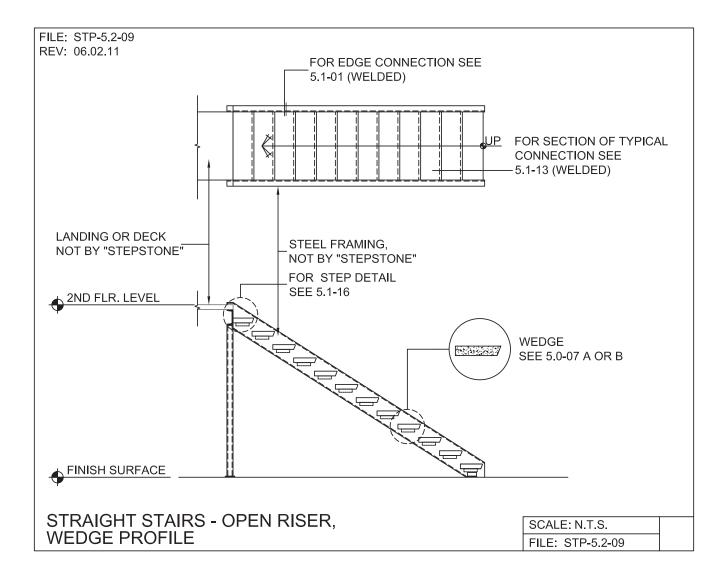

## LONG SPAN STEPTREAD SYSTEM - STEEL SUPPORT LAYOUT

PRECAST CONCRETE TREADS AND LANDINGS SHOWN ON PLANS SHALL BE FROM THE LONG SPAN "STEPTREAD" SYSTEM BY "STEPSTONE, LLC" OF GARDENA, CA FOR STEEL CONSTRUCTION. THE MANUFACTURER IS TO SUPPLY ALL PRECAST CONCRETE "STEPTREAD" SYSTEM PARTS, FEATURING BOTTOM WELD PLATES FOR WELD-ON CONNECTIONS. ALL REINFORCING AND CONNECTION PLATES WILL BE ZINC PLATED. ONLY ITEMS NOTED AS BY "STEPSTONE, LLC" WILL BE FURNISHED BY "STEPSTONE, LLC" SUCH ITEMS ARE TO BE INSTALLED BY OTHERS.