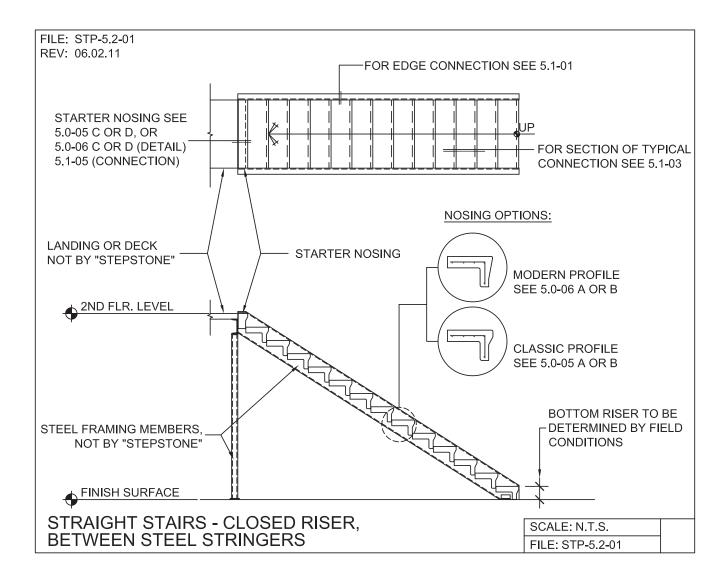

# LONG SPAN STEPTREAD SYSTEM - STEEL SUPPORT LAYOUT

PRECAST CONCRETE TREADS AND LANDINGS SHOWN ON PLANS SHALL BE FROM THE LONG SPAN "STEPTREAD" SYSTEM BY "STEPSTONE, LLC" OF GARDENA, CA FOR STEEL CONSTRUCTION. THE MANUFACTURER IS TO SUPPLY ALL PRECAST CONCRETE "STEPTREAD" SYSTEM PARTS, FEATURING BOTTOM WELD PLATES FOR WELD-ON CONNECTIONS. ALL REINFORCING AND CONNECTION PLATES WILL BE ZINC PLATED. ONLY ITEMS NOTED AS BY "STEPSTONE, LLC" WILL BE FURNISHED BY "STEPSTONE, LLC" SUCH ITEMS ARE TO BE INSTALLED BY OTHERS.